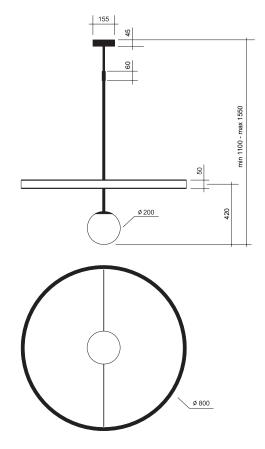

## RING

Materials:

Powder coated metal and glass sphere

Colour options:

black

For additional colour options please contact Areti

Telescopic rod, adjustble 1100 min - 1550 max

Bulb specification:

LED ring 46W 2700K (included) LED ring pcb L=185mm 4.1W or 285mm 6.2W E27 max 25W or LED equivalent (not included) 230V IP20