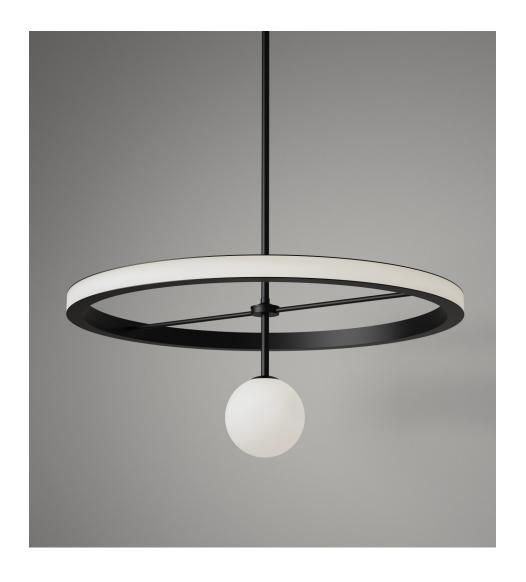

## RING

Materials:

Powder coated metal and glass sphere

Colour options:

black

For additional colour options please contact Areti

Telescopic rod, adjustble 1100 min - 1550 max

Bulb specification:

LED ring 46W 2700K (included) LED ring pcb L=185mm 4.1W or 285mm 6.2W E27 max 25W or LED equivalent (not included) 230V IP20