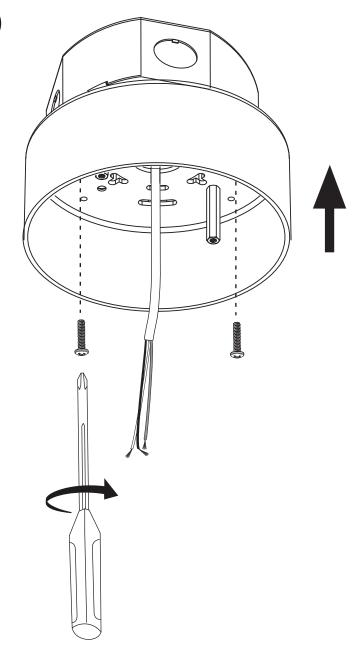

#### SILO 3 and 4 - SURFACE MOUNTING

- Please read entire manual before beginning installation
- To be installed by an electrician to an electrical box
- Use appropriate screws where necessary
- Wear enclosed gloves when handling lamp
- Handle materials with care. Please consult lamp maintenance sheet on our web site

The steps remain the same for either the Silo 2 offset or the Silo 3 and Silo 4.

7

¶ [ 11mm