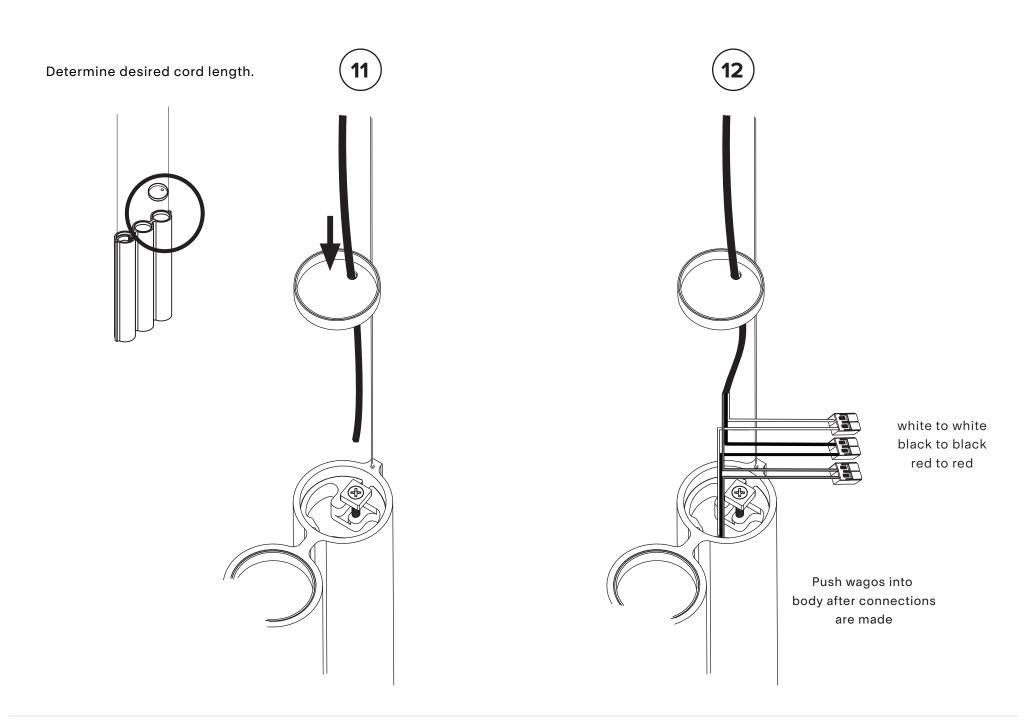

installation
- To be installed by an electrician to an electrical box
- Use appropriate screws where necessary
- Wear enclosed gloves when handling lamp
- Handle materials with care. Please consult lamp maintenance sheet on our web site



The steps remain the same for either the Silo 2 offset or the Silo 3 and Silo 4.











7

¶ [ 11mm

# 8

Choose your luminaire's position.

Use the templates provided at the end of the manual to position the luminaire and to mark your anchor locations.

Note that the cord side of the luminaire should be positioned closest to the canopy.





- If cord location within the canopy needs to be repositioned:
- hold the cable and gently loosen hex nut
- move wire along slot
- hold cable and gently retighten hex nut, do not put unnecessary pressure.