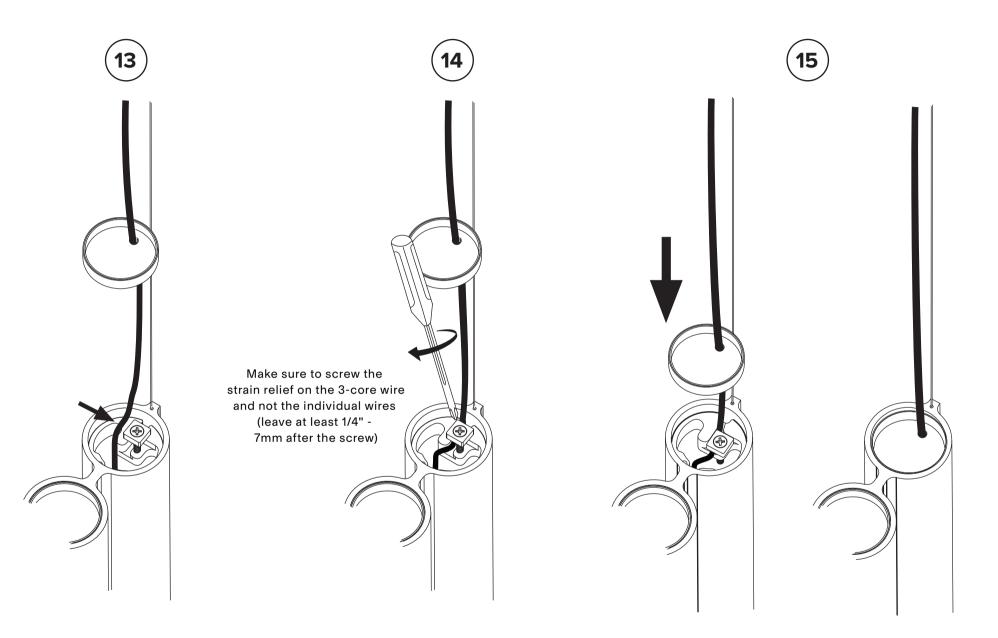

The steps remain the same for either the Silo 2 offset or the Silo 3 and Silo 4.

7

¶ [ 11mm

# 8

Choose your luminaire's position.

Use the templates provided at the end of the manual to position the luminaire and to mark your anchor locations.

Note that the cord side of the luminaire should be positioned closest to the canopy.

- If cord location within the canopy needs to be repositioned:
- hold the cable and gently loosen hex nut
- move wire along slot
- hold cable and gently retighten hex nut, do not put unnecessary pressure.