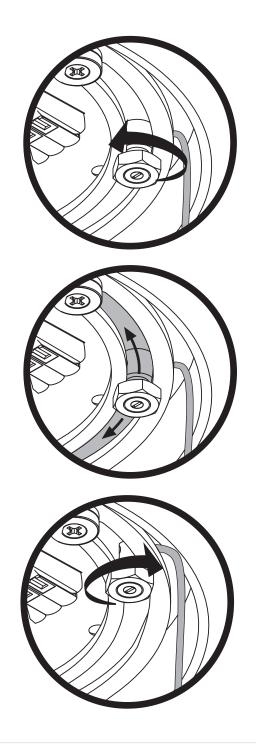

- If cord location within the canopy needs to be repositioned:
- hold the cable and gently loosen hex nut
- move wire along slot
- hold cable and gently retighten hex nut, do not put unnecessary pressure.