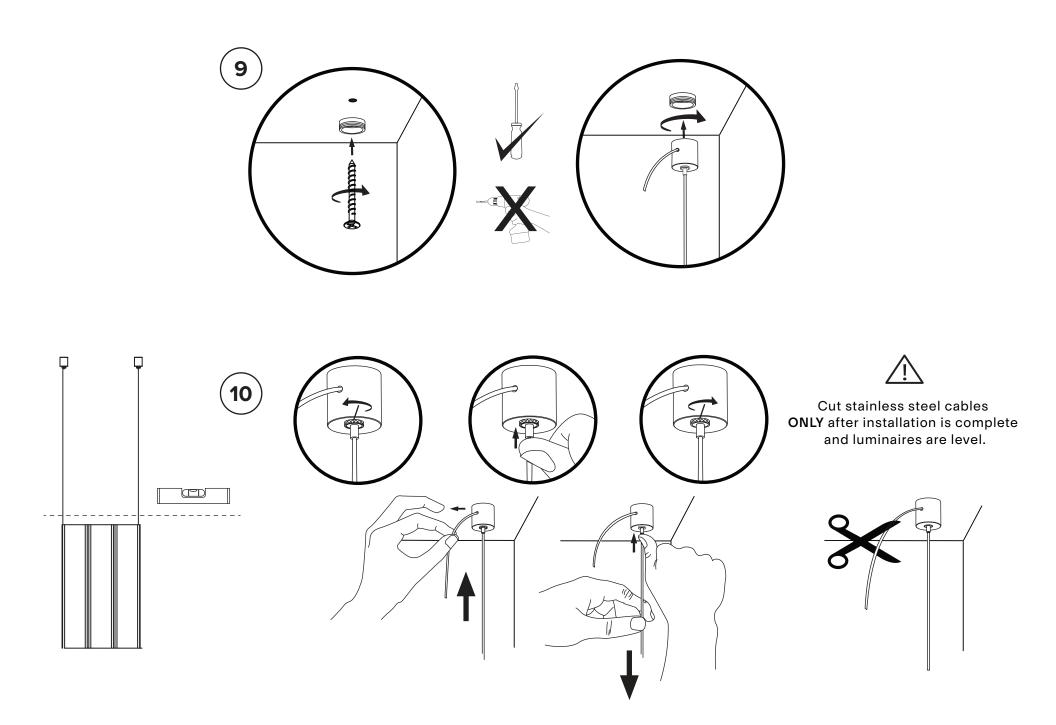

# 8

Choose your luminaire's position.

Use the templates provided at the end of the manual to position the luminaire and to mark your anchor locations.

Note that the cord side of the luminaire should be positioned closest to the canopy.

- If cord location within the canopy needs to be repositioned:
- hold the cable and gently loosen hex nut
- move wire along slot
- hold cable and gently retighten hex nut, do not put unnecessary pressure.