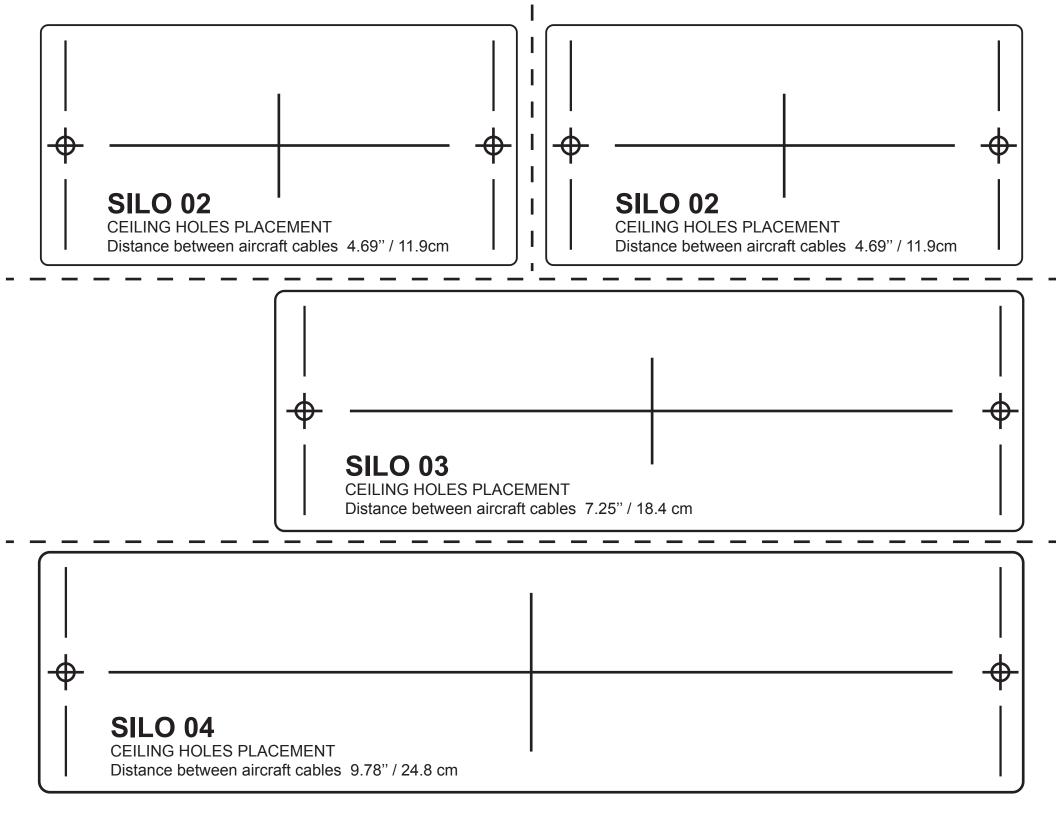

### SILO 2 - OFFSET SURFACE MOUNTING

#### SILO 3 and 4 - SURFACE MOUNTING

- Please read entire manual before beginning installation
- To be installed by an electrician to an electrical box
- Use appropriate screws where necessary
- Wear enclosed gloves when handling lamp
- Handle materials with care. Please consult lamp maintenance sheet on our web site

# 8

Choose your luminaire's position.

Use the templates provided at the end of the manual to position the luminaire and to mark your anchor locations.

Note that the cord side of the luminaire should be positioned closest to the canopy.