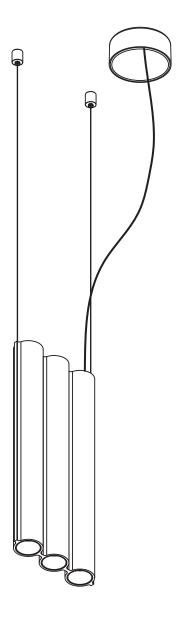

### SILO 2 - OFFSET SURFACE MOUNTING

#### SILO 3 and 4 - SURFACE MOUNTING

- Please read entire manual before beginning installation
- To be installed by an electrician to an electrical box
- Use appropriate screws where necessary
- Wear enclosed gloves when handling lamp
- Handle materials with care. Please consult lamp maintenance sheet on our web site

The steps remain the same for either the Silo 2 offset or the Silo 3 and Silo 4.

7

¶ [ 11mm

# 8

Choose your luminaire's position.

Use the templates provided at the end of the manual to position the luminaire and to mark your anchor locations.

Note that the cord side of the luminaire should be positioned closest to the canopy.