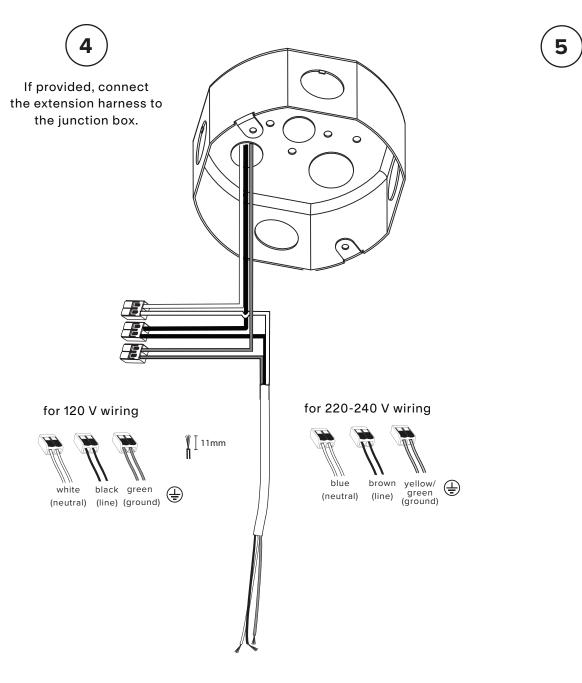

The steps remain the same for either the Silo 2 offset or the Silo 3 and Silo 4.

7

¶ [ 11mm