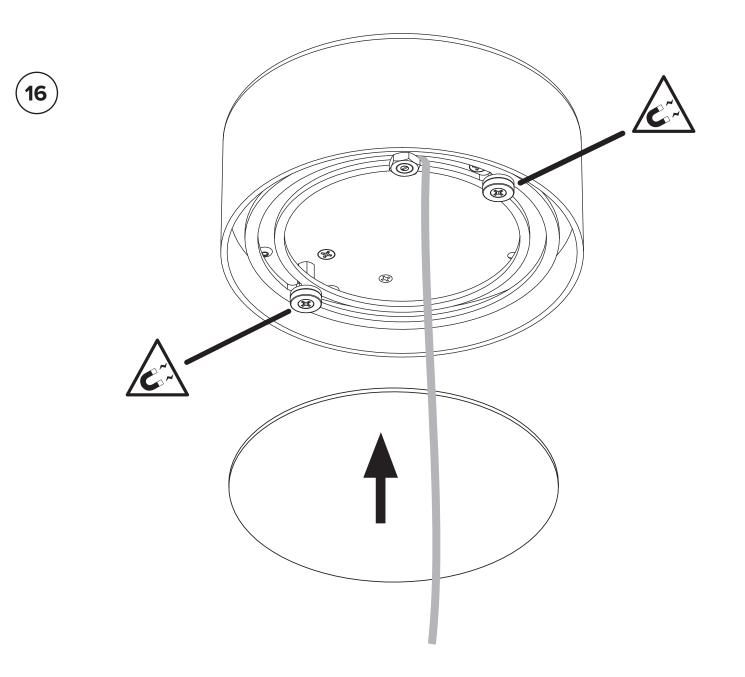

The steps remain the same for either the Silo 2 offset or the Silo 3 and Silo 4.

7

¶ [ 11mm

# 8

Choose your luminaire's position.

Use the templates provided at the end of the manual to position the luminaire and to mark your anchor locations.

Note that the cord side of the luminaire should be positioned closest to the canopy.