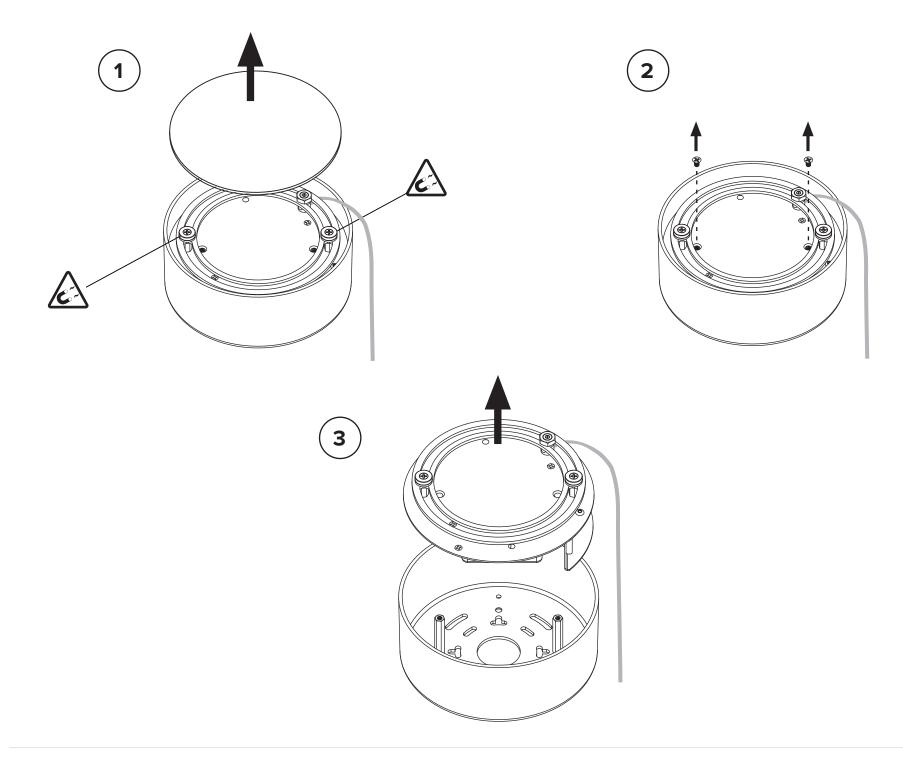

The steps remain the same for either the Silo 2 offset or the Silo 3 and Silo 4.

7

¶ [ 11mm