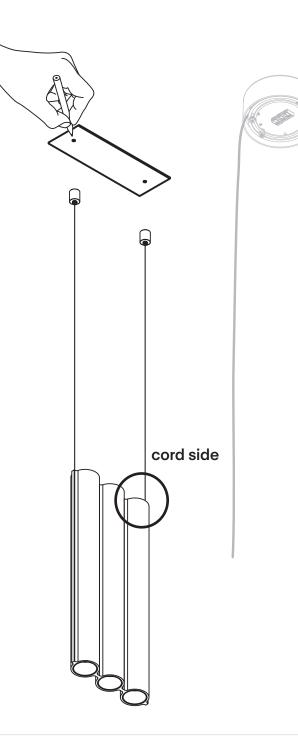

# 8

Choose your luminaire's position.

Use the templates provided at the end of the manual to position the luminaire and to mark your anchor locations.

Note that the cord side of the luminaire should be positioned closest to the canopy.

- If cord location within the canopy needs to be repositioned:
- hold the cable and gently loosen hex nut
- move wire along slot
- hold cable and gently retighten hex nut, do not put unnecessary pressure.