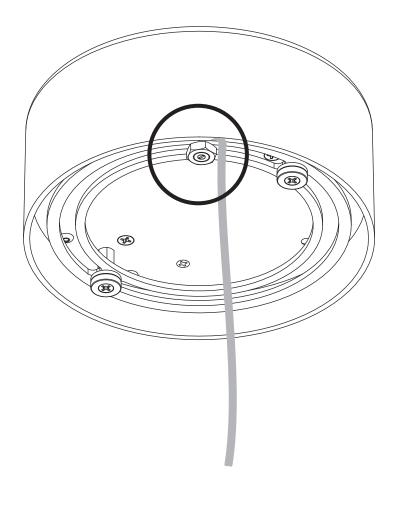

- If cord location within the canopy needs to be repositioned:
- hold the cable and gently loosen hex nut
- move wire along slot
- hold cable and gently retighten hex nut, do not put unnecessary pressure.