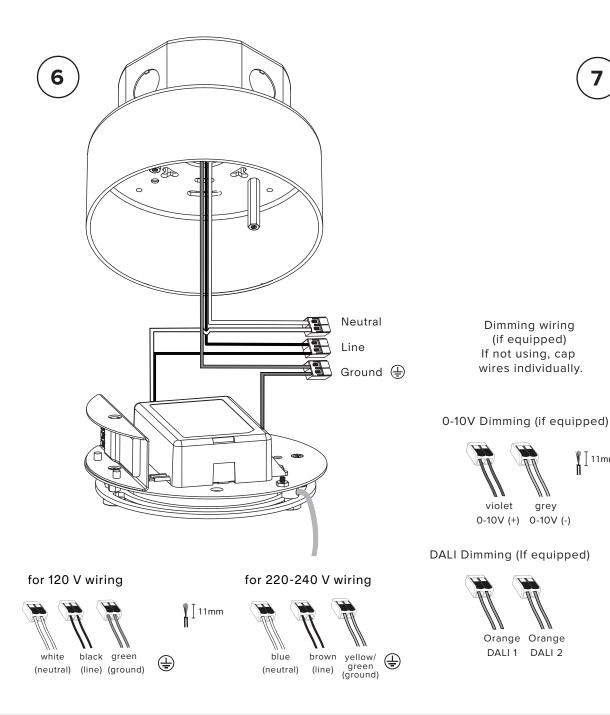

The steps remain the same for either the Silo 2 offset or the Silo 3 and Silo 4.

7

¶ [ 11mm