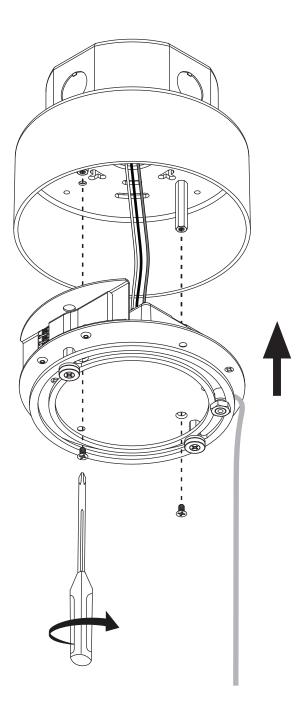

The steps remain the same for either the Silo 2 offset or the Silo 3 and Silo 4.

7

¶ [ 11mm