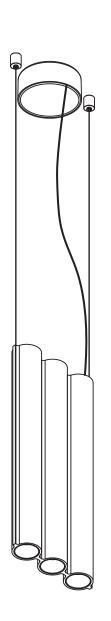

### SILO 2 - OFFSET SURFACE MOUNTING

#### SILO 3 and 4 - SURFACE MOUNTING

- Please read entire manual before beginning installation
- To be installed by an electrician to an electrical box
- Use appropriate screws where necessary
- Wear enclosed gloves when handling lamp
- Handle materials with care. Please consult lamp maintenance sheet on our web site

The steps remain the same for either the Silo 2 offset or the Silo 3 and Silo 4.

7

¶ [ 11mm