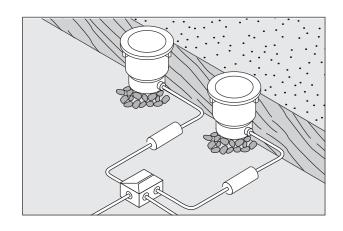

## installation instruction

1. Determination of installation position

2. Provide a 30cm deep drainage with gravel. Position the luminaire loose into the gravel bed.

Adjust the upper edge of the luminaire flush with FFL. Connection of the supply cable may not be made directly close to the luminaire housing, but in a distance of at least 1 m.

The enclosed cable conduit has to be pushed on the connection cable up to aquastop to protect it.

Provide electrical connection.

Fill in installation position with soil or gravel.

3. Optionally the distribution box (item no. 55380) can be used to connect up to 6 luminaires in the ground to the supply line installed by the customer. After installation, all electric cables are sealed in the distribution box with the supplied cast resin.