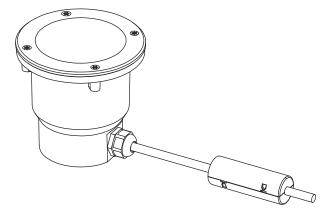

#### technical information:

operating voltage 230V / 50Hz connection cable H05RN8-F 3G0,75 mm $^2$  with aquastop

IP67 p

protection class

safety class 1

For mounting on normal inflammable fixture surfaces

€ conformity mark

IK10+ shock protection

walk over resistant . not for drive-over

## assembly instructions:

The luminaire may not come into contact with highly acidic or alkaline soils, or with other aggressive substances, chemicals or fertilizers. The luminaire housing must not be installed in heat-insulating or inflammable materials, nor be filled-in. For the absorption of residual moisture, keep the sachet with desiccant inside the luminaire housing. The installation is provided solely for unpaved soil, such as gravel beds and beds Installation of the asymmetric luminaire has to be made according to requested light direction.