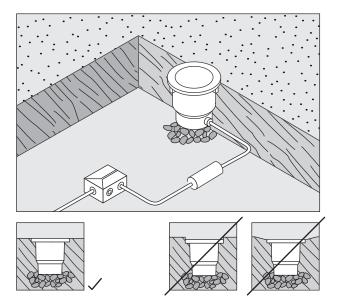

## installation instruction

1. Determination of installation position

2. Provide a 30cm deep drainage with gravel. Position the luminaire loose into the gravel bed.

Adjust the upper edge of the luminaire flush with FFL. Connection of the supply cable may not be made directly close to the luminaire housing, but in a distance of at least 1 m.

The enclosed cable conduit has to be pushed on the connection cable up to aquastop to protect it.

Provide electrical connection.

Fill in installation position with soil or gravel.

3. Optionally the distribution box (item no. 55380) can be used to connect up to 6 luminaires in the ground to the supply line installed by the customer. After installation, all electric cables are sealed in the distribution box with the supplied cast resin.