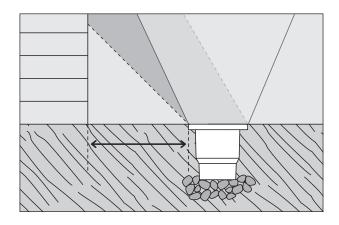

## assembly instructions:

The luminaire may not come into contact with highly acidic or alkaline soils, or with other aggressive substances, chemicals or fertilizers. The luminaire housing must not be installed in heat-insulating or inflammable materials, nor be filled-in. For the absorption of residual moisture, keep the sachet with desiccant inside the luminaire housing. The installation is provided solely for unpaved soil, such as gravel beds and beds Installation of the asymmetric luminaire has to be made according to requested light direction.

## installation instruction

1. Determination of installation position

2. Provide a 30cm deep drainage with gravel. Position the luminaire loose into the gravel bed.

Adjust the upper edge of the luminaire flush with FFL. Connection of the supply cable may not be made directly close to the luminaire housing, but in a distance of at least 1 m.