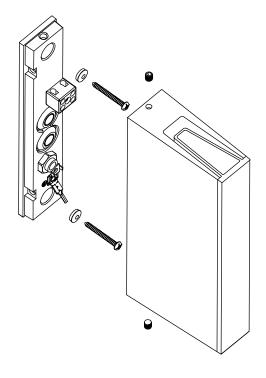

## instructions for use

- 1. Push main cable through cable entry part of the wall bracket and ensure tight seal.
- 2. Attach wall bracket. Pay attention of position "top". Use the washer gaskets with rubberized face against to the wall bracket. Seal unused mounting holes.
- 3. Establish ground connection and connect power lines.
- 4. Attach light housing onto the wall bracket and screw it on.