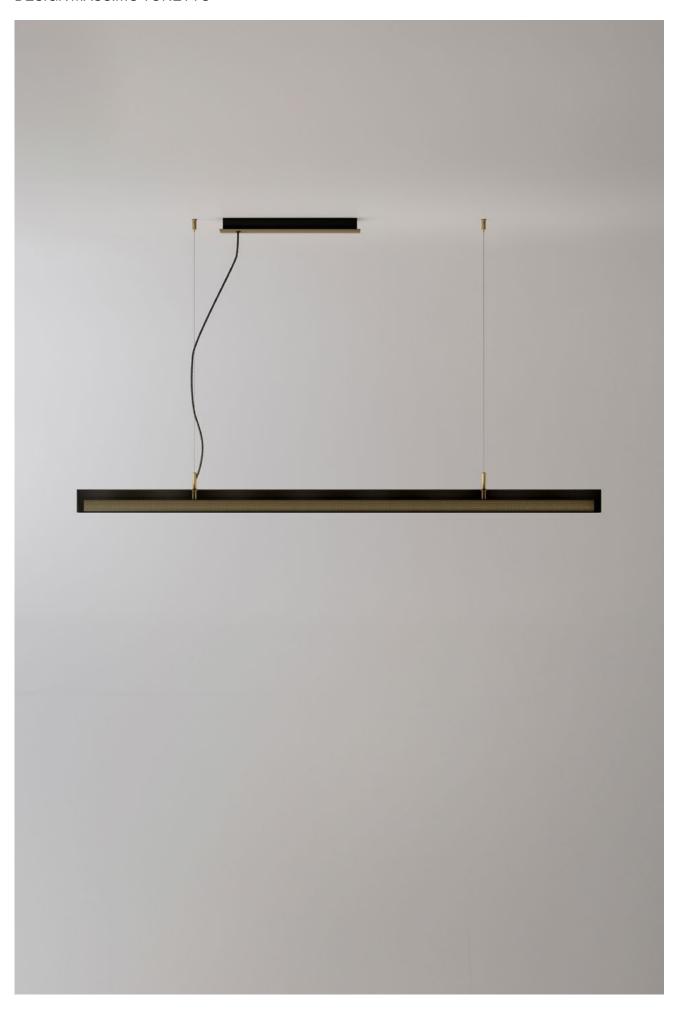

**DESCRIPTION** 

The suspended structure's rigorous profiles are delineated by light that, filtering through the micro-holes, creates a quiet  $atmosphere. \ Urban\ Lighline\ Supension's\ light burnished\ brass\ core\ is\ located\ within\ a\ micro-perforated\ matte\ black\ or\ gold\ light\ burnished\ brass\ core\ is\ located\ within\ a\ micro-perforated\ matte\ black\ or\ gold\ light\ burnished\ brass\ core\ is\ located\ within\ a\ micro-perforated\ matte\ black\ or\ gold\ light\ burnished\ brass\ core\ is\ located\ within\ a\ micro-perforated\ matte\ black\ or\ gold\ light\ burnished\ brass\ core\ is\ located\ within\ a\ micro-perforated\ matte\ black\ or\ gold\ light\ burnished\ brass\ core\ is\ located\ within\ a\ micro-perforated\ matte\ black\ or\ gold\ light\ burnished\ brass\ light\ l$ metal lampshade, which shields the light. Urban Lightline is also available in a wall version.

PRODUCTS DETAILS

**FUNCTION** SUSPENSION LOCATION INTERIOR

LIGHT EMISSION DIRECT AND INDIRECT LIGHT

LIGHT SOURCE STRIP LED 17,3W/m 2700°K 2100lm/m CRI 80+ 24Vdc

TOT. = 48W 5880lm

**ENERGY EFFICIENCY** 

RATED VOLTAGE 110 - 120V / 220 - 240V **FREQUENCY** 50-60Hz **SUPPLY** TERMINAL BLOCK