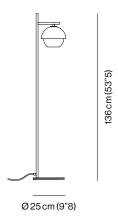

CABLE LENGTH

90 cm (35") 160 cm (63")

**CERTIFICATION** 

MATERIALS

STRUCTURE

M11 LIGHT BURNISHED BRASS DARK BURNISHED BRASS M12

METAL LAMPSHADE MG MATTE GOLD MB MATTE BLACK

**GLASS** 

147 × 52 × H 30 cm (57"9 × 20"5 × 11"8)

6 kg

9 kg

0,23 m<sup>3</sup>

**DIMENSIONS** 

27 cm (10"6)