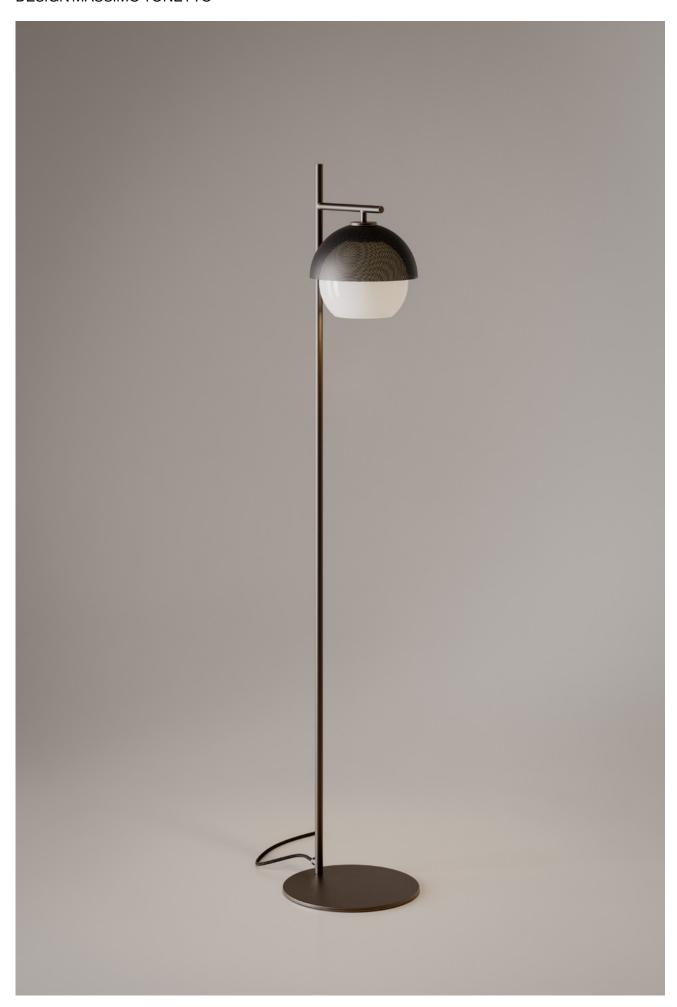

## **DESCRIPTION**

The light which filters through micro-holes defines the contours of its delicate structure, creating an atmosphere of harmony and stillness. Urban Floor 1's light or dark burnished brass base is composed of a vertical rod that slims its shape. A matte black or gold micro-perforated metal lampshade shields the warm and welcoming light of the Murano blown glass diffuser. Urban is available in suspension, table, and wall versions.

## PRODUCTS DETAILS

**FUNCTION FLOOR** LOCATION INTERIOR LIGHT EMISSION DIFFUSED LIGHT

LIGHT SOURCE 1×MAX 6W E14 LED 470lm 2700°K - DIMMABLE (BULBS EXCLUDED)

RATED VOLTAGE 110 - 120V / 220 - 240V **FREQUENCY** 50-60Hz SUPPLY POWER CORD **SWITCHING DIMMABLE SWITCH** 

CABLE LENGTH

90 cm (35") 160 cm (63")

**CERTIFICATION** 

MATERIALS

STRUCTURE

M11 LIGHT BURNISHED BRASS DARK BURNISHED BRASS M12

METAL LAMPSHADE MG MATTE GOLD MB MATTE BLACK

**GLASS** 