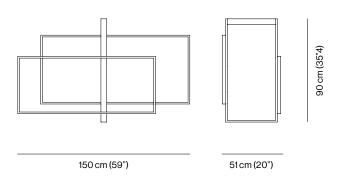

71 × 140 × H 25 cm (27"9 × 55"1 × 9"8)

**NET WEIGHT** 

10 kg

**GROSS WEIGHT** 

14 kg

TOTAL VOL.

 $0,25 \, \text{m}^3$ 

**DIMENSIONS** 