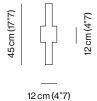

71 × 140 × H 25 cm (27"9 × 55"1 × 9"8)

**NET WEIGHT** 

10 kg

**GROSS WEIGHT** 

14 kg

TOTAL VOL.

 $0,25 \, \text{m}^3$ 

**DIMENSIONS** 