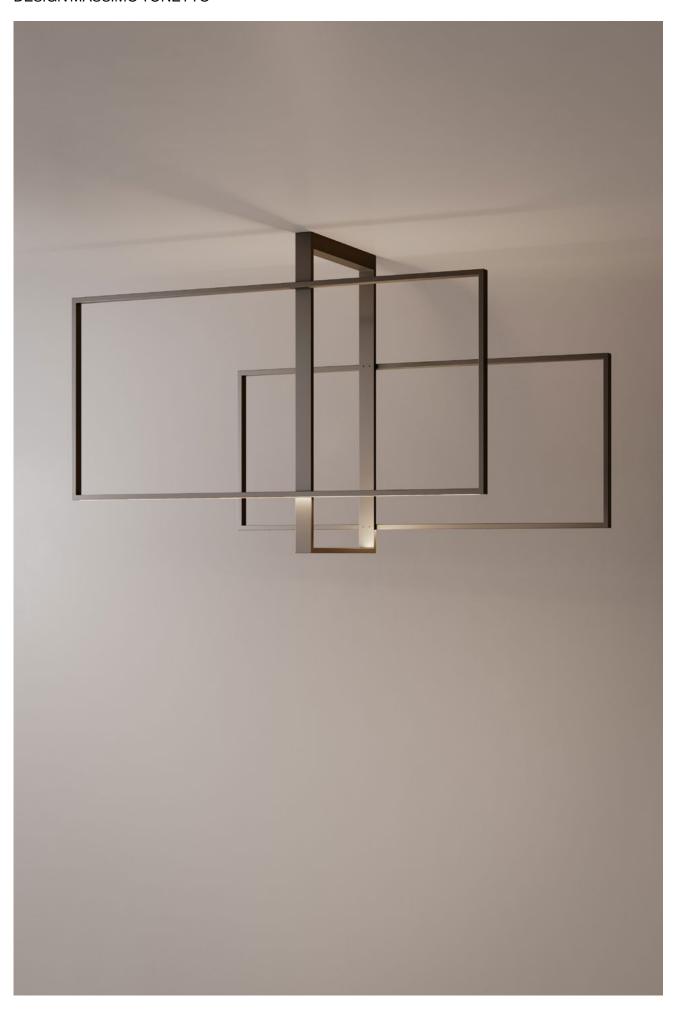

## **DESCRIPTION**

A solid rectangular shape is reinterpreted in the elegant lines of the Mondrian LED Ceiling light. Primary figures converge, outlining precise geometric intersections that diffuse indirect light from LEDs that are integrated into its structure. Available in the contraction of the contracmatte black nickel, polished gold, or light burnished brass finishes. Mondrian LED is also available in two wall versions.