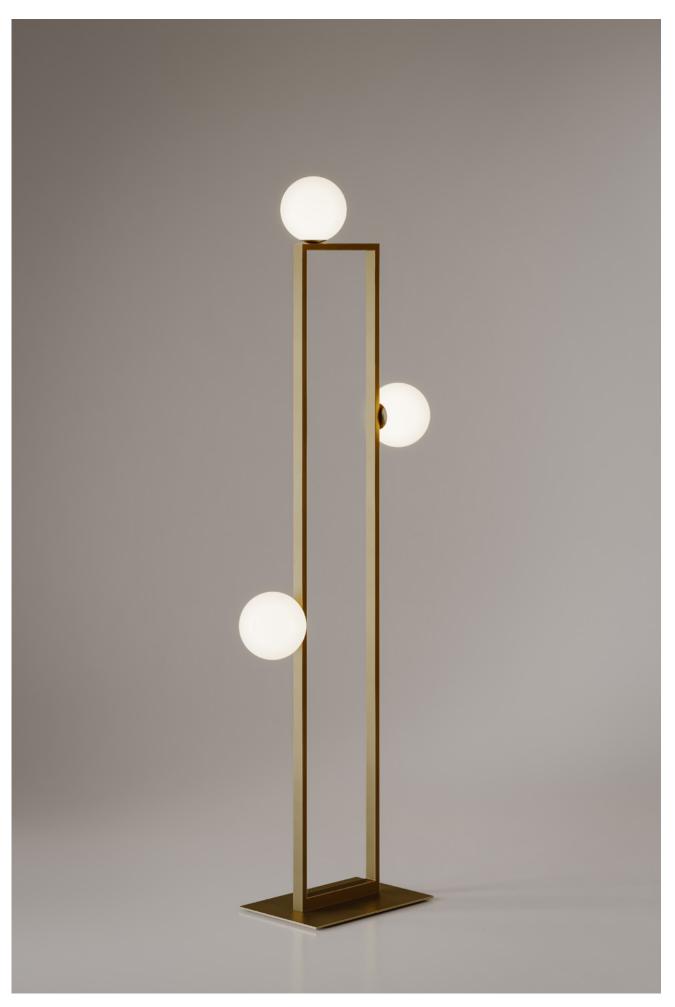

## **DESCRIPTION**

Mondrian Glass Floor interprets pure design that combines geometric shapes in light sculptures. Three luminous white  $Murano\ glass\ spheres\ soften\ the\ rigorous\ lines\ of\ intersecting\ rectangles.\ The\ structure,\ which\ is\ available\ in\ polished\ or\ matte$ black nickel, burnished natural brass or polished gold, is lit up with reflections of light, which are diffused into the surrounding space. Also available in wall and ceiling versions.

## PRODUCTS DETAILS

**FUNCTION FLOOR** LOCATION **INTERIOR** LIGHT EMISSION DIFFUSED LIGHT

LIGHT SOURCE  $3 \times MAX 5W G9 LED 350 Im 2700 °K (BULBS EXCLUDED)$ 

RATED VOLTAGE 110 - 120V / 220 - 240V FREQUENCY 50-60Hz SUPPLY POWER CORD **SWITCHING DIMMABLE SWITCH** 

CABLE LENGTH

90 cm (35") 160 cm (63")

**CERTIFICATION** 

MATERIALS

STRUCTURE

моз **BURNISHED NATURAL BRASS MO4** POLISHED BLACK NICKEL M05 POLISHED GOLD M07 MATTE BLACK NICKEL

GLASS

W WHITE