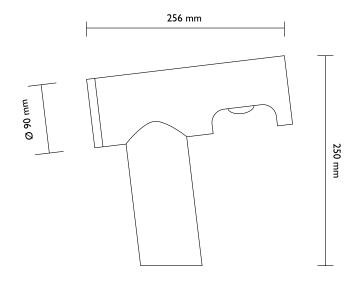

Colours Order-no. beige 3100B black marble 3100SM

Product Table Light
Dimensions Height 250 mm
Lenght 256 mm
Diameter 90 mm

Material Limestone or Marble + Brass

Bulb Fitting E14 230-240 Volt
Cable 3000 mm textile cable with hand switch, Euro plug