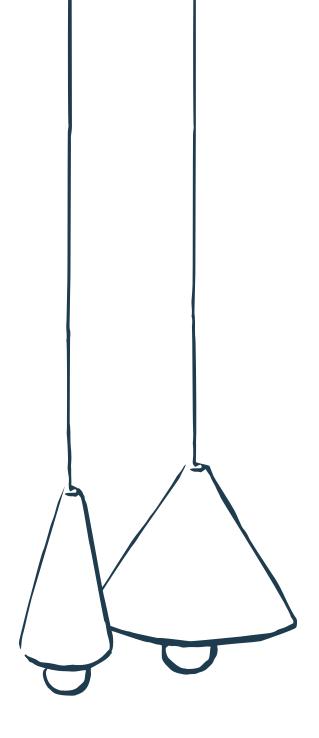

## CHERRY ...

ACCORDING TO ITS DESIGNERS :

« The CHERRY on the bottom pendant light references novelty erasers which we both collected as children, most notably the sundae cup with a CHERRY on the top. » The Australian duo designers Daniel · Emma signed CHERRY a simple and minimalist pendant lamp ; an aluminum cone with a bottomed sphere. They manage to create a subtil light, encreased by the plexiglass and the shimerring CHERRY.