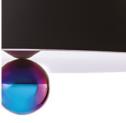

## CHERRY ...

ACCORDING TO ITS DESIGNERS :

« The CHERRY on the bottom pendant light references novelty erasers which we both collected as children, most notably the sundae cup with a CHERRY on the top. » The Australian duo designers Daniel · Emma signed CHERRY a simple and minimalist pendant lamp ; an aluminum cone with a bottomed sphere. They manage to create a subtil light, encreased by the plexiglass and the shimerring CHERRY.

WHITE - *RAL 9016 /* GOLD *REF. L0540101* 

BLACK - *RAL 9005 /* RAINBOW *REF. L0540102* 