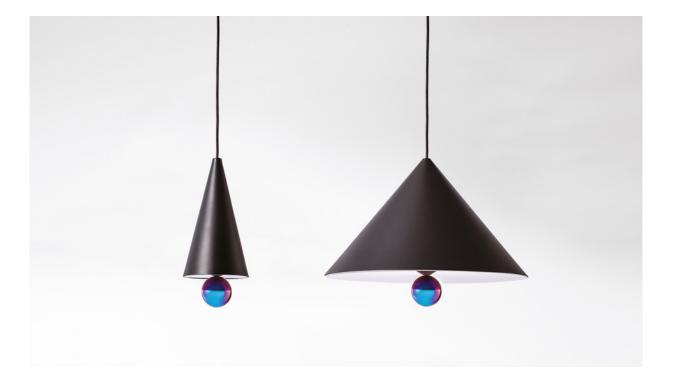

## CHERRY ...

ACCORDING TO ITS DESIGNERS :

« The CHERRY on the bottom pendant light references novelty erasers which we both collected as children, most notably the sundae cup with a CHERRY on the top. » The Australian duo designers Daniel · Emma signed CHERRY a simple and minimalist pendant lamp ; an aluminum cone with a bottomed sphere. They manage to create a subtil light, encreased by the plexiglass and the shimerring CHERRY.