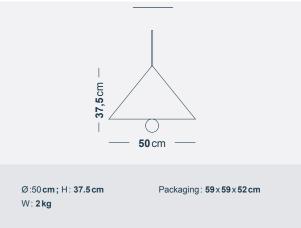

## CHERRY ...

ACCORDING TO ITS DESIGNERS :

« The CHERRY on the bottom pendant light references novelty erasers which we both collected as children, most notably the sundae cup with a CHERRY on the top. » The Australian duo designers Daniel · Emma signed CHERRY a simple and minimalist pendant lamp ; an aluminum cone with a bottomed sphere. They manage to create a subtil light, encreased by the plexiglass and the shimerring CHERRY.

## TECHNICAL SPECIFICATIONS

 Environment : indoor
Made in Europe (France)

- White or black fabric cable of 3m length
- Socket and ceiling cup white or black plastic

COLOURS & MATERIALS

 Aluminum, grained epoxy paint, mirror finish steel, plexiglass