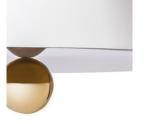

## CHERRY ...

ACCORDING TO ITS DESIGNERS :

« The CHERRY on the bottom pendant light references novelty erasers which we both collected as children, most notably the sundae cup with a CHERRY on the top. » The Australian duo designers Daniel · Emma signed CHERRY a simple and minimalist pendant lamp ; an aluminum cone with a bottomed sphere. They manage to create a subtil light, encreased by the plexiglass and the shimerring CHERRY.

WHITE - *RAL 9016 /* GOLD *REF. L0540101* 

BLACK - *RAL 9005 /* RAINBOW *REF. L0540102* 