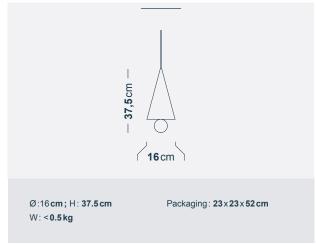

## CHERRY ...

ACCORDING TO ITS DESIGNERS :

« The CHERRY on the bottom pendant light references novelty erasers which we both collected as children, most notably the sundae cup with a CHERRY on the top. » The Australian duo designers Daniel · Emma signed CHERRY a simple and minimalist pendant lamp ; an aluminum cone with a bottomed sphere. They manage to create a subtil light, encreased by the plexiglass and the shimerring CHERRY.

## TECHNICAL SPECIFICATIONS

 Environment : indoor
Made in Europe (France)

- White or black fabric cable of 3m length
- Socket and ceiling cup white or black plastic

COLOURS & MATERIALS

 Aluminum, grained epoxy paint, mirror finish steel, plexiglass