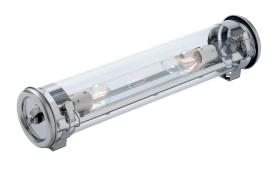

# Tubular suspended light fitting for mood lighting

#### Light design

• Choice of 3 different reflectors in anodised aluminium (silver, coppery, golden)

#### Housing

- Ø100 mm diffuser in borosilicate glass
- End caps 1/2 ring press-formed in 304L stainless steel
- Gaskets moulded in EPDM
- Cable entry with nickel-coated brass cable gland for cable Ø5 14 mm

#### **Gear tray**

- Stainless steel gear tray with 2 porcelain E14 sockets
- Including 2 clear E14 LED filament lamps (3W, 2700K)
- Internal wiring with silicone isolated wires braided with glass fibre

### Reflectors

• Range of reflectors in anodised aluminium sheeting: silver, coppery, golden

| Electrical class      | Class I              |
|-----------------------|----------------------|
| Supply voltage        | 220/240V 50Hz        |
| Sealing               | IP66, IP68 and IP69K |
| Shock resistance      | IK07                 |
| Operating temperature | -20°C +30°C          |