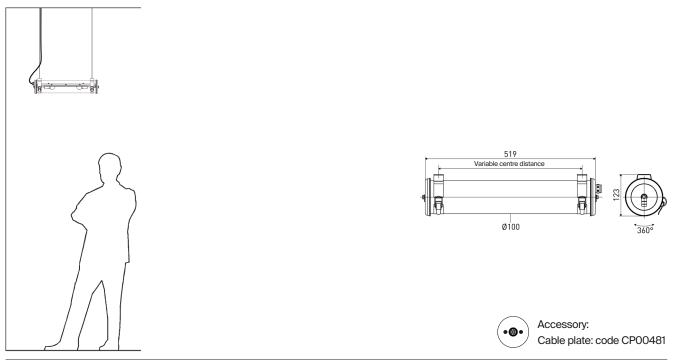

# Installation

- Connection to a 3x2.5 mm<sup>2</sup> terminal block
- Fixing with 2 reinforced spring-loaded stainless steel straps with variable centre distance and allowing 360° orientation
- Provided with 2 suspension kits including each a ceiling attachment system, 3 m steel cord (Ø1.2 mm) and a self-locking adjustable strap fixing system