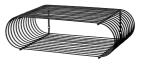

#### Colours

Gold, Silver, Black

#### Dimension

Length: 40,4 cm Width: 25,3 cm Height: 12 cm

#### Material

Iron w. brass plating Iron w. chrome plaitng Iron w. powder coating

25,3 cm -

I2 cm

40,4 cm -

Variations

Colour **Gold** Art. No. **503290005081** 

Colour **Silver** Art. No. **503290004081** 

Colour **Black**Art. No. **503290050081** 