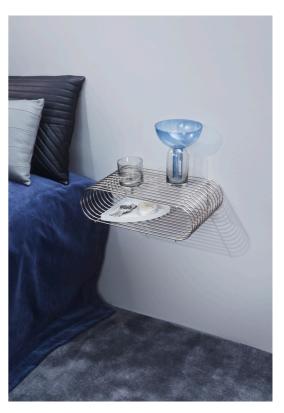

## Comply with:

EN 16121 ANSI/BIFMA X5.9

The design of the Curva series has become an instant icon. The perfect combination between form and function is the secret to the success of this design and to celebrate that, we both provide it in cool silver, in elegant gold & in delicate black.

25,3 cm -

I2 cm

40,4 cm -

Variations

Colour **Gold** Art. No. **503290005081** 

Colour **Silver** Art. No. **503290004081** 

Colour **Black**Art. No. **503290050081** 