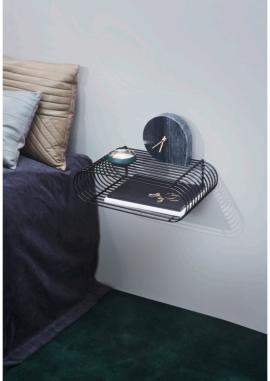

## Comply with:

EN 16121 ANSI/BIFMA X5.9

The design of the Curva series has become an instant icon. The perfect combination between form and function is the secret to the success of this design and to celebrate that, we both provide it in cool silver, in elegant gold & in delicate black.

25,3 cm -

I2 cm

40,4 cm -

Variations

Colour **Gold** Art. No. **503290005081** 

Colour **Silver** Art. No. **503290004081** 

Colour **Black**Art. No. **503290050081** 