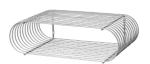

#### Colours

Gold, Silver, Black

#### Dimension

Length: 40,4 cm Width: 25,3 cm Height: 12 cm

#### Material

Iron w. brass plating Iron w. chrome plaitng Iron w. powder coating

25,3 cm -

I2 cm

40,4 cm -

Variations

Colour **Gold** Art. No. **503290005081** 

Colour **Silver** Art. No. **503290004081** 

Colour **Black**Art. No. **503290050081** 