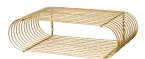

#### Colours

Gold, Silver, Black

#### Dimension

Length: 40,4 cm Width: 25,3 cm Height: 12 cm

#### Material

Iron w. brass plating Iron w. chrome plaitng Iron w. powder coating

25,3 cm -

I2 cm

40,4 cm -

Variations

Colour **Gold** Art. No. **503290005081** 

Colour **Silver** Art. No. **503290004081** 

Colour **Black**Art. No. **503290050081** 