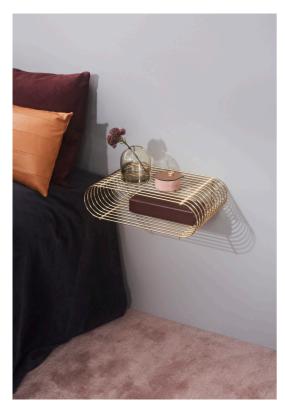

## Comply with:

EN 16121 ANSI/BIFMA X5.9

The design of the Curva series has become an instant icon. The perfect combination between form and function is the secret to the success of this design and to celebrate that, we both provide it in cool silver, in elegant gold & in delicate black.

25,3 cm -

I2 cm

40,4 cm -

Variations

Colour **Gold** Art. No. **503290005081** 

Colour **Silver** Art. No. **503290004081** 

Colour **Black**Art. No. **503290050081** 