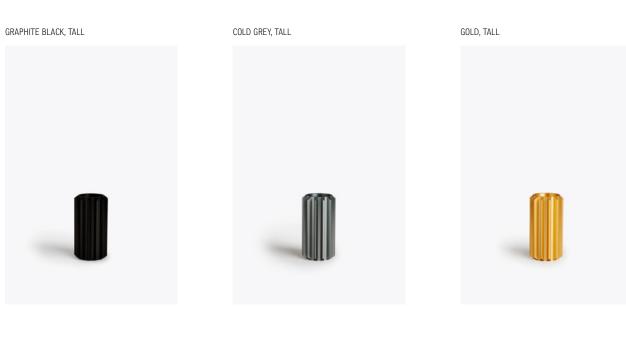

| EAN NO        | ITEM NO | VARIATION                               |
|---------------|---------|-----------------------------------------|
| 5712826101100 | 10110   | Graphite Black Anodized Aluminium, Tall |
| 5712826101209 | 10120   | Graphite Black Anodized Aluminium, Wide |
| 5712826101117 | 10111   | Cold Grey Anodized Aluminium, Tall      |
| 5712826101216 | 10121   | Cold Grey Anodized Aluminium, Wide      |
| 5712826101124 | 10112   | Gold Anodized Aluminium, Tall           |
| 5712826101223 | 10122   | Gold Anodized Aluminium, Wide           |

### **SPECIFICATION**

**PRODUCT NAME** GEAR CANDLE HOLDER

**DESIGNER** RIKKE FROST

**YEAR** 2015

**CATEGORY** ACCESSORIES

TYPE CANDLE HOLDER

MATERIAL ANODIZED ALUMINIUM

COLOR /VARIATION GRAPHITE BLACK, COLD GREY, GOLD

## **VARIATIONS**