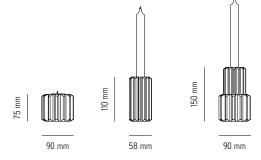

**PRODUCT DIMENSIONS** TALL H 110 X Ø 58 MM

WIDE H 75 X Ø 90 MM

PACKAGING DIMENSIONS TALL H 120 X D 90 X W 65 MM

WIDE H 95 X D 100 X W 100 MM

WEIGHT (INCL. PACKAGING) TALL 0,6 KG

WIDE 0,8 KG

CONTRY OF ORIGION CHINA