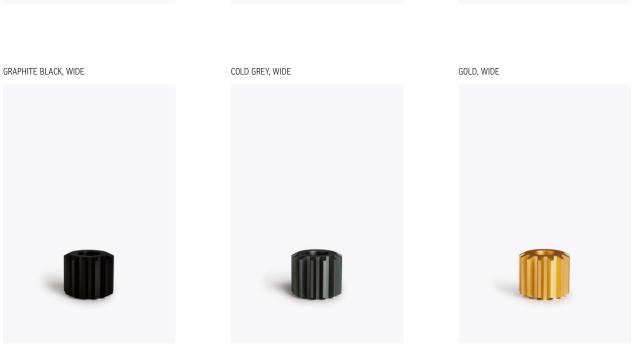

| EAN NO        | ITEM NO | VARIATION                               |
|---------------|---------|-----------------------------------------|
| 5712826101100 | 10110   | Graphite Black Anodized Aluminium, Tall |
| 5712826101209 | 10120   | Graphite Black Anodized Aluminium, Wide |
| 5712826101117 | 10111   | Cold Grey Anodized Aluminium, Tall      |
| 5712826101216 | 10121   | Cold Grey Anodized Aluminium, Wide      |
| 5712826101124 | 10112   | Gold Anodized Aluminium, Tall           |
| 5712826101223 | 10122   | Gold Anodized Aluminium, Wide           |

### **SPECIFICATION**

**PRODUCT NAME** GEAR CANDLE HOLDER

**DESIGNER** RIKKE FROST

**YEAR** 2015

**CATEGORY** ACCESSORIES

TYPE CANDLE HOLDER

MATERIAL ANODIZED ALUMINIUM

COLOR /VARIATION GRAPHITE BLACK, COLD GREY, GOLD

## **VARIATIONS**