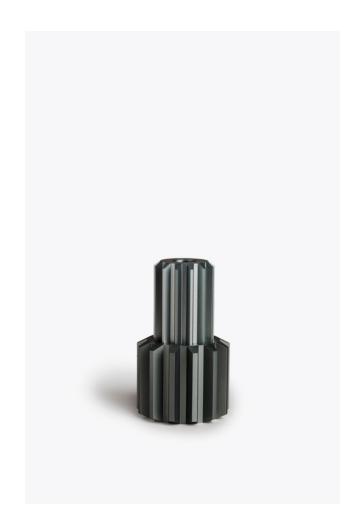

# **GEAR**CANDLE HOLDER

Inspired by a trip to Copenhagen's engine museum, DieselHouse, the Gear Candle Holder brings a refined industrial feel into the home. A bold mechanical look is highlighted by the refined anodized finish, and complemented by the softness of candle light. A striking contrast between light and material.