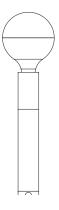

# ed030

table lamp

ed030.01 brass / brass / black wood

ed030.02 brass / brass / wood

ed030.03 black / black / black wood

ed030.04 brass / black / wood

ed030.05 black / black / wood

# **DESCRIPTION**

Table lamp with metal and wood structure, brass or paint finish.

# **DETAILS**

Environment: indoor only Supply: power cord Cord Length: 2500mm

Materials: steel - alluminium - wood

Weight: 2,5 kg