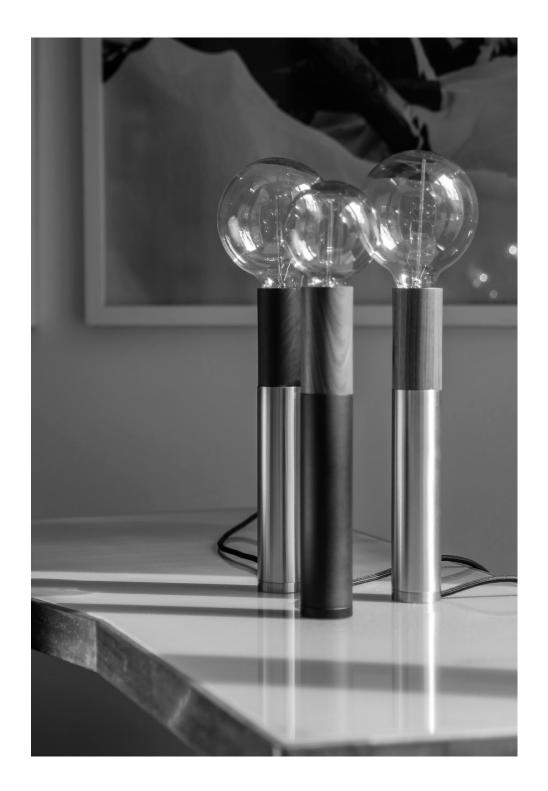

# ed030

table lamp

ed030.01 brass / brass / black wood

ed030.02 brass / brass / wood

ed030.03 black / black / black wood

ed030.04 brass / black / wood

ed030.05 black / black / wood

# **DESCRIPTION**

Table lamp with metal and wood structure, brass or paint finish.

# **DETAILS**

Environment: indoor only Supply: power cord Cord Length: 2500mm

Materials: steel - alluminium - wood

Weight: 2,5 kg