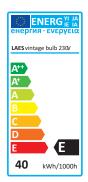

# **ELECTRICAL SPECIFICATIONS**

Bulb: **E27** Voltage: 230V Power: max 40W

Color temperature: 2200° K

Rated useful luminous flux: 160 lm Nominal lamp life time: 2000 h Switching: table switch on cord

LIGHTBULB INCLUDED