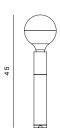

# ed030

table lamp

ed030.01 brass / brass / black wood

ed030.02 brass / brass / wood

ed030.03 black / black / black wood

ed030.04 brass / black / wood

ed030.05 black / black / wood

# **DESCRIPTION**

Table lamp with metal and wood structure, brass or paint finish.

# **DETAILS**

Environment: indoor only Supply: power cord Cord Length: 2500mm

Materials: steel - alluminium - wood

Weight: 2,5 kg