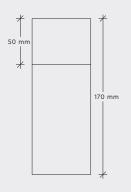

#### **SPECIFICATIONS**

LAMP:

Weight 625g

Material Aluminium, Alabaster
Dimensions Ø64 mm, H:170 mm

CHARGING CUBE:

Weight 126g Material Wood

Dimensions W: 79 mm, H:45 mm