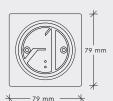

#### **SPECIFICATIONS**

LAMP:

Weight 625g

Material Aluminium, Alabaster
Dimensions Ø64 mm, H:170 mm

CHARGING CUBE:

Weight 126g Material Wood

Dimensions W: 79 mm, H:45 mm