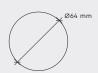

#### **SPECIFICATIONS**

LAMP:

Weight 625g

Material Aluminium, Alabaster
Dimensions Ø64 mm, H:170 mm

CHARGING CUBE:

Weight 126g Material Wood

Dimensions W: 79 mm, H:45 mm