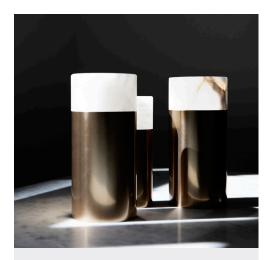

#### 12HRS

12HRS is a stylish portable battery lamp for the quality-conscious customer and will enrich any area with the feeling of the famous Danish "hygge".

A soft light shines through the alabaster stone, creating the same atmosphere as a burning candle.

12HRS is a standalone product produced by ONE A – known for perfect proportions, elegance, extremely high manufacturing and handcrafted details – without compromise.