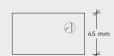

#### **SPECIFICATIONS**

LAMP:

Weight 625g

Material Aluminium, Alabaster
Dimensions Ø64 mm, H:170 mm

CHARGING CUBE:

Weight 126g Material Wood

Dimensions W: 79 mm, H:45 mm