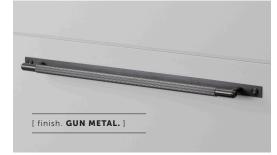

# [product. PULL BAR / PLATE / LINEAR / LARGE

| [ type. HARDWARE. ]     |  |
|-------------------------|--|
| [ knurl. LINEAR. ]      |  |
| [ detail. TORX SCREW. ] |  |

A pull bar made from solid metal and featuring our signature, diamond-cut, linear knurl pattern. Comes complete with a machined backplate made from solid metal and finished with torx screws.

### [ info. SPECIFICATIONS. ]

1 pull bar with back plate and torx screws

Rear fixing

Fits doors of: Max 20mm or <sup>25</sup>/<sub>32</sub>"\*

\*For thicker doors you will need to source longer M5 screws

| [finish.]   | [UK.]     | [US.]     |
|-------------|-----------|-----------|
| Steel       | GPB-07310 | NPB-07355 |
| 🏀 Brass     | GPB-05311 | NPB-05356 |
| 🛑 Gun Metal | GPB-35314 | NPB-02358 |
| Black       | GPB-02313 | NPB-35359 |