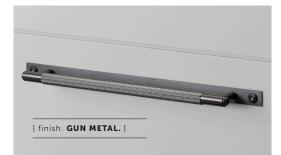

# [product. PULL BAR / PLATE / LINEAR / LARGE

| [ type. HARDWARE. ]     |  |
|-------------------------|--|
| [ knurl. LINEAR. ]      |  |
| [ detail. TORX SCREW. ] |  |

A pull bar made from solid metal and featuring our signature, diamond-cut, linear knurl pattern. Comes complete with a machined backplate made from solid metal and finished with torx screws.

### [ info. SPECIFICATIONS. ]

1 pull bar with back plate and torx screws

Rear fixing

Fits doors of: Max 20mm or <sup>25</sup>/<sub>32</sub>"\*

\*For thicker doors you will need to source longer M5 screws

| [finish.]   | [UK.]     | [US.]     |
|-------------|-----------|-----------|
| Steel       | GPB-07310 | NPB-07355 |
| 🏀 Brass     | GPB-05311 | NPB-05356 |
| 🛑 Gun Metal | GPB-35314 | NPB-02358 |
| Black       | GPB-02313 | NPB-35359 |