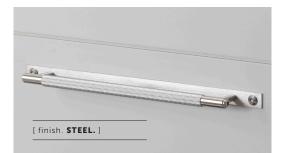

# [product. PULL BAR / PLATE / LINEAR / SMALL

| [ type. HARDWARE. ]     |  |
|-------------------------|--|
| [knurl. LINEAR.]        |  |
| [ detail. TORX SCREW. ] |  |

A pull bar made from solid metal and featuring our signature, diamond-cut, linear knurl pattern. Comes complete with a machined backplate made from solid metal and finished with torx screws.

# [ product. PULL BAR / PLATE / LINEAR / MEDIUM

| [ type. HARDWARE. ]     |  |
|-------------------------|--|
| [ knurl. LINEAR. ]      |  |
| [ detail. TORX SCREW. ] |  |

A pull bar made from solid metal and featuring our signature, diamond-cut, linear knurl pattern. Comes complete with a machined backplate made from solid metal and finished with torx screws.

# [product. PULL BAR / PLATE / LINEAR / LARGE

| [ type. HARDWARE. ]     |  |
|-------------------------|--|
| [ knurl. LINEAR. ]      |  |
| [ detail. TORX SCREW. ] |  |

A pull bar made from solid metal and featuring our signature, diamond-cut, linear knurl pattern. Comes complete with a machined backplate made from solid metal and finished with torx screws.