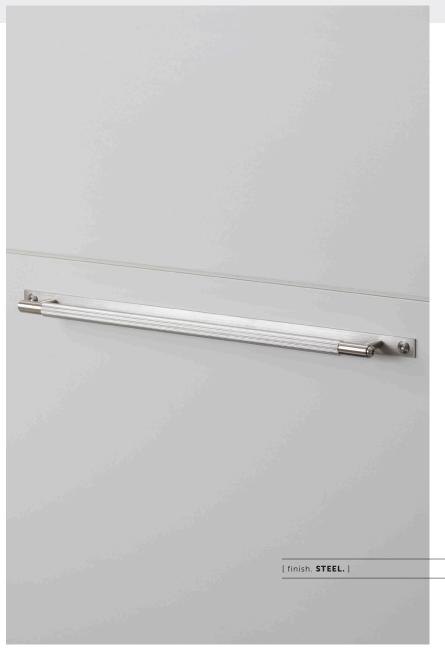

# [product. PULL BAR / PLATE / LINEAR / SMALL

| [ type. HARDWARE. ]     |  |
|-------------------------|--|
| [knurl. LINEAR.]        |  |
| [ detail. TORX SCREW. ] |  |

A pull bar made from solid metal and featuring our signature, diamond-cut, linear knurl pattern. Comes complete with a machined backplate made from solid metal and finished with torx screws.

| info. FINISH & SKU NUMBERS. ] |           |           |
|-------------------------------|-----------|-----------|
| [finish.]                     | [UK.]     | [ US. ]   |
| Steel                         | GPB-07300 | NPB-07345 |
| 🏀 Brass                       | GPB-05301 | NPB-05346 |
| 🌑 Gun Metal                   | GPB-35304 | NPB-35349 |
| Black                         | GPB-02303 | NPB-02348 |
| [ info. CARE INSTRUCTIONS     | . 1       |           |