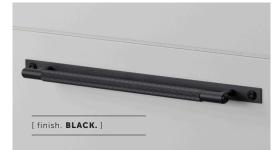

# [product. PULL BAR / PLATE / LINEAR / LARGE

| [ type. HARDWARE. ]     |  |
|-------------------------|--|
| [ knurl. LINEAR. ]      |  |
| [ detail. TORX SCREW. ] |  |

A pull bar made from solid metal and featuring our signature, diamond-cut, linear knurl pattern. Comes complete with a machined backplate made from solid metal and finished with torx screws.

### [ info. SPECIFICATIONS. ]

1 pull bar with back plate and torx screws

Rear fixing

Fits doors of: Max 20mm or <sup>25</sup>/<sub>32</sub>"\*

\*For thicker doors you will need to source longer M5 screws

| [finish.]   | [UK.]     | [US.]     |
|-------------|-----------|-----------|
| Steel       | GPB-07310 | NPB-07355 |
| 🏀 Brass     | GPB-05311 | NPB-05356 |
| 🛑 Gun Metal | GPB-35314 | NPB-02358 |
| Black       | GPB-02313 | NPB-35359 |