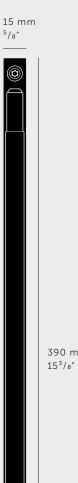

[ info. MEASUREMENTS. ]

### [ info. SPECIFICATIONS. ]

1 pull bar with back plate and torx screws

Rear fixing

Fits doors of:

Max 20mm or <sup>25</sup>/<sub>32</sub>"\*

\*For thicker doors you will need to source longer M5 screws

| [info. FINISH & SKU NUMBERS.] |           |           |  |
|-------------------------------|-----------|-----------|--|
| finish. ]                     | [ UK. ]   | [US.]     |  |
| Steel                         | GPB-07305 | NPB-07350 |  |
| Brass                         | GPB-05306 | NPB-05351 |  |
| Gun Metal                     | GPB-35309 | NPB-35354 |  |
| Black                         | GPB-02308 | NPB-02353 |  |