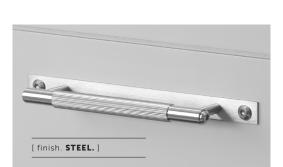

# [product. PULL BAR / PLATE / LINEAR / SMALL

| [ type. HARDWARE. ]     |  |
|-------------------------|--|
| [knurl. LINEAR.]        |  |
| [ detail. TORX SCREW. ] |  |

A pull bar made from solid metal and featuring our signature, diamond-cut, linear knurl pattern. Comes complete with a machined backplate made from solid metal and finished with torx screws.

| info. FINISH & SKU NUMBERS. ] |           |           |
|-------------------------------|-----------|-----------|
| [finish.]                     | [UK.]     | [ US. ]   |
| Steel                         | GPB-07300 | NPB-07345 |
| 🏀 Brass                       | GPB-05301 | NPB-05346 |
| 🌑 Gun Metal                   | GPB-35304 | NPB-35349 |
| Black                         | GPB-02303 | NPB-02348 |
| [ info. CARE INSTRUCTIONS     | . 1       |           |