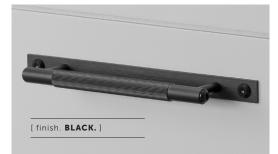

| info. FINISH & SKU NUMBERS. ] |           |           |
|-------------------------------|-----------|-----------|
| [finish.]                     | [UK.]     | [ US. ]   |
| Steel                         | GPB-07300 | NPB-07345 |
| 🏀 Brass                       | GPB-05301 | NPB-05346 |
| 🌑 Gun Metal                   | GPB-35304 | NPB-35349 |
| Black                         | GPB-02303 | NPB-02348 |
| [ info. CARE INSTRUCTIONS     | . 1       |           |

# [product. PULL BAR / PLATE / LINEAR / LARGE

| [ type. HARDWARE. ]     |  |
|-------------------------|--|
| [ knurl. LINEAR. ]      |  |
| [ detail. TORX SCREW. ] |  |

A pull bar made from solid metal and featuring our signature, diamond-cut, linear knurl pattern. Comes complete with a machined backplate made from solid metal and finished with torx screws.