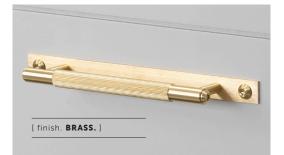

| info. FINISH & SKU NUMBERS. ] |           |           |
|-------------------------------|-----------|-----------|
| [finish.]                     | [UK.]     | [ US. ]   |
| Steel                         | GPB-07300 | NPB-07345 |
| 🏀 Brass                       | GPB-05301 | NPB-05346 |
| 🌑 Gun Metal                   | GPB-35304 | NPB-35349 |
| Black                         | GPB-02303 | NPB-02348 |
| [ info. CARE INSTRUCTIONS     | . 1       |           |

# [ product. PULL BAR / PLATE / LINEAR / MEDIUM

| [ type. HARDWARE. ]     |  |
|-------------------------|--|
| [ knurl. LINEAR. ]      |  |
| [ detail. TORX SCREW. ] |  |

A pull bar made from solid metal and featuring our signature, diamond-cut, linear knurl pattern. Comes complete with a machined backplate made from solid metal and finished with torx screws.