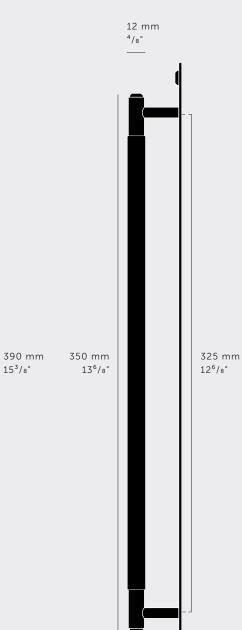

[ info. MEASUREMENTS. ]

### [ info. SPECIFICATIONS. ]

1 pull bar with back plate and torx screws

Rear fixing

Fits doors of:

Max 20mm or <sup>25</sup>/<sub>32</sub>"\*

\*For thicker doors you will need to source longer M5 screws

| [info. FINISH & SKU NUMBERS.] |           |           |  |
|-------------------------------|-----------|-----------|--|
| finish. ]                     | [ UK. ]   | [US.]     |  |
| Steel                         | GPB-07305 | NPB-07350 |  |
| Brass                         | GPB-05306 | NPB-05351 |  |
| Gun Metal                     | GPB-35309 | NPB-35354 |  |
| Black                         | GPB-02308 | NPB-02353 |  |