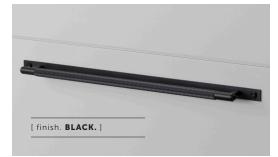

# [ product. PULL BAR / PLATE / LINEAR / MEDIUM

| [ type. HARDWARE. ]     |  |
|-------------------------|--|
| [ knurl. LINEAR. ]      |  |
| [ detail. TORX SCREW. ] |  |

A pull bar made from solid metal and featuring our signature, diamond-cut, linear knurl pattern. Comes complete with a machined backplate made from solid metal and finished with torx screws.

### [ info. SPECIFICATIONS. ]

1 pull bar with back plate and torx screws

Rear fixing

Fits doors of:

Max 20mm or <sup>25</sup>/<sub>32</sub>"\*

\*For thicker doors you will need to source longer M5 screws

| [info. FINISH & SKU NUMBERS.] |           |           |  |
|-------------------------------|-----------|-----------|--|
| finish. ]                     | [ UK. ]   | [US.]     |  |
| Steel                         | GPB-07305 | NPB-07350 |  |
| Brass                         | GPB-05306 | NPB-05351 |  |
| Gun Metal                     | GPB-35309 | NPB-35354 |  |
| Black                         | GPB-02308 | NPB-02353 |  |