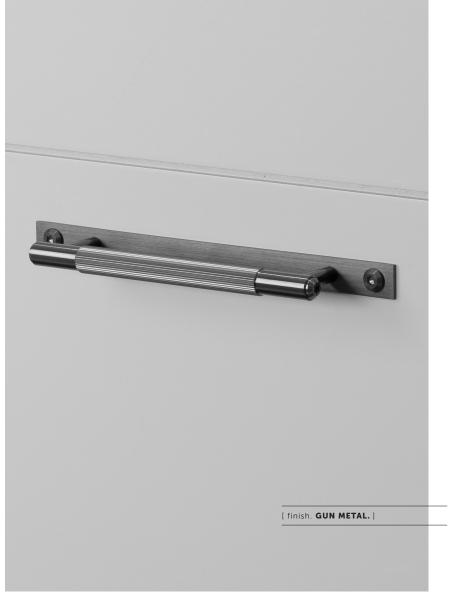

### [ info. SPECIFICATIONS. ]

1 pull bar with back plate and torx screws

Rear fixing

Fits doors of:

Max 20mm or <sup>25</sup>/<sub>32</sub>"\*

\*For thicker doors you will need to source longer M5 screws

| [info. FINISH & SKU NUMBERS.] |           |           |  |
|-------------------------------|-----------|-----------|--|
| finish. ]                     | [ UK. ]   | [US.]     |  |
| Steel                         | GPB-07305 | NPB-07350 |  |
| Brass                         | GPB-05306 | NPB-05351 |  |
| Gun Metal                     | GPB-35309 | NPB-35354 |  |
| Black                         | GPB-02308 | NPB-02353 |  |

# [product. PULL BAR / PLATE / LINEAR / LARGE

| [ type. HARDWARE. ]     |  |
|-------------------------|--|
| [ knurl. LINEAR. ]      |  |
| [ detail. TORX SCREW. ] |  |

A pull bar made from solid metal and featuring our signature, diamond-cut, linear knurl pattern. Comes complete with a machined backplate made from solid metal and finished with torx screws.