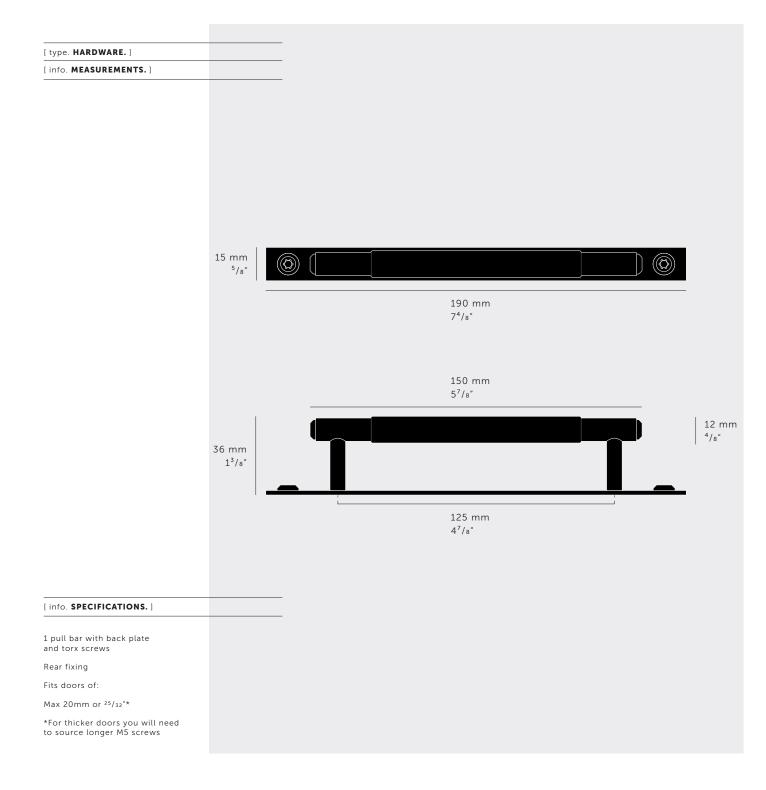

[ info. MEASUREMENTS. ]

### [ info. SPECIFICATIONS. ]

1 pull bar with back plate and torx screws

Rear fixing

Fits doors of:

Max 20mm or <sup>25</sup>/<sub>32</sub>"\*

\*For thicker doors you will need to source longer M5 screws

| [info. FINISH & SKU NUMBERS.] |           |           |  |
|-------------------------------|-----------|-----------|--|
| finish. ]                     | [ UK. ]   | [US.]     |  |
| Steel                         | GPB-07305 | NPB-07350 |  |
| Brass                         | GPB-05306 | NPB-05351 |  |
| Gun Metal                     | GPB-35309 | NPB-35354 |  |
| Black                         | GPB-02308 | NPB-02353 |  |