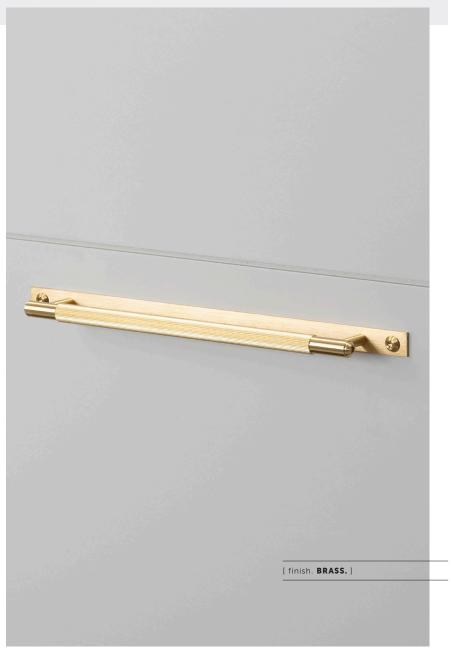

# [product. PULL BAR / PLATE / LINEAR / LARGE

| [ type. HARDWARE. ]     |  |
|-------------------------|--|
| [ knurl. LINEAR. ]      |  |
| [ detail. TORX SCREW. ] |  |

A pull bar made from solid metal and featuring our signature, diamond-cut, linear knurl pattern. Comes complete with a machined backplate made from solid metal and finished with torx screws.

### [ info. SPECIFICATIONS. ]

1 pull bar with back plate and torx screws

Rear fixing

Fits doors of: Max 20mm or <sup>25</sup>/<sub>32</sub>"\*

\*For thicker doors you will need to source longer M5 screws

| [finish.]   | [UK.]     | [US.]     |
|-------------|-----------|-----------|
| Steel       | GPB-07310 | NPB-07355 |
| 🏀 Brass     | GPB-05311 | NPB-05356 |
| 🛑 Gun Metal | GPB-35314 | NPB-02358 |
| Black       | GPB-02313 | NPB-35359 |