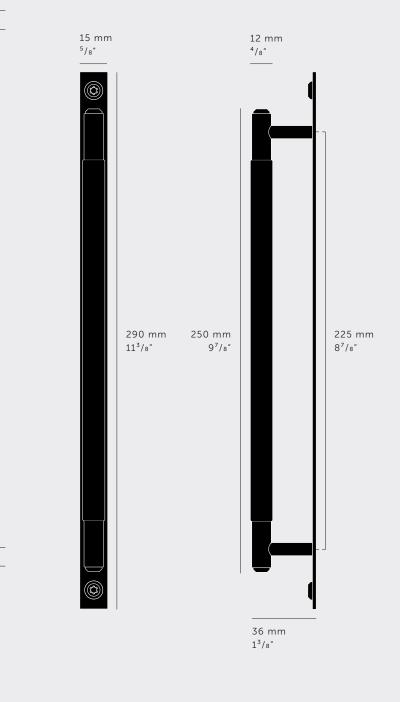

# [product. PULL BAR / PLATE / LINEAR / LARGE

| [ type. HARDWARE. ]     |  |
|-------------------------|--|
| [ knurl. LINEAR. ]      |  |
| [ detail. TORX SCREW. ] |  |

A pull bar made from solid metal and featuring our signature, diamond-cut, linear knurl pattern. Comes complete with a machined backplate made from solid metal and finished with torx screws.

# [ type. HARDWARE. ] [ info. MEASUREMENTS. ]

### [ info. SPECIFICATIONS. ]

1 pull bar with back plate and torx screws

Rear fixing

Fits doors of: Max 20mm or <sup>25</sup>/<sub>32</sub>"\*

\*For thicker doors you will need to source longer M5 screws

| [finish.]   | [UK.]     | [US.]     |
|-------------|-----------|-----------|
| Steel       | GPB-07310 | NPB-07355 |
| 🏀 Brass     | GPB-05311 | NPB-05356 |
| 🛑 Gun Metal | GPB-35314 | NPB-02358 |
| Black       | GPB-02313 | NPB-35359 |