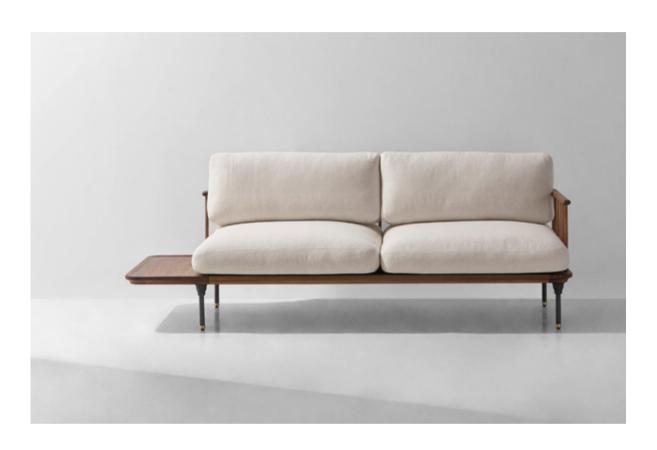

MESA SOFA 10

The Mesa Sofas, built in single-, double-, and triple-seater options, are set on a solid oak platform and upholstered with stain-resistant textile. Their slightly tapered shapes offer perfect complementarity to fit along a Mesa Coffee Table.

# Dimensions

a. Mesa 3 seater: L253 W88 H70cm b. Mesa 2 seater: L173 W88 H70cm c. Mesa 1 seater: L93 W88 H70cm

## Standard finishes

Seat / Legs:

1. Tweed Sesame / Seared oak

2. Tweed Squirrel / Seared oak

MESA COFFEE TABLE

12

The Mesa Coffee Table is built on a tapered quadrilateralshaped solid oak base, which offers various placement possibilities and allows to fit perfectly alongside the Mesa Sofa. It also features a glass top supported by solid oak legs, and brass details.