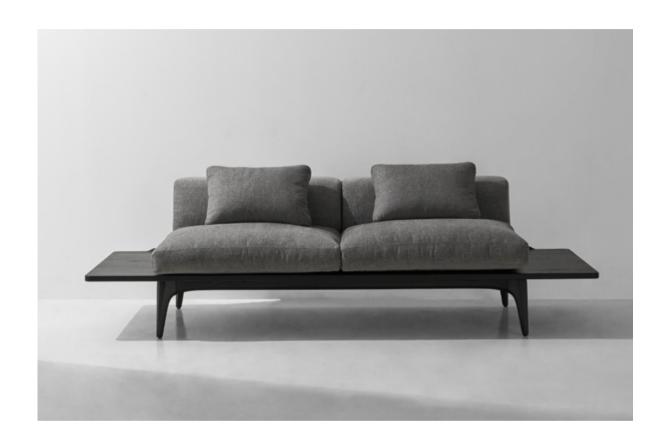

MESA SOFA 10

The Mesa Sofas, built in single-, double-, and triple-seater options, are set on a solid oak platform and upholstered with stain-resistant textile. Their slightly tapered shapes offer perfect complementarity to fit along a Mesa Coffee Table.

# Dimensions

a. Mesa 3 seater: L253 W88 H70cm b. Mesa 2 seater: L173 W88 H70cm c. Mesa 1 seater: L93 W88 H70cm

## Standard finishes

Seat / Legs:

1. Tweed Sesame / Seared oak

2. Tweed Squirrel / Seared oak

MESA COFFEE TABLE

12

The Mesa Coffee Table is built on a tapered quadrilateralshaped solid oak base, which offers various placement possibilities and allows to fit perfectly alongside the Mesa Sofa. It also features a glass top supported by solid oak legs, and brass details.