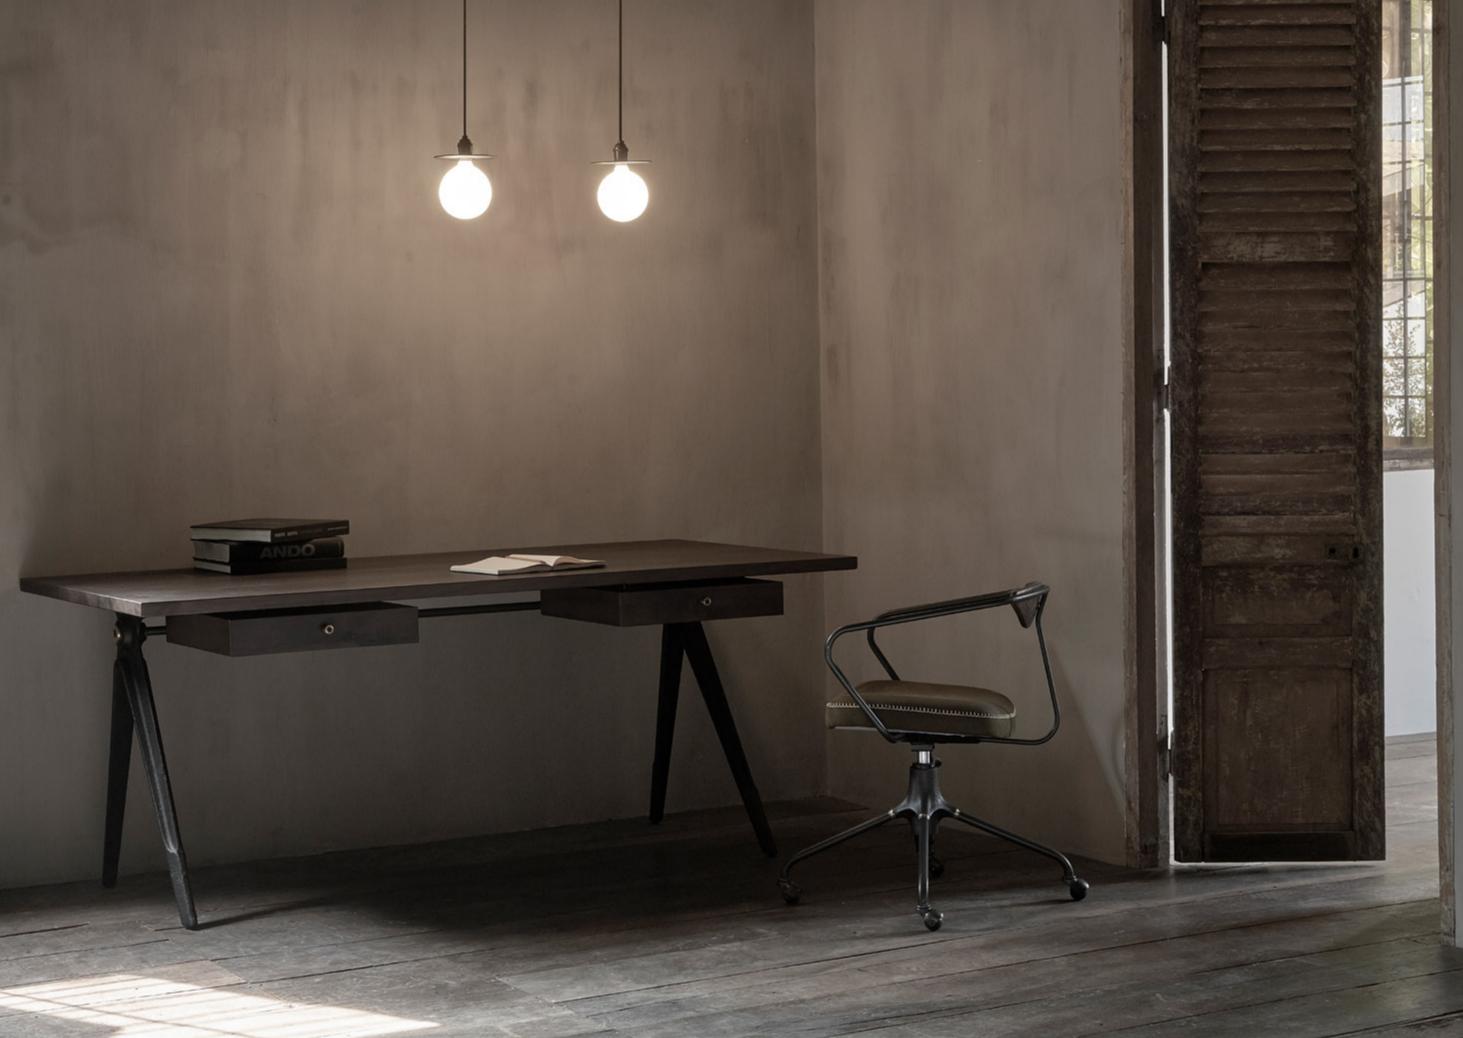

#### Standard finishes

Smoked oak top + Cast iron base and legs

COMPASS DESK

The Compass Desk is a contemporary take on industrial design, featuring brushed brass collars set into our signature cast iron legs. The clean line top is handcrafted entirely from solid oak.

#### Dimensions

a. Double Drawer: L180 W90 H74cm b. Single Drawer: L140 W70 H74cm

#### Standard finishes

Top + Cast iron base:

1. Smoked oak

2. Hard fumed oak

78

Inspired by original industrial design, the Compass Bistro

Table has been created as a contemporary interpretation.

The base and post are made of black steel, featuring brass