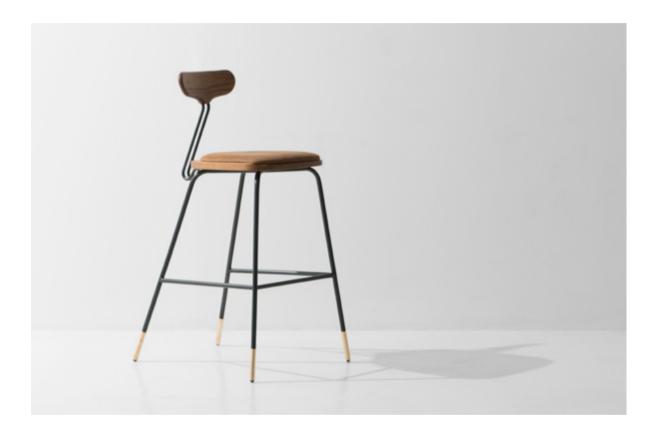

# DAYTON COUNTER STOOL

The Dayton stool collection is crafted from natural materials. The backrest and seat are made of solid oak, a leather cushion and a tube steel frame with brass features to complete the design.

## Dimensions

L57 W55 H93 SH65cm

## Standard finishes

Seat / Backrest + Black steel tube frame:

- 1. Storm leather / Charred black oak
- 2. Umber leather / Hard fumed oak
- 3. Jin leather / Smoked oak

DAYTON BAR STOOL

The Dayton Bar Stool is a variation offering a taller seat height than the Counter Stool. The backrest and seat are made of solid oak, a leather cushion and a tube steel frame with brass features complete the design.