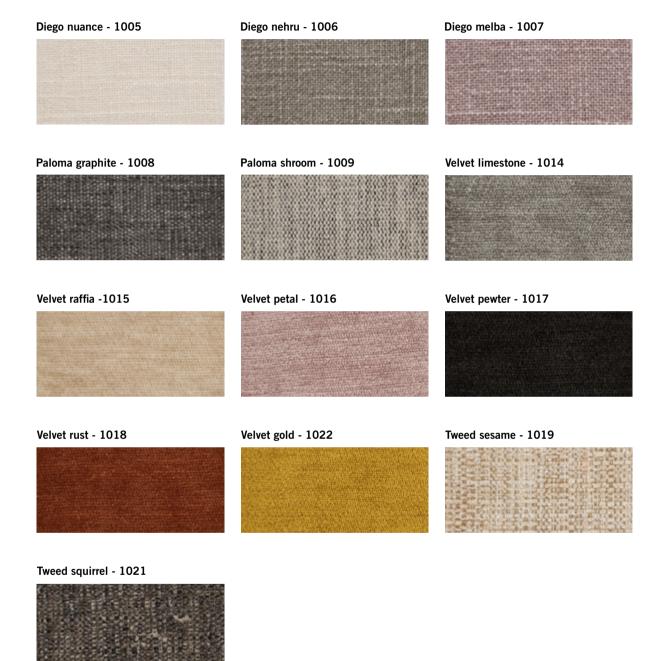

## Standard finishes

Seat / Legs:

1. Tweed Sesame / Seared oak

2. Tweed Squirrel / Seared oak

MESA COFFEE TABLE

12

The Mesa Coffee Table is built on a tapered quadrilateralshaped solid oak base, which offers various placement possibilities and allows to fit perfectly alongside the Mesa Sofa. It also features a glass top supported by solid oak legs, and brass details.

#### Standard finishes

Seat, backrest + Steel tube frame:

- 1. Velvet limestone
- 2. Velvet raffia
- 3. Velvet petal
- 4. Velvet pewter
- 5. Velvet rust

- 6. Velvet Gold
- 7. French blue leather
- 8. Sepia leather
- 9. Ink black leather 10. Cordova leather

#### Standard finishes

Seat, backrest + Steel tube frame:

- 1. Velvet limestone
- 2. Velvet raffia
- 3. Velvet petal
- 4. Velvet pewter Velvet rust

- 6. Velvet Gold
- 7. French blue leather
- 8. Sepia leather
- 9. Ink black leather 10. Cordova leather

## Standard finishes

Cushion / Base:

- 1. Bouclé cream / Seared oak
- 2. Bouclé beige / Seared oak
- 3. Bouclé grey / Seared oak
- 4. Velvet limestone / Seared oak
- 6. Velvet petal / Seared oak
- 7. Velvet pewter / Seared oak
- 8. Velvet rust / Seared oak
- 9. Velvet gold / Seared oak
- 5. Velvet raffia / Seared oak

## Standard finishes

Seat / Backrest and Legs

- 1. Bouclé cream / Smoked oak
- 2. Bouclé beige / Charred black oak
- 3. Bouclé grey / Charred black oak

## Standard finishes

Seat + Black steel legs:

- 1. French blue leather
- 2. Ink black leather
- 3. Squirrel tweed fabric
- 4. Sesame tweed fabric

The Dragonfly Lounge Chair emphasizes its distinct shape with a strong, sharp, and wide backrest. Its frame is built with a black steel tube, while the seat comes in either a leather or fabric finish.

## Standard finishes

Seat + Black steel tube legs:

- 1. Ink black leather
- 2. French blue leather

FOUNDRY TABLE A

FOUNDRY TABLE T

62

The Foundry Table A features a solid oak base with two configurations based upon your preferred chair width. The tabletop is available in either solid oak or two choices of marble.

#### Standard finishes

Seat / Strap + Blackened steel legs:

- 1. Velvet limestone / French blue leather
- 2. Velvet raffia / Sepia leather
- 3. Velvet pewter / Ink black leather
- 4. Velvet gold / Mustard leather