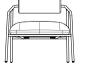

24

The Orbit Armchair is built on a circular frame and can swivel 360 degrees on its solid oak base. Made to complement the Orbit Armchair, the Ottoman is built with a rotating oak side table.

#### Dimensions

a. Orbit Armchair: L87 W85 H72 SH47cm

b. Orbit Ottoman: L72 W65 H41cm

## Standard finishes

Cushion / Base:

- 1. Bouclé cream / Seared oak
- 2. Bouclé beige / Seared oak
- 3. Bouclé grey / Seared oak
- 4. Velvet limestone / Seared oak
- 6. Velvet petal / Seared oak
- 7. Velvet pewter / Seared oak
- 8. Velvet rust / Seared oak
- 9. Velvet gold / Seared oak
- 5. Velvet raffia / Seared oak