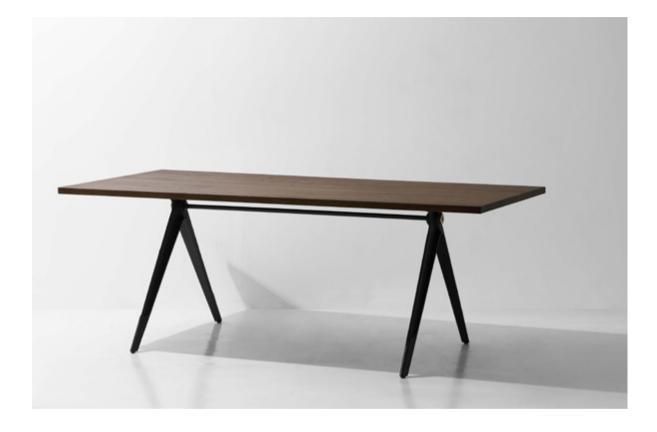

#### Standard finishes

Seat + Cast iron base:

- 1. Storm leather
- 2. Umber leather
- 3. Jin leather

**COMPASS DINING TABLE** 

COMPASS STANDING BAR

Inspired by original industrial design, the Compass Standing

Bar has been created to show a modern interpretation. The

base and post are made of black steel, featuring brass and

a hand-welded collar. Finished with solid oak top.

76

77

The Compass Dining Table features a base crafted from cast iron with our signature blackened finish and a shape inspired by industrial design and methodology. The solid oak top is worked in smoked finish.

#### Dimensions

a. L280 W120 H75cm b. L240 W120 H75cm c. L200 W100 H75cm d. L160 W90 H75cm

#### Standard finishes

Smoked oak top + Cast iron base and legs