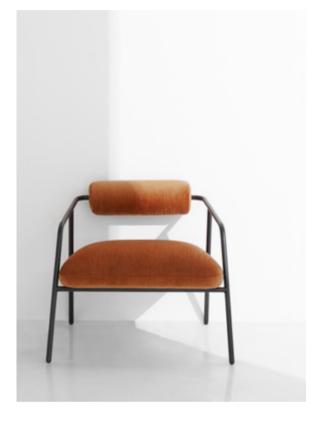

24

The Orbit Armchair is built on a circular frame and can swivel 360 degrees on its solid oak base. Made to complement the Orbit Armchair, the Ottoman is built with a rotating oak side table.

#### Dimensions

a. Orbit Armchair: L87 W85 H72 SH47cm

b. Orbit Ottoman: L72 W65 H41cm

## Standard finishes

Cushion / Base:

- 1. Bouclé cream / Seared oak
- 2. Bouclé beige / Seared oak
- 3. Bouclé grey / Seared oak
- 4. Velvet limestone / Seared oak
- 6. Velvet petal / Seared oak
- 7. Velvet pewter / Seared oak
- 8. Velvet rust / Seared oak
- 9. Velvet gold / Seared oak
- 5. Velvet raffia / Seared oak