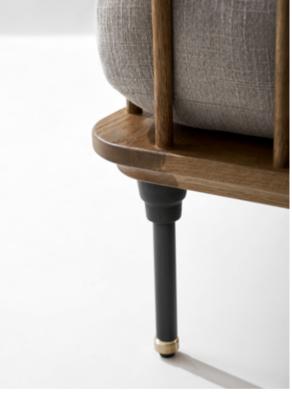

MESA SOFA 10

The Mesa Sofas, built in single-, double-, and triple-seater options, are set on a solid oak platform and upholstered with stain-resistant textile. Their slightly tapered shapes offer perfect complementarity to fit along a Mesa Coffee Table.

## Standard finishes

Seat / Legs:

1. Tweed Sesame / Seared oak

2. Tweed Squirrel / Seared oak

MESA COFFEE TABLE

12

The Mesa Coffee Table is built on a tapered quadrilateralshaped solid oak base, which offers various placement possibilities and allows to fit perfectly alongside the Mesa Sofa. It also features a glass top supported by solid oak legs, and brass details.