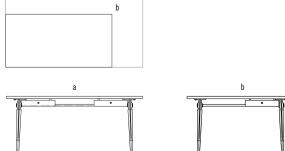

# Standard finishes

Top / Legs + Brass and steel details:

- 1. Charred black oak / Acid black concrete
- 2. Smoked oak / Grey concrete

32

The Stacking Drop Leaf Table is a versatile oak piece designed to quickly transform from a dining table into either a desk, console or a standing shelf by folding down one or both side leaves. By stacking two of our medium benches you have the potential of a whole dining set that conveniently stores against a wall. Crafted from solid oak, blackened steel and highlighted with brass details.

#### Dimensions

L220 W87 H75cm

## Standard finishes

Top + Black steel legs:

- 1. Hard fumed oak
- 2. Smoked oak
- 3. Charred black oak

Designed to effortlessly switch from seating to shelving, our unique Stacking Benches create distinct storage options.
Crafted from solid oak, blackened steel and highlighted with brass details.