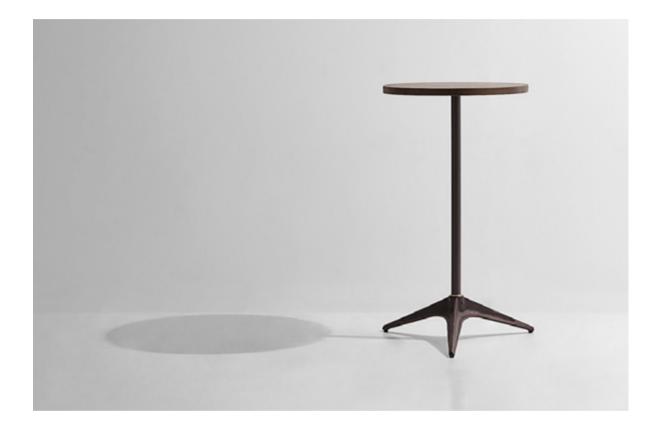

#### Standard finishes

Seat + Cast iron base:

- 1. Storm leather
- 2. Umber leather
- 3. Jin leather

**COMPASS DINING TABLE** 

COMPASS STANDING BAR

Inspired by original industrial design, the Compass Standing

Bar has been created to show a modern interpretation. The

base and post are made of black steel, featuring brass and

a hand-welded collar. Finished with solid oak top.

76

77

The Compass Dining Table features a base crafted from cast iron with our signature blackened finish and a shape inspired by industrial design and methodology. The solid oak top is worked in smoked finish.

#### Dimensions

Table top L65 W65 H3.2cm Overal L72.5 W70.1 H115cm

#### Standard finishes

Smoked oak top + Cast iron base and legs

COMPASS DESK

The Compass Desk is a contemporary take on industrial design, featuring brushed brass collars set into our signature cast iron legs. The clean line top is handcrafted entirely from solid oak.