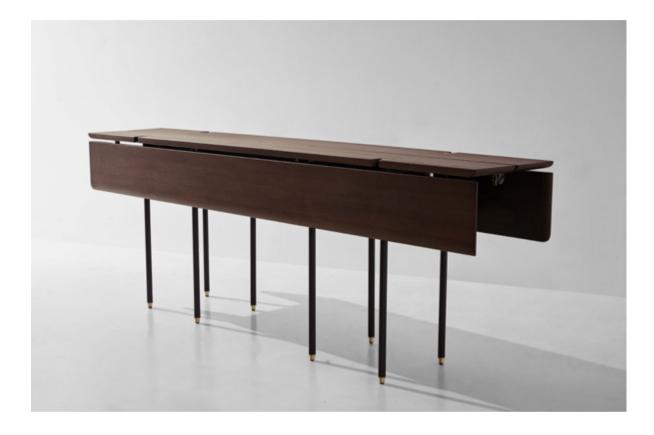

# Standard finishes

Top / Legs + Brass and steel details:

- 1. Charred black oak / Acid black concrete
- 2. Smoked oak / Grey concrete

32

The Stacking Drop Leaf Table is a versatile oak piece designed to quickly transform from a dining table into either a desk, console or a standing shelf by folding down one or both side leaves. By stacking two of our medium benches you have the potential of a whole dining set that conveniently stores against a wall. Crafted from solid oak, blackened steel and highlighted with brass details.