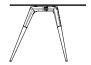

# Standard finishes

Top / Base + Brass details: 1. Glass / Seared oak 2. Glass / Hard fumed oak

**ASSEMBLY TABLE** 

ASSEMBLY TABLE OVAL

15

The rectangle Assembly Table features an organically shaped base hand-crafted from solid oak with wood grained cast aluminium. The glass top reveals the joinery and the sculptural structure.

#### Dimensions

a. L260 W100 H75cm b. L220 W90 H75cm

#### Standard finishes

Top / Base + Cast aluminium legs:

- 1. Glass / Smoked oak
- 2. Glass / Cerused oak
- 3. Glass / Hard fumed oak

14

The oval Assembly Table features a base hand-crafted and shaped from solid oak and wood-grain patterned cast aluminium. The top comes as a piece of glass, revealing the sculptural legs and detailed joinery.