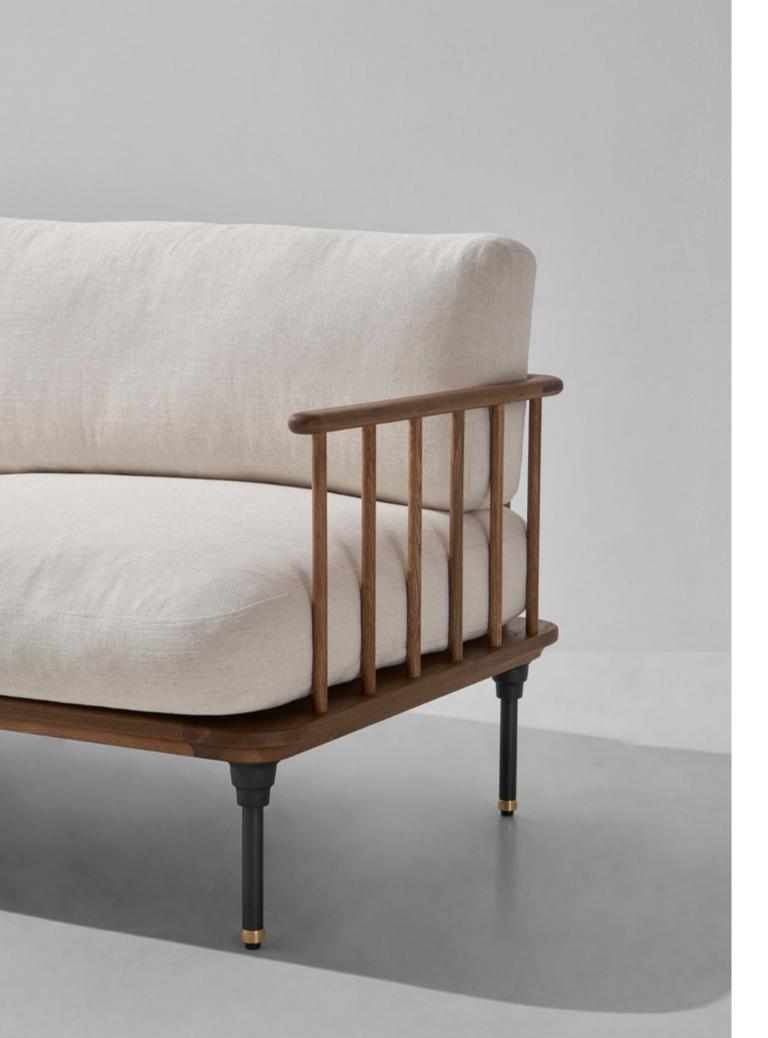

MESA SOFA 10

The Mesa Sofas, built in single-, double-, and triple-seater options, are set on a solid oak platform and upholstered with stain-resistant textile. Their slightly tapered shapes offer perfect complementarity to fit along a Mesa Coffee Table.

## Standard finishes

Seat / Legs:

1. Tweed Sesame / Seared oak

2. Tweed Squirrel / Seared oak

MESA COFFEE TABLE

12

The Mesa Coffee Table is built on a tapered quadrilateralshaped solid oak base, which offers various placement possibilities and allows to fit perfectly alongside the Mesa Sofa. It also features a glass top supported by solid oak legs, and brass details.