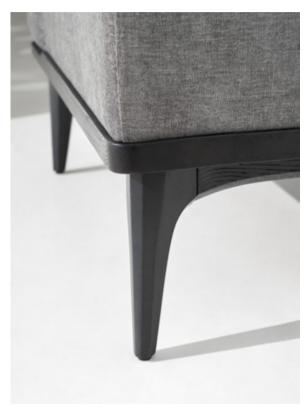

MESA SOFA 10

The Mesa Sofas, built in single-, double-, and triple-seater options, are set on a solid oak platform and upholstered with stain-resistant textile. Their slightly tapered shapes offer perfect complementarity to fit along a Mesa Coffee Table.

## Standard finishes

Seat / Legs:

1. Tweed Sesame / Seared oak

2. Tweed Squirrel / Seared oak

MESA COFFEE TABLE

12

The Mesa Coffee Table is built on a tapered quadrilateralshaped solid oak base, which offers various placement possibilities and allows to fit perfectly alongside the Mesa Sofa. It also features a glass top supported by solid oak legs, and brass details.