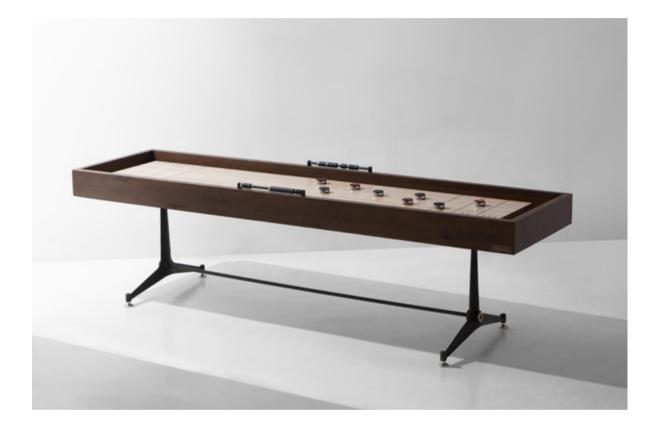

# Standard finishes

Top / Net + Cast iron legs: Smoked oak / Jin leather

50

SHUFFLEBOARD TABLE 52 POKER TABLE 53

Our Shuffleboard Table is built from smoked oak, with a hand stitched leather landing surface and a game board of laminated solid oak that is finished with a high durability lacquer. The solid cast iron base features adjustable feet for level play.