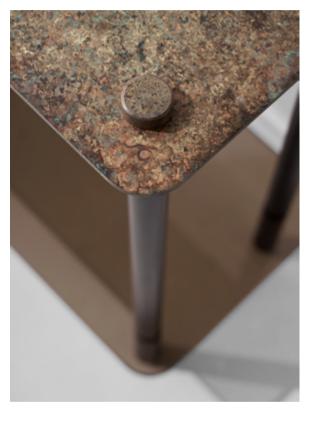

A crafty piece of storage, made from smoked glass and patina finished solid brass.

#### Dimensions

a. L160 W25 H53cm b. L80 W25 H53cm

#### Standard finishes

Brass patina top shelf / Smoked glass lower shelf

+ Blackened steel tube frame

Our mirror is crafted from solid oak. It makes an ideal addition to home or commercial spaces.