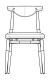

## Standard finishes

Top / Base + Cast aluminium legs:

- 1. Round glass / Smoked oak
- 2. Round glass / Cerused oak
- 3. Round glass / Hard fumed oak

The Assembly Dining Chair is built on sculpted oak frames, offering comfortable and durable leather seats, as well as a cast aluminium backrest. They come as a fitting set to our Assembly Tables, or as an original addition to most contemporary spaces.

#### Dimensions

L54 W53 H82 SH47cm

## Standard finishes

Seat / Legs + Aluminium backrest:

- 1. Storm leather / Smoked oak
- 2. Ink black leather / Smoked oak
- 3. Sepia leather / Smoked oak
- 4. Jin leather / Smoked oak
- 5. Ink black leather / Hard fumed oak
- 6. Cordova leather / Hard fumed oak
- 7. Sepia leather / Hard fumed oak
- 8. Ink black leather / Cerused oak
- 9. French blue leather / Cerused oak
- 10. Cordova leather / Faded oak
- 11. French blue leather / Faded oak