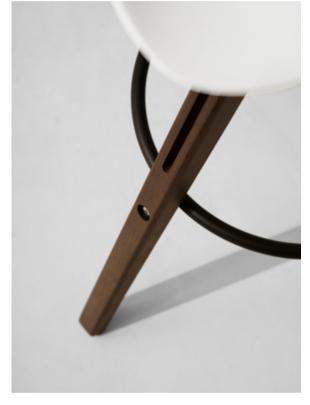

# DAYTON COUNTER STOOL

The Dayton stool collection is crafted from natural materials. The backrest and seat are made of solid oak, a leather cushion and a tube steel frame with brass features to complete the design.

## Dimensions

L57 W55 H93 SH65cm

## Standard finishes

Seat / Backrest + Black steel tube frame:

- 1. Storm leather / Charred black oak
- 2. Umber leather / Hard fumed oak
- 3. Jin leather / Smoked oak

DAYTON BAR STOOL

The Dayton Bar Stool is a variation offering a taller seat height than the Counter Stool. The backrest and seat are made of solid oak, a leather cushion and a tube steel frame with brass features complete the design.