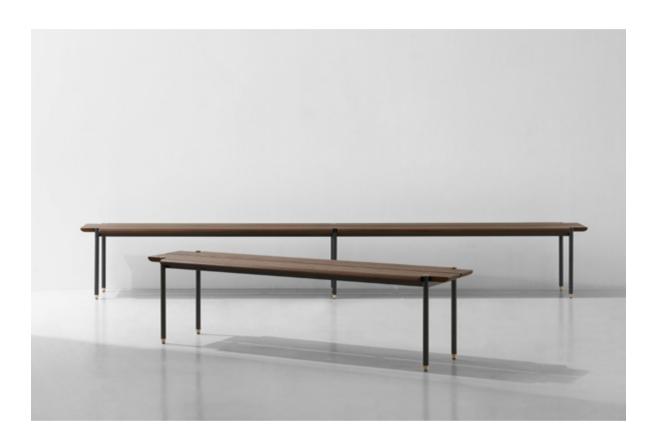

## Standard finishes

Top + Black steel legs:

- 1. Hard fumed oak
- 2. Smoked oak
- 3. Charred black oak

Designed to effortlessly switch from seating to shelving, our unique Stacking Benches create distinct storage options.
Crafted from solid oak, blackened steel and highlighted with brass details.

## Dimensions

a. L160 W40 H42 SH42cm b. L300 W40 H42 SH42cm

#### Standard finishes

Seat + Black steel legs:

- 1. Hard fumed oak
- 2. Smoked oak
- 3. Charred black oak

STACKING HIGH CABINET

Our unique Stacking Benches create distinct storage options. The High Cabinet is the largest storage function that fits into the stacking system, including two rows of drawers lined with moleskin. Our cabinets are crafted from solid oak, blackened steel and highlighted with brass details.