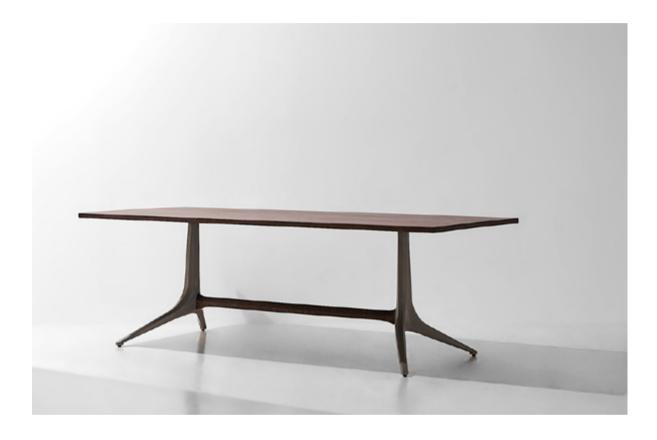

# KIMBELL DINING TABLE

Inspired by the architecture of the Kimbell Museum, this table brings a touch of classicism in design, with legs crafted by hand in wood, concrete, steel and brass, supporting a top of solid oak.

## Dimensions

L200 W90 H75cm

# Standard finishes

Top / Legs + Brass and steel details:

- 1. Charred black oak / Acid black concrete
- 2. Smoked oak / Grey concrete

32

The Stacking Drop Leaf Table is a versatile oak piece designed to quickly transform from a dining table into either a desk, console or a standing shelf by folding down one or both side leaves. By stacking two of our medium benches you have the potential of a whole dining set that conveniently stores against a wall. Crafted from solid oak, blackened steel and highlighted with brass details.