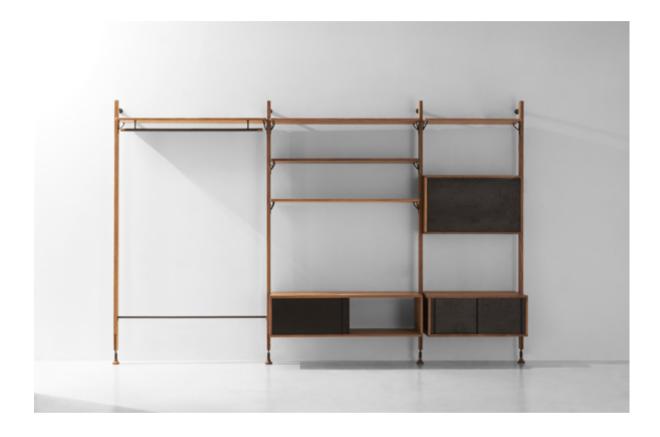

#### Standard finishes

Seat + Black steel legs:

- 1. Hard fumed oak
- 2. Smoked oak
- 3. Charred black oak

STACKING HIGH CABINET

Our unique Stacking Benches create distinct storage options. The High Cabinet is the largest storage function that fits into the stacking system, including two rows of drawers lined with moleskin. Our cabinets are crafted from solid oak, blackened steel and highlighted with brass details.

Seen here with Stacking Low Cabinet (p. 41)

38

#### Standard finishes

Body + Black steel legs:

- 1. Hard fumed oak
- 2. Smoked oak
- 3. Charred black oak

The Low Cabinet is a compact storage option that fits

well in smaller volumes, featuring slim drawers lined

with moleskin. Our cabinets are crafted from solid oak,

blackened steel and highlighted with brass details.

The Mid Cabinet is a valuable storage option that fits into the stacking system, including drawers lined with moleskin. Our cabinets are crafted from solid oak, blackened steel and highlighted with brass details.

Seen here with Stacking Bench (p. 37)