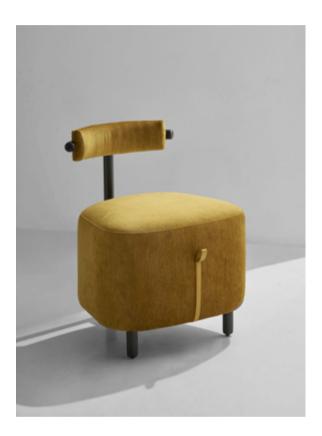

CYRUS SOFA 20 21

Inspired by an antique cylinder shape, the Cyrus Sofa combines two elements: a hard tube steel frame and a comfortable upholstered seat and backrest. Seat and backrest come in both leather or fabric.

#### Dimensions

L114 W72 H68 SH43cm

#### Standard finishes

Seat, backrest + Steel tube frame:

- 1. Velvet limestone
- 2. Velvet raffia
- 3. Velvet petal
- 4. Velvet pewter
- 5. Velvet rust

- 6. Velvet Gold
- 7. French blue leather
- 8. Sepia leather
- 9. Ink black leather 10. Cordova leather