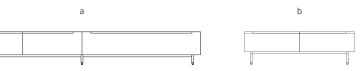

MESA SOFA 10

The Mesa Sofas, built in single-, double-, and triple-seater options, are set on a solid oak platform and upholstered with stain-resistant textile. Their slightly tapered shapes offer perfect complementarity to fit along a Mesa Coffee Table.

# Dimensions

a. Mesa 3 seater: L253 W88 H70cm b. Mesa 2 seater: L173 W88 H70cm c. Mesa 1 seater: L93 W88 H70cm

## Standard finishes

Seat / Legs:

1. Tweed Sesame / Seared oak

2. Tweed Squirrel / Seared oak

MESA COFFEE TABLE

12

The Mesa Coffee Table is built on a tapered quadrilateralshaped solid oak base, which offers various placement possibilities and allows to fit perfectly alongside the Mesa Sofa. It also features a glass top supported by solid oak legs, and brass details.