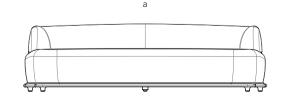

MESA SOFA 10

The Mesa Sofas, built in single-, double-, and triple-seater options, are set on a solid oak platform and upholstered with stain-resistant textile. Their slightly tapered shapes offer perfect complementarity to fit along a Mesa Coffee Table.

# Dimensions

a. Mesa 3 seater: L253 W88 H70cm b. Mesa 2 seater: L173 W88 H70cm c. Mesa 1 seater: L93 W88 H70cm