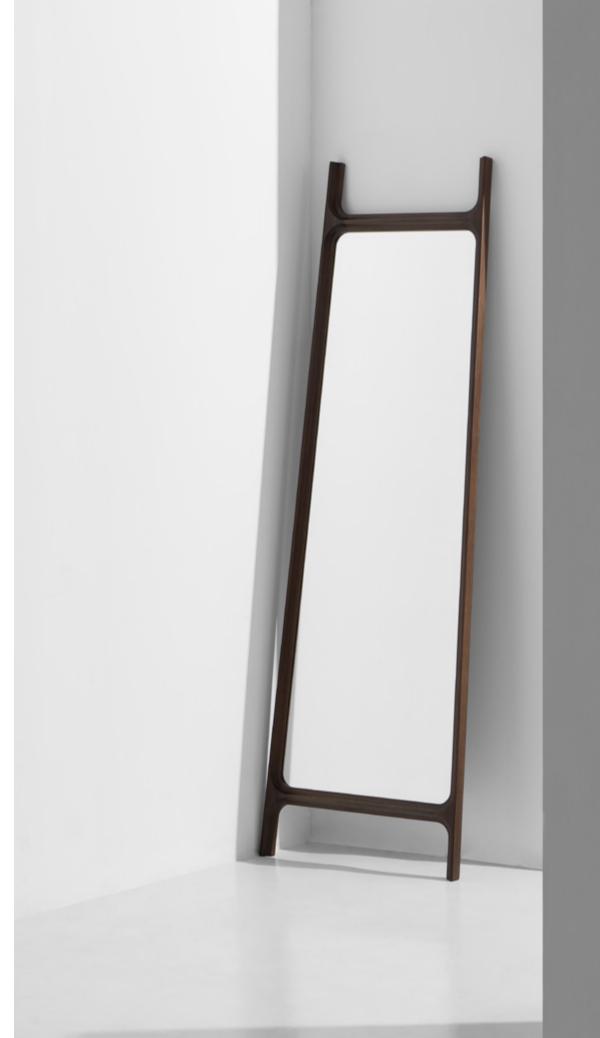

#### Standard finishes

Brass patina top shelf / Smoked glass lower shelf

+ Blackened steel tube frame

Our mirror is crafted from solid oak. It makes an ideal addition to home or commercial spaces.

#### Dimensions

a. L140 W140 H5cm b. L100 W100 H5cm c. L60 W60 H5cm

#### Standard finishes

- 1. Hard fumed oak / Mirrored glass
- 2. Smoked oak / Mirrored glass

VICUNA DINING CHAIR

28

The Vicuna Dining Chair features a soft body and lean frame with a smoked oak finish, drawing inspiration from its namesake, the wildlife of the high alpine areas of the Andes.