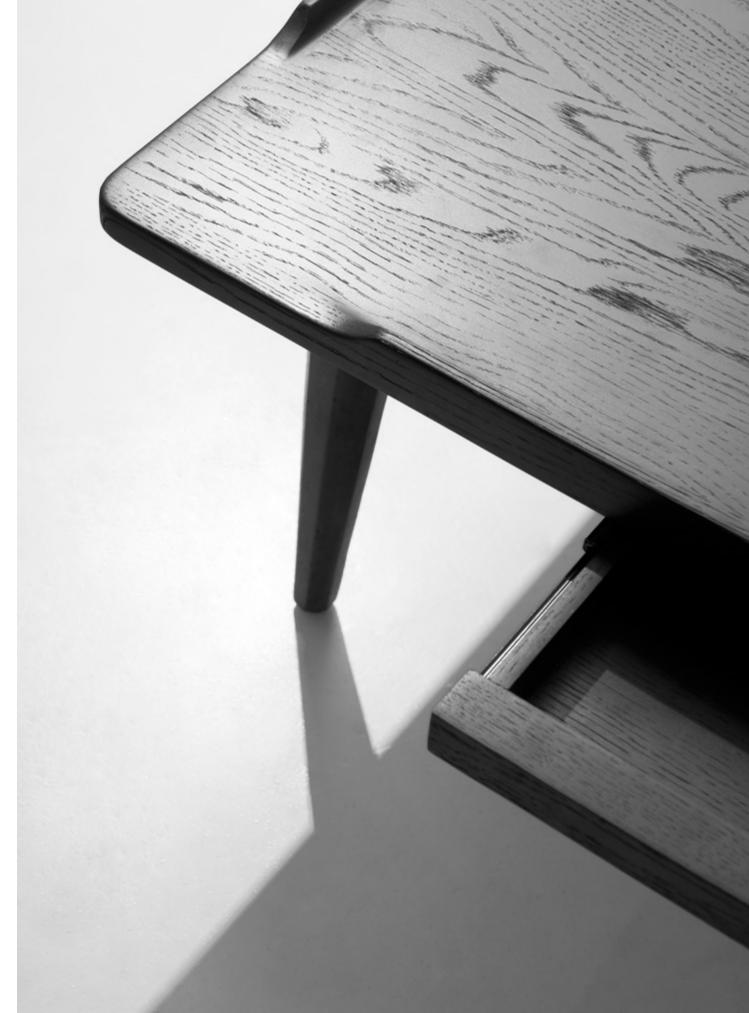

MESA SOFA 10

The Mesa Sofas, built in single-, double-, and triple-seater options, are set on a solid oak platform and upholstered with stain-resistant textile. Their slightly tapered shapes offer perfect complementarity to fit along a Mesa Coffee Table.

# Dimensions

a. Mesa 3 seater: L253 W88 H70cm b. Mesa 2 seater: L173 W88 H70cm c. Mesa 1 seater: L93 W88 H70cm

## Standard finishes

Seat / Legs:

1. Tweed Sesame / Seared oak

2. Tweed Squirrel / Seared oak

MESA COFFEE TABLE

12

The Mesa Coffee Table is built on a tapered quadrilateralshaped solid oak base, which offers various placement possibilities and allows to fit perfectly alongside the Mesa Sofa. It also features a glass top supported by solid oak legs, and brass details.