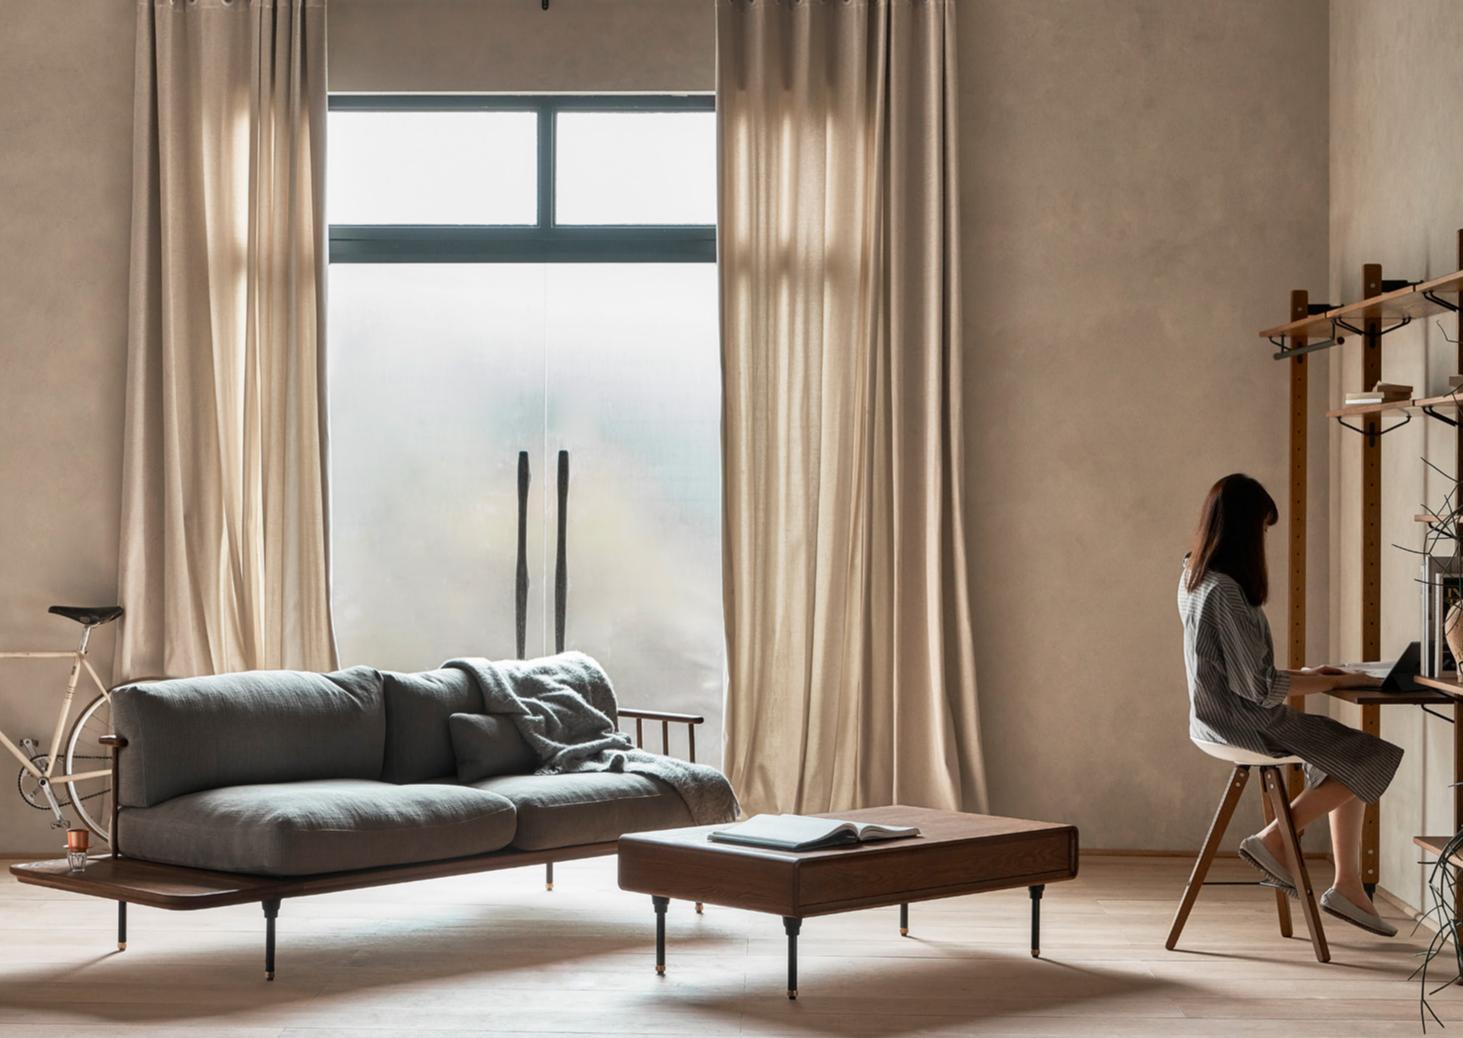

A crafty piece of storage, made from smoked glass and patina finished solid brass.

#### Dimensions

a. L160 W25 H53cm b. L80 W25 H53cm

#### Standard finishes

Brass patina top shelf / Smoked glass lower shelf

+ Blackened steel tube frame

Our mirror is crafted from solid oak. It makes an ideal addition to home or commercial spaces.