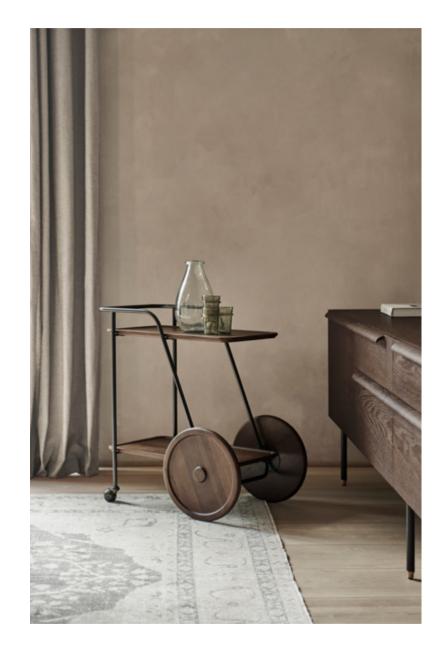

A crafty piece of storage, made from smoked glass and patina finished solid brass.

#### Dimensions

a. L160 W25 H53cm b. L80 W25 H53cm

#### Standard finishes

Brass patina top shelf / Smoked glass lower shelf

+ Blackened steel tube frame

Our mirror is crafted from solid oak. It makes an ideal addition to home or commercial spaces.