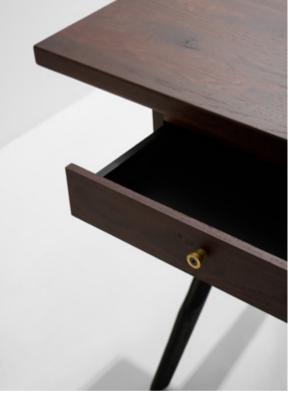

#### Standard finishes

Seat + Black steel legs:

- 1. Hard fumed oak
- 2. Smoked oak
- 3. Charred black oak

STACKING HIGH CABINET

Our unique Stacking Benches create distinct storage options. The High Cabinet is the largest storage function that fits into the stacking system, including two rows of drawers lined with moleskin. Our cabinets are crafted from solid oak, blackened steel and highlighted with brass details.

Seen here with Stacking Low Cabinet (p. 41)

38