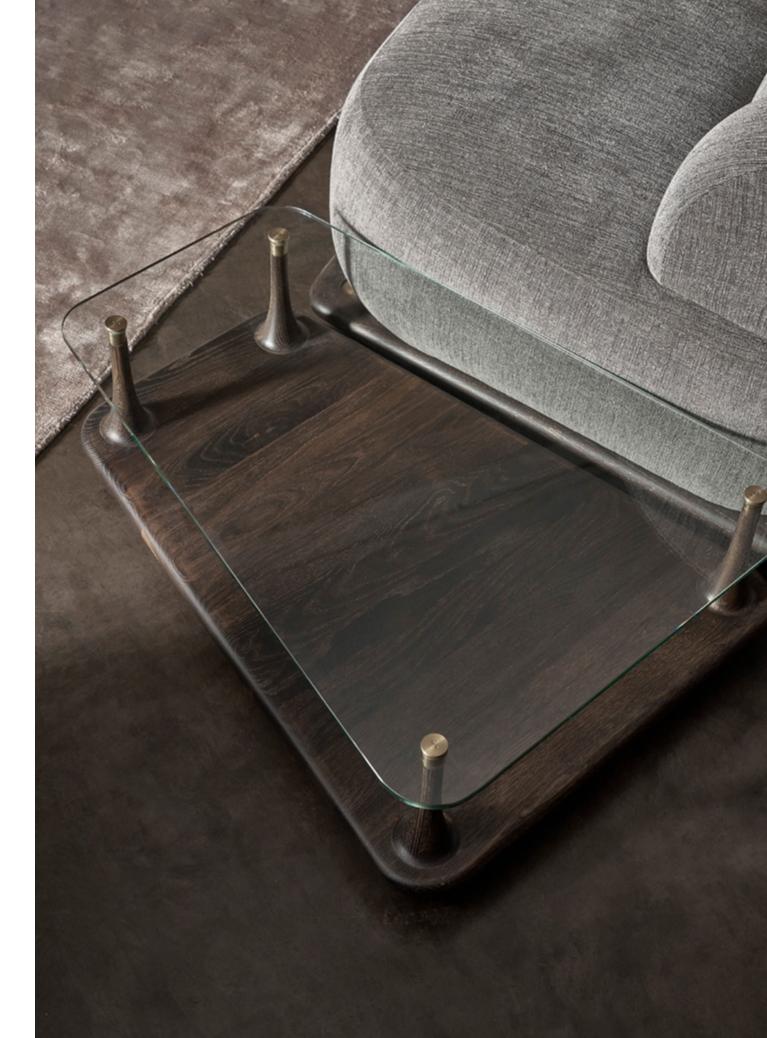

## Standard finishes

Seat / Legs:

1. Tweed Sesame / Seared oak

2. Tweed Squirrel / Seared oak

MESA COFFEE TABLE

12

The Mesa Coffee Table is built on a tapered quadrilateralshaped solid oak base, which offers various placement possibilities and allows to fit perfectly alongside the Mesa Sofa. It also features a glass top supported by solid oak legs, and brass details.

# Standard finishes

Top / Base + Brass details: 1. Glass / Seared oak 2. Glass / Hard fumed oak

**ASSEMBLY TABLE** 

ASSEMBLY TABLE OVAL

15

The rectangle Assembly Table features an organically shaped base hand-crafted from solid oak with wood grained cast aluminium. The glass top reveals the joinery and the sculptural structure.