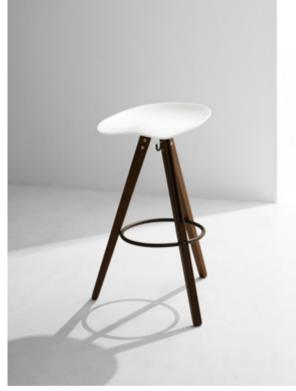

# DAYTON COUNTER STOOL

The Dayton stool collection is crafted from natural materials. The backrest and seat are made of solid oak, a leather cushion and a tube steel frame with brass features to complete the design.

## Dimensions

L57 W55 H93 SH65cm

## Standard finishes

Seat / Backrest + Black steel tube frame:

- 1. Storm leather / Charred black oak
- 2. Umber leather / Hard fumed oak
- 3. Jin leather / Smoked oak

DAYTON BAR STOOL

The Dayton Bar Stool is a variation offering a taller seat height than the Counter Stool. The backrest and seat are made of solid oak, a leather cushion and a tube steel frame with brass features complete the design.