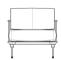

24

The Orbit Armchair is built on a circular frame and can swivel 360 degrees on its solid oak base. Made to complement the Orbit Armchair, the Ottoman is built with a rotating oak side table.

#### Dimensions

a. Orbit Armchair: L87 W85 H72 SH47cm

b. Orbit Ottoman: L72 W65 H41cm

## Standard finishes

Cushion / Base:

- 1. Bouclé cream / Seared oak
- 2. Bouclé beige / Seared oak
- 3. Bouclé grey / Seared oak
- 4. Velvet limestone / Seared oak
- 6. Velvet petal / Seared oak
- 7. Velvet pewter / Seared oak
- 8. Velvet rust / Seared oak
- 9. Velvet gold / Seared oak
- 5. Velvet raffia / Seared oak