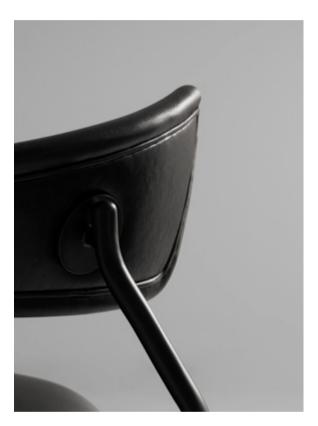

24

The Orbit Armchair is built on a circular frame and can swivel 360 degrees on its solid oak base. Made to complement the Orbit Armchair, the Ottoman is built with a rotating oak side table.

#### Dimensions

a. Orbit Armchair: L87 W85 H72 SH47cm

b. Orbit Ottoman: L72 W65 H41cm

## Standard finishes

Cushion / Base:

- 1. Bouclé cream / Seared oak
- 2. Bouclé beige / Seared oak
- 3. Bouclé grey / Seared oak
- 4. Velvet limestone / Seared oak
- 6. Velvet petal / Seared oak
- 7. Velvet pewter / Seared oak
- 8. Velvet rust / Seared oak
- 9. Velvet gold / Seared oak
- 5. Velvet raffia / Seared oak