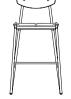

# DAYTON COUNTER STOOL

The Dayton stool collection is crafted from natural materials. The backrest and seat are made of solid oak, a leather cushion and a tube steel frame with brass features to complete the design.

## Dimensions

L57 W55 H93 SH65cm

## Standard finishes

Seat / Backrest + Black steel tube frame:

- 1. Storm leather / Charred black oak
- 2. Umber leather / Hard fumed oak
- 3. Jin leather / Smoked oak

DAYTON BAR STOOL

The Dayton Bar Stool is a variation offering a taller seat height than the Counter Stool. The backrest and seat are made of solid oak, a leather cushion and a tube steel frame with brass features complete the design.