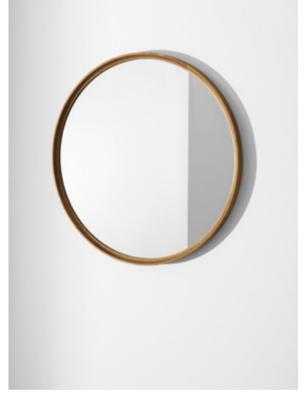

#### Standard finishes

Brass patina top shelf / Smoked glass lower shelf

+ Blackened steel tube frame

Our mirror is crafted from solid oak. It makes an ideal addition to home or commercial spaces.

#### Dimensions

a. L140 W140 H5cm b. L100 W100 H5cm c. L60 W60 H5cm

#### Standard finishes

- 1. Hard fumed oak / Mirrored glass
- 2. Smoked oak / Mirrored glass

VICUNA DINING CHAIR

28

The Vicuna Dining Chair features a soft body and lean frame with a smoked oak finish, drawing inspiration from its namesake, the wildlife of the high alpine areas of the Andes.