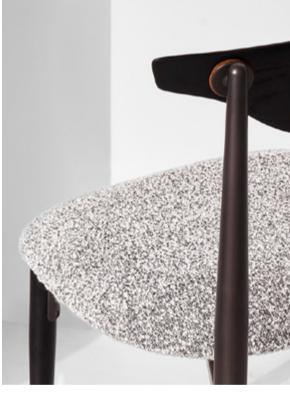

is made with a complete solid cast iron finish.

The Dragonfly Dining Chair features a thin and enveloping backrest. Its frame is built with a black steel tube, while the seat comes in either a leather or fabric finish.