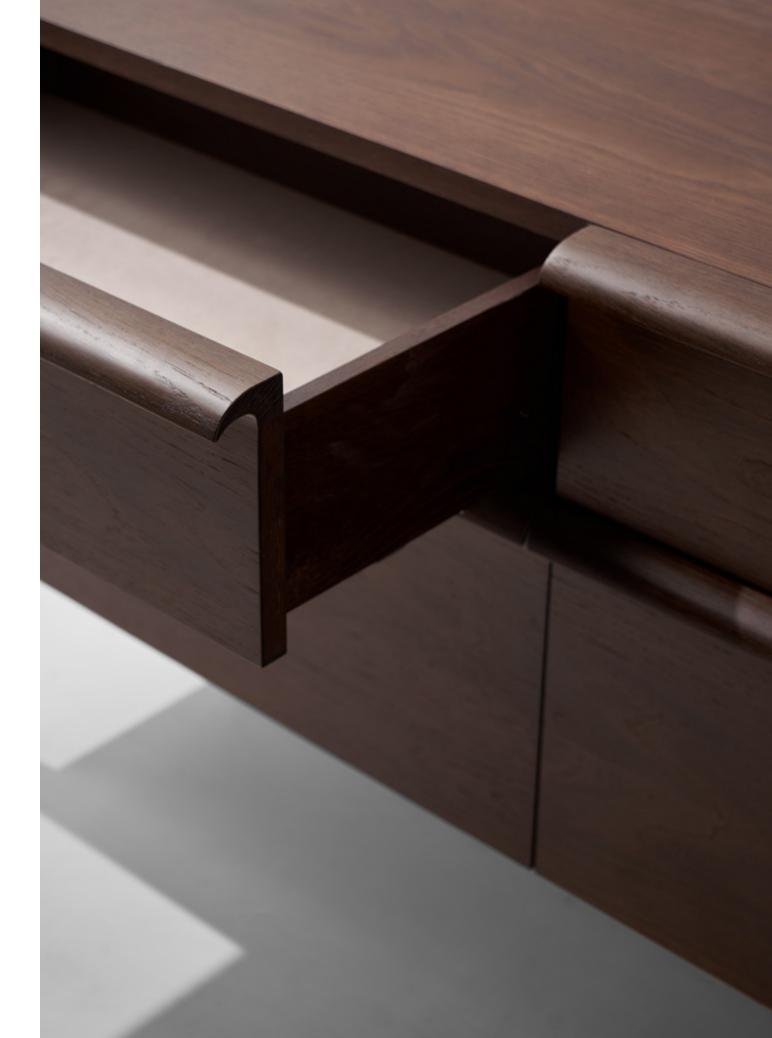

#### Standard finishes

Seat + Black steel legs:

- 1. Hard fumed oak
- 2. Smoked oak
- 3. Charred black oak

STACKING HIGH CABINET

Our unique Stacking Benches create distinct storage options. The High Cabinet is the largest storage function that fits into the stacking system, including two rows of drawers lined with moleskin. Our cabinets are crafted from solid oak, blackened steel and highlighted with brass details.

#### Standard finishes

Body + Black steel legs:

- 1. Hard fumed oak
- 2. Smoked oak
- 3. Charred black oak

The Low Cabinet is a compact storage option that fits

well in smaller volumes, featuring slim drawers lined