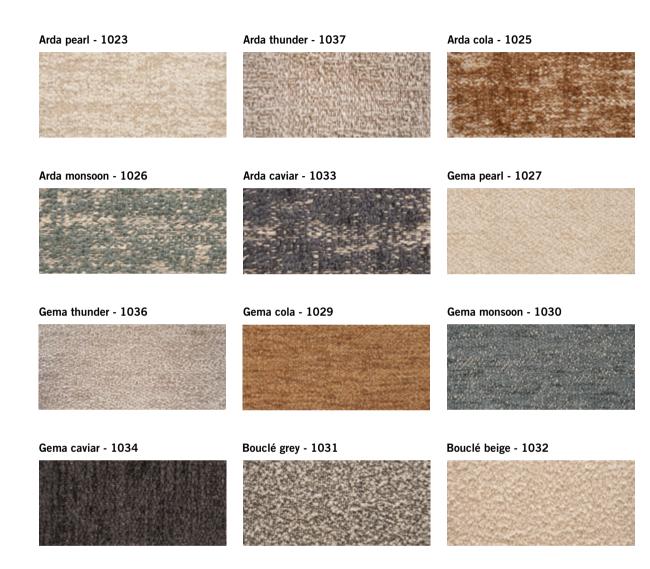

crete
- 2. Seared oak / Grey concrete
- 3. Raw oak / Grey concrete













DRIFT STORAGE UNITS 140

The Drift storage collection includes shelves, cabinets and drawers to create a functional wall system that allows to organise home & office. All are made from rustic oak veneer and solid oak, with steel tops and hand-crafted brass drawer pulls.







#### Dimensions

 a. Drift 2 - door cabinet
 L100
 W42
 H42cm

 b. Drift drop-down cabinet
 L100
 W42
 H32cm

 c. Drift double drawer unit
 L50
 W42
 H32cm

 d. Drift long shelf
 L100
 W21
 H6cm

 e. Drift short shelf
 L50
 W21
 H6cm

#### Standard finishes

Base / Drawer pulls + Black steel top:

- a.1. Cerused oak / Stainless steel
- a.2. Smoked oak / Brass
- a.3. Hard fumed oak / Brass
- a.4. Raw oak / Brass





























Bouclé cream - 1035

Ink black - IB

Cordova - CO

Sepia - SE

Jin - J

Raw oak - VOO, MOO



Hard fumed oak - VHO, MHO



Smoked oak - VKO, MKO



Seared oak - VSO, MSO



Charred black oak - VCO, MCO



Cerused oak - MLO



Faded oak - MFO









French blue - FB

Mustard - MU



### CONCRETE

Acid black



Grey



MARBLE

Nero



White



148





KAHN TRESTLE DINING TABLE



### **CHAIRS, BENCHES & STOOLS**



### **UPHOLSTERED CHAIRS & SOFAS**



BEDROOM & STORAGE GAMES



IMFS 151



### **ACCESSORIES**







Ho Chi Minh City, a.k.a. Saigon, has emerged as a global city in ways that few can imagine. Since 2010, when District Eight was founded, our home evolved from recognizable layers and textures of French colonial and mid-century modernist styles, to a new, continuously shifti