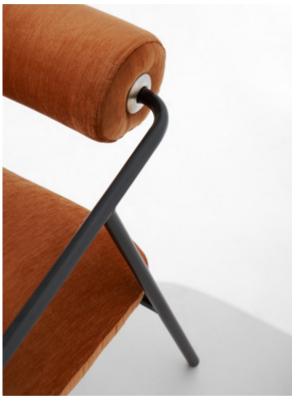

24

The Orbit Armchair is built on a circular frame and can swivel 360 degrees on its solid oak base. Made to complement the Orbit Armchair, the Ottoman is built with a rotating oak side table.

#### Dimensions

a. Orbit Armchair: L87 W85 H72 SH47cm

b. Orbit Ottoman: L72 W65 H41cm

## Standard finishes

Cushion / Base:

- 1. Bouclé cream / Seared oak
- 2. Bouclé beige / Seared oak
- 3. Bouclé grey / Seared oak
- 4. Velvet limestone / Seared oak
- 6. Velvet petal / Seared oak
- 7. Velvet pewter / Seared oak
- 8. Velvet rust / Seared oak
- 9. Velvet gold / Seared oak
- 5. Velvet raffia / Seared oak