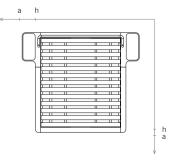

# Dimensions

a. Mesa 3 seater: L253 W88 H70cm b. Mesa 2 seater: L173 W88 H70cm c. Mesa 1 seater: L93 W88 H70cm

# Dimensions / Weight

a. L93 W84 H29cm b. L84 W65 H29cm

#### Dimensions

a. L260 W100 H75cm b. L220 W90 H75cm

## Dimensions

a. L240 W120 H75cm b. L200 W110 H75cm