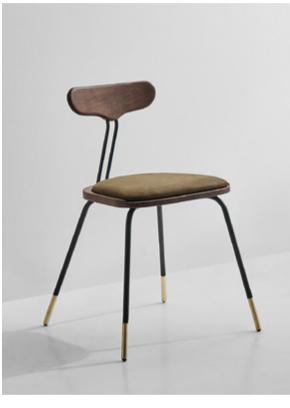

KINK DINING CHAIR

\*\* KINK LOUNGE CHAIR

\*\*

The Kink Dining Chair shows a unique aesthetic in chair design, modernizing industrial materials with its curved composite / veneer backrest, solid oak seat and steel frame with brass features. Seat options include solid oak and leather.

#### Dimensions

a. Without cushion L68 W60 H75 SH41cm b. With cushion L68 W60 H75 SH44cm

#### Standard finishes

- a. Seat, Backrest + Black tube steel frame:
- a.1. Smoked oak
- a.2. Hard fumed oak
- a.3. Charred black oak
- b. Cushion / Seat, Backrest + Black tube steel frame:
- b.1. Jin leather / Smoked oak
- b.2. Umber leather / Hard fumed oak
- b.3. Storm leather / Charred black oak