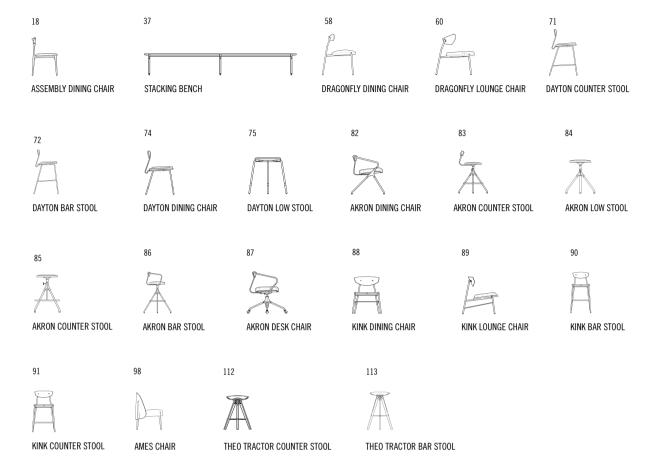

is made with a complete solid cast iron finish.

The Dragonfly Dining Chair features a thin and enveloping backrest. Its frame is built with a black steel tube, while the seat comes in either a leather or fabric finish.

## Standard finishes

Seat + Black steel legs:

- 1. French blue leather
- 2. Ink black leather
- 3. Squirrel tweed fabric
- 4. Sesame tweed fabric

The Dragonfly Lounge Chair emphasizes its distinct shape with a strong, sharp, and wide backrest. Its frame is built with a black steel tube, while the seat comes in either a leather or fabric finish.

#### Dimensions

L74.5 W66 H74.5 SH47cm

## Standard finishes

Seat + Black steel tube legs:

- 1. Ink black leather
- 2. French blue leather

FOUNDRY TABLE A

FOUNDRY TABLE T

62

The Foundry Table A features a solid oak base with two configurations based upon your preferred chair width. The tabletop is available in either solid oak or two choices of marble.

# DAYTON COUNTER STOOL

The Dayton stool collection is crafted from natural materials. The backrest and seat are made of solid oak, a leather cushion and a tube steel frame with brass features to complete the design.

## Dimensions

L57 W55 H93 SH65cm

## Standard finishes

Seat / Backrest + Black steel tube frame:

- 1. Storm leather / Charred black oak
- 2. Umber leather / Hard fumed oak
- 3. Jin leather / Smoked oak

DAYTON BAR STOOL

The Dayton Bar Stool is a variation offering a taller seat height than the Counter Stool. The backrest and seat are made of solid oak, a leather cushion and a tube steel frame with brass features complete the design.

#### Dimensions

L57 W57 H102 SH75cm

#### Standard finishes

Seat / Backrest + Black steel tube frame:

- 1. Storm leather / Charred black oak
- 2. Umber leather / Hard fumed oak
- 3. Jin leather / Smoked oak

72

The Dayton Dining Chair is crafted from natural materials. Backrest and seat in solid oak, leather cushion and tube steel frame with brass features to complete the design.

#### Dimensions

L53 W52 H77 SH48cm

#### Standard finishes

Seat / Backrest + Cast iron base:

- 1. Storm leather / Charred black oak
- 2. Umber leather / Hard furmed oak
- 3. Jin leather / Smoked oak

The Dayton Low Stool is a compact piece for all multifunction spaces. The seat is made of solid oak, a leather cushion and a tube steel frame with brass features completes the design.

#### Dimensions

L50 W47 H48 SH48cm

#### Standard finishes

Seat + Cast iron base:

- 1. Storm leather
- 2. Umber leather
- 3. Jin leather

**COMPASS DINING TABLE** 

COMPASS STANDING BAR

Inspired by original industrial design, the Compass Standing

#### Standard finishes

Smoked oak top + Cast iron base

Base can be sold separately

Incorporating a backrest into this contemporary iteration

of the industrial task stools, the Akron stools feature solid oak backrest, brass detailing and hand-stitched leather

seats with a frame of cast iron and tube steel.

The Akron Dining Chair features a subtly curved backrest, leather seat and a bent steel frame connected with brazed cast iron. Backrest comes in oak or leather.

#### Dimensions

L60 W60 H72 SH46cm

#### Standard finishes

Seat / Oak backrest + Cast iron base:

- 1. Jin leather / Smoked oak
- 2. Storm leather / Charred black oak
- 3. Umber leather / Hard fumed oak

Seat / Solf backrest + Cast iron base

#### **Dimensions**

L58 W58 H91-103 SH66-78cm

#### Standard finishes

Seat / Backrest + Cast iron base and legs:

- 1. Storm leather / Charred black oak
- 2. Jin leather / Smoked oak
- 3. Umber leather / Hard furmed oak

Designed with a contemporary iteration of the industrial task stools in mind, the Akron stools feature brass detailing and hand stitched leather seats with a frame of cast iron and tube steel.

#### Dimensions

L39 W42 H50 SH50cm

#### Standard finishes

Seat + Cast iron base and legs:

- 1. Jin leather seat
- 2. Storm leather seat
- 3. Umber leather seat

#### Dimensions

L58 W59 H67-79cm

#### Standard finishes

Seat + Cast iron base and legs:

- 1. Jin leather seat
- 2. Storm leather seat
- 3. Umber leather seat

86

Incorporating back and armrests into this contemporary iteration of the industrial task stools, the Akron stools feature solid oak backrest, brass detailing and hand stitched leather seats with a frame of cast iron and tube steel.

#### Dimensions

L68 W68 H100 SH75cm

#### Standard finishes

Seat / Backrest + Cast iron base and legs:

- 1. Storm leather / Charred black oak
- 2. Umber leather / Hard furmed oak
- 3. Jin leather / Smoked oak

See Akron Dining Chair p.82 for Soft backrest detail

#### Dimensions

L73 W73 H75-84 SH46-55cm

#### Standard finishes

Seat / Oak backrest + Cast iron base

- 1. Storm leather / Charred black oak
- 2. Jin leather / Smoked oak
- 3. Umber leather / Hard furmed oak

Seat / Soft backrest + Cast iron base

KINK DINING CHAIR

\*\* KINK LOUNGE CHAIR

\*\*

The Kink Dining Chair shows a unique aesthetic in chair design, modernizing industrial materials with its curved composite / veneer backrest, solid oak seat and steel frame with brass features. Seat options include solid oak and leather.

#### Dimensions

a. Without cushion L68 W60 H75 SH41cm b. With cushion L68 W60 H75 SH44cm

#### Standard finishes

- a. Seat, Backrest + Black tube steel frame:
- a.1. Smoked oak
- a.2. Hard fumed oak
- a.3. Charred black oak
- b. Cushion / Seat, Backrest + Black tube steel frame:
- b.1. Jin leather / Smoked oak
- b.2. Umber leather / Hard fumed oak
- b.3. Storm leather / Charred black oak

# The Kink Lounge Chair reactualizes industrial materials through contemporary design, with its curved composite/veneer backrest, solid oak seat and steel frame with brass features. Seat options include solid oak, fabric and leather.

#### Dimensions

L71 W63 H74 SH38cm

#### Standard finishes

Cushion / Seat, Backrest + Black tube steel frame:

- 1. Jin leather / Smoked oak
- 2. Umber leather / Hard fumed oak
- 3. Storm leather / Charred black oak

KINK BAR STOOL 90 KINK COUNTER STOOL

The Kink Bar Stool reinterprets industrial references into a contemporary shape, with its curved composite/veneer backrest, solid oak seat and steel frame with brass features. Seat options include solid oak, fabric and leather.

#### Dimensions

a. Without cushion L64 W51 H101 SH69cm b. With cushion L64 W51 H101 SH72cm

The Kink Counter Stool is a lower seating option in height, reinterpreting industrial references into a contemporary shape, with its curved composite/veneer backrest, solid oak seat and steel frame with brass features. Seat options include solid oak, fabric and leather.

#### Dimensions

a. Without cushion L61 W52 H92 SH59cm b. With cushion L61 W52 H92 SH62cm