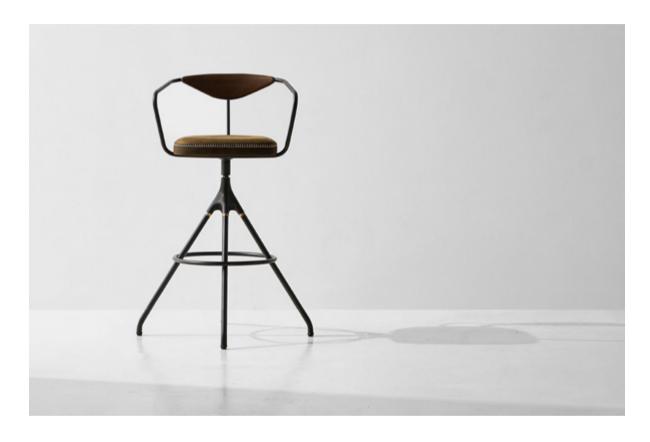

KINK DINING CHAIR

\*\* KINK LOUNGE CHAIR

\*\*

The Kink Dining Chair shows a unique aesthetic in chair design, modernizing industrial materials with its curved composite / veneer backrest, solid oak seat and steel frame with brass features. Seat options include solid oak and leather.

#### Dimensions

a. Without cushion L68 W60 H75 SH41cm b. With cushion L68 W60 H75 SH44cm

#### Standard finishes

- a. Seat, Backrest + Black tube steel frame:
- a.1. Smoked oak
- a.2. Hard fumed oak
- a.3. Charred black oak
- b. Cushion / Seat, Backrest + Black tube steel frame:
- b.1. Jin leather / Smoked oak
- b.2. Umber leather / Hard fumed oak
- b.3. Storm leather / Charred black oak