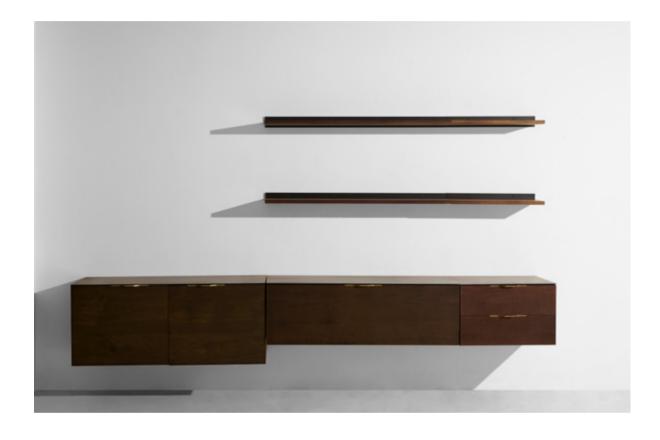

A crafty piece of storage, made from smoked glass and patina finished solid brass.

#### Dimensions

a. L160 W25 H53cm b. L80 W25 H53cm

#### Standard finishes

Brass patina top shelf / Smoked glass lower shelf

+ Blackened steel tube frame

Our mirror is crafted from solid oak. It makes an ideal addition to home or commercial spaces.