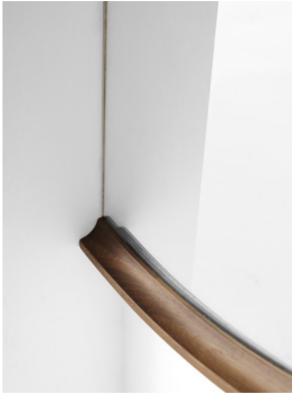

#### Standard finishes

Brass patina top shelf / Smoked glass lower shelf

+ Blackened steel tube frame

Our mirror is crafted from solid oak. It makes an ideal addition to home or commercial spaces.