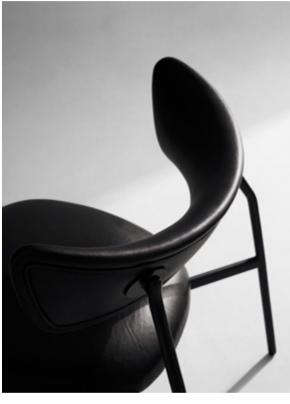

24

The Orbit Armchair is built on a circular frame and can swivel 360 degrees on its solid oak base. Made to complement the Orbit Armchair, the Ottoman is built with a rotating oak side table.

#### Dimensions

a. Orbit Armchair: L87 W85 H72 SH47cm

b. Orbit Ottoman: L72 W65 H41cm

## Standard finishes

Cushion / Base:

- 1. Bouclé cream / Seared oak
- 2. Bouclé beige / Seared oak
- 3. Bouclé grey / Seared oak
- 4. Velvet limestone / Seared oak
- 6. Velvet petal / Seared oak
- 7. Velvet pewter / Seared oak
- 8. Velvet rust / Seared oak
- 9. Velvet gold / Seared oak
- 5. Velvet raffia / Seared oak