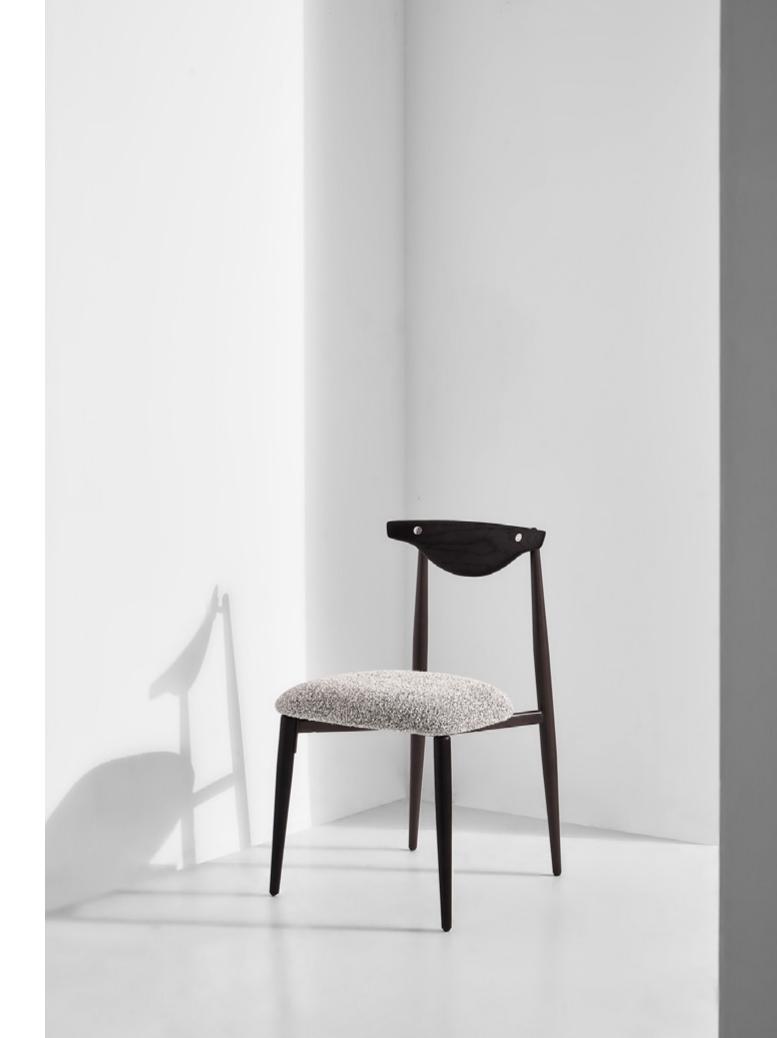

#### Standard finishes

- 1. Hard fumed oak / Mirrored glass
- 2. Smoked oak / Mirrored glass

VICUNA DINING CHAIR

28

The Vicuna Dining Chair features a soft body and lean frame with a smoked oak finish, drawing inspiration from its namesake, the wildlife of the high alpine areas of the Andes.

## Dimensions

L53 W45 H77 SH47cm

## Standard finishes

Seat / Backrest and Legs

- 1. Bouclé cream / Smoked oak
- 2. Bouclé beige / Charred black oak
- 3. Bouclé grey / Charred black oak