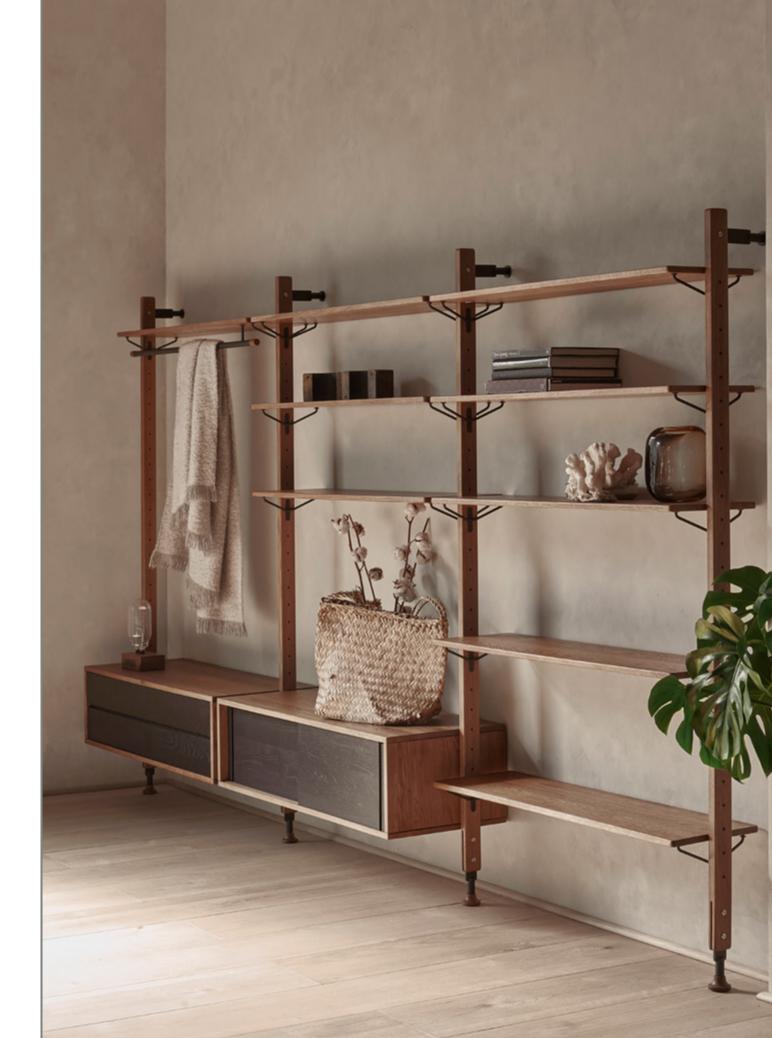

A crafty piece of storage, made from smoked glass and patina finished solid brass.

#### Dimensions

a. L160 W25 H53cm b. L80 W25 H53cm

#### Standard finishes

Brass patina top shelf / Smoked glass lower shelf

+ Blackened steel tube frame

Our mirror is crafted from solid oak. It makes an ideal addition to home or commercial spaces.