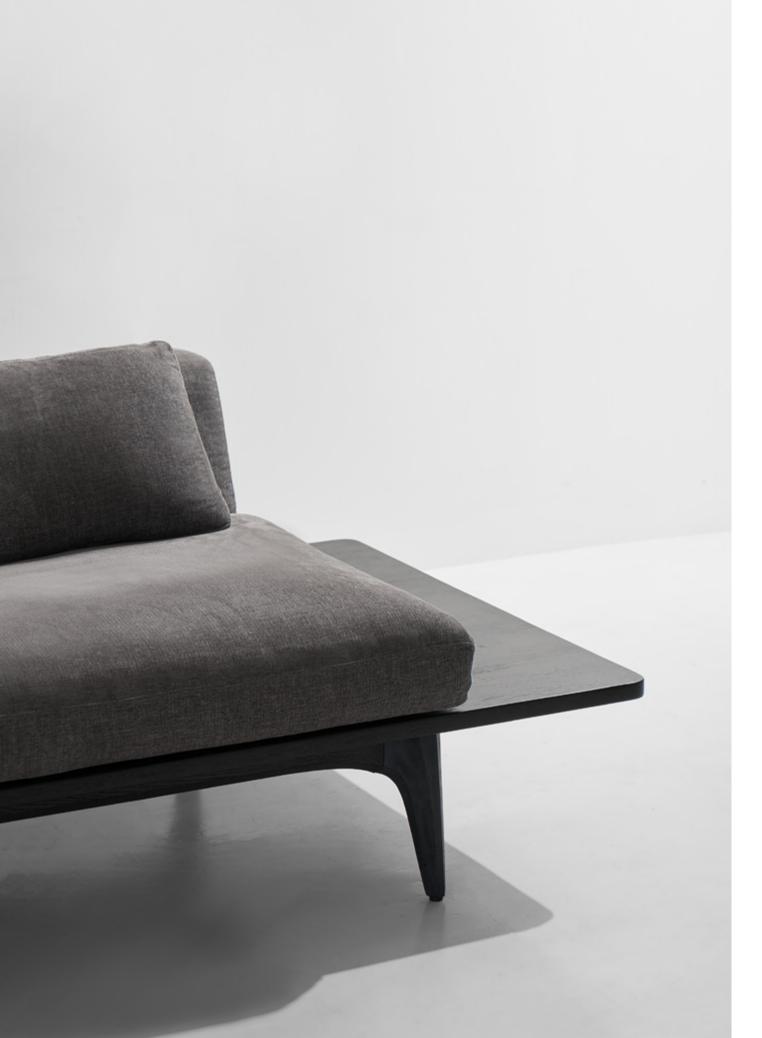

MESA SOFA 10

The Mesa Sofas, built in single-, double-, and triple-seater options, are set on a solid oak platform and upholstered with stain-resistant textile. Their slightly tapered shapes offer perfect complementarity to fit along a Mesa Coffee Table.

# Dimensions

a. Mesa 3 seater: L253 W88 H70cm b. Mesa 2 seater: L173 W88 H70cm c. Mesa 1 seater: L93 W88 H70cm

## Standard finishes

Seat / Legs:

1. Tweed Sesame / Seared oak

2. Tweed Squirrel / Seared oak

MESA COFFEE TABLE

12

The Mesa Coffee Table is built on a tapered quadrilateralshaped solid oak base, which offers various placement possibilities and allows to fit perfectly alongside the Mesa Sofa. It also features a glass top supported by solid oak legs, and brass details.