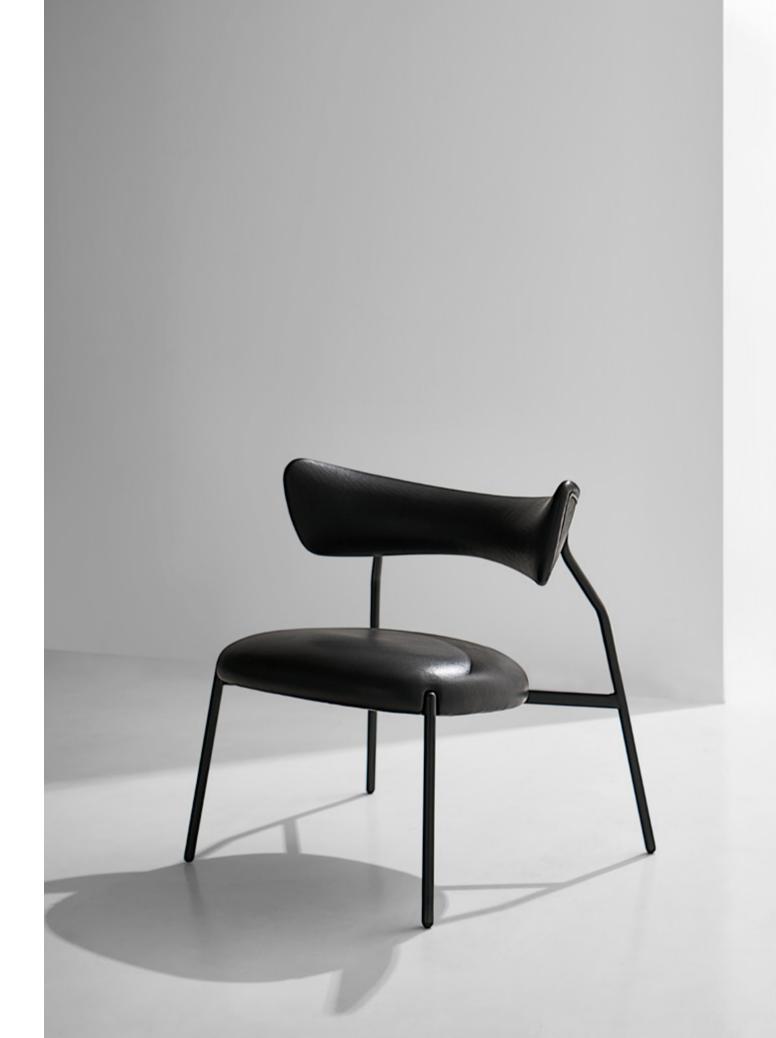

KINK DINING CHAIR

\*\* KINK LOUNGE CHAIR

\*\*

The Kink Dining Chair shows a unique aesthetic in chair design, modernizing industrial materials with its curved composite / veneer backrest, solid oak seat and steel frame with brass features. Seat options include solid oak and leather.

# The Kink Lounge Chair reactualizes industrial materials through contemporary design, with its curved composite/veneer backrest, solid oak seat and steel frame with brass features. Seat options include solid oak, fabric and leather.