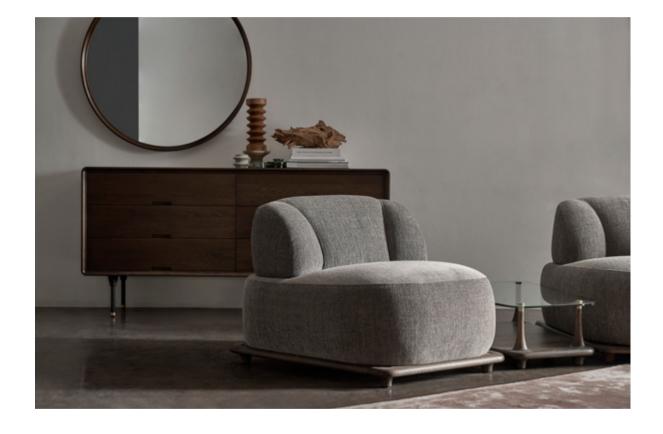

**Left and Right** Round Mirror (p. 27), Distrikt Dresser (p. 106), Orbit Armchair (p. 24), Orbit Ottoman (p. 24), Brass Top Shelf (p. 26).

**Left and Right** Mesa Sofa (p. 10), Distrikt Dresser (p. 106), Mesa Coffee Table (p. 12), Round Mirror (p. 27).

MESA SOFA 10

The Mesa Sofas, built in single-, double-, and triple-seater options, are set on a solid oak platform and upholstered with stain-resistant textile. Their slightly tapered shapes offer perfect complementarity to fit along a Mesa Coffee Table.

## Standard finishes

Seat / Legs:

1. Tweed Sesame / Seared oak

2. Tweed Squirrel / Seared oak

MESA COFFEE TABLE

12

The Mesa Coffee Table is built on a tapered quadrilateralshaped solid oak base, which offers various placement possibilities and allows to fit perfectly alongside the Mesa Sofa. It also features a glass top supported by solid oak legs, and brass details.