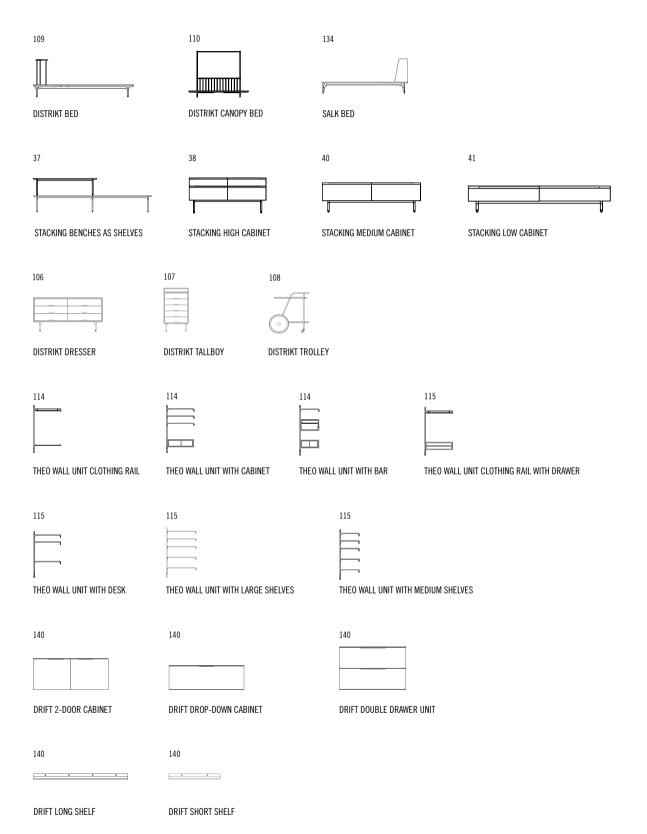

# Standard finishes

Top / Legs + Brass and steel details:

- 1. Charred black oak / Acid black concrete
- 2. Smoked oak / Grey concrete

32

The Stacking Drop Leaf Table is a versatile oak piece designed to quickly transform from a dining table into either a desk, console or a standing shelf by folding down one or both side leaves. By stacking two of our medium benches you have the potential of a whole dining set that conveniently stores against a wall. Crafted from solid oak, blackened steel and highlighted with brass details.

## Dimensions

a. L160 W40 H42 SH42cm b. L300 W40 H42 SH42cm

#### Standard finishes

Seat + Black steel legs:

- 1. Hard fumed oak
- 2. Smoked oak
- 3. Charred black oak

STACKING HIGH CABINET

Our unique Stacking Benches create distinct storage options. The High Cabinet is the largest storage function that fits into the stacking system, including two rows of drawers lined with moleskin. Our cabinets are crafted from solid oak, blackened steel and highlighted with brass details.

Seen here with Stacking Low Cabinet (p. 41)

38

#### Dimensions

a. L160 W50 H75cm b. L298 W50 H75cm

#### Standard finishes

Body + Black steel legs:

- 1. Hard fumed oak
- 2. Smoked oak
- 3. Charred black oak

The Low Cabinet is a compact storage option that fits

well in smaller volumes, featuring slim drawers lined

with moleskin. Our cabinets are crafted from solid oak,

blackened steel and highlighted with brass details.

The Mid Cabinet is a valuable storage option that fits into the stacking system, including drawers lined with moleskin. Our cabinets are crafted from solid oak, blackened steel and highlighted with brass details.

Seen here with Stacking Bench (p. 37)

#### Dimensions

a. L298 W50 H48cm b. L160 W50 H48cm

#### Standard finishes

Body + Black steel legs:

- 1. Hard fumed oak
- 2. Smoked oak
- 3. Charred black oak

#### Dimensions

a. L298 W50 H30cm b. L160 W50 H30cm

#### Standard finishes

Seat + Black steel legs:

- 1. Hard fumed oak
- 2. Smoked oak
- 3. Charred black oak

Our signature Foosball Table is designed and engineered to the finest detail. Every component is crafted, combining cast iron, oak and concrete, with unique details such as the player's hats. The Foosball Table has already been a statement piece within the most inspiring spaces worldwide.