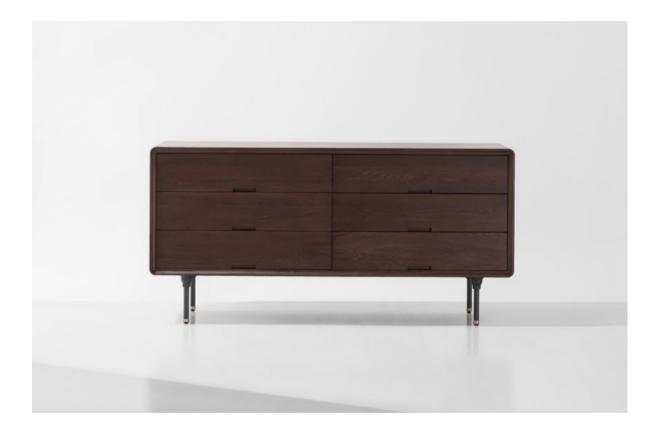

**Left and Right** Round Mirror (p. 27), Distrikt Dresser (p. 106), Orbit Armchair (p. 24), Orbit Ottoman (p. 24), Brass Top Shelf (p. 26).

**Left and Right** Mesa Sofa (p. 10), Distrikt Dresser (p. 106), Mesa Coffee Table (p. 12), Round Mirror (p. 27).