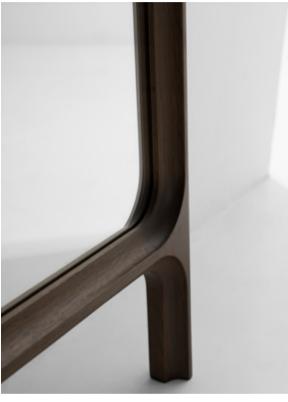

#### Standard finishes

Brass patina top shelf / Smoked glass lower shelf

+ Blackened steel tube frame

Our mirror is crafted from solid oak. It makes an ideal addition to home or commercial spaces.

#### Dimensions

a. L140 W140 H5cm b. L100 W100 H5cm c. L60 W60 H5cm

#### Standard finishes

- 1. Hard fumed oak / Mirrored glass
- 2. Smoked oak / Mirrored glass

VICUNA DINING CHAIR

28

The Vicuna Dining Chair features a soft body and lean frame with a smoked oak finish, drawing inspiration from its namesake, the wildlife of the high alpine areas of the Andes.