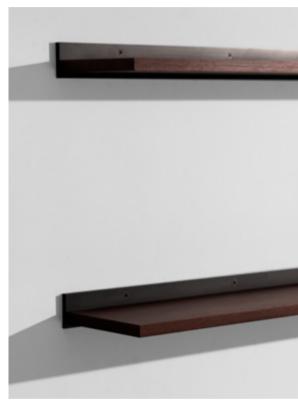

A crafty piece of storage, made from smoked glass and patina finished solid brass.

#### Dimensions

a. L160 W25 H53cm b. L80 W25 H53cm

#### Standard finishes

Brass patina top shelf / Smoked glass lower shelf

+ Blackened steel tube frame

Our mirror is crafted from solid oak. It makes an ideal addition to home or commercial spaces.