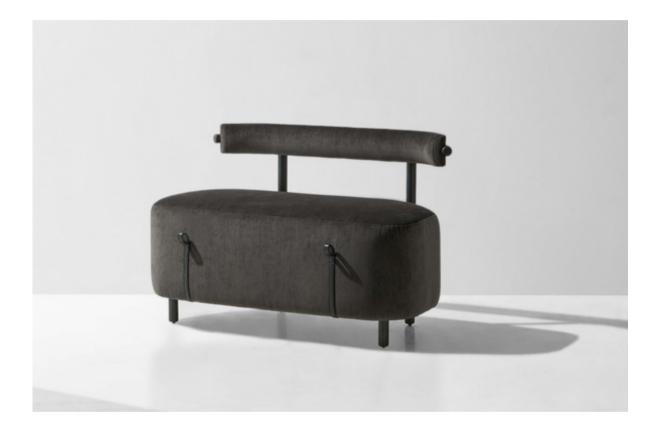

CYRUS SOFA 20 21

Inspired by an antique cylinder shape, the Cyrus Sofa combines two elements: a hard tube steel frame and a comfortable upholstered seat and backrest. Seat and backrest come in both leather or fabric.

#### Dimensions

L114 W72 H68 SH43cm

#### Standard finishes

Seat, backrest + Steel tube frame:

- 1. Velvet limestone
- 2. Velvet raffia
- 3. Velvet petal
- 4. Velvet pewter
- 5. Velvet rust

- 6. Velvet Gold
- 7. French blue leather
- 8. Sepia leather
- 9. Ink black leather 10. Cordova leather