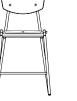

## Standard finishes

Top / Base + Cast aluminium legs:

- 1. Round glass / Smoked oak
- 2. Round glass / Cerused oak
- 3. Round glass / Hard fumed oak

The Assembly Dining Chair is built on sculpted oak frames, offering comfortable and durable leather seats, as well as a cast aluminium backrest. They come as a fitting set to our Assembly Tables, or as an original addition to most contemporary spaces.

#### Dimensions

L54 W53 H82 SH47cm

## Standard finishes

Seat / Legs + Aluminium backrest:

- 1. Storm leather / Smoked oak
- 2. Ink black leather / Smoked oak
- 3. Sepia leather / Smoked oak
- 4. Jin leather / Smoked oak
- 5. Ink black leather / Hard fumed oak
- 6. Cordova leather / Hard fumed oak
- 7. Sepia leather / Hard fumed oak
- 8. Ink black leather / Cerused oak
- 9. French blue leather / Cerused oak
- 10. Cordova leather / Faded oak
- 11. French blue leather / Faded oak