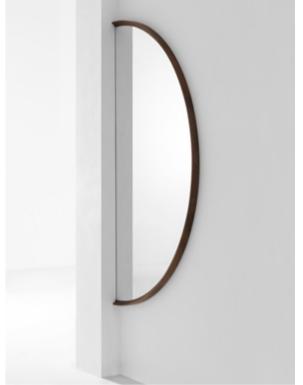

#### Standard finishes

Brass patina top shelf / Smoked glass lower shelf

+ Blackened steel tube frame

Our mirror is crafted from solid oak. It makes an ideal addition to home or commercial spaces.