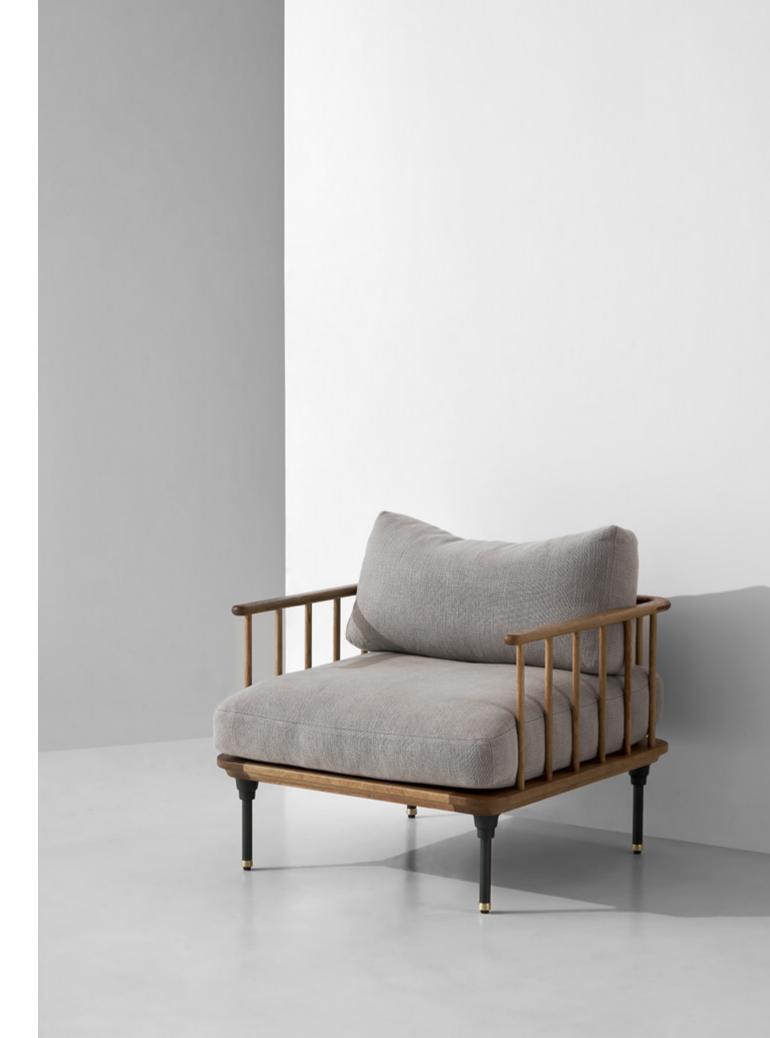

24

The Orbit Armchair is built on a circular frame and can swivel 360 degrees on its solid oak base. Made to complement the Orbit Armchair, the Ottoman is built with a rotating oak side table.

#### Dimensions

a. Orbit Armchair: L87 W85 H72 SH47cm

b. Orbit Ottoman: L72 W65 H41cm

## Standard finishes

Cushion / Base:

- 1. Bouclé cream / Seared oak
- 2. Bouclé beige / Seared oak
- 3. Bouclé grey / Seared oak
- 4. Velvet limestone / Seared oak
- 6. Velvet petal / Seared oak
- 7. Velvet pewter / Seared oak
- 8. Velvet rust / Seared oak
- 9. Velvet gold / Seared oak
- 5. Velvet raffia / Seared oak