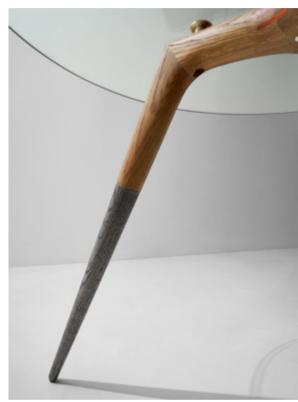

# KIMBELL DINING TABLE

Inspired by the architecture of the Kimbell Museum, this table brings a touch of classicism in design, with legs crafted by hand in wood, concrete, steel and brass, supporting a top of solid oak.

## Dimensions

L200 W90 H75cm

# Standard finishes

Top / Legs + Brass and steel details:

- 1. Charred black oak / Acid black concrete
- 2. Smoked oak / Grey concrete

32

The Stacking Drop Leaf Table is a versatile oak piece designed to quickly transform from a dining table into either a desk, console or a standing shelf by folding down one or both side leaves. By stacking two of our medium benches you have the potential of a whole dining set that conveniently stores against a wall. Crafted from solid oak, blackened steel and highlighted with brass details.