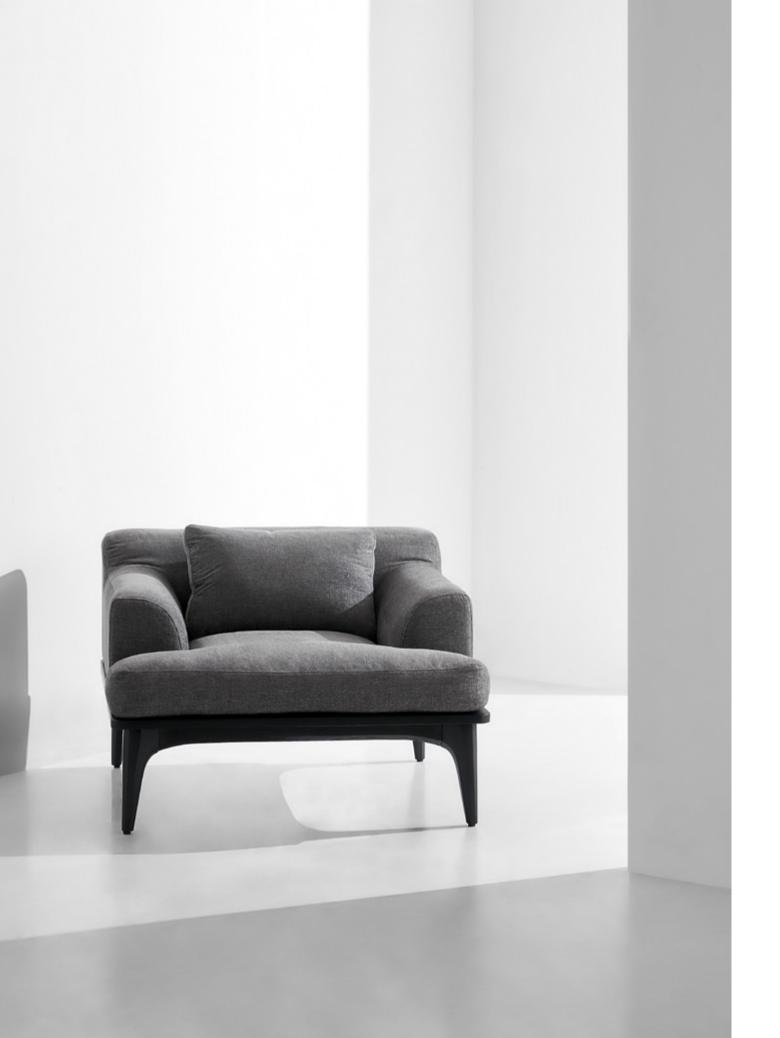

MESA SOFA 10

The Mesa Sofas, built in single-, double-, and triple-seater options, are set on a solid oak platform and upholstered with stain-resistant textile. Their slightly tapered shapes offer perfect complementarity to fit along a Mesa Coffee Table.

# Dimensions

a. Mesa 3 seater: L253 W88 H70cm b. Mesa 2 seater: L173 W88 H70cm c. Mesa 1 seater: L93 W88 H70cm

## Standard finishes

Seat / Legs:

1. Tweed Sesame / Seared oak

2. Tweed Squirrel / Seared oak

MESA COFFEE TABLE

12

The Mesa Coffee Table is built on a tapered quadrilateralshaped solid oak base, which offers various placement possibilities and allows to fit perfectly alongside the Mesa Sofa. It also features a glass top supported by solid oak legs, and brass details.