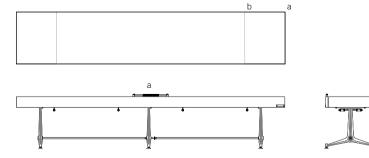

#### Dimensions

a. L260 W100 H75cm b. L220 W90 H75cm

## Dimensions

a. L240 W120 H75cm b. L200 W110 H75cm