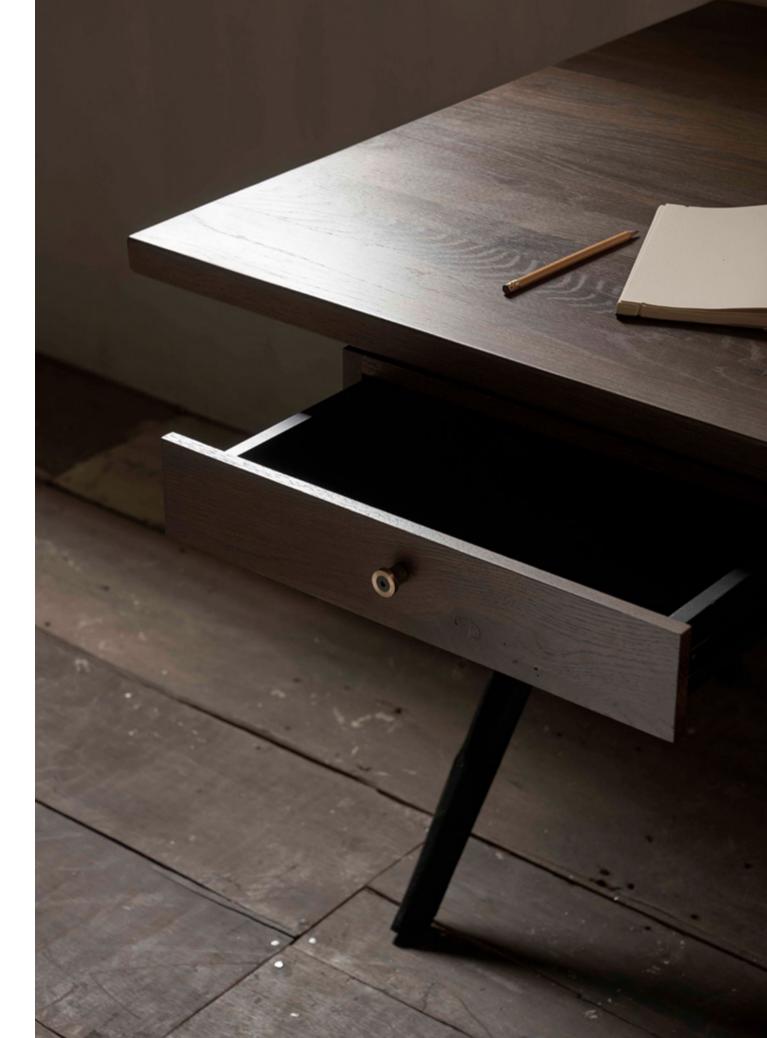

MESA SOFA 10

The Mesa Sofas, built in single-, double-, and triple-seater options, are set on a solid oak platform and upholstered with stain-resistant textile. Their slightly tapered shapes offer perfect complementarity to fit along a Mesa Coffee Table.

# Dimensions

a. Mesa 3 seater: L253 W88 H70cm b. Mesa 2 seater: L173 W88 H70cm c. Mesa 1 seater: L93 W88 H70cm

## Standard finishes

Seat / Legs:

1. Tweed Sesame / Seared oak

2. Tweed Squirrel / Seared oak

MESA COFFEE TABLE

12

The Mesa Coffee Table is built on a tapered quadrilateralshaped solid oak base, which offers various placement possibilities and allows to fit perfectly alongside the Mesa Sofa. It also features a glass top supported by solid oak legs, and brass details.