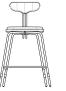

# DAYTON COUNTER STOOL

The Dayton stool collection is crafted from natural materials. The backrest and seat are made of solid oak, a leather cushion and a tube steel frame with brass features to complete the design.

## Dimensions

L57 W55 H93 SH65cm

## Standard finishes

Seat / Backrest + Black steel tube frame:

- 1. Storm leather / Charred black oak
- 2. Umber leather / Hard fumed oak
- 3. Jin leather / Smoked oak

DAYTON BAR STOOL

The Dayton Bar Stool is a variation offering a taller seat height than the Counter Stool. The backrest and seat are made of solid oak, a leather cushion and a tube steel frame with brass features complete the design.