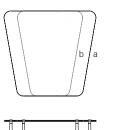

upholstered with stain-resistant textile. Their slightly tapered shapes offer perfect complementarity to fit along a Mesa Coffee Table.



# Dimensions

a. Mesa 3 seater: L253 W88 H70cm b. Mesa 2 seater: L173 W88 H70cm c. Mesa 1 seater: L93 W88 H70cm

## Standard finishes

Seat / Legs:

1. Tweed Sesame / Seared oak

2. Tweed Squirrel / Seared oak











MESA COFFEE TABLE

12

The Mesa Coffee Table is built on a tapered quadrilateralshaped solid oak base, which offers various placement possibilities and allows to fit perfectly alongside the Mesa Sofa. It also features a glass top supported by solid oak legs, and brass details.





# Dimensions / Weight

a. L93 W84 H29cm b. L84 W65 H29cm

# Standard finishes

Top / Base + Brass details: 1. Glass / Seared oak 2. Glass / Hard fumed oak











**ASSEMBLY TABLE** 

ASSEMBLY TABLE OVAL

15

The rectangle Assembly Table features an organically shaped base hand-crafted from solid oak with wood grained cast aluminium. The glass top reveals the joinery and the sculptural structure.



#### Dimensions

a. L260 W100 H75cm b. L220 W90 H75cm

#### Standard finishes

Top / Base + Cast aluminium legs:

- 1. Glass / Smoked oak
- 2. Glass / Cerused oak
- 3. Glass / Hard fumed oak











14

The oval Assembly Table features a base hand-crafted and shaped from solid oak and wood-grain patterned cast aluminium. The top comes as a piece of glass, revealing the sculptural legs and detailed joinery.



## Dimensions

a. L240 W120 H75cm b. L200 W110 H75cm

#### Standard finishes

Top / Base + Cast aluminium legs:

- 1. Oval glass / Smo