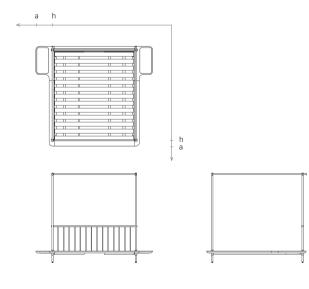

MESA SOFA 10

The Mesa Sofas, built in single-, double-, and triple-seater options, are set on a solid oak platform and upholstered with stain-resistant textile. Their slightly tapered shapes offer perfect complementarity to fit along a Mesa Coffee Table.

# Dimensions

a. Mesa 3 seater: L253 W88 H70cm b. Mesa 2 seater: L173 W88 H70cm c. Mesa 1 seater: L93 W88 H70cm

## Standard finishes

Seat / Legs:

1. Tweed Sesame / Seared oak

2. Tweed Squirrel / Seared oak

MESA COFFEE TABLE

12

The Mesa Coffee Table is built on a tapered quadrilateralshaped solid oak base, which offers various placement possibilities and allows to fit perfectly alongside the Mesa Sofa. It also features a glass top supported by solid oak legs, and brass details.