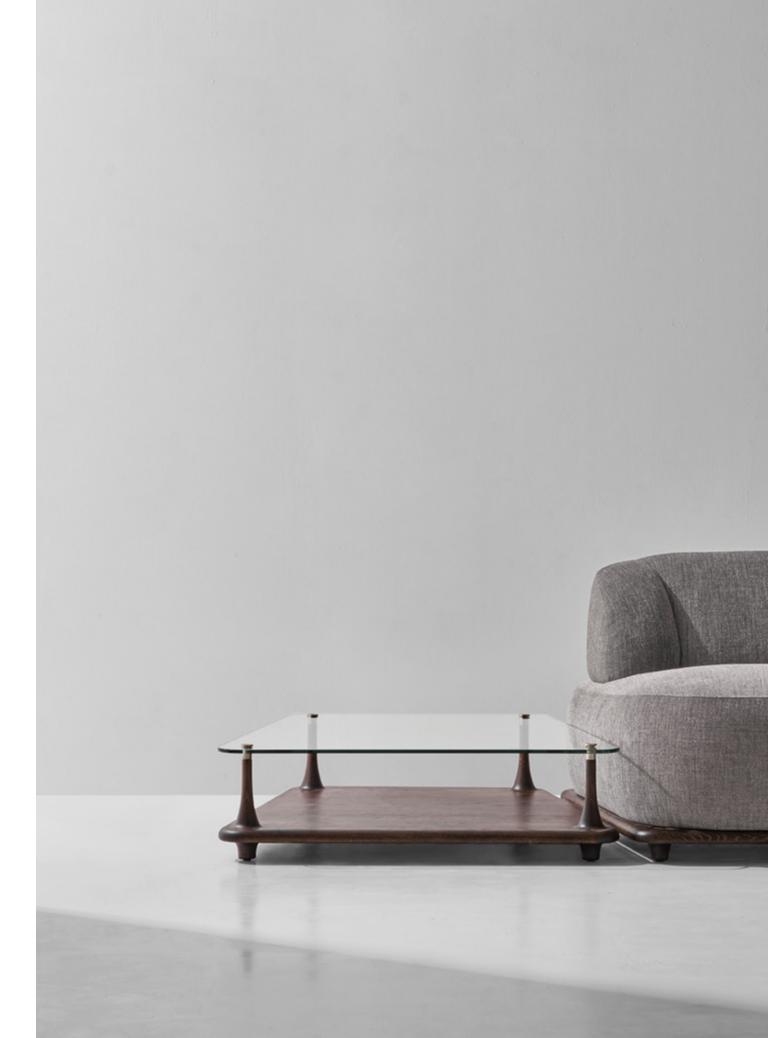

## Standard finishes

Seat / Legs:

1. Tweed Sesame / Seared oak

2. Tweed Squirrel / Seared oak

MESA COFFEE TABLE

12

The Mesa Coffee Table is built on a tapered quadrilateralshaped solid oak base, which offers various placement possibilities and allows to fit perfectly alongside the Mesa Sofa. It also features a glass top supported by solid oak legs, and brass details.

# Dimensions / Weight

a. L93 W84 H29cm b. L84 W65 H29cm

# Standard finishes

Top / Base + Brass details: 1. Glass / Seared oak 2. Glass / Hard fumed oak

**ASSEMBLY TABLE** 

ASSEMBLY TABLE OVAL

15

The rectangle Assembly Table features an organically shaped base hand-crafted from solid oak with wood grained cast aluminium. The glass top reveals the joinery and the sculptural structure.