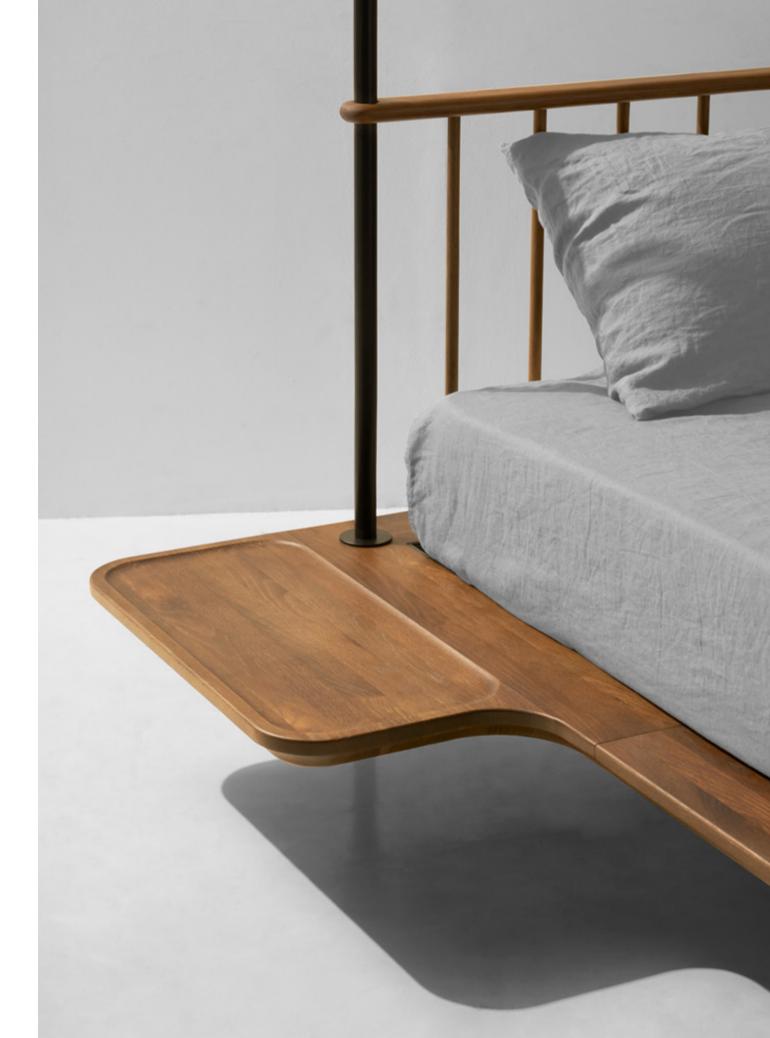

MESA SOFA 10

The Mesa Sofas, built in single-, double-, and triple-seater options, are set on a solid oak platform and upholstered with stain-resistant textile. Their slightly tapered shapes offer perfect complementarity to fit along a Mesa Coffee Table.

# Dimensions

a. Mesa 3 seater: L253 W88 H70cm b. Mesa 2 seater: L173 W88 H70cm c. Mesa 1 seater: L93 W88 H70cm

## Standard finishes

Seat / Legs:

1. Tweed Sesame / Seared oak

2. Tweed Squirrel / Seared oak

MESA COFFEE TABLE

12

The Mesa Coffee Table is built on a tapered quadrilateralshaped solid oak base, which offers various placement possibilities and allows to fit perfectly alongside the Mesa Sofa. It also features a glass top supported by solid oak legs, and brass details.