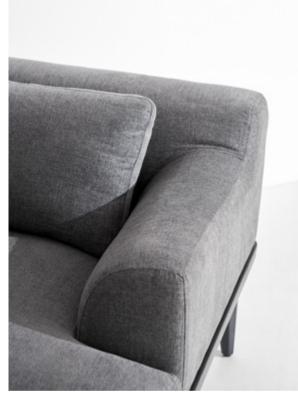

MESA SOFA 10

The Mesa Sofas, built in single-, double-, and triple-seater options, are set on a solid oak platform and upholstered with stain-resistant textile. Their slightly tapered shapes offer perfect complementarity to fit along a Mesa Coffee Table.

## Standard finishes

Seat / Legs:

1. Tweed Sesame / Seared oak

2. Tweed Squirrel / Seared oak

MESA COFFEE TABLE

12

The Mesa Coffee Table is built on a tapered quadrilateralshaped solid oak base, which offers various placement possibilities and allows to fit perfectly alongside the Mesa Sofa. It also features a glass top supported by solid oak legs, and brass details.