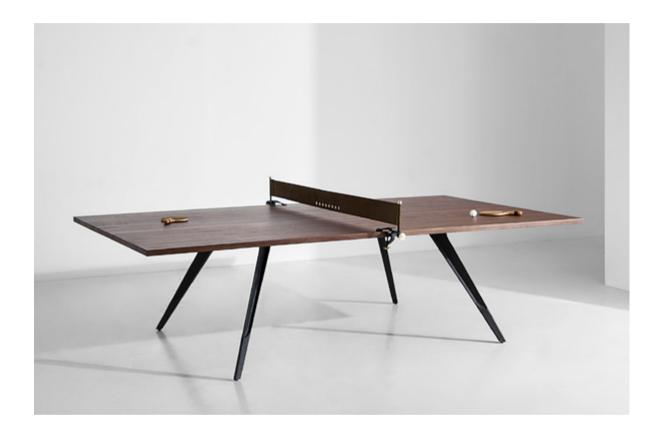

## Standard finishes

Top / Frame + Cast iron base: Grey concrete / Smoked oak

PING-PONG TABLE

Our signature Ping-Pong Table is both interactive and functional. It will seamlessly convert a space into a leisure or work space by shifting from a game table to a meeting or dining table.