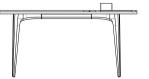

# ASSEMBLY BISTRO TABLE

The Assembly Bistro Table features a signature base handcrafted from solid oak with wood-grained cast aluminium. The glass top sits on brass joinery, revealing the organically sculpted legs.

## Dimensions

L100 W100 H75cm

## Standard finishes

Top / Base + Cast aluminium legs:

- 1. Round glass / Smoked oak
- 2. Round glass / Cerused oak
- 3. Round glass / Hard fumed oak

The Assembly Dining Chair is built on sculpted oak frames, offering comfortable and durable leather seats, as well as a cast aluminium backrest. They come as a fitting set to our Assembly Tables, or as an original addition to most contemporary spaces.