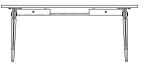

# Standard finishes

Top / Base + Brass details: 1. Glass / Seared oak 2. Glass / Hard fumed oak

**ASSEMBLY TABLE** 

ASSEMBLY TABLE OVAL

15

The rectangle Assembly Table features an organically shaped base hand-crafted from solid oak with wood grained cast aluminium. The glass top reveals the joinery and the sculptural structure.

#### Dimensions

a. L260 W100 H75cm b. L220 W90 H75cm

#### Standard finishes

Top / Base + Cast aluminium legs:

- 1. Glass / Smoked oak
- 2. Glass / Cerused oak
- 3. Glass / Hard fumed oak

14

The oval Assembly Table features a base hand-crafted and shaped from solid oak and wood-grain patterned cast aluminium. The top comes as a piece of glass, revealing the sculptural legs and detailed joinery.