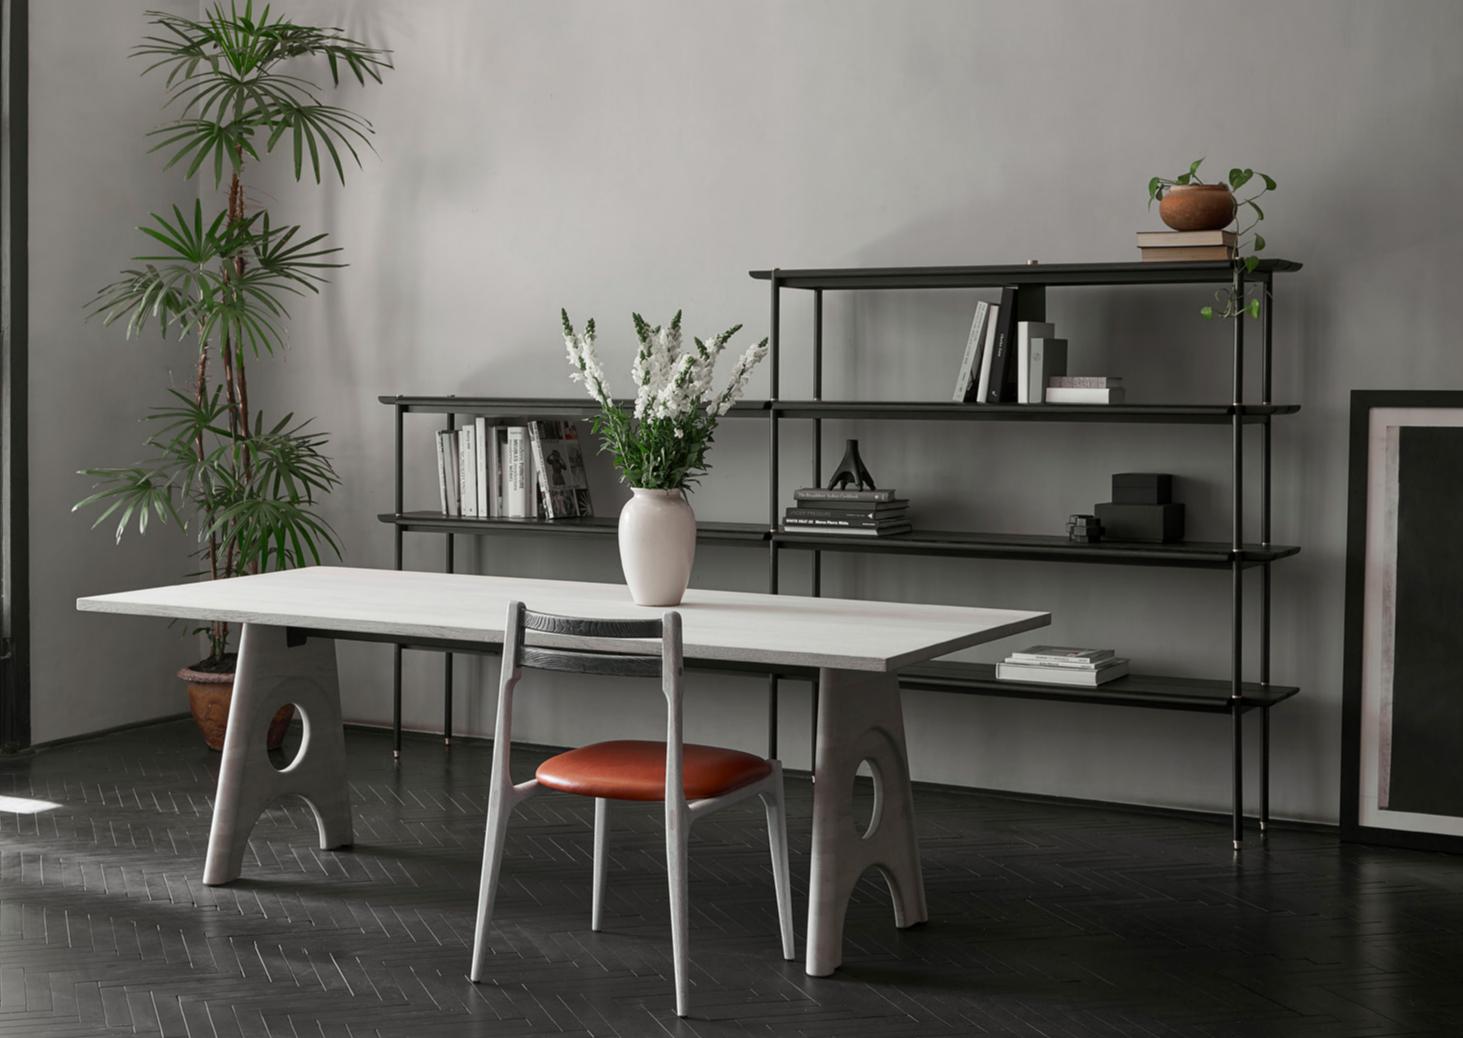

MESA SOFA 10

The Mesa Sofas, built in single-, double-, and triple-seater options, are set on a solid oak platform and upholstered with stain-resistant textile. Their slightly tapered shapes offer perfect complementarity to fit along a Mesa Coffee Table.

# Dimensions

a. Mesa 3 seater: L253 W88 H70cm b. Mesa 2 seater: L173 W88 H70cm c. Mesa 1 seater: L93 W88 H70cm

## Standard finishes

Seat / Legs:

1. Tweed Sesame / Seared oak

2. Tweed Squirrel / Seared oak

MESA COFFEE TABLE

12

The Mesa Coffee Table is built on a tapered quadrilateralshaped solid oak base, which offers various placement possibilities and allows to fit perfectly alongside the Mesa Sofa. It also features a glass top supported by solid oak legs, and brass details.