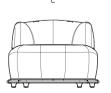

MESA SOFA 10

The Mesa Sofas, built in single-, double-, and triple-seater options, are set on a solid oak platform and upholstered with stain-resistant textile. Their slightly tapered shapes offer perfect complementarity to fit along a Mesa Coffee Table.

# Dimensions

a. Mesa 3 seater: L253 W88 H70cm b. Mesa 2 seater: L173 W88 H70cm c. Mesa 1 seater: L93 W88 H70cm