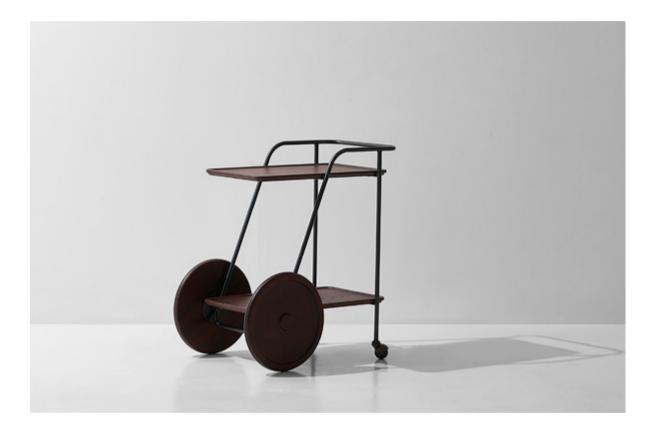

CYRUS SOFA 20 21

Inspired by an antique cylinder shape, the Cyrus Sofa combines two elements: a hard tube steel frame and a comfortable upholstered seat and backrest. Seat and backrest come in both leather or fabric.

#### Dimensions

L114 W72 H68 SH43cm

#### Standard finishes

Seat, backrest + Steel tube frame:

- 1. Velvet limestone
- 2. Velvet raffia
- 3. Velvet petal
- 4. Velvet pewter
- 5. Velvet rust

- 6. Velvet Gold
- 7. French blue leather
- 8. Sepia leather
- 9. Ink black leather 10. Cordova leather