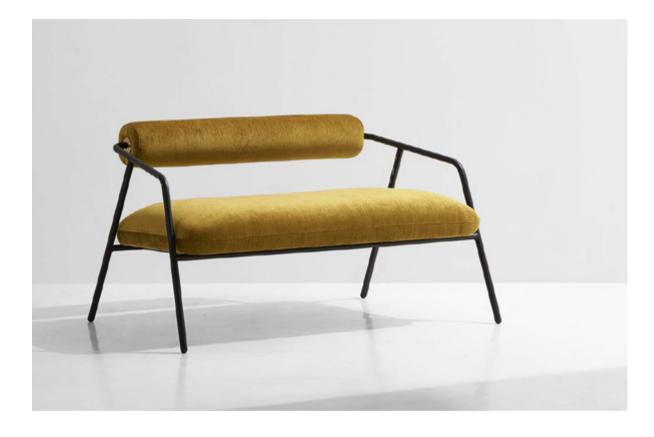

CYRUS SOFA 20 21

Inspired by an antique cylinder shape, the Cyrus Sofa combines two elements: a hard tube steel frame and a comfortable upholstered seat and backrest. Seat and backrest come in both leather or fabric.

#### Dimensions

L114 W72 H68 SH43cm

#### Standard finishes

Seat, backrest + Steel tube frame:

- 1. Velvet limestone
- 2. Velvet raffia
- 3. Velvet petal
- 4. Velvet pewter
- 5. Velvet rust

- 6. Velvet Gold
- 7. French blue leather
- 8. Sepia leather
- 9. Ink black leather 10. Cordova leather