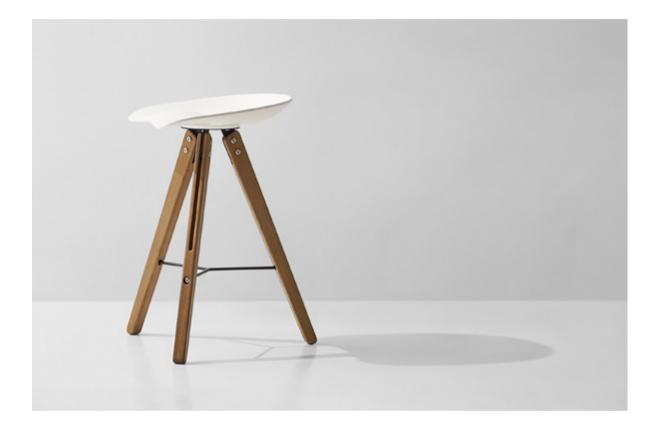

# DAYTON COUNTER STOOL

The Dayton stool collection is crafted from natural materials. The backrest and seat are made of solid oak, a leather cushion and a tube steel frame with brass features to complete the design.

## Dimensions

L57 W55 H93 SH65cm

## Standard finishes

Seat / Backrest + Black steel tube frame:

- 1. Storm leather / Charred black oak
- 2. Umber leather / Hard fumed oak
- 3. Jin leather / Smoked oak

DAYTON BAR STOOL

The Dayton Bar Stool is a variation offering a taller seat height than the Counter Stool. The backrest and seat are made of solid oak, a leather cushion and a tube steel frame with brass features complete the design.