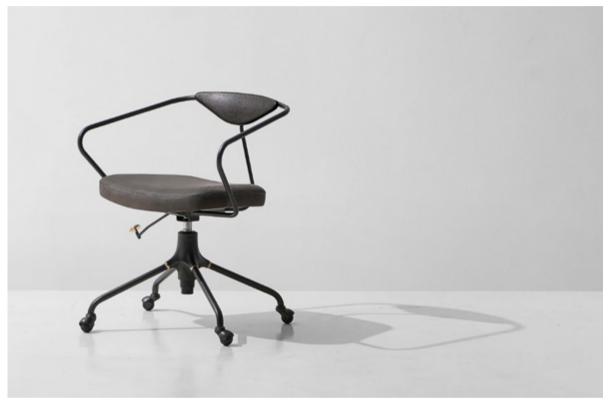

#### Standard finishes

Smoked oak top + Cast iron base

Base can be sold separately

Incorporating a backrest into this contemporary iteration

of the industrial task stools, the Akron stools feature solid oak backrest, brass detailing and hand-stitched leather

seats with a frame of cast iron and tube steel.

The Akron Dining Chair features a subtly curved backrest, leather seat and a bent steel frame connected with brazed cast iron. Backrest comes in oak or leather.

#### Dimensions

L60 W60 H72 SH46cm

#### Standard finishes

Seat / Oak backrest + Cast iron base:

- 1. Jin leather / Smoked oak
- 2. Storm leather / Charred black oak
- 3. Umber leather / Hard fumed oak

Seat / Solf backrest + Cast iron base