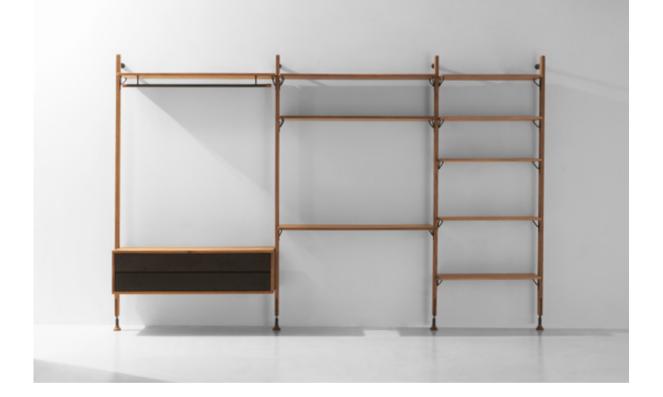

A crafty piece of storage, made from smoked glass and patina finished solid brass.

#### Dimensions

a. L160 W25 H53cm b. L80 W25 H53cm

#### Standard finishes

Brass patina top shelf / Smoked glass lower shelf

+ Blackened steel tube frame

Our mirror is crafted from solid oak. It makes an ideal addition to home or commercial spaces.