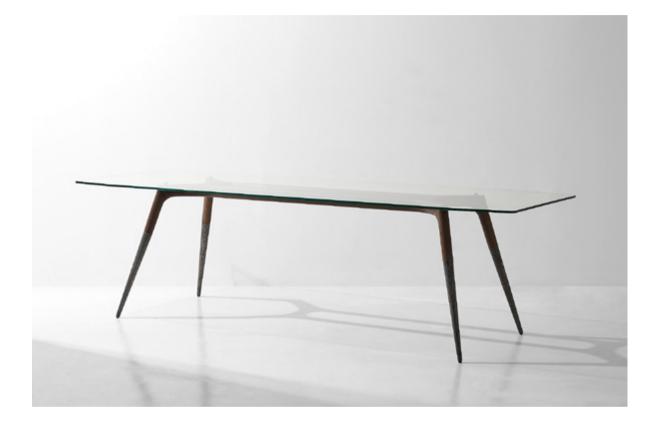

# Standard finishes

Top / Base + Brass details: 1. Glass / Seared oak 2. Glass / Hard fumed oak

**ASSEMBLY TABLE** 

ASSEMBLY TABLE OVAL

15

The rectangle Assembly Table features an organically shaped base hand-crafted from solid oak with wood grained cast aluminium. The glass top reveals the joinery and the sculptural structure.

#### Dimensions

a. L260 W100 H75cm b. L220 W90 H75cm

#### Standard finishes

Top / Base + Cast aluminium legs:

- 1. Glass / Smoked oak
- 2. Glass / Cerused oak
- 3. Glass / Hard fumed oak

14

The oval Assembly Table features a base hand-crafted and shaped from solid oak and wood-grain patterned cast aluminium. The top comes as a piece of glass, revealing the sculptural legs and detailed joinery.