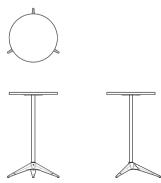

#### Dimensions

Table top L65 W65 H3.2cm Overal L72.5 W70.1 H115cm

#### Standard finishes

Smoked oak top + Cast iron base and legs

COMPASS DESK

The Compass Desk is a contemporary take on industrial design, featuring brushed brass collars set into our signature cast iron legs. The clean line top is handcrafted entirely from solid oak.