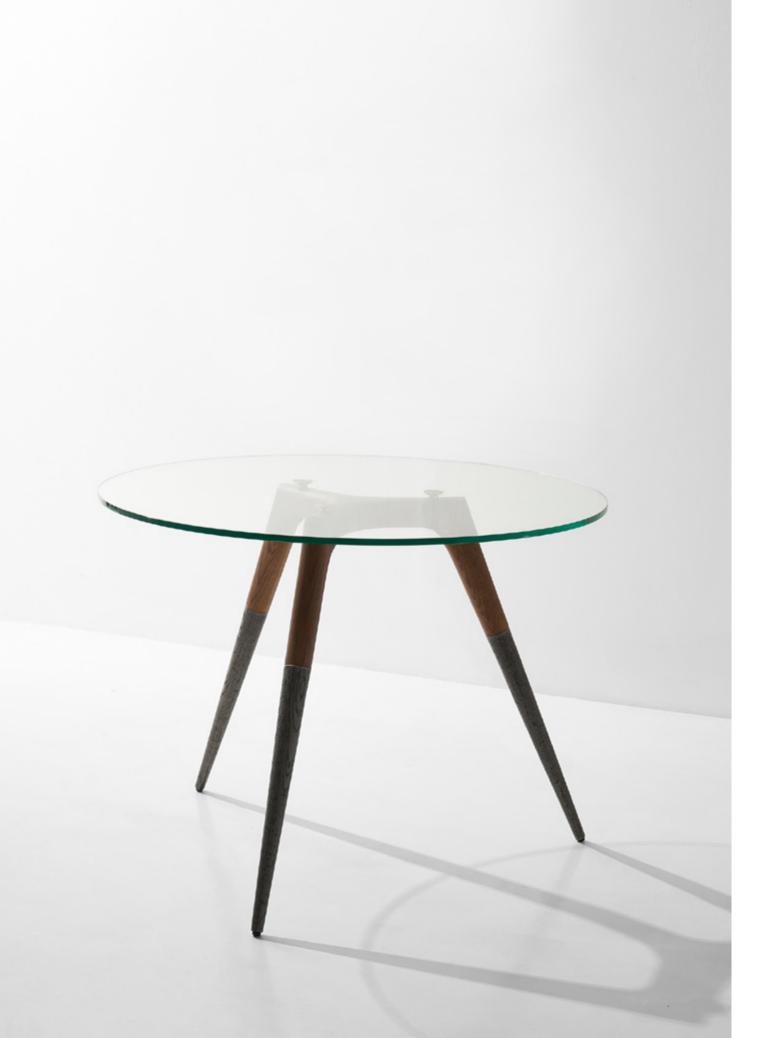

## Standard finishes

Seat / Legs:

1. Tweed Sesame / Seared oak

2. Tweed Squirrel / Seared oak

MESA COFFEE TABLE

12

The Mesa Coffee Table is built on a tapered quadrilateralshaped solid oak base, which offers various placement possibilities and allows to fit perfectly alongside the Mesa Sofa. It also features a glass top supported by solid oak legs, and brass details.

# Dimensions / Weight

a. L93 W84 H29cm b. L84 W65 H29cm

# Standard finishes

Top / Base + Brass details: 1. Glass / Seared oak 2. Glass / Hard fumed oak

**ASSEMBLY TABLE** 

ASSEMBLY TABLE OVAL

15

The rectangle Assembly Table features an organically shaped base hand-crafted from solid oak with wood grained cast aluminium. The glass top reveals the joinery and the sculptural structure.