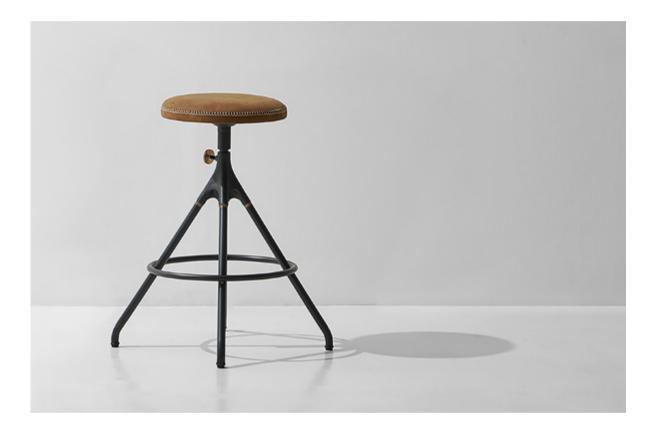

#### Standard finishes

Smoked oak top + Cast iron base

Base can be sold separately

Incorporating a backrest into this contemporary iteration

of the industrial task stools, the Akron stools feature solid oak backrest, brass detailing and hand-stitched leather

seats with a frame of cast iron and tube steel.

The Akron Dining Chair features a subtly curved backrest, leather seat and a bent steel frame connected with brazed cast iron. Backrest comes in oak or leather.