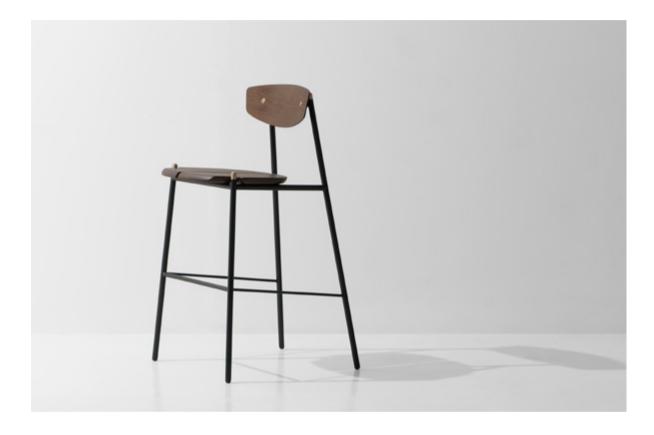

The Kink Bar Stool reinterprets industrial references into a contemporary shape, with its curved composite/veneer backrest, solid oak seat and steel frame with brass features. Seat options include solid oak, fabric and leather.

#### Dimensions

a. Without cushion L64 W51 H101 SH69cm b. With cushion L64 W51 H101 SH72cm

#### Standard finishes

- a. Seat, Backrest + Black tube steel frame:
- a.1. Smoked oak
- a.2. Hard fumed oak
- a.3. Charred black oak
- b. Cushion / Seat, Backrest + Black tube steel frame:
- b.1. Jin leather / Smoked oak
- b.2. Umber leather / Hard fumed oak
- b.3. Storm leather / Charred black oak