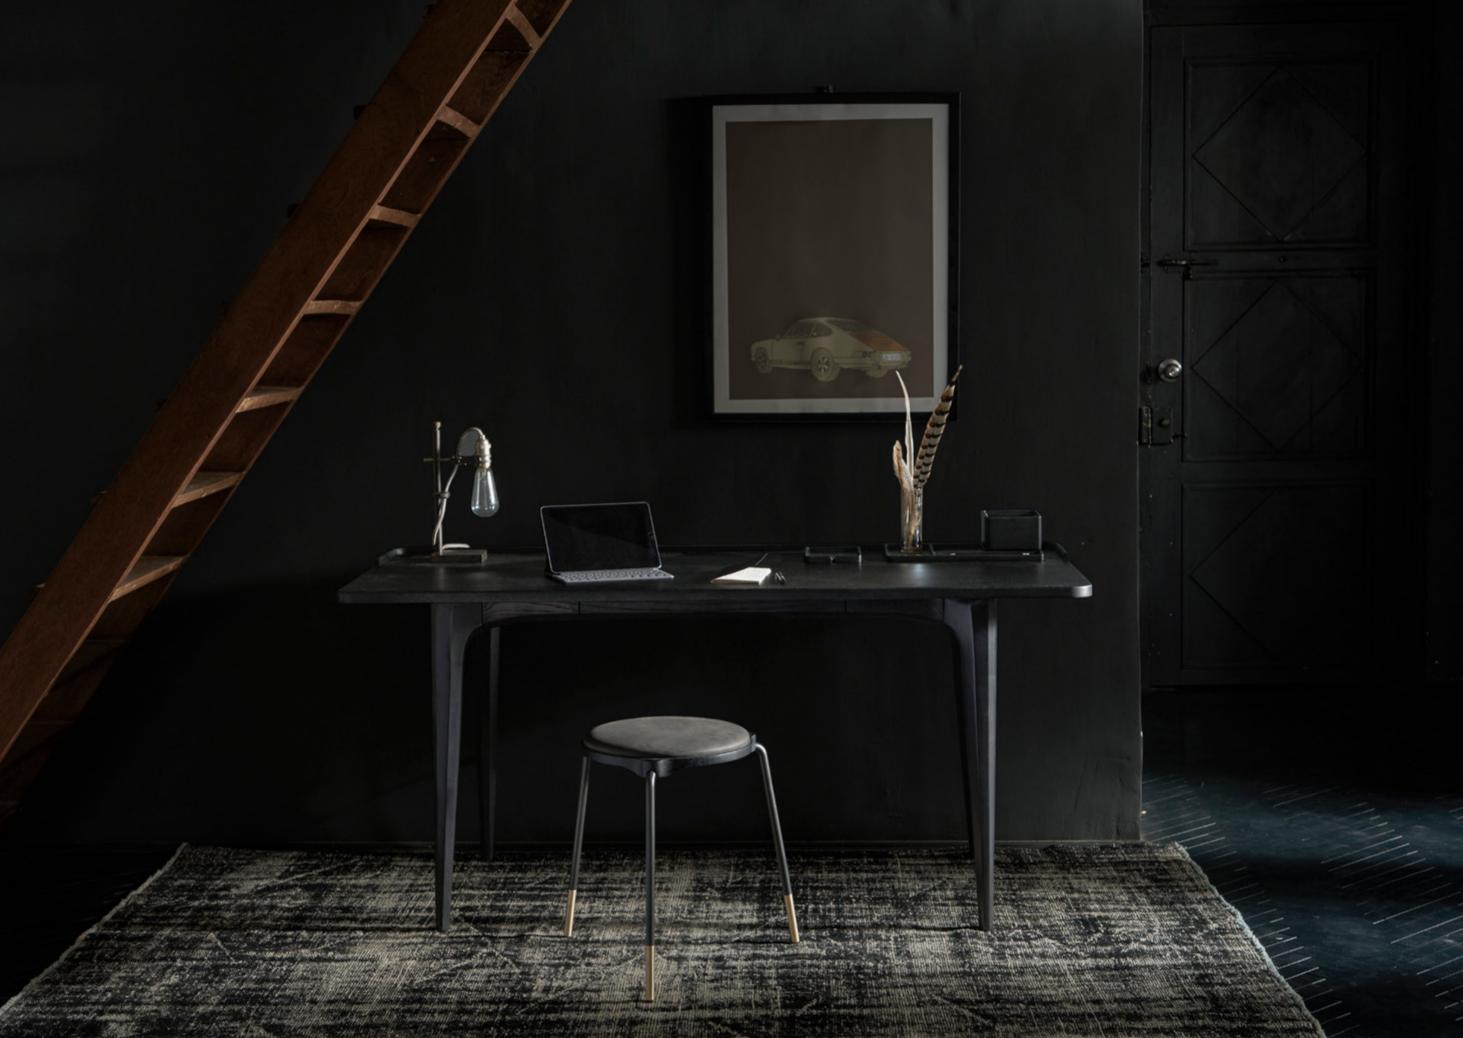

#### Standard finishes

Smoked oak top + Cast iron base and legs

COMPASS DESK

The Compass Desk is a contemporary take on industrial design, featuring brushed brass collars set into our signature cast iron legs. The clean line top is handcrafted entirely from solid oak.

#### Dimensions

a. Double Drawer: L180 W90 H74cm b. Single Drawer: L140 W70 H74cm

#### Standard finishes

Top + Cast iron base:

1. Smoked oak

2. Hard fumed oak

78

Inspired by original industrial design, the Compass Bistro

Table has been created as a contemporary interpretation.

The base and post are made of black steel, featuring brass