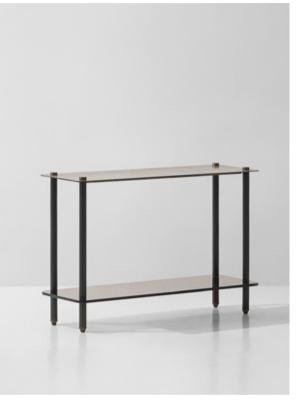

A crafty piece of storage, made from smoked glass and patina finished solid brass.

#### Dimensions

a. L160 W25 H53cm b. L80 W25 H53cm

#### Standard finishes

Brass patina top shelf / Smoked glass lower shelf

+ Blackened steel tube frame

Our mirror is crafted from solid oak. It makes an ideal addition to home or commercial spaces.