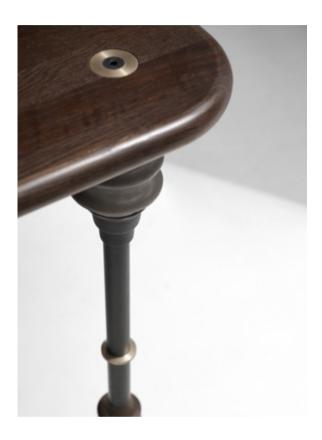

# KIMBELL DINING TABLE

Inspired by the architecture of the Kimbell Museum, this table brings a touch of classicism in design, with legs crafted by hand in wood, concrete, steel and brass, supporting a top of solid oak.

## Dimensions

L200 W90 H75cm

# Standard finishes

Top / Legs + Brass and steel details:

- 1. Charred black oak / Acid black concrete
- 2. Smoked oak / Grey concrete

32

The Stacking Drop Leaf Table is a versatile oak piece designed to quickly transform from a dining table into either a desk, console or a standing shelf by folding down one or both side leaves. By stacking two of our medium benches you have the potential of a whole dining set that conveniently stores against a wall. Crafted from solid oak, blackened steel and highlighted with brass details.