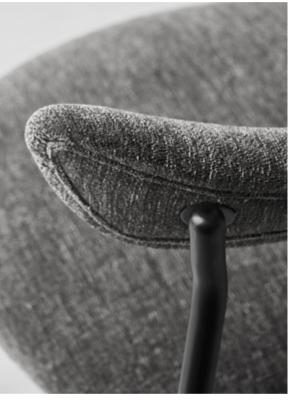

24

The Orbit Armchair is built on a circular frame and can swivel 360 degrees on its solid oak base. Made to complement the Orbit Armchair, the Ottoman is built with a rotating oak side table.

#### Dimensions

a. Orbit Armchair: L87 W85 H72 SH47cm

b. Orbit Ottoman: L72 W65 H41cm

## Standard finishes

Cushion / Base:

- 1. Bouclé cream / Seared oak
- 2. Bouclé beige / Seared oak
- 3. Bouclé grey / Seared oak
- 4. Velvet limestone / Seared oak
- 6. Velvet petal / Seared oak
- 7. Velvet pewter / Seared oak
- 8. Velvet rust / Seared oak
- 9. Velvet gold / Seared oak
- 5. Velvet raffia / Seared oak