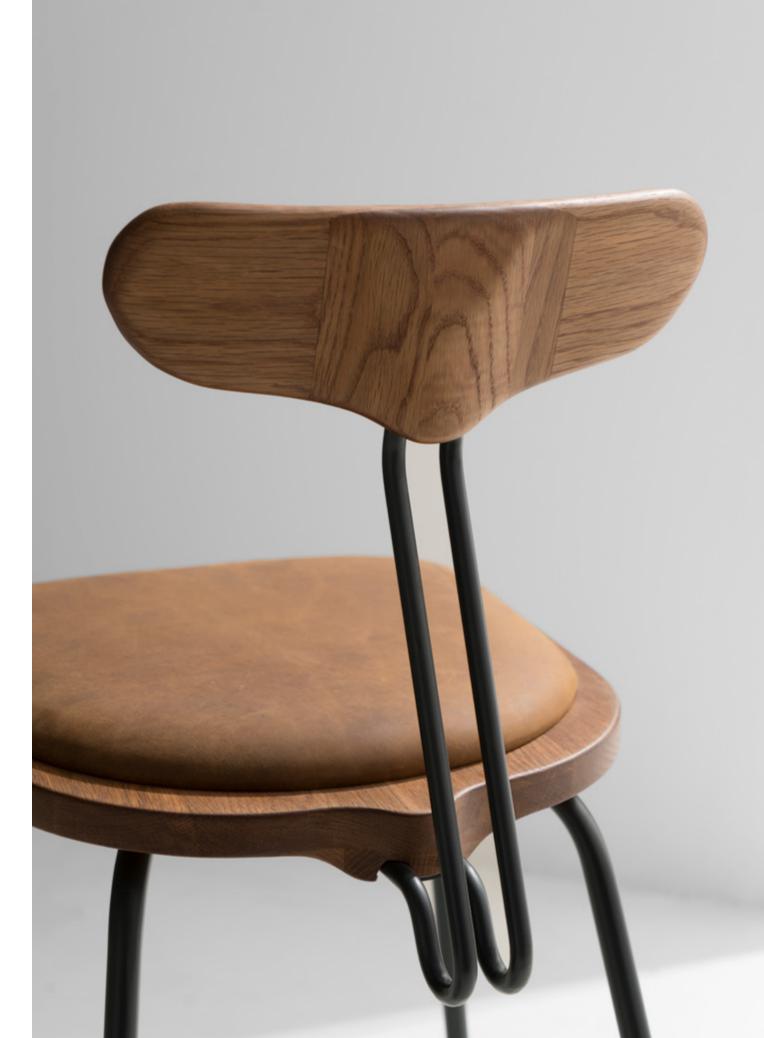

KINK DINING CHAIR

\*\* KINK LOUNGE CHAIR

\*\*

The Kink Dining Chair shows a unique aesthetic in chair design, modernizing industrial materials with its curved composite / veneer backrest, solid oak seat and steel frame with brass features. Seat options include solid oak and leather.

#### Standard finishes

- a. Seat, Backrest + Black tube steel frame:
- a.1. Smoked oak
- a.2. Hard fumed oak
- a.3. Charred black oak
- b. Cushion / Seat, Backrest + Black tube steel frame:
- b.1. Jin leather / Smoked oak
- b.2. Umber leather / Hard fumed oak
- b.3. Storm leather / Charred black oak