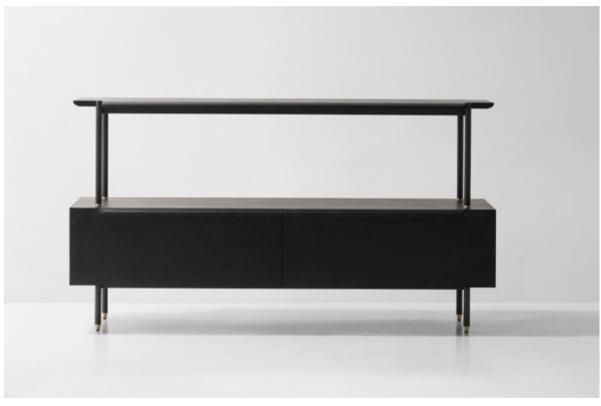

A crafty piece of storage, made from smoked glass and patina finished solid brass.

#### Standard finishes

Brass patina top shelf / Smoked glass lower shelf

+ Blackened steel tube frame

Our mirror is crafted from solid oak. It makes an ideal addition to home or commercial spaces.