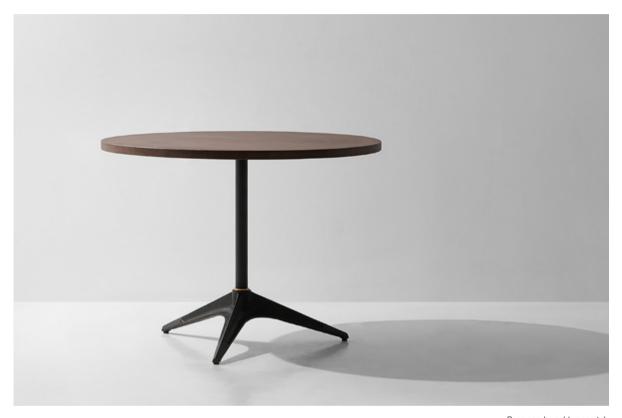

#### Standard finishes

Seat + Cast iron base:

- 1. Storm leather
- 2. Umber leather
- 3. Jin leather

**COMPASS DINING TABLE** 

COMPASS STANDING BAR

Inspired by original industrial design, the Compass Standing

Bar has been created to show a modern interpretation. The

base and post are made of black steel, featuring brass and

a hand-welded collar. Finished with solid oak top.

76

77

The Compass Dining Table features a base crafted from cast iron with our signature blackened finish and a shape inspired by industrial design and methodology. The solid oak top is worked in smoked finish.

#### Dimensions

a. L280 W120 H75cm b. L240 W120 H75cm c. L200 W100 H75cm d. L160 W90 H75cm

#### Standard finishes

Smoked oak top + Cast iron base and legs