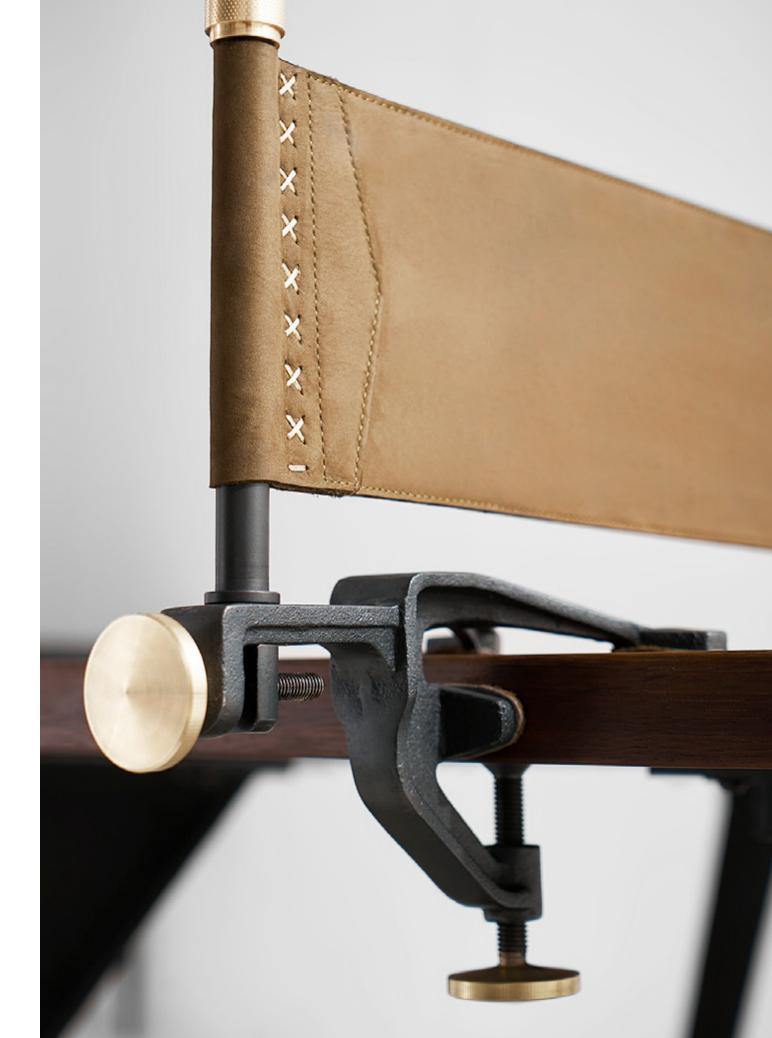

## Standard finishes

Top / Frame + Cast iron base: Grey concrete / Smoked oak

PING-PONG TABLE

Our signature Ping-Pong Table is both interactive and functional. It will seamlessly convert a space into a leisure or work space by shifting from a game table to a meeting or dining table.

# Standard finishes

Top / Net + Cast iron legs: Smoked oak / Jin leather

50

SHUFFLEBOARD TABLE 52 POKER TABLE 53

Our Shuffleboard Table is built from smoked oak, with a hand stitched leather landing surface and a game board of laminated solid oak that is finished with a high durability lacquer. The solid cast iron base features adjustable feet for level play.