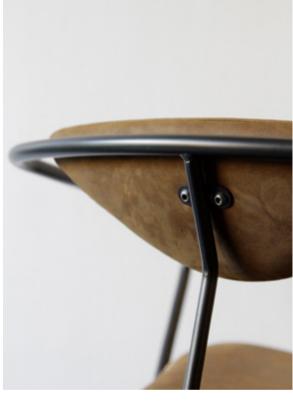

KINK DINING CHAIR

\*\* KINK LOUNGE CHAIR

\*\*

The Kink Dining Chair shows a unique aesthetic in chair design, modernizing industrial materials with its curved composite / veneer backrest, solid oak seat and steel frame with brass features. Seat options include solid oak and leather.

#### Standard finishes

- a. Seat, Backrest + Black tube steel frame:
- a.1. Smoked oak
- a.2. Hard fumed oak
- a.3. Charred black oak
- b. Cushion / Seat, Backrest + Black tube steel frame:
- b.1. Jin leather / Smoked oak
- b.2. Umber leather / Hard fumed oak
- b.3. Storm leather / Charred black oak