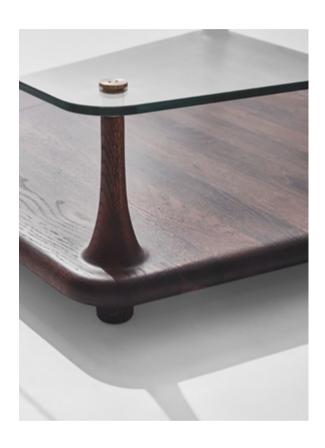

# Standard finishes

Top / Base + Brass details: 1. Glass / Seared oak 2. Glass / Hard fumed oak

**ASSEMBLY TABLE** 

ASSEMBLY TABLE OVAL

15

The rectangle Assembly Table features an organically shaped base hand-crafted from solid oak with wood grained cast aluminium. The glass top reveals the joinery and the sculptural structure.