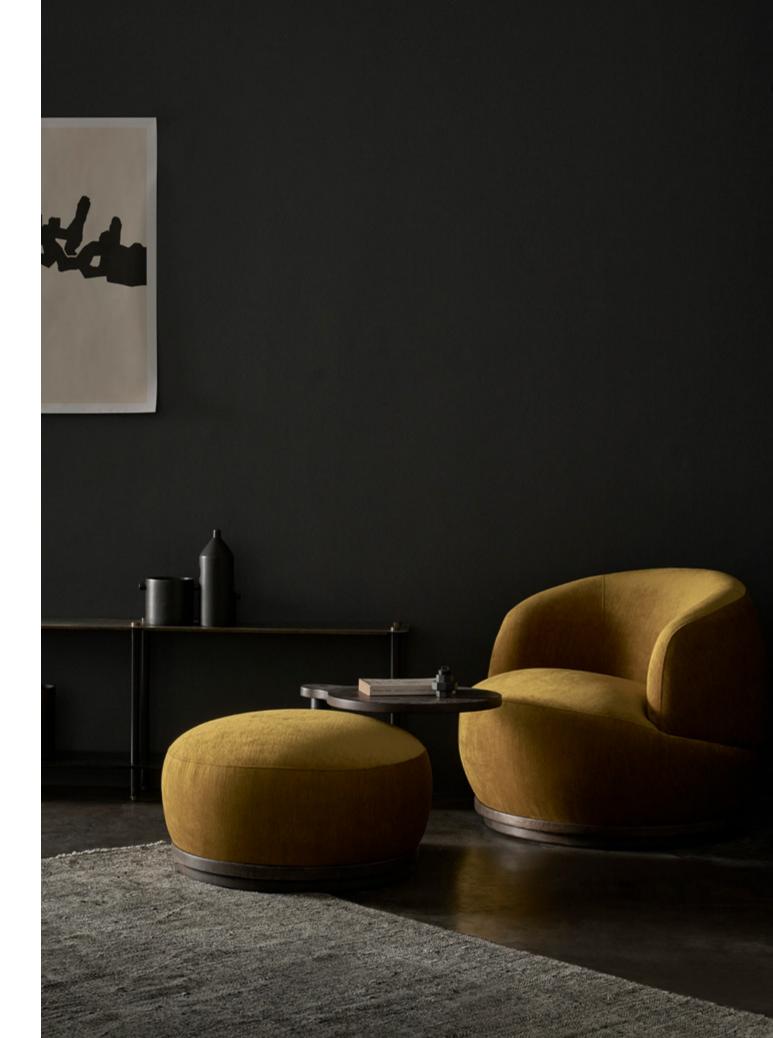

24

The Orbit Armchair is built on a circular frame and can swivel 360 degrees on its solid oak base. Made to complement the Orbit Armchair, the Ottoman is built with a rotating oak side table.

#### Dimensions

a. Orbit Armchair: L87 W85 H72 SH47cm

b. Orbit Ottoman: L72 W65 H41cm

## Standard finishes

Cushion / Base:

- 1. Bouclé cream / Seared oak
- 2. Bouclé beige / Seared oak
- 3. Bouclé grey / Seared oak
- 4. Velvet limestone / Seared oak
- 6. Velvet petal / Seared oak
- 7. Velvet pewter / Seared oak
- 8. Velvet rust / Seared oak
- 9. Velvet gold / Seared oak
- 5. Velvet raffia / Seared oak