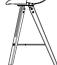

## Standard finishes

Seat / Backrest + Black steel tube frame:

- 1. Storm leather / Charred black oak
- 2. Umber leather / Hard fumed oak
- 3. Jin leather / Smoked oak

DAYTON BAR STOOL

The Dayton Bar Stool is a variation offering a taller seat height than the Counter Stool. The backrest and seat are made of solid oak, a leather cushion and a tube steel frame with brass features complete the design.

#### Dimensions

L57 W57 H102 SH75cm

#### Standard finishes

Seat / Backrest + Black steel tube frame:

- 1. Storm leather / Charred black oak
- 2. Umber leather / Hard fumed oak
- 3. Jin leather / Smoked oak

72

The Dayton Dining Chair is crafted from natural materials. Backrest and seat in solid oak, leather cushion and tube steel frame with brass features to complete the design.