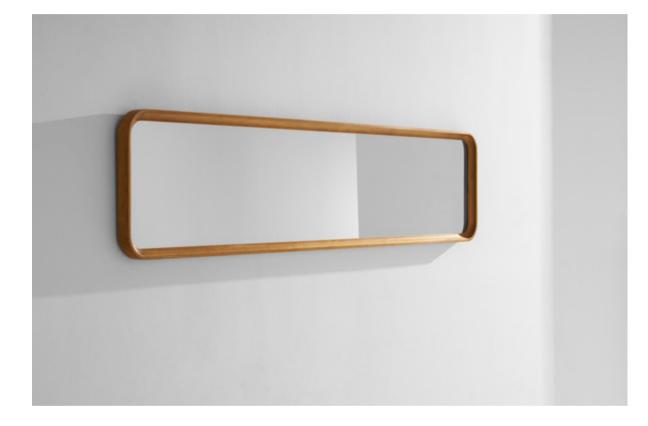

#### Standard finishes

Brass patina top shelf / Smoked glass lower shelf

+ Blackened steel tube frame

Our mirror is crafted from solid oak. It makes an ideal addition to home or commercial spaces.

#### Dimensions

a. L140 W140 H5cm b. L100 W100 H5cm c. L60 W60 H5cm

#### Standard finishes

- 1. Hard fumed oak / Mirrored glass
- 2. Smoked oak / Mirrored glass

VICUNA DINING CHAIR

28

The Vicuna Dining Chair features a soft body and lean frame with a smoked oak finish, drawing inspiration from its namesake, the wildlife of the high alpine areas of the Andes.