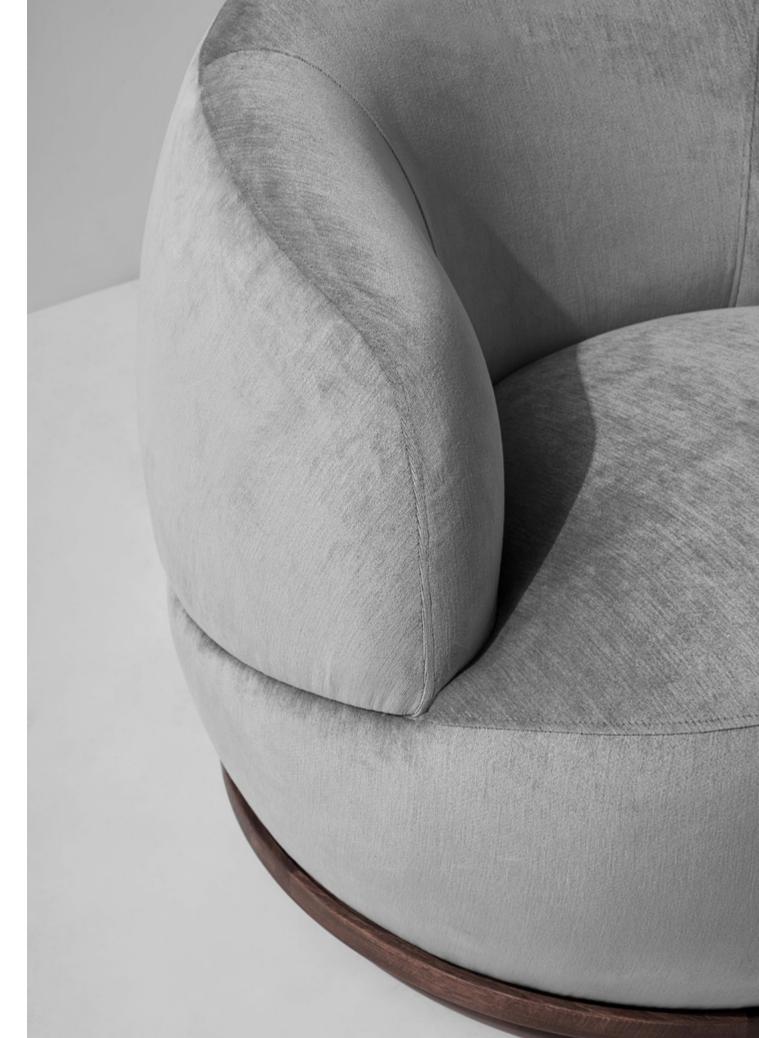

24

The Orbit Armchair is built on a circular frame and can swivel 360 degrees on its solid oak base. Made to complement the Orbit Armchair, the Ottoman is built with a rotating oak side table.

#### Dimensions

a. Orbit Armchair: L87 W85 H72 SH47cm

b. Orbit Ottoman: L72 W65 H41cm

## Standard finishes

Cushion / Base:

- 1. Bouclé cream / Seared oak
- 2. Bouclé beige / Seared oak
- 3. Bouclé grey / Seared oak
- 4. Velvet limestone / Seared oak
- 6. Velvet petal / Seared oak
- 7. Velvet pewter / Seared oak
- 8. Velvet rust / Seared oak
- 9. Velvet gold / Seared oak
- 5. Velvet raffia / Seared oak