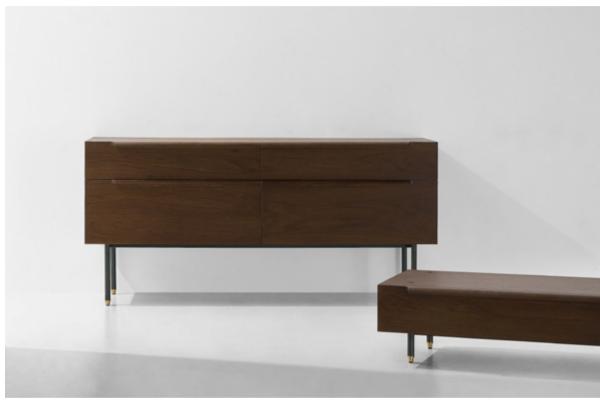

MESA SOFA 10

The Mesa Sofas, built in single-, double-, and triple-seater options, are set on a solid oak platform and upholstered with stain-resistant textile. Their slightly tapered shapes offer perfect complementarity to fit along a Mesa Coffee Table.

# Dimensions

a. Mesa 3 seater: L253 W88 H70cm b. Mesa 2 seater: L173 W88 H70cm c. Mesa 1 seater: L93 W88 H70cm

## Standard finishes

Seat / Legs:

1. Tweed Sesame / Seared oak

2. Tweed Squirrel / Seared oak

MESA COFFEE TABLE

12

The Mesa Coffee Table is built on a tapered quadrilateralshaped solid oak base, which offers various placement possibilities and allows to fit perfectly alongside the Mesa Sofa. It also features a glass top supported by solid oak legs, and brass details.