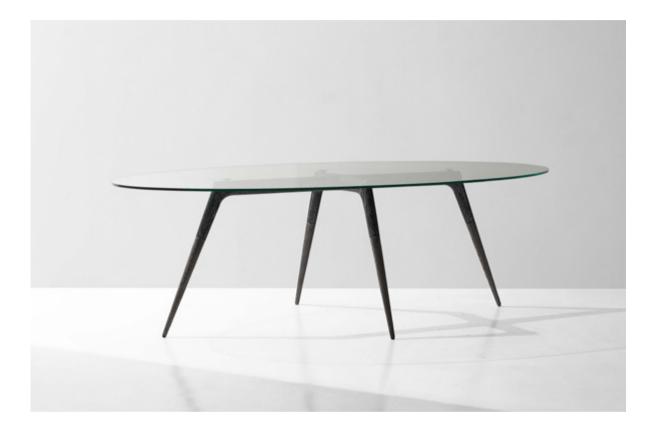

## Standard finishes

Seat / Legs:

1. Tweed Sesame / Seared oak

2. Tweed Squirrel / Seared oak

MESA COFFEE TABLE

12

The Mesa Coffee Table is built on a tapered quadrilateralshaped solid oak base, which offers various placement possibilities and allows to fit perfectly alongside the Mesa Sofa. It also features a glass top supported by solid oak legs, and brass details.

# Dimensions / Weight

a. L93 W84 H29cm b. L84 W65 H29cm

# Standard finishes

Top / Base + Brass details: 1. Glass / Seared oak 2. Glass / Hard fumed oak

**ASSEMBLY TABLE** 

ASSEMBLY TABLE OVAL

15

The rectangle Assembly Table features an organically shaped base hand-crafted from solid oak with wood grained cast aluminium. The glass top reveals the joinery and the sculptural structure.