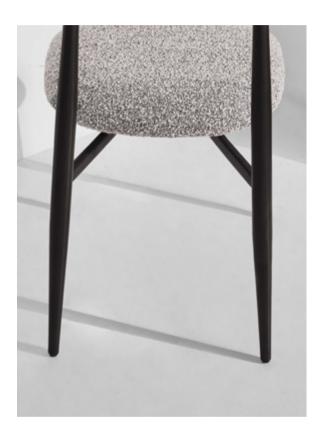

#### Standard finishes

- 1. Hard fumed oak / Mirrored glass
- 2. Smoked oak / Mirrored glass

VICUNA DINING CHAIR

28

The Vicuna Dining Chair features a soft body and lean frame with a smoked oak finish, drawing inspiration from its namesake, the wildlife of the high alpine areas of the Andes.