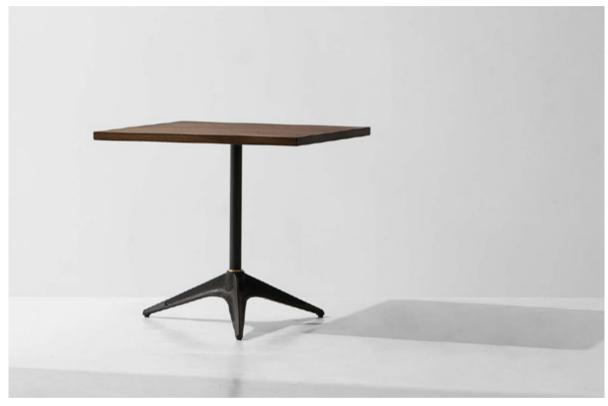

Bar has been created to show a modern interpretation. The

base and post are made of black steel, featuring brass and

a hand-welded collar. Finished with solid oak top.

76

77

The Compass Dining Table features a base crafted from cast iron with our signature blackened finish and a shape inspired by industrial design and methodology. The solid oak top is worked in smoked finish.

#### Dimensions

a. L280 W120 H75cm b. L240 W120 H75cm c. L200 W100 H75cm d. L160 W90 H75cm

#### Standard finishes

Smoked oak top + Cast iron base and legs