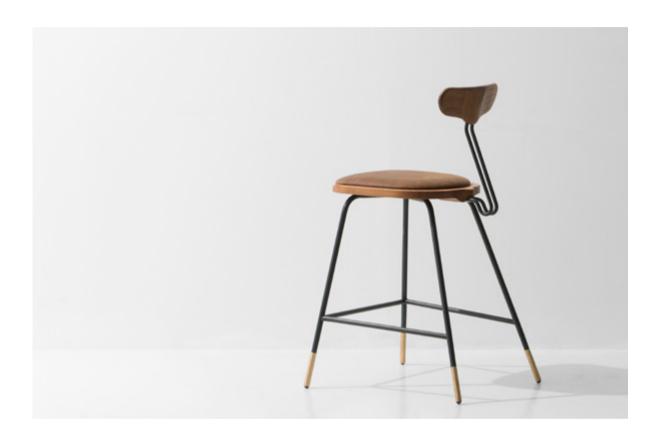

# DAYTON COUNTER STOOL

The Dayton stool collection is crafted from natural materials. The backrest and seat are made of solid oak, a leather cushion and a tube steel frame with brass features to complete the design.

## Dimensions

L57 W55 H93 SH65cm

## Standard finishes

Seat / Backrest + Black steel tube frame:

- 1. Storm leather / Charred black oak
- 2. Umber leather / Hard fumed oak
- 3. Jin leather / Smoked oak

DAYTON BAR STOOL

The Dayton Bar Stool is a variation offering a taller seat height than the Counter Stool. The backrest and seat are made of solid oak, a leather cushion and a tube steel frame with brass features complete the design.