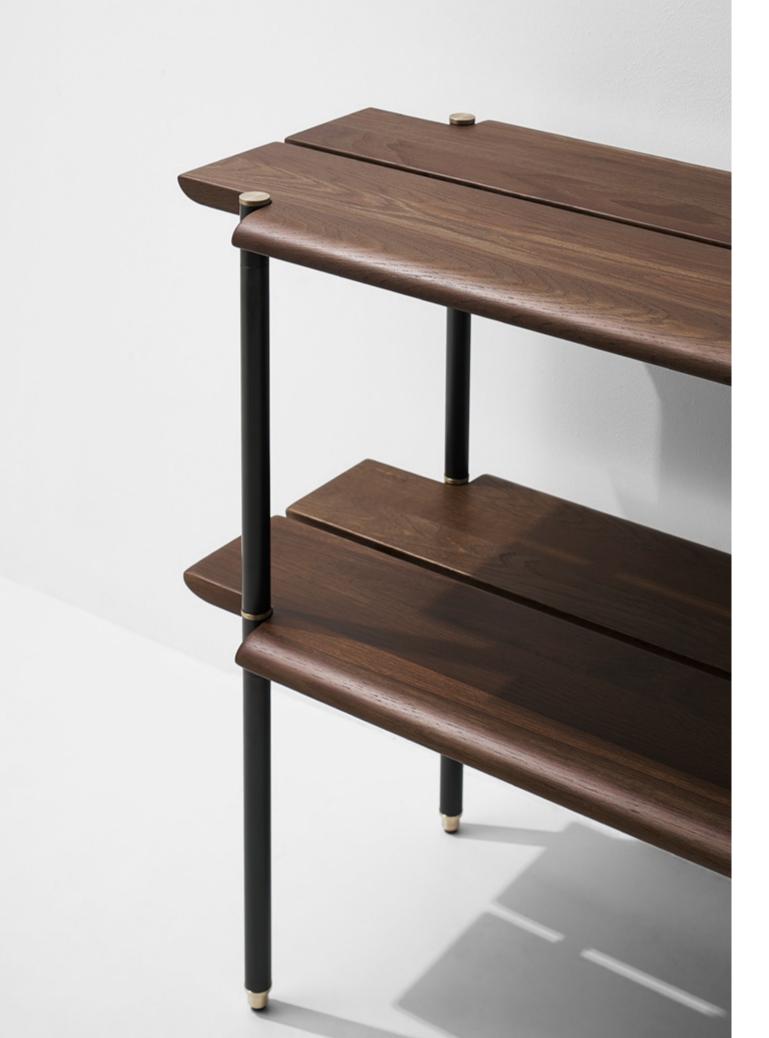

A crafty piece of storage, made from smoked glass and patina finished solid brass.

#### Dimensions

a. L160 W25 H53cm b. L80 W25 H53cm

#### Standard finishes

Brass patina top shelf / Smoked glass lower shelf

+ Blackened steel tube frame

Our mirror is crafted from solid oak. It makes an ideal addition to home or commercial spaces.