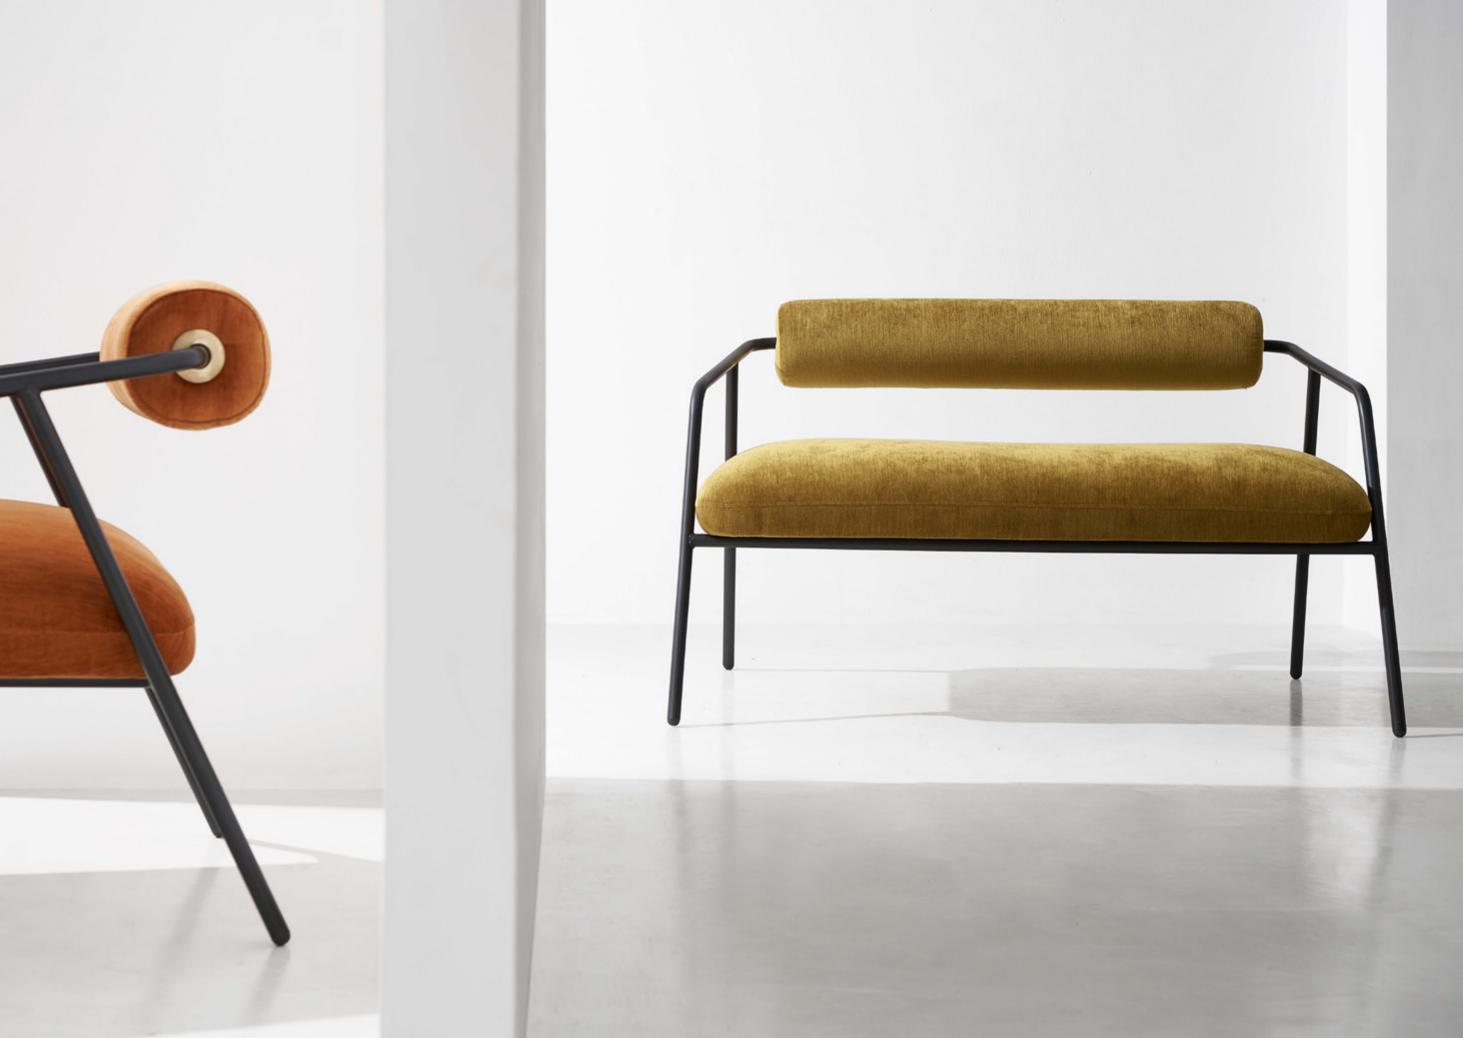

CYRUS SOFA 20 21

Inspired by an antique cylinder shape, the Cyrus Sofa combines two elements: a hard tube steel frame and a comfortable upholstered seat and backrest. Seat and backrest come in both leather or fabric.

#### Dimensions

L114 W72 H68 SH43cm

#### Standard finishes

Seat, backrest + Steel tube frame:

- 1. Velvet limestone
- 2. Velvet raffia
- 3. Velvet petal
- 4. Velvet pewter
- 5. Velvet rust

- 6. Velvet Gold
- 7. French blue leather
- 8. Sepia leather
- 9. Ink black leather 10. Cordova leather