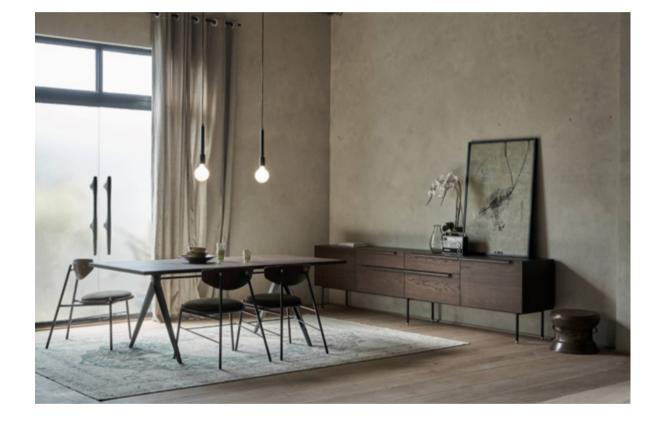

MESA SOFA 10

The Mesa Sofas, built in single-, double-, and triple-seater options, are set on a solid oak platform and upholstered with stain-resistant textile. Their slightly tapered shapes offer perfect complementarity to fit along a Mesa Coffee Table.

# Dimensions

a. Mesa 3 seater: L253 W88 H70cm b. Mesa 2 seater: L173 W88 H70cm c. Mesa 1 seater: L93 W88 H70cm

## Standard finishes

Seat / Legs:

1. Tweed Sesame / Seared oak

2. Tweed Squirrel / Seared oak

MESA COFFEE TABLE

12

The Mesa Coffee Table is built on a tapered quadrilateralshaped solid oak base, which offers various placement possibilities and allows to fit perfectly alongside the Mesa Sofa. It also features a glass top supported by solid oak legs, and brass details.