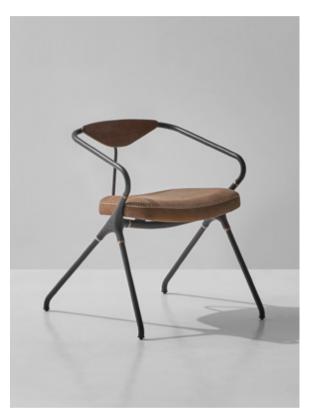

KINK DINING CHAIR

\*\* KINK LOUNGE CHAIR

\*\*

The Kink Dining Chair shows a unique aesthetic in chair design, modernizing industrial materials with its curved composite / veneer backrest, solid oak seat and steel frame with brass features. Seat options include solid oak and leather.

#### Dimensions

a. Without cushion L68 W60 H75 SH41cm b. With cushion L68 W60 H75 SH44cm

#### Standard finishes

- a. Seat, Backrest + Black tube steel frame:
- a.1. Smoked oak
- a.2. Hard fumed oak
- a.3. Charred black oak
- b. Cushion / Seat, Backrest + Black tube steel frame:
- b.1. Jin leather / Smoked oak
- b.2. Umber leather / Hard fumed oak
- b.3. Storm leather / Charred black oak