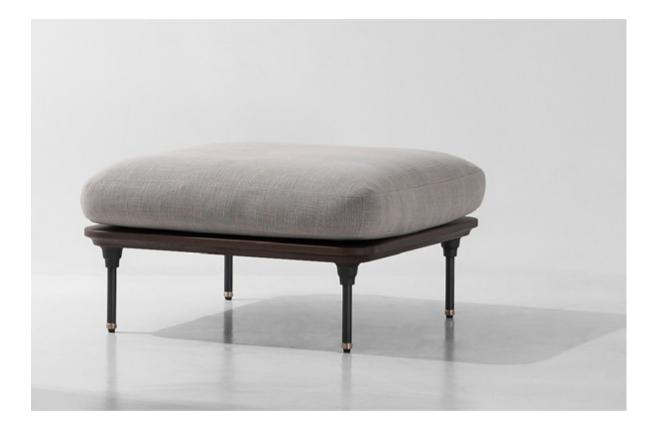

24

The Orbit Armchair is built on a circular frame and can swivel 360 degrees on its solid oak base. Made to complement the Orbit Armchair, the Ottoman is built with a rotating oak side table.

#### Dimensions

a. Orbit Armchair: L87 W85 H72 SH47cm

b. Orbit Ottoman: L72 W65 H41cm

## Standard finishes

Cushion / Base:

- 1. Bouclé cream / Seared oak
- 2. Bouclé beige / Seared oak
- 3. Bouclé grey / Seared oak
- 4. Velvet limestone / Seared oak
- 6. Velvet petal / Seared oak
- 7. Velvet pewter / Seared oak
- 8. Velvet rust / Seared oak
- 9. Velvet gold / Seared oak
- 5. Velvet raffia / Seared oak