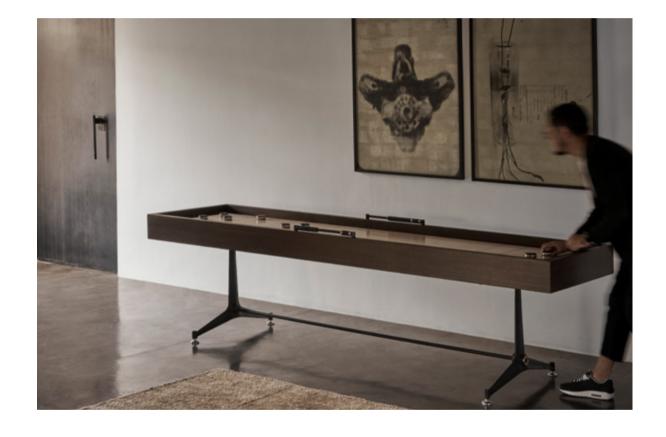

# Standard finishes

Top / Net + Cast iron legs: Smoked oak / Jin leather

50

SHUFFLEBOARD TABLE 52 POKER TABLE 53

Our Shuffleboard Table is built from smoked oak, with a hand stitched leather landing surface and a game board of laminated solid oak that is finished with a high durability lacquer. The solid cast iron base features adjustable feet for level play.

#### Dimensions

a. L396 W74 H80cm b. L275 W74 H80cm

#### Standard finishes

Top / Frame + Cast iron base: Jin leather & Raw oak top / Smoked oak

Seen here with Assembly Dining Chair (pg. 18).