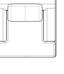

CYRUS SOFA 20 21

Inspired by an antique cylinder shape, the Cyrus Sofa combines two elements: a hard tube steel frame and a comfortable upholstered seat and backrest. Seat and backrest come in both leather or fabric.

#### Dimensions

L114 W72 H68 SH43cm

#### Standard finishes

Seat, backrest + Steel tube frame:

- 1. Velvet limestone
- 2. Velvet raffia
- 3. Velvet petal
- 4. Velvet pewter
- 5. Velvet rust

- 6. Velvet Gold
- 7. French blue leather
- 8. Sepia leather
- 9. Ink black leather 10. Cordova leather