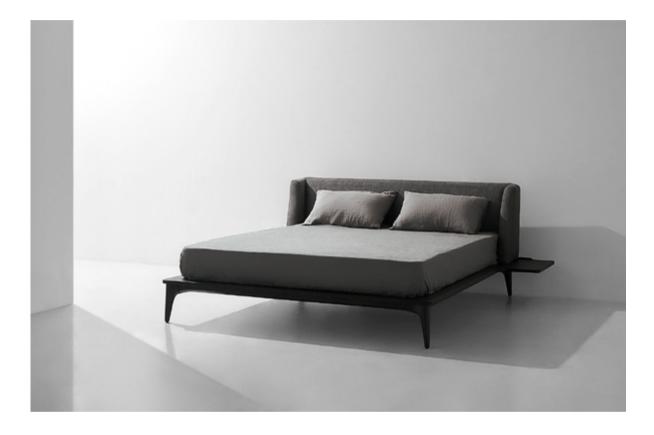

MESA SOFA 10

The Mesa Sofas, built in single-, double-, and triple-seater options, are set on a solid oak platform and upholstered with stain-resistant textile. Their slightly tapered shapes offer perfect complementarity to fit along a Mesa Coffee Table.

# Dimensions

a. Mesa 3 seater: L253 W88 H70cm b. Mesa 2 seater: L173 W88 H70cm c. Mesa 1 seater: L93 W88 H70cm

## Standard finishes

Seat / Legs:

1. Tweed Sesame / Seared oak

2. Tweed Squirrel / Seared oak

MESA COFFEE TABLE

12

The Mesa Coffee Table is built on a tapered quadrilateralshaped solid oak base, which offers various placement possibilities and allows to fit perfectly alongside the Mesa Sofa. It also features a glass top supported by solid oak legs, and brass details.