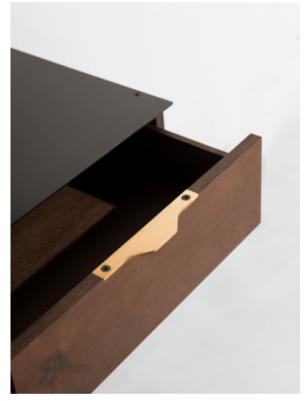

A crafty piece of storage, made from smoked glass and patina finished solid brass.

#### Dimensions

a. L160 W25 H53cm b. L80 W25 H53cm

#### Standard finishes

Brass patina top shelf / Smoked glass lower shelf

+ Blackened steel tube frame

Our mirror is crafted from solid oak. It makes an ideal addition to home or commercial spaces.