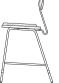

## Standard finishes

Seat / Backrest + Black steel tube frame:

- 1. Storm leather / Charred black oak
- 2. Umber leather / Hard fumed oak
- 3. Jin leather / Smoked oak

DAYTON BAR STOOL

The Dayton Bar Stool is a variation offering a taller seat height than the Counter Stool. The backrest and seat are made of solid oak, a leather cushion and a tube steel frame with brass features complete the design.

#### Dimensions

L57 W57 H102 SH75cm

#### Standard finishes

Seat / Backrest + Black steel tube frame:

- 1. Storm leather / Charred black oak
- 2. Umber leather / Hard fumed oak
- 3. Jin leather / Smoked oak

72

The Dayton Dining Chair is crafted from natural materials. Backrest and seat in solid oak, leather cushion and tube steel frame with brass features to complete the design.