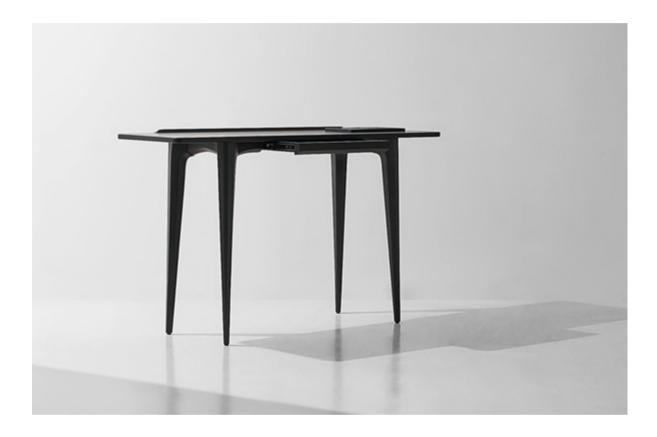

# KIMBELL DINING TABLE

Inspired by the architecture of the Kimbell Museum, this table brings a touch of classicism in design, with legs crafted by hand in wood, concrete, steel and brass, supporting a top of solid oak.

## Dimensions

L200 W90 H75cm

# Standard finishes

Top / Legs + Brass and steel details:

- 1. Charred black oak / Acid black concrete
- 2. Smoked oak / Grey concrete

32

The Stacking Drop Leaf Table is a versatile oak piece designed to quickly transform from a dining table into either a desk, console or a standing shelf by folding down one or both side leaves. By stacking two of our medium benches you have the potential of a whole dining set that conveniently stores against a wall. Crafted from solid oak, blackened steel and highlighted with brass details.