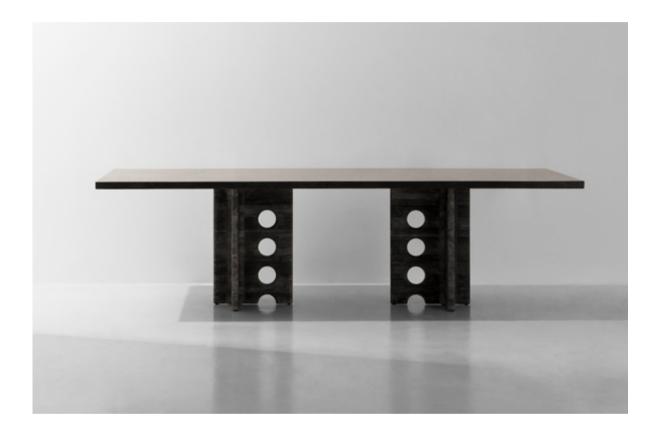

# KIMBELL DINING TABLE

Inspired by the architecture of the Kimbell Museum, this table brings a touch of classicism in design, with legs crafted by hand in wood, concrete, steel and brass, supporting a top of solid oak.

## Dimensions

L200 W90 H75cm

# Standard finishes

Top / Legs + Brass and steel details:

- 1. Charred black oak / Acid black concrete
- 2. Smoked oak / Grey concrete

32

The Stacking Drop Leaf Table is a versatile oak piece designed to quickly transform from a dining table into either a desk, console or a standing shelf by folding down one or both side leaves. By stacking two of our medium benches you have the potential of a whole dining set that conveniently stores against a wall. Crafted from solid oak, blackened steel and highlighted with brass details.