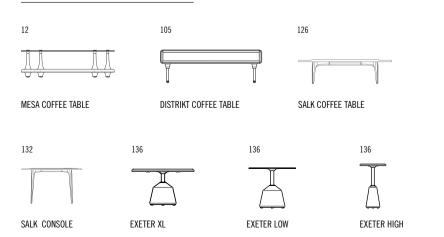

MESA SOFA 10

The Mesa Sofas, built in single-, double-, and triple-seater options, are set on a solid oak platform and upholstered with stain-resistant textile. Their slightly tapered shapes offer perfect complementarity to fit along a Mesa Coffee Table.

# Dimensions

a. Mesa 3 seater: L253 W88 H70cm b. Mesa 2 seater: L173 W88 H70cm c. Mesa 1 seater: L93 W88 H70cm

## Standard finishes

Seat / Legs:

1. Tweed Sesame / Seared oak

2. Tweed Squirrel / Seared oak

MESA COFFEE TABLE

12

The Mesa Coffee Table is built on a tapered quadrilateralshaped solid oak base, which offers various placement possibilities and allows to fit perfectly alongside the Mesa Sofa. It also features a glass top supported by solid oak legs, and brass details.

# Dimensions / Weight

a. L93 W84 H29cm b. L84 W65 H29cm

# Standard finishes

Top / Base + Brass details: 1. Glass / Seared oak 2. Glass / Hard fumed oak

**ASSEMBLY TABLE** 

ASSEMBLY TABLE OVAL

15

The rectangle Assembly Table features an organically shaped base hand-crafted from solid oak with wood grained cast aluminium. The glass top reveals the joinery and the sculptural structure.