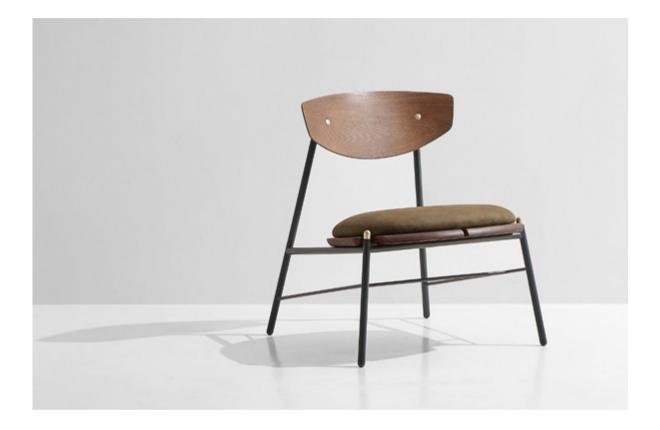

KINK DINING CHAIR

\*\* KINK LOUNGE CHAIR

\*\*

The Kink Dining Chair shows a unique aesthetic in chair design, modernizing industrial materials with its curved composite / veneer backrest, solid oak seat and steel frame with brass features. Seat options include solid oak and leather.

#### Dimensions

a. Without cushion L68 W60 H75 SH41cm b. With cushion L68 W60 H75 SH44cm

#### Standard finishes

- a. Seat, Backrest + Black tube steel frame:
- a.1. Smoked oak
- a.2. Hard fumed oak
- a.3. Charred black oak
- b. Cushion / Seat, Backrest + Black tube steel frame:
- b.1. Jin leather / Smoked oak
- b.2. Umber leather / Hard fumed oak
- b.3. Storm leather / Charred black oak