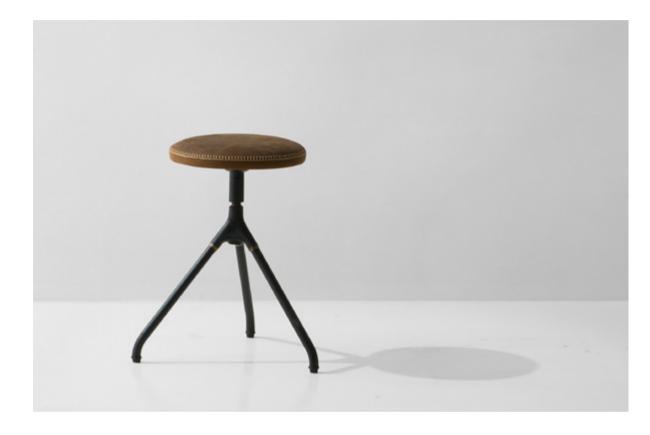

# DAYTON COUNTER STOOL

The Dayton stool collection is crafted from natural materials. The backrest and seat are made of solid oak, a leather cushion and a tube steel frame with brass features to complete the design.

## Dimensions

L57 W55 H93 SH65cm

## Standard finishes

Seat / Backrest + Black steel tube frame:

- 1. Storm leather / Charred black oak
- 2. Umber leather / Hard fumed oak
- 3. Jin leather / Smoked oak

DAYTON BAR STOOL

The Dayton Bar Stool is a variation offering a taller seat height than the Counter Stool. The backrest and seat are made of solid oak, a leather cushion and a tube steel frame with brass features complete the design.