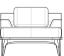

CYRUS SOFA 20 21

Inspired by an antique cylinder shape, the Cyrus Sofa combines two elements: a hard tube steel frame and a comfortable upholstered seat and backrest. Seat and backrest come in both leather or fabric.

#### Dimensions

L114 W72 H68 SH43cm

#### Standard finishes

Seat, backrest + Steel tube frame:

- 1. Velvet limestone
- 2. Velvet raffia
- 3. Velvet petal
- 4. Velvet pewter
- 5. Velvet rust

- 6. Velvet Gold
- 7. French blue leather
- 8. Sepia leather
- 9. Ink black leather 10. Cordova leather