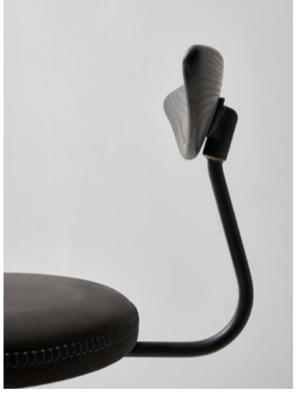

KINK DINING CHAIR

\*\* KINK LOUNGE CHAIR

\*\*

The Kink Dining Chair shows a unique aesthetic in chair design, modernizing industrial materials with its curved composite / veneer backrest, solid oak seat and steel frame with brass features. Seat options include solid oak and leather.

# The Kink Lounge Chair reactualizes industrial materials through contemporary design, with its curved composite/veneer backrest, solid oak seat and steel frame with brass features. Seat options include solid oak, fabric and leather.