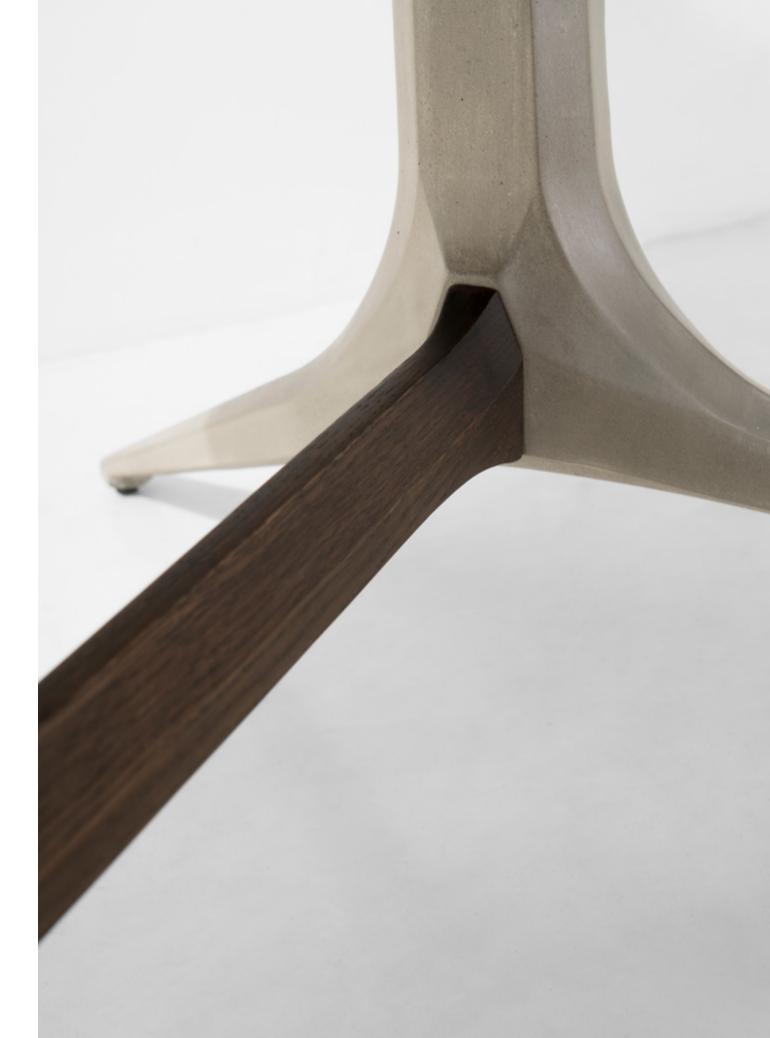

# KIMBELL DINING TABLE

Inspired by the architecture of the Kimbell Museum, this table brings a touch of classicism in design, with legs crafted by hand in wood, concrete, steel and brass, supporting a top of solid oak.

# Standard finishes

Top / Legs + Brass and steel details:

- 1. Charred black oak / Acid black concrete
- 2. Smoked oak / Grey concrete

32

The Stacking Drop Leaf Table is a versatile oak piece designed to quickly transform from a dining table into either a desk, console or a standing shelf by folding down one or both side leaves. By stacking two of our medium benches you have the potential of a whole dining set that conveniently stores against a wall. Crafted from solid oak, blackened steel and highlighted with brass details.