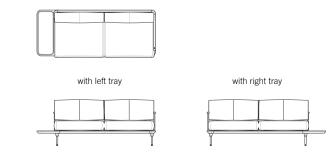

MESA SOFA 10

The Mesa Sofas, built in single-, double-, and triple-seater options, are set on a solid oak platform and upholstered with stain-resistant textile. Their slightly tapered shapes offer perfect complementarity to fit along a Mesa Coffee Table.

# Dimensions

a. Mesa 3 seater: L253 W88 H70cm b. Mesa 2 seater: L173 W88 H70cm c. Mesa 1 seater: L93 W88 H70cm

## Standard finishes

Seat / Legs:

1. Tweed Sesame / Seared oak

2. Tweed Squirrel / Seared oak

MESA COFFEE TABLE

12

The Mesa Coffee Table is built on a tapered quadrilateralshaped solid oak base, which offers various placement possibilities and allows to fit perfectly alongside the Mesa Sofa. It also features a glass top supported by solid oak legs, and brass details.