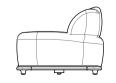

MESA SOFA 10

The Mesa Sofas, built in single-, double-, and triple-seater options, are set on a solid oak platform and upholstered with stain-resistant textile. Their slightly tapered shapes offer perfect complementarity to fit along a Mesa Coffee Table.

# Dimensions

a. Mesa 3 seater: L253 W88 H70cm b. Mesa 2 seater: L173 W88 H70cm c. Mesa 1 seater: L93 W88 H70cm