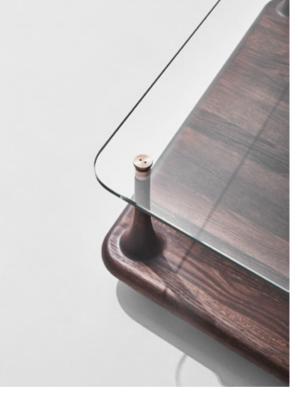

# Standard finishes

Top / Base + Brass details: 1. Glass / Seared oak 2. Glass / Hard fumed oak

**ASSEMBLY TABLE** 

ASSEMBLY TABLE OVAL

15

The rectangle Assembly Table features an organically shaped base hand-crafted from solid oak with wood grained cast aluminium. The glass top reveals the joinery and the sculptural structure.