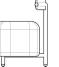

MESA SOFA 10

The Mesa Sofas, built in single-, double-, and triple-seater options, are set on a solid oak platform and upholstered with stain-resistant textile. Their slightly tapered shapes offer perfect complementarity to fit along a Mesa Coffee Table.

# Dimensions

a. Mesa 3 seater: L253 W88 H70cm b. Mesa 2 seater: L173 W88 H70cm c. Mesa 1 seater: L93 W88 H70cm

## Standard finishes

Seat / Legs:

1. Tweed Sesame / Seared oak

2. Tweed Squirrel / Seared oak

MESA COFFEE TABLE

12

The Mesa Coffee Table is built on a tapered quadrilateralshaped solid oak base, which offers various placement possibilities and allows to fit perfectly alongside the Mesa Sofa. It also features a glass top supported by solid oak legs, and brass details.