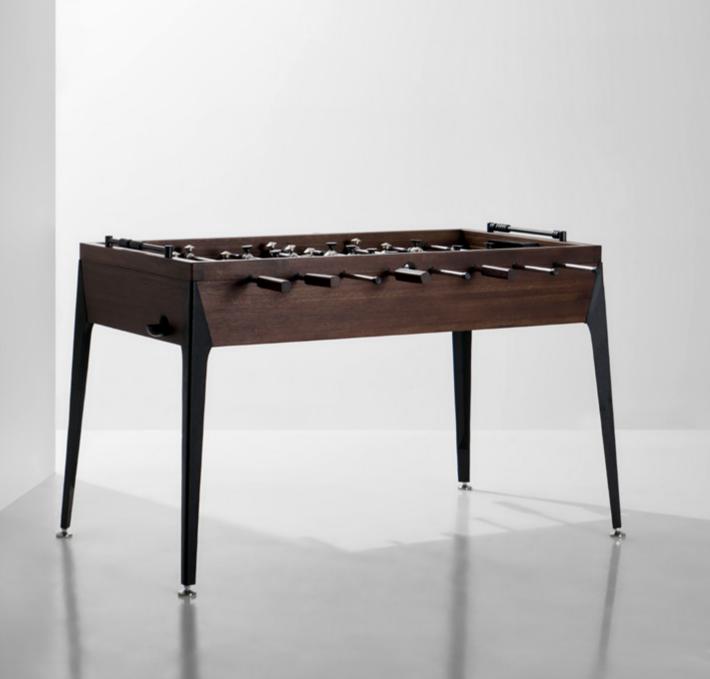

#### Standard finishes

Seat + Black steel legs:

- 1. Hard fumed oak
- 2. Smoked oak
- 3. Charred black oak

Our signature Foosball Table is designed and engineered to the finest detail. Every component is crafted, combining cast iron, oak and concrete, with unique details such as the player's hats. The Foosball Table has already been a statement piece within the most inspiring spaces worldwide.

#### Dimensions

L154 W190 H95cm

## Standard finishes

Top / Frame + Cast iron base: Grey concrete / Smoked oak

PING-PONG TABLE

Our signature Ping-Pong Table is both interactive and functional. It will seamlessly convert a space into a leisure or work space by shifting from a game table to a meeting or dining table.