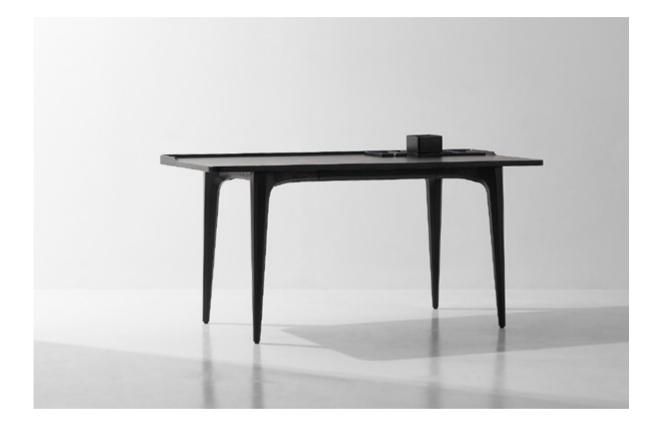

# KIMBELL DINING TABLE

Inspired by the architecture of the Kimbell Museum, this table brings a touch of classicism in design, with legs crafted by hand in wood, concrete, steel and brass, supporting a top of solid oak.

## Dimensions

L200 W90 H75cm

# Standard finishes

Top / Legs + Brass and steel details:

- 1. Charred black oak / Acid black concrete
- 2. Smoked oak / Grey concrete

32

The Stacking Drop Leaf Table is a versatile oak piece designed to quickly transform from a dining table into either a desk, console or a standing shelf by folding down one or both side leaves. By stacking two of our medium benches you have the potential of a whole dining set that conveniently stores against a wall. Crafted from solid oak, blackened steel and highlighted with brass details.