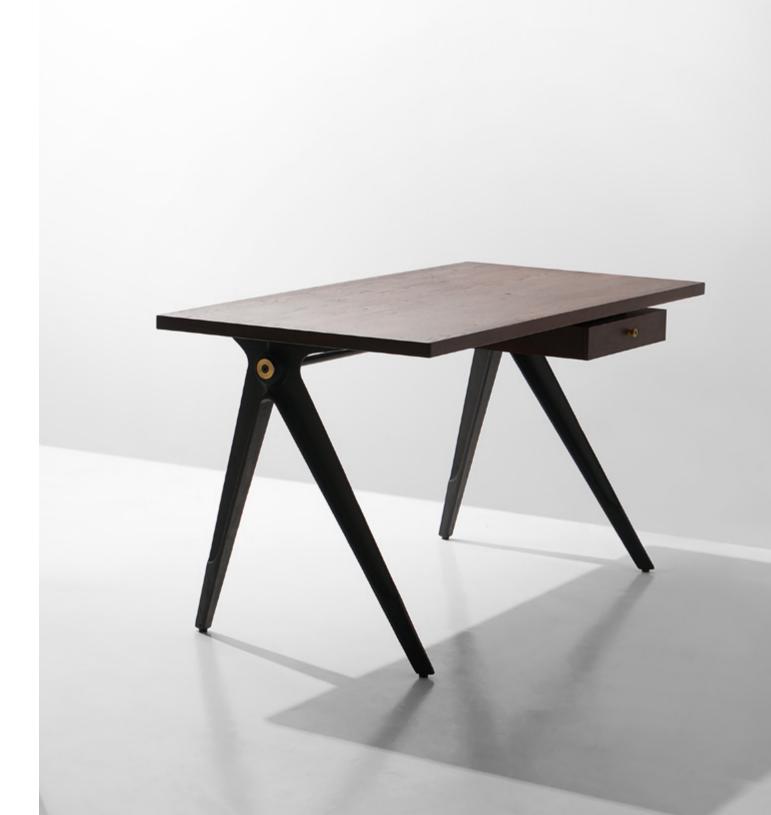

#### Standard finishes

Smoked oak top + Cast iron base and legs

COMPASS DESK

The Compass Desk is a contemporary take on industrial design, featuring brushed brass collars set into our signature cast iron legs. The clean line top is handcrafted entirely from solid oak.

#### Dimensions

a. Double Drawer: L180 W90 H74cm b. Single Drawer: L140 W70 H74cm

#### Standard finishes

Top + Cast iron base:

1. Smoked oak

2. Hard fumed oak

78

Inspired by original industrial design, the Compass Bistro

Table has been created as a contemporary interpretation.

The base and post are made of black steel, featuring brass