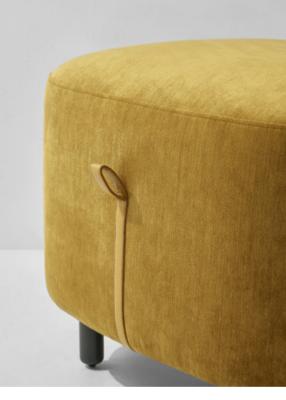

CYRUS SOFA 20 21

Inspired by an antique cylinder shape, the Cyrus Sofa combines two elements: a hard tube steel frame and a comfortable upholstered seat and backrest. Seat and backrest come in both leather or fabric.

#### Dimensions

L114 W72 H68 SH43cm

#### Standard finishes

Seat, backrest + Steel tube frame:

- 1. Velvet limestone
- 2. Velvet raffia
- 3. Velvet petal
- 4. Velvet pewter
- 5. Velvet rust

- 6. Velvet Gold
- 7. French blue leather
- 8. Sepia leather
- 9. Ink black leather 10. Cordova leather