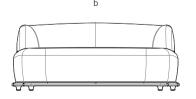

MESA SOFA 10

The Mesa Sofas, built in single-, double-, and triple-seater options, are set on a solid oak platform and upholstered with stain-resistant textile. Their slightly tapered shapes offer perfect complementarity to fit along a Mesa Coffee Table.

# Dimensions

a. Mesa 3 seater: L253 W88 H70cm b. Mesa 2 seater: L173 W88 H70cm c. Mesa 1 seater: L93 W88 H70cm