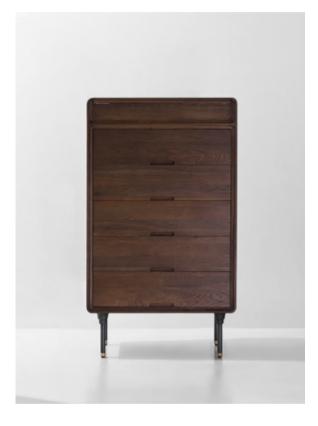

is crafted from solid oak and veneer oak, steel and brass. It features a hidden storage compartment. A very modernist piece combining transatlantic inspirations, part of the Distrikt collection.



#### Dimensions

L120 W70 H39cm

#### Standard finishes

- Top + Steel legs:
- 1. Hard fumed oak
- 2. Smoked oak











105









DISTRIKT DRESSER 106 107

Designed to meet a range of storage needs, the Distrikt Dresser offers deep drawers with easy to use metal glides. Made from solid oak with solid steel legs and brass glides to finish.



#### Dimensions

L170 W48 H83cm

#### Standard finishes

Body + Tube steel frame: 1. Hard fumed oak









### DISTRIKT TALLBOY

Designed as an addition to the Distrikt bed, this tallboy incorporates a hidden mirror and a make up / jewellery box.





#### Dimensions

L75 W48 H135-174cm (mirror close-open)

#### Standard finishes

Body + Mirror inside and steel legs:

- 1. Hard fumed oak
- 2. Smoked oak







DISTRIKT TROLLEY

An ideal piece for entertaining or for storing barware and spirits, this hand crafted piece is a unique modernist addition to all tasteful spaces.



#### Dimensions

L72 W45 H78cm

#### Standard finishes

Body + Steel frame:

- 1. Hard fumed oak
- 2. Smoked oak







108

The modernist Distrikt Bed features a platform with incorporated side tables. Solid oak construction with padouk joinery details. Legs of solid steel and levelling brass glides.



#### Dimensions

| a. King mattress north american  | - L229 | W279 | H86cm |
|----------------------------------|--------|------|-------|
| b. Queen mattress n