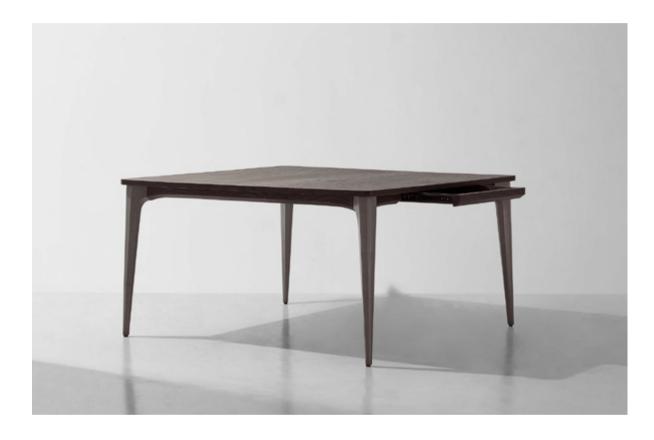

#### Standard finishes

Smoked oak top + Cast iron base and legs

COMPASS DESK

The Compass Desk is a contemporary take on industrial design, featuring brushed brass collars set into our signature cast iron legs. The clean line top is handcrafted entirely from solid oak.

#### Dimensions

a. Double Drawer: L180 W90 H74cm b. Single Drawer: L140 W70 H74cm

#### Standard finishes

Top + Cast iron base:

1. Smoked oak

2. Hard fumed oak

78

Inspired by original industrial design, the Compass Bistro

Table has been created as a contemporary interpretation.

The base and post are made of black steel, featuring brass