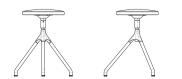

#### Dimensions

L39 W42 H50 SH50cm

#### Standard finishes

Seat + Cast iron base and legs:

- 1. Jin leather seat
- 2. Storm leather seat
- 3. Umber leather seat