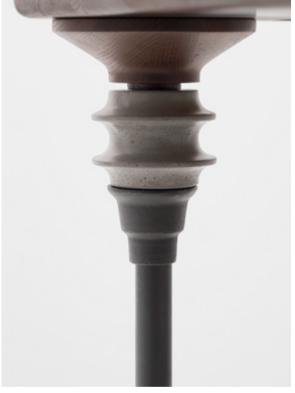

# Dimensions

a. L140 W140 H5cm b. L100 W100 H5cm c. L60 W60 H5cm

#### Standard finishes

- 1. Hard fumed oak / Mirrored glass
- 2. Smoked oak / Mirrored glass







VICUNA DINING CHAIR

28

The Vicuna Dining Chair features a soft body and lean frame with a smoked oak finish, drawing inspiration from its namesake, the wildlife of the high alpine areas of the Andes.





## Dimensions

L53 W45 H77 SH47cm

## Standard finishes

Seat / Backrest and Legs

- 1. Bouclé cream / Smoked oak
- 2. Bouclé beige / Charred black oak
- 3. Bouclé grey / Charred black oak













# KIMBELL DINING TABLE

Inspired by the architecture of the Kimbell Museum, this table brings a touch of classicism in design, with legs crafted by hand in wood, concrete, steel and brass, supporting a top of solid oak.





## Dimensions

L200 W90 H75cm

# Standard finishes

Top / Legs + Brass and steel details:

- 1. Charred black oak / Acid black concrete
- 2. Smoked oak / Grey concrete













32

The Stacking Drop Leaf Table is a versatile oak piece designed to quickly transform from a dining table into either a desk, console or a standing shelf by folding down one or both side leaves. By stacking two of our medium benches you have the potential of a whole dining set that conveniently stores against a wall. Crafted from solid oak, blackened steel and highlighted with brass details.



#### Dimensions

L220 W87 H75cm

## Standard finishes

Top + Black steel legs:

- 1. Hard fumed oak
- 2. Smoked oak
- 3. Charred black oak



















Designed to effortlessly switch from seating to shelving, o