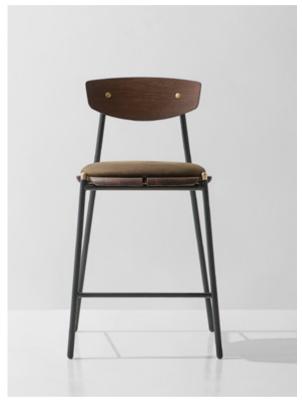

# DAYTON COUNTER STOOL

The Dayton stool collection is crafted from natural materials. The backrest and seat are made of solid oak, a leather cushion and a tube steel frame with brass features to complete the design.

## Dimensions

L57 W55 H93 SH65cm

## Standard finishes

Seat / Backrest + Black steel tube frame:

- 1. Storm leather / Charred black oak
- 2. Umber leather / Hard fumed oak
- 3. Jin leather / Smoked oak

DAYTON BAR STOOL

The Dayton Bar Stool is a variation offering a taller seat height than the Counter Stool. The backrest and seat are made of solid oak, a leather cushion and a tube steel frame with brass features complete the design.