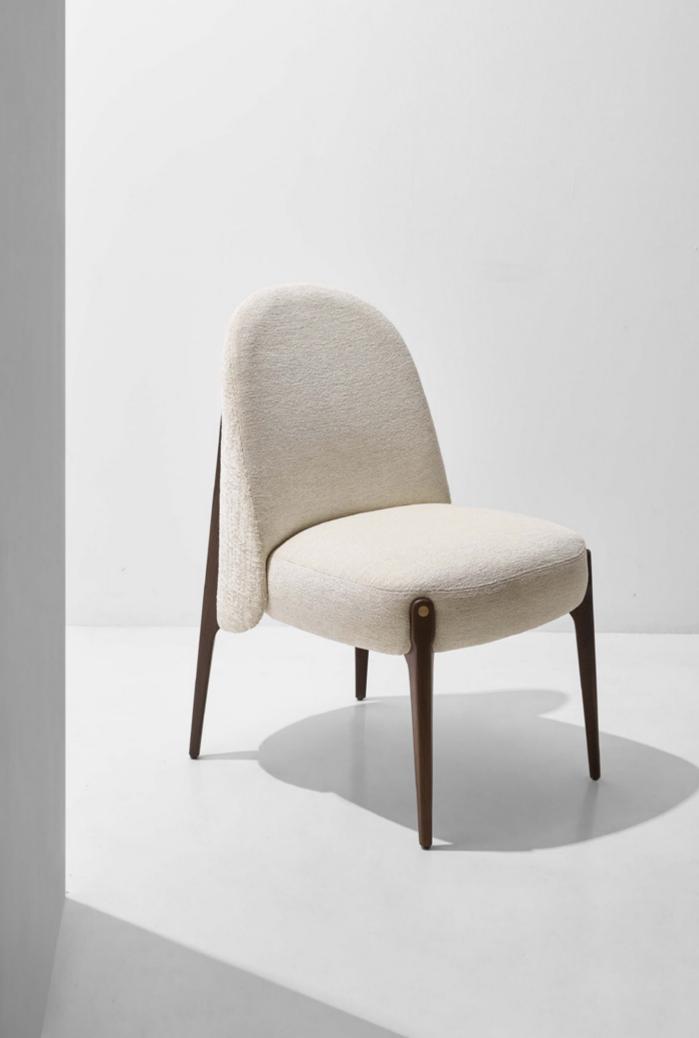

#### Standard finishes

- 1. Hard fumed oak / Mirrored glass
- 2. Smoked oak / Mirrored glass

VICUNA DINING CHAIR

28

The Vicuna Dining Chair features a soft body and lean frame with a smoked oak finish, drawing inspiration from its namesake, the wildlife of the high alpine areas of the Andes.

## Dimensions

L53 W45 H77 SH47cm

## Standard finishes

Seat / Backrest and Legs

- 1. Bouclé cream / Smoked oak
- 2. Bouclé beige / Charred black oak
- 3. Bouclé grey / Charred black oak