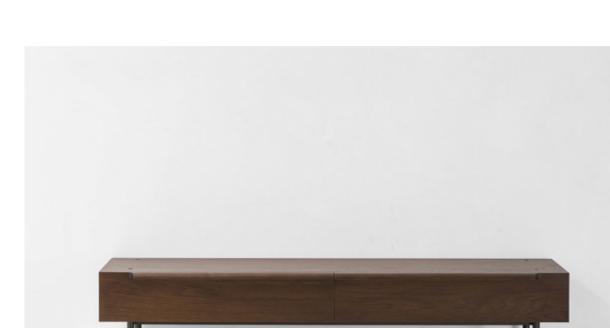

MESA SOFA 10

The Mesa Sofas, built in single-, double-, and triple-seater options, are set on a solid oak platform and upholstered with stain-resistant textile. Their slightly tapered shapes offer perfect complementarity to fit along a Mesa Coffee Table.

# Dimensions

a. Mesa 3 seater: L253 W88 H70cm b. Mesa 2 seater: L173 W88 H70cm c. Mesa 1 seater: L93 W88 H70cm

## Standard finishes

Seat / Legs:

1. Tweed Sesame / Seared oak

2. Tweed Squirrel / Seared oak

MESA COFFEE TABLE

12

The Mesa Coffee Table is built on a tapered quadrilateralshaped solid oak base, which offers various placement possibilities and allows to fit perfectly alongside the Mesa Sofa. It also features a glass top supported by solid oak legs, and brass details.