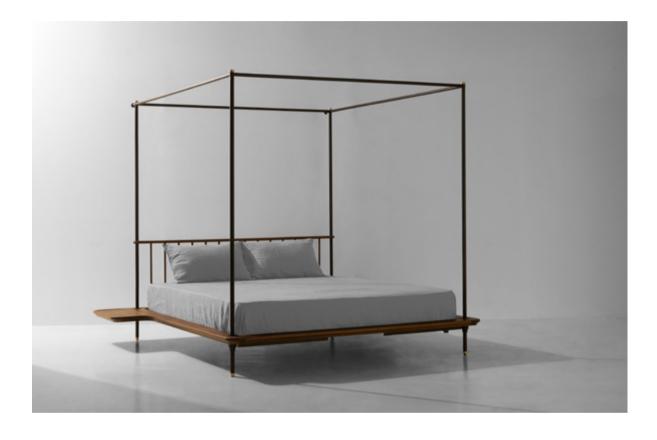

H86cm |
|----------------------------------|--------|------|-------|
| b. Queen mattress north american | - L229 | W239 | H86cm |
| c. King mattress standard        | - L229 | W269 | H86cm |
| d. Queen mattress standard       | - L225 | W246 | H86cm |
| e. King mattress asia            | - L225 | W280 | H86cm |
| f. Queen mattress asia           | - L225 | W256 | H86cm |
| g. King mattress taiwan          | - L215 | W269 | H86cm |
| h. Queen mattress taiwan         | - L215 | W238 | H86cm |

#### Standard finishes

Frame and backhead + Steel legs:

- 1. Hard fumed oak
- 2. Smoked oak











110

The original Distrikt platform bed incorporates side tables and is updated to include a steel canopy detailed with brass. Solid oak construction with legs of steel and levelling brass glides.



#### Dimensions

 a. King mattress north american
 - L229
 W279
 H207cm

 b. Queen mattress north american
 - L229
 W239
 H207cm

 c. King mattress standard
 - L229
 W269
 H207cm

 d. Queen mattress standard
 - L225
 W246
 H207cm

 e. King mattress asia
 - L225
 W280
 H207cm

 f. Queen mattress asia
 - L225
 W256
 H207cm

 g. King mattress taiwan
 - L215
 W269
 H207cm

 h. Queen mattress taiwan
 - L215
 W238
 H207cm

#### Standard finishes

Frame and backhead + Steel legs:

- 1. Hard fumed oak
- 2. Smoked oak









The Theo Tractor Counter Stool offers a solid surface seat,

and features our signature solid oak Theo legs and steel

stretchers. The shell design is inspired by the industrial

tractor seat of the early 20th century.

### THEO TRACTOR BAR STOOL

The Theo Tractor Bar Stool