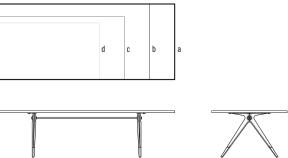

#### Dimensions

a. L280 W120 H75cm b. L240 W120 H75cm c. L200 W100 H75cm d. L160 W90 H75cm