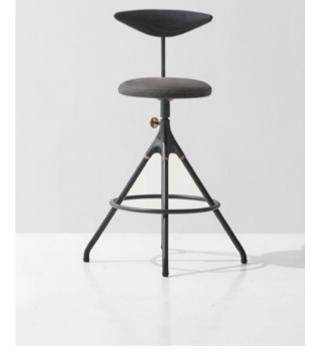

# DAYTON COUNTER STOOL

The Dayton stool collection is crafted from natural materials. The backrest and seat are made of solid oak, a leather cushion and a tube steel frame with brass features to complete the design.

## Dimensions

L57 W55 H93 SH65cm

## Standard finishes

Seat / Backrest + Black steel tube frame:

- 1. Storm leather / Charred black oak
- 2. Umber leather / Hard fumed oak
- 3. Jin leather / Smoked oak

DAYTON BAR STOOL

The Dayton Bar Stool is a variation offering a taller seat height than the Counter Stool. The backrest and seat are made of solid oak, a leather cushion and a tube steel frame with brass features complete the design.