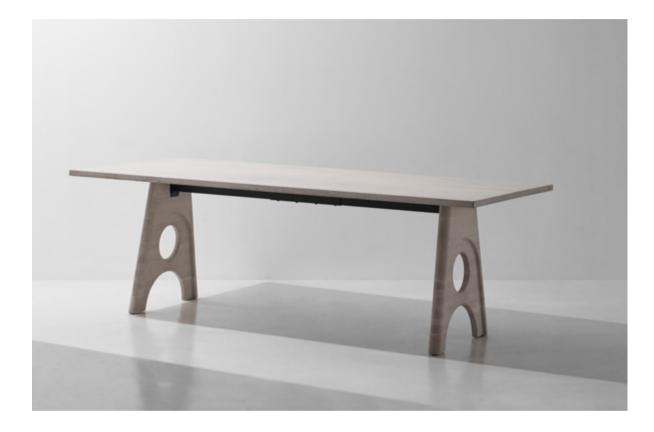

# KIMBELL DINING TABLE

Inspired by the architecture of the Kimbell Museum, this table brings a touch of classicism in design, with legs crafted by hand in wood, concrete, steel and brass, supporting a top of solid oak.

## Dimensions

L200 W90 H75cm

# Standard finishes

Top / Legs + Brass and steel details:

- 1. Charred black oak / Acid black concrete
- 2. Smoked oak / Grey concrete

32

The Stacking Drop Leaf Table is a versatile oak piece designed to quickly transform from a dining table into either a desk, console or a standing shelf by folding down one or both side leaves. By stacking two of our medium benches you have the potential of a whole dining set that conveniently stores against a wall. Crafted from solid oak, blackened steel and highlighted with brass details.