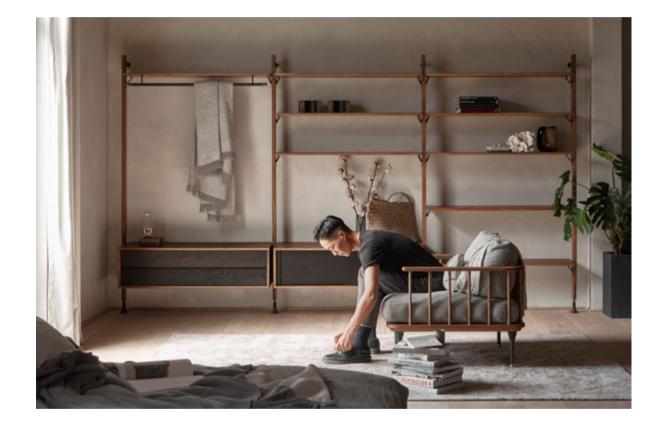

A crafty piece of storage, made from smoked glass and patina finished solid brass.

#### Dimensions

a. L160 W25 H53cm b. L80 W25 H53cm

#### Standard finishes

Brass patina top shelf / Smoked glass lower shelf

+ Blackened steel tube frame

Our mirror is crafted from solid oak. It makes an ideal addition to home or commercial spaces.