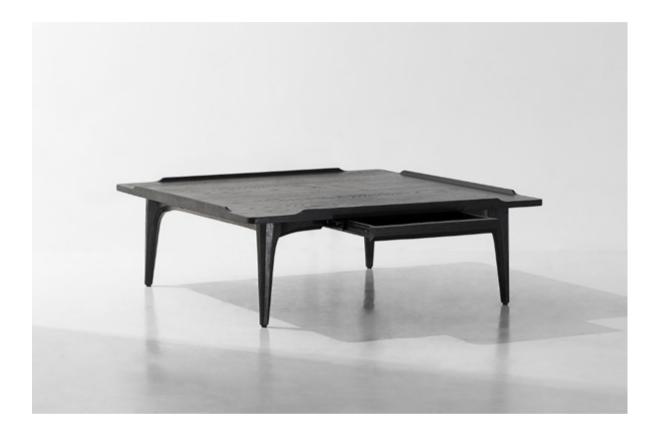

## Standard finishes

Seat / Legs:

1. Tweed Sesame / Seared oak

2. Tweed Squirrel / Seared oak

MESA COFFEE TABLE

12

The Mesa Coffee Table is built on a tapered quadrilateralshaped solid oak base, which offers various placement possibilities and allows to fit perfectly alongside the Mesa Sofa. It also features a glass top supported by solid oak legs, and brass details.

# Standard finishes

Top / Base + Brass details: 1. Glass / Seared oak 2. Glass / Hard fumed oak

**ASSEMBLY TABLE** 

ASSEMBLY TABLE OVAL

15

The rectangle Assembly Table features an organically shaped base hand-crafted from solid oak with wood grained cast aluminium. The glass top reveals the joinery and the sculptural structure.