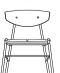

## Standard finishes

Top / Base + Cast aluminium legs:

- 1. Round glass / Smoked oak
- 2. Round glass / Cerused oak
- 3. Round glass / Hard fumed oak

The Assembly Dining Chair is built on sculpted oak frames, offering comfortable and durable leather seats, as well as a cast aluminium backrest. They come as a fitting set to our Assembly Tables, or as an original addition to most contemporary spaces.

#### Dimensions

L54 W53 H82 SH47cm

## Standard finishes

Seat / Legs + Aluminium backrest:

- 1. Storm leather / Smoked oak
- 2. Ink black leather / Smoked oak
- 3. Sepia leather / Smoked oak
- 4. Jin leather / Smoked oak
- 5. Ink black leather / Hard fumed oak
- 6. Cordova leather / Hard fumed oak
- 7. Sepia leather / Hard fumed oak
- 8. Ink black leather / Cerused oak
- 9. French blue leather / Cerused oak
- 10. Cordova leather / Faded oak
- 11. French blue leather / Faded oak