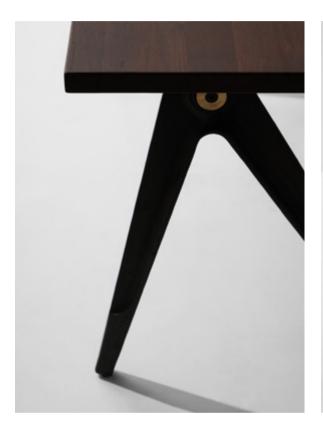

# KIMBELL DINING TABLE

Inspired by the architecture of the Kimbell Museum, this table brings a touch of classicism in design, with legs crafted by hand in wood, concrete, steel and brass, supporting a top of solid oak.

# Standard finishes

Top / Legs + Brass and steel details:

- 1. Charred black oak / Acid black concrete
- 2. Smoked oak / Grey concrete

32

The Stacking Drop Leaf Table is a versatile oak piece designed to quickly transform from a dining table into either a desk, console or a standing shelf by folding down one or both side leaves. By stacking two of our medium benches you have the potential of a whole dining set that conveniently stores against a wall. Crafted from solid oak, blackened steel and highlighted with brass details.