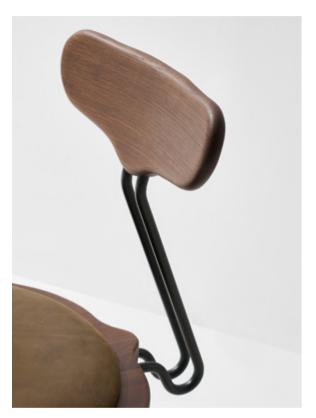

# The Kink Lounge Chair reactualizes industrial materials through contemporary design, with its curved composite/veneer backrest, solid oak seat and steel frame with brass features. Seat options include solid oak, fabric and leather.

#### Dimensions

L71 W63 H74 SH38cm

#### Standard finishes

Cushion / Seat, Backrest + Black tube steel frame:

- 1. Jin leather / Smoked oak
- 2. Umber leather / Hard fumed oak
- 3. Storm leather / Charred black oak

KINK BAR STOOL 90 KINK COUNTER STOOL