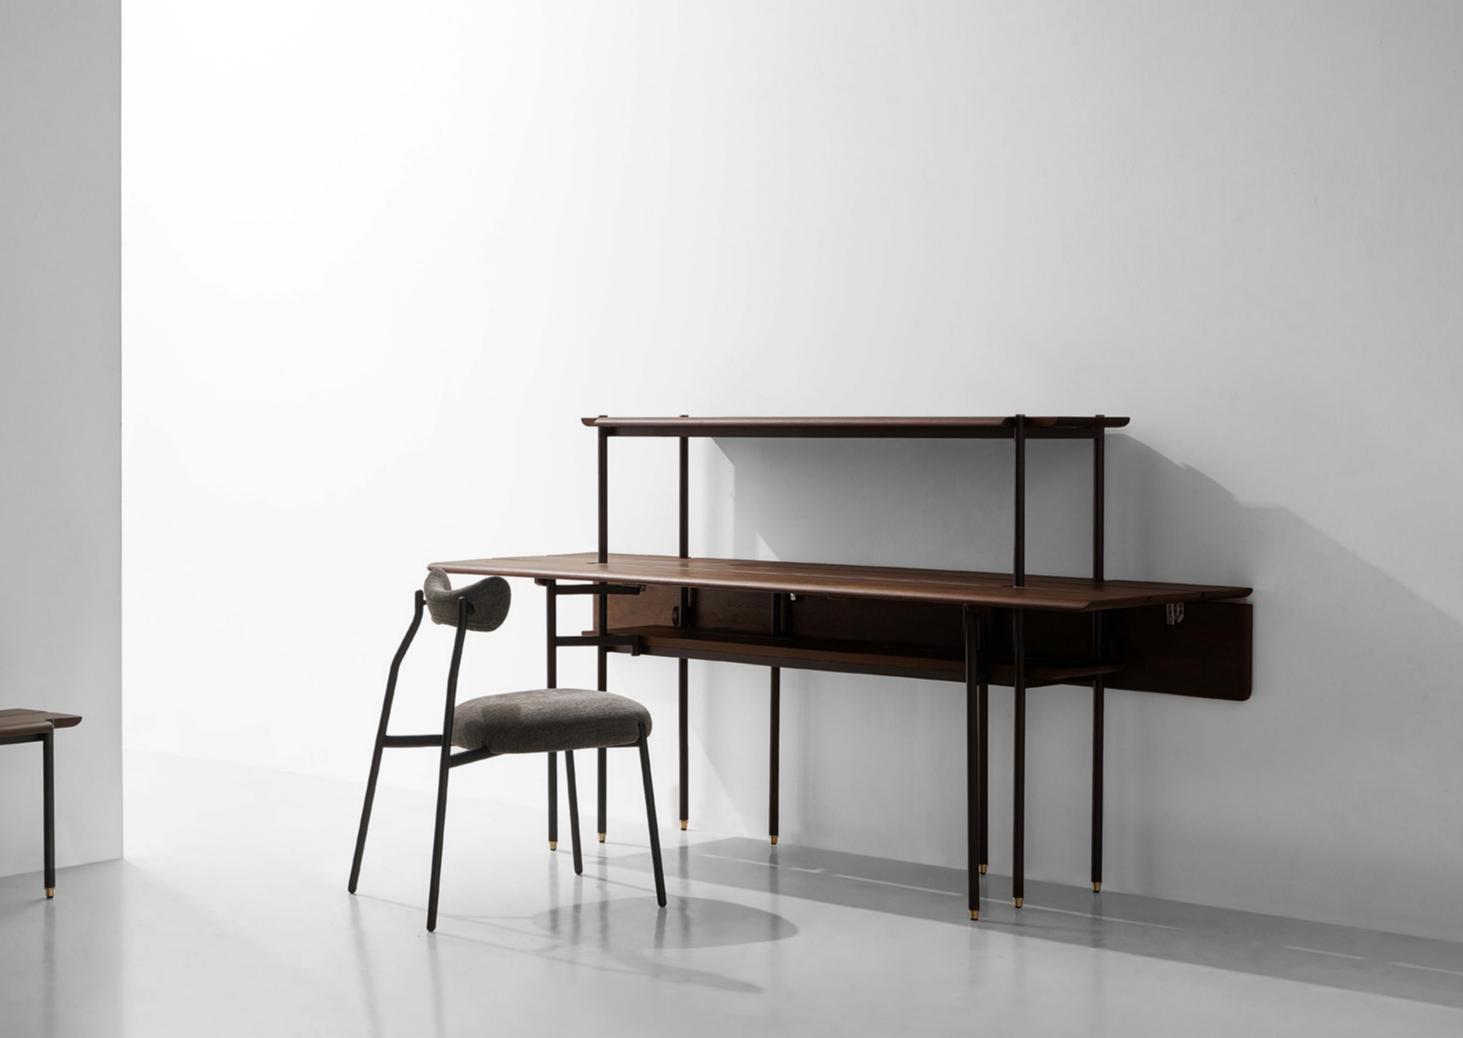

# Standard finishes

Top / Legs + Brass and steel details:

- 1. Charred black oak / Acid black concrete
- 2. Smoked oak / Grey concrete

32

The Stacking Drop Leaf Table is a versatile oak piece designed to quickly transform from a dining table into either a desk, console or a standing shelf by folding down one or both side leaves. By stacking two of our medium benches you have the potential of a whole dining set that conveniently stores against a wall. Crafted from solid oak, blackened steel and highlighted with brass details.

#### Dimensions

L220 W87 H75cm

## Standard finishes

Top + Black steel legs:

- 1. Hard fumed oak
- 2. Smoked oak
- 3. Charred black oak

Designed to effortlessly switch from seating to shelving, our unique Stacking Benches create distinct storage options.
Crafted from solid oak, blackened steel and highlighted with brass details.

#### Standard finishes

Seat + Black steel legs:

- 1. Hard fumed oak
- 2. Smoked oak
- 3. Charred black oak

STACKING HIGH CABINET

Our unique Stacking Benches create distinct storage options. The High Cabinet is the largest storage function that fits into the stacking system, including two rows of drawers lined with moleskin. Our cabinets are crafted from solid oak, blackened steel and highlighted with brass details.

with moleskin. Our cabinets are crafted from solid oak,

blackened steel and highlighted with brass details.

The Mid Cabinet is a valuable storage option that fits into the stacking system, including drawers lined with moleskin. Our cabinets are crafted from solid oak, blackened steel and highlighted with brass details.