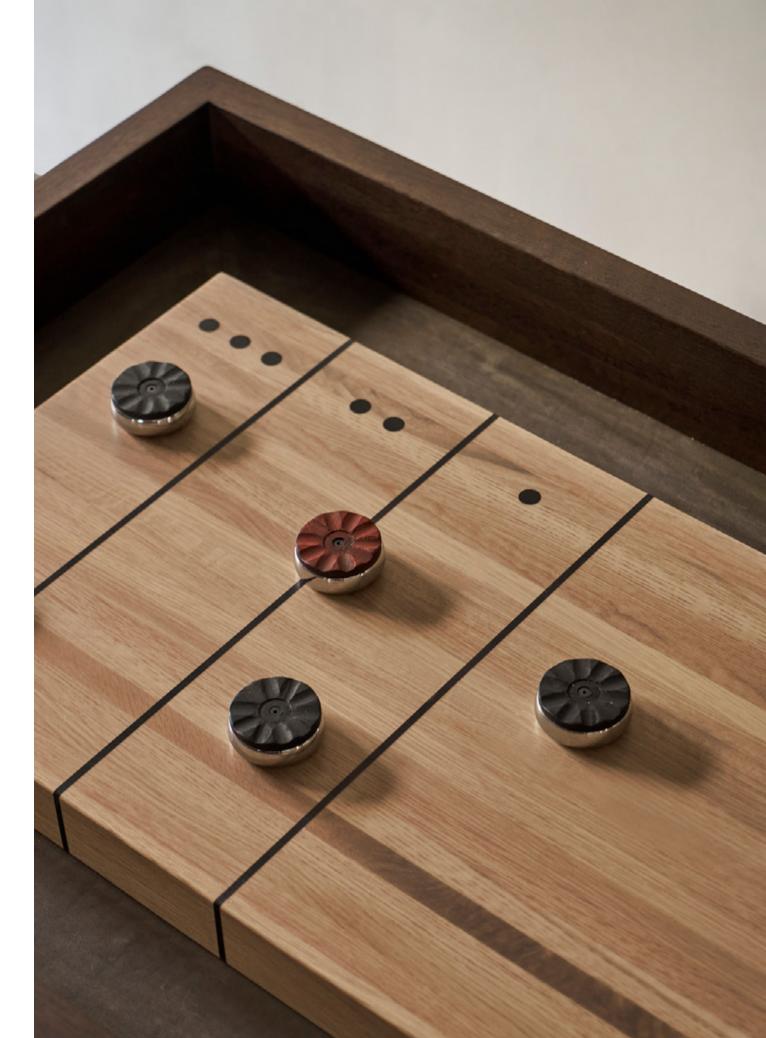

# Standard finishes

Top / Net + Cast iron legs: Smoked oak / Jin leather

50

SHUFFLEBOARD TABLE 52 POKER TABLE 53

Our Shuffleboard Table is built from smoked oak, with a hand stitched leather landing surface and a game board of laminated solid oak that is finished with a high durability lacquer. The solid cast iron base features adjustable feet for level play.

#### Dimensions

a. L396 W74 H80cm b. L275 W74 H80cm

#### Standard finishes

Top / Frame + Cast iron base: Jin leather & Raw oak top / Smoked oak

Seen here with Assembly Dining Chair (pg. 18).