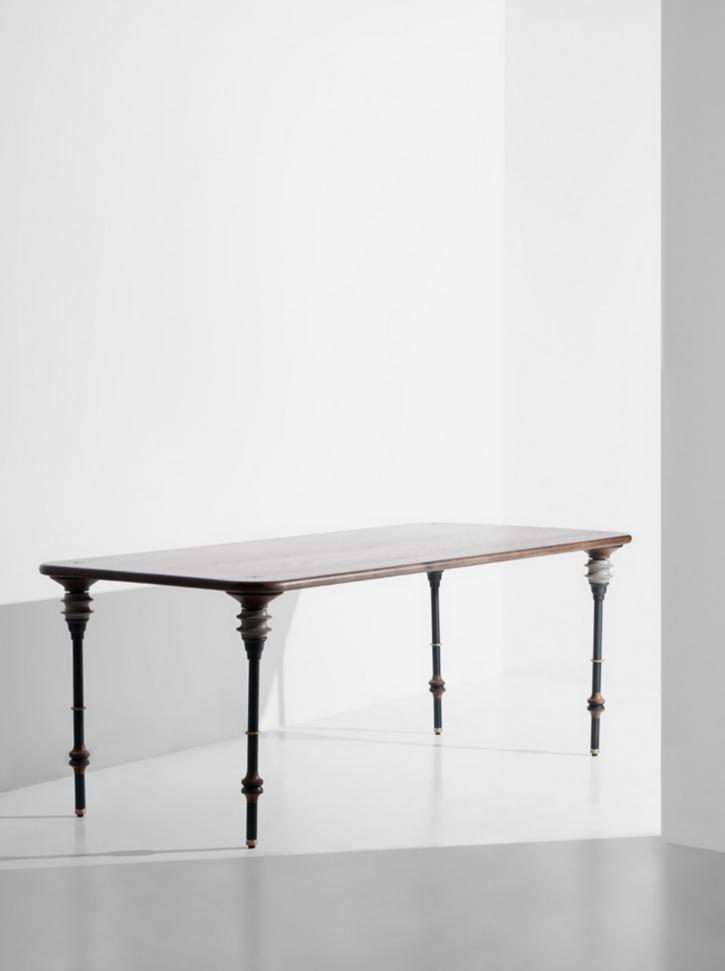

# KIMBELL DINING TABLE

Inspired by the architecture of the Kimbell Museum, this table brings a touch of classicism in design, with legs crafted by hand in wood, concrete, steel and brass, supporting a top of solid oak.

# Standard finishes

Top / Legs + Brass and steel details:

- 1. Charred black oak / Acid black concrete
- 2. Smoked oak / Grey concrete

32

The Stacking Drop Leaf Table is a versatile oak piece designed to quickly transform from a dining table into either a desk, console or a standing shelf by folding down one or both side leaves. By stacking two of our medium benches you have the potential of a whole dining set that conveniently stores against a wall. Crafted from solid oak, blackened steel and highlighted with brass details.