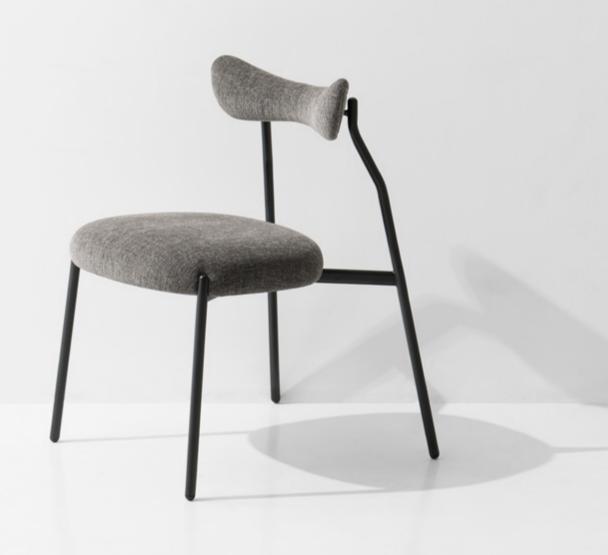

#### Standard finishes

- 1. Hard fumed oak / Mirrored glass
- 2. Smoked oak / Mirrored glass

VICUNA DINING CHAIR

28

The Vicuna Dining Chair features a soft body and lean frame with a smoked oak finish, drawing inspiration from its namesake, the wildlife of the high alpine areas of the Andes.

## Dimensions

L53 W45 H77 SH47cm

## Standard finishes

Seat / Backrest and Legs

- 1. Bouclé cream / Smoked oak
- 2. Bouclé beige / Charred black oak
- 3. Bouclé grey / Charred black oak