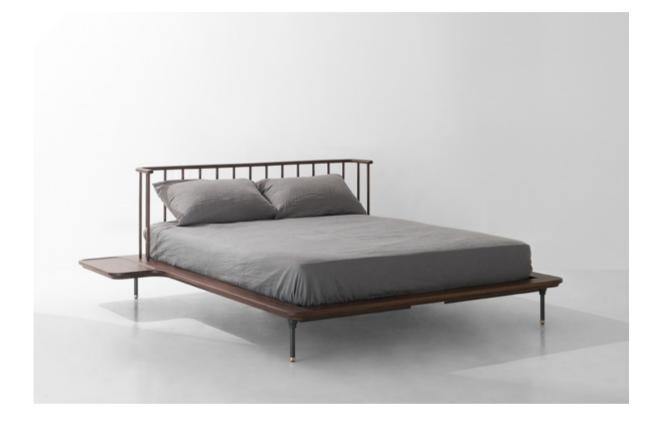

CYRUS SOFA 20 21

Inspired by an antique cylinder shape, the Cyrus Sofa combines two elements: a hard tube steel frame and a comfortable upholstered seat and backrest. Seat and backrest come in both leather or fabric.

#### Dimensions

L114 W72 H68 SH43cm

#### Standard finishes

Seat, backrest + Steel tube frame:

- 1. Velvet limestone
- 2. Velvet raffia
- 3. Velvet petal
- 4. Velvet pewter
- 5. Velvet rust

- 6. Velvet Gold
- 7. French blue leather
- 8. Sepia leather
- 9. Ink black leather 10. Cordova leather