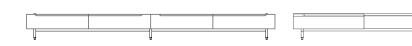

MESA SOFA 10

The Mesa Sofas, built in single-, double-, and triple-seater options, are set on a solid oak platform and upholstered with stain-resistant textile. Their slightly tapered shapes offer perfect complementarity to fit along a Mesa Coffee Table.

# Dimensions

a. Mesa 3 seater: L253 W88 H70cm b. Mesa 2 seater: L173 W88 H70cm c. Mesa 1 seater: L93 W88 H70cm

## Standard finishes

Seat / Legs:

1. Tweed Sesame / Seared oak

2. Tweed Squirrel / Seared oak

MESA COFFEE TABLE

12

The Mesa Coffee Table is built on a tapered quadrilateralshaped solid oak base, which offers various placement possibilities and allows to fit perfectly alongside the Mesa Sofa. It also features a glass top supported by solid oak legs, and brass details.