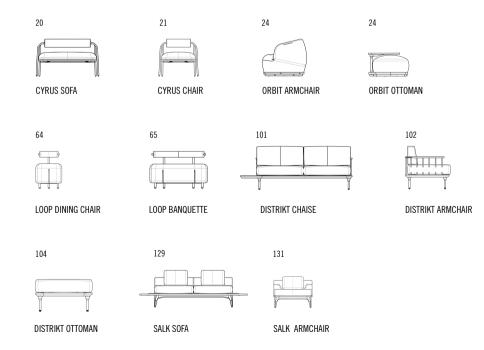

CYRUS SOFA 20 21

Inspired by an antique cylinder shape, the Cyrus Sofa combines two elements: a hard tube steel frame and a comfortable upholstered seat and backrest. Seat and backrest come in both leather or fabric.

#### Dimensions

L114 W72 H68 SH43cm

#### Standard finishes

Seat, backrest + Steel tube frame:

- 1. Velvet limestone
- 2. Velvet raffia
- 3. Velvet petal
- 4. Velvet pewter
- 5. Velvet rust

- 6. Velvet Gold
- 7. French blue leather
- 8. Sepia leather
- 9. Ink black leather 10. Cordova leather

The Cyrus collection's construction integrates fully two distinct elements. The hard tube steel frame offers a minimal and sharp shape to carry the seat and backrest. Seat and backrest come in both leather or fabric.

#### **Dimensions**

L72 W72 H68 SH43cm

#### Standard finishes

Seat, backrest + Steel tube frame:

- 1. Velvet limestone
- 2. Velvet raffia
- 3. Velvet petal
- 4. Velvet pewter Velvet rust

- 6. Velvet Gold
- 7. French blue leather
- 8. Sepia leather
- 9. Ink black leather 10. Cordova leather

24

The Orbit Armchair is built on a circular frame and can swivel 360 degrees on its solid oak base. Made to complement the Orbit Armchair, the Ottoman is built with a rotating oak side table.

#### Dimensions

a. Orbit Armchair: L87 W85 H72 SH47cm

b. Orbit Ottoman: L72 W65 H41cm

## Standard finishes

Cushion / Base:

- 1. Bouclé cream / Seared oak
- 2. Bouclé beige / Seared oak
- 3. Bouclé grey / Seared oak
- 4. Velvet limestone / Seared oak
- 6. Velvet petal / Seared oak
- 7. Velvet pewter / Seared oak
- 8. Velvet rust / Seared oak
- 9. Velvet gold / Seared oak
- 5. Velvet raffia / Seared oak

#### Standard finishes

Top / Legs:

- 1. Nero marble / Black cerused
- 2. Seared oak / Seared oak
- 3. White marble / Faded oak
- 4. Faded oak / Faded oak

A unique contemporary design, the fabric upholstered Loop Dining Chair has a conveniently placed leather loop handle to slide the chair up to the table. The Loop collection focuses on ergonomy and comfort for postmodernist spaces.

#### Dimensions

L60 W58 H75.5 SH51cm

#### Standard finishes

Seat / Strap + Blackened steel legs:

- 1. Velvet limestone / French blue leather
- 2. Velvet raffia / Sepia leather
- 3. Velvet pewter / Ink black leather
- 4. Velvet gold / Mustard leather

The two-seater upholstered Loop Banquette has a conveniently placed pair of leather loop handles to slide the seating up to the table. The Loop collection focuses on ergonomy and comfort for post-modernist spaces.

#### Dimensions

L116 W58 H75.5 SH51cm