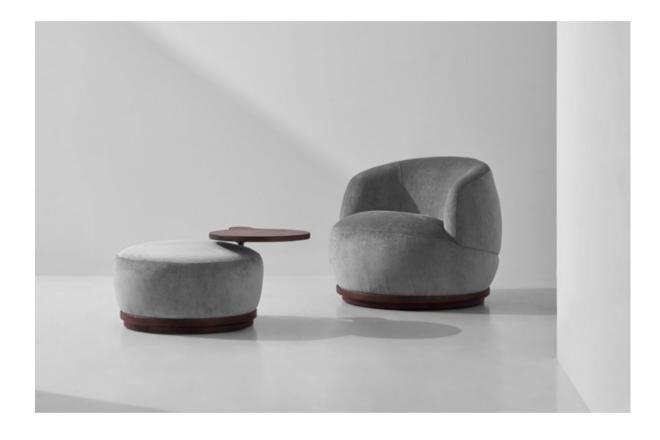

24

The Orbit Armchair is built on a circular frame and can swivel 360 degrees on its solid oak base. Made to complement the Orbit Armchair, the Ottoman is built with a rotating oak side table.

#### Dimensions

a. Orbit Armchair: L87 W85 H72 SH47cm

b. Orbit Ottoman: L72 W65 H41cm

## Standard finishes

Cushion / Base:

- 1. Bouclé cream / Seared oak
- 2. Bouclé beige / Seared oak
- 3. Bouclé grey / Seared oak
- 4. Velvet limestone / Seared oak
- 6. Velvet petal / Seared oak
- 7. Velvet pewter / Seared oak
- 8. Velvet rust / Seared oak
- 9. Velvet gold / Seared oak
- 5. Velvet raffia / Seared oak