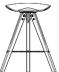

# DAYTON COUNTER STOOL

The Dayton stool collection is crafted from natural materials. The backrest and seat are made of solid oak, a leather cushion and a tube steel frame with brass features to complete the design.

## Dimensions

L57 W55 H93 SH65cm

## Standard finishes

Seat / Backrest + Black steel tube frame:

- 1. Storm leather / Charred black oak
- 2. Umber leather / Hard fumed oak
- 3. Jin leather / Smoked oak

DAYTON BAR STOOL

The Dayton Bar Stool is a variation offering a taller seat height than the Counter Stool. The backrest and seat are made of solid oak, a leather cushion and a tube steel frame with brass features complete the design.