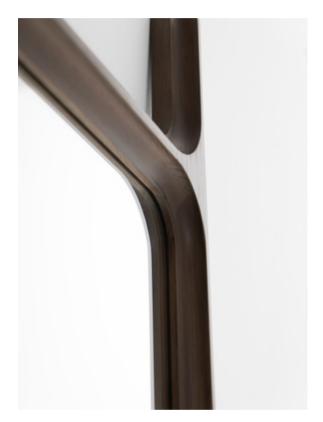

#### Standard finishes

Brass patina top shelf / Smoked glass lower shelf

+ Blackened steel tube frame

Our mirror is crafted from solid oak. It makes an ideal addition to home or commercial spaces.