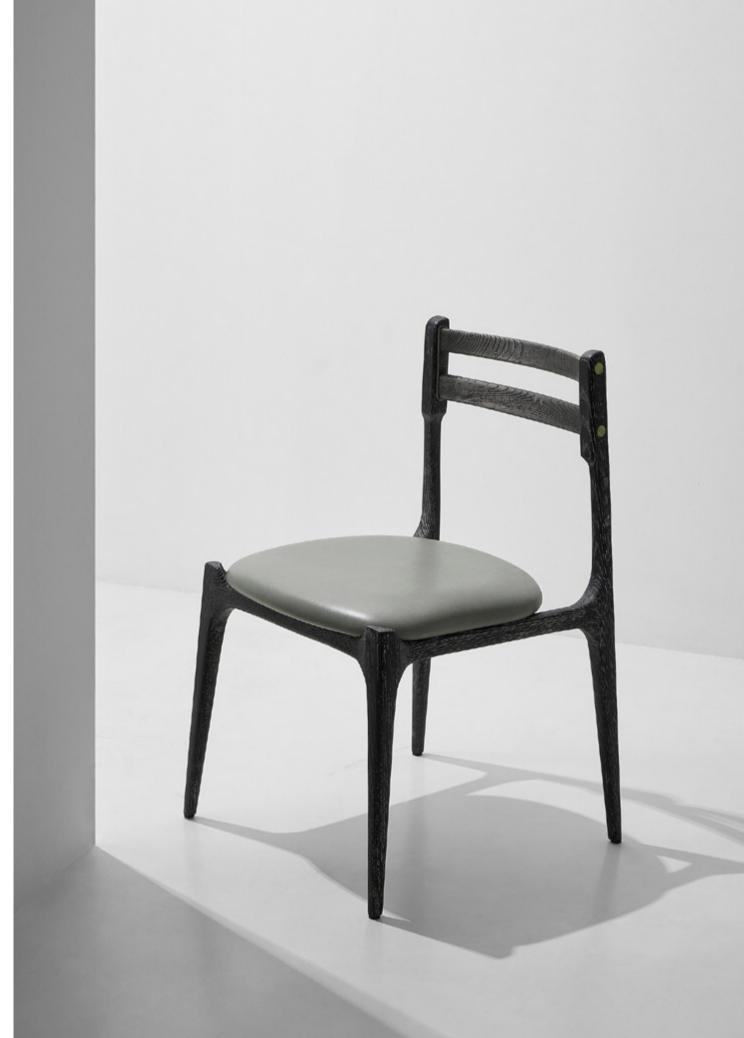

## Standard finishes

Top / Base + Cast aluminium legs:

- 1. Round glass / Smoked oak
- 2. Round glass / Cerused oak
- 3. Round glass / Hard fumed oak

The Assembly Dining Chair is built on sculpted oak frames, offering comfortable and durable leather seats, as well as a cast aluminium backrest. They come as a fitting set to our Assembly Tables, or as an original addition to most contemporary spaces.

#### Dimensions

L54 W53 H82 SH47cm

## Standard finishes

Seat / Legs + Aluminium backrest:

- 1. Storm leather / Smoked oak
- 2. Ink black leather / Smoked oak
- 3. Sepia leather / Smoked oak
- 4. Jin leather / Smoked oak
- 5. Ink black leather / Hard fumed oak
- 6. Cordova leather / Hard fumed oak
- 7. Sepia leather / Hard fumed oak
- 8. Ink black leather / Cerused oak
- 9. French blue leather / Cerused oak
- 10. Cordova leather / Faded oak
- 11. French blue leather / Faded oak