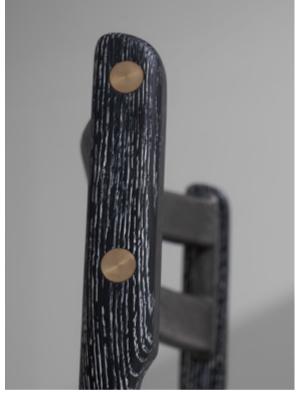

#### Standard finishes

- 1. Hard fumed oak / Mirrored glass
- 2. Smoked oak / Mirrored glass

VICUNA DINING CHAIR

28

The Vicuna Dining Chair features a soft body and lean frame with a smoked oak finish, drawing inspiration from its namesake, the wildlife of the high alpine areas of the Andes.