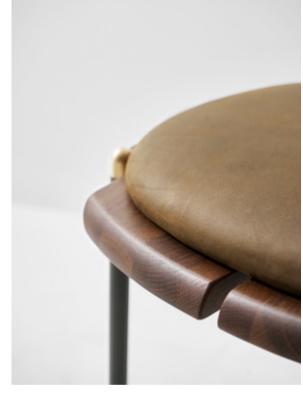

# DAYTON COUNTER STOOL

The Dayton stool collection is crafted from natural materials. The backrest and seat are made of solid oak, a leather cushion and a tube steel frame with brass features to complete the design.

## Dimensions

L57 W55 H93 SH65cm

## Standard finishes

Seat / Backrest + Black steel tube frame:

- 1. Storm leather / Charred black oak
- 2. Umber leather / Hard fumed oak
- 3. Jin leather / Smoked oak

DAYTON BAR STOOL

The Dayton Bar Stool is a variation offering a taller seat height than the Counter Stool. The backrest and seat are made of solid oak, a leather cushion and a tube steel frame with brass features complete the design.