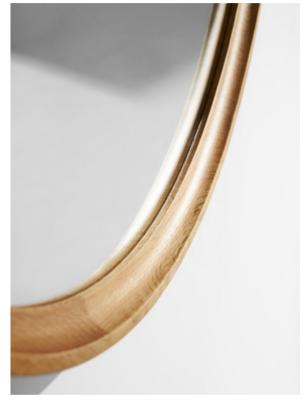

#### Standard finishes

Brass patina top shelf / Smoked glass lower shelf

+ Blackened steel tube frame

Our mirror is crafted from solid oak. It makes an ideal addition to home or commercial spaces.

#### Dimensions

a. L140 W140 H5cm b. L100 W100 H5cm c. L60 W60 H5cm

#### Standard finishes

- 1. Hard fumed oak / Mirrored glass
- 2. Smoked oak / Mirrored glass

VICUNA DINING CHAIR

28

The Vicuna Dining Chair features a soft body and lean frame with a smoked oak finish, drawing inspiration from its namesake, the wildlife of the high alpine areas of the Andes.