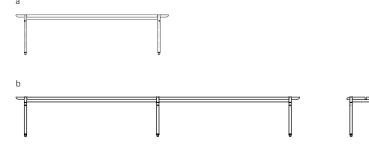

# Standard finishes

Top / Base + Brass details: 1. Glass / Seared oak 2. Glass / Hard fumed oak

**ASSEMBLY TABLE** 

ASSEMBLY TABLE OVAL

15

The rectangle Assembly Table features an organically shaped base hand-crafted from solid oak with wood grained cast aluminium. The glass top reveals the joinery and the sculptural structure.

#### Dimensions

a. L260 W100 H75cm b. L220 W90 H75cm

#### Standard finishes

Top / Base + Cast aluminium legs:

- 1. Glass / Smoked oak
- 2. Glass / Cerused oak
- 3. Glass / Hard fumed oak

14

The oval Assembly Table features a base hand-crafted and shaped from solid oak and wood-grain patterned cast aluminium. The top comes as a piece of glass, revealing the sculptural legs and detailed joinery.