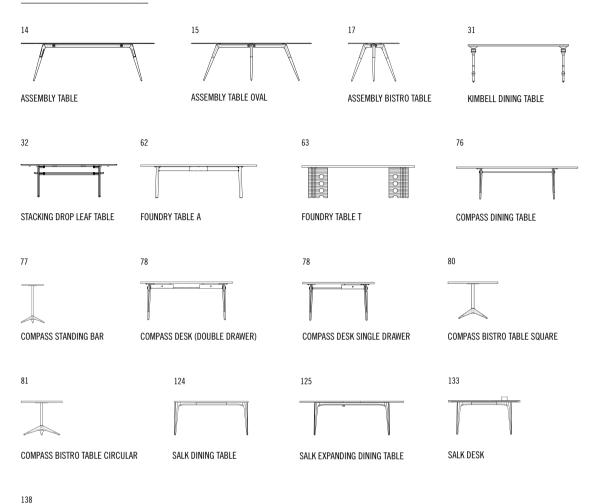

# KIMBELL DINING TABLE

Inspired by the architecture of the Kimbell Museum, this table brings a touch of classicism in design, with legs crafted by hand in wood, concrete, steel and brass, supporting a top of solid oak.

# Standard finishes

Top / Legs + Brass and steel details:

- 1. Charred black oak / Acid black concrete
- 2. Smoked oak / Grey concrete

32

The Stacking Drop Leaf Table is a versatile oak piece designed to quickly transform from a dining table into either a desk, console or a standing shelf by folding down one or both side leaves. By stacking two of our medium benches you have the potential of a whole dining set that conveniently stores against a wall. Crafted from solid oak, blackened steel and highlighted with brass details.

#### Dimensions

L220 W87 H75cm

## Standard finishes

Top + Black steel legs:

- 1. Hard fumed oak
- 2. Smoked oak
- 3. Charred black oak

Designed to effortlessly switch from seating to shelving, our unique Stacking Benches create distinct storage options.
Crafted from solid oak, blackened steel and highlighted with brass details.

## Standard finishes

Seat + Black steel tube legs:

- 1. Ink black leather
- 2. French blue leather

FOUNDRY TABLE A

FOUNDRY TABLE T

62

The Foundry Table A features a solid oak base with two configurations based upon your preferred chair width. The tabletop is available in either solid oak or two choices of marble.

#### Dimensions

a. L260 W100 H75cm

b. L220 W100 H75cm

c. L180 W90 H75cm

# Standard finishes

Top / Legs:

- 1. Nero marble / Black cerused
- 2. Seared oak / Seared oak
- 3. White marble / Faded oak
- 4. Faded oak / Faded oak

The Foundry Table T features an oak base with three configurations based upon your preferred chair width. Each leg is also hollowed to facilitate wiring if used as a meeting table or desk. The tabletop is available in either solid oak or two choices of marble.

#### Standard finishes

Top / Legs:

- 1. Nero marble / Black cerused
- 2. Seared oak / Seared oak
- 3. White marble / Faded oak
- 4. Faded oak / Faded oak

A unique contemporary design, the fabric upholstered Loop Dining Chair has a conveniently placed leather loop handle to slide the chair up to the table. The Loop collection focuses on ergonomy and comfort for postmodernist spaces.

Bar has been created to show a modern interpretation. The

base and post are made of black steel, featuring brass and

a hand-welded collar. Finished with solid oak top.

76

77

The Compass Dining Table features a base crafted from cast iron with our signature blackened finish and a shape inspired by industrial design and methodology. The solid oak top is worked in smoked finish.

#### Dimensions

a. L280 W120 H75cm b. L240 W120 H75cm c. L200 W100 H75cm d. L160 W90 H75cm

#### Standard finishes

Smoked oak top + Cast iron base and legs

#### Dimensions

a. Double Drawer: L180 W90 H74cm b. Single Drawer: L140 W70 H74cm

#### Standard finishes

Top + Cast iron base:

1. Smoked oak

2. Hard fumed oak

78

Inspired by original industrial design, the Compass Bistro

Table has been created as a contemporary interpretation.

The base and post are made of black steel, featuring brass