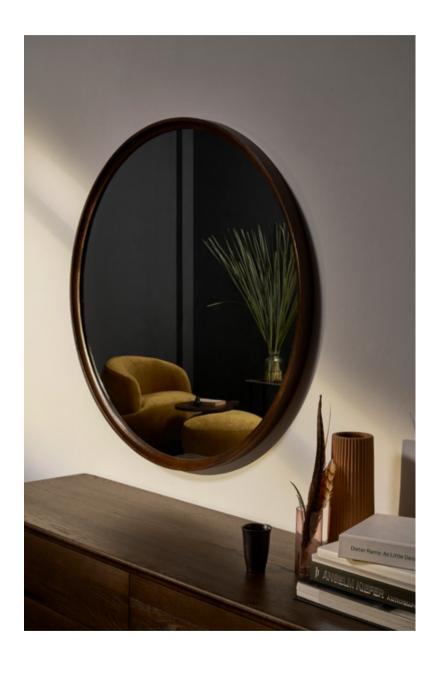

#### Standard finishes

Brass patina top shelf / Smoked glass lower shelf

+ Blackened steel tube frame

Our mirror is crafted from solid oak. It makes an ideal addition to home or commercial spaces.

#### Dimensions

a. L140 W140 H5cm b. L100 W100 H5cm c. L60 W60 H5cm

#### Standard finishes

- 1. Hard fumed oak / Mirrored glass
- 2. Smoked oak / Mirrored glass

VICUNA DINING CHAIR

28

The Vicuna Dining Chair features a soft body and lean frame with a smoked oak finish, drawing inspiration from its namesake, the wildlife of the high alpine areas of the Andes.