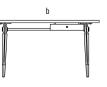

#### Standard finishes

Top / Base + Cast aluminium legs:

- 1. Glass / Smoked oak
- 2. Glass / Cerused oak
- 3. Glass / Hard fumed oak

14

The oval Assembly Table features a base hand-crafted and shaped from solid oak and wood-grain patterned cast aluminium. The top comes as a piece of glass, revealing the sculptural legs and detailed joinery.

## Dimensions

a. L240 W120 H75cm b. L200 W110 H75cm

#### Standard finishes

Top / Base + Cast aluminium legs:

- 1. Oval glass / Smoked oak
- 2. Oval glass / Cerused oak
- 3. Oval glass / Hard fumed oak