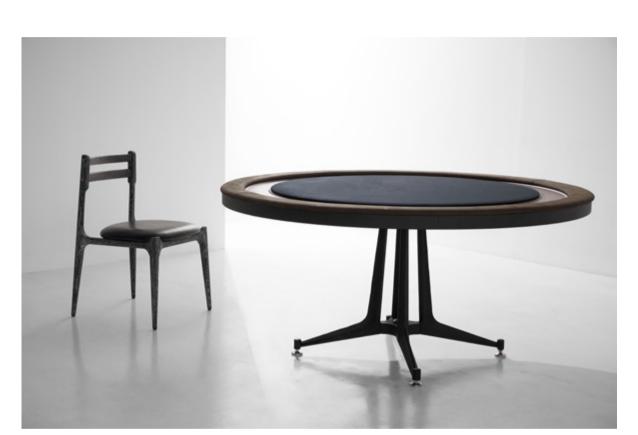

## Standard finishes

Top / Frame + Felt top center, Cast iron base: Jin leather / Smoked oak

The newest addition to our games collection, the Poker Table features a smoked oak top and a crafted leather edge. The base

is made with a complete solid cast iron finish.

The Dragonfly Dining Chair features a thin and enveloping backrest. Its frame is built with a black steel tube, while the seat comes in either a leather or fabric finish.