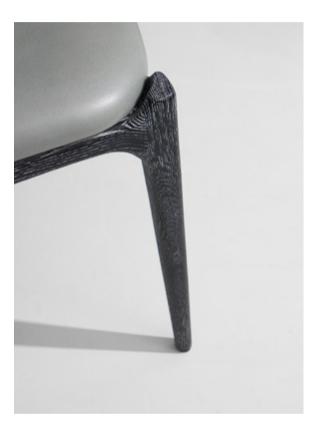

#### Standard finishes

- 1. Hard fumed oak / Mirrored glass
- 2. Smoked oak / Mirrored glass

VICUNA DINING CHAIR

28

The Vicuna Dining Chair features a soft body and lean frame with a smoked oak finish, drawing inspiration from its namesake, the wildlife of the high alpine areas of the Andes.