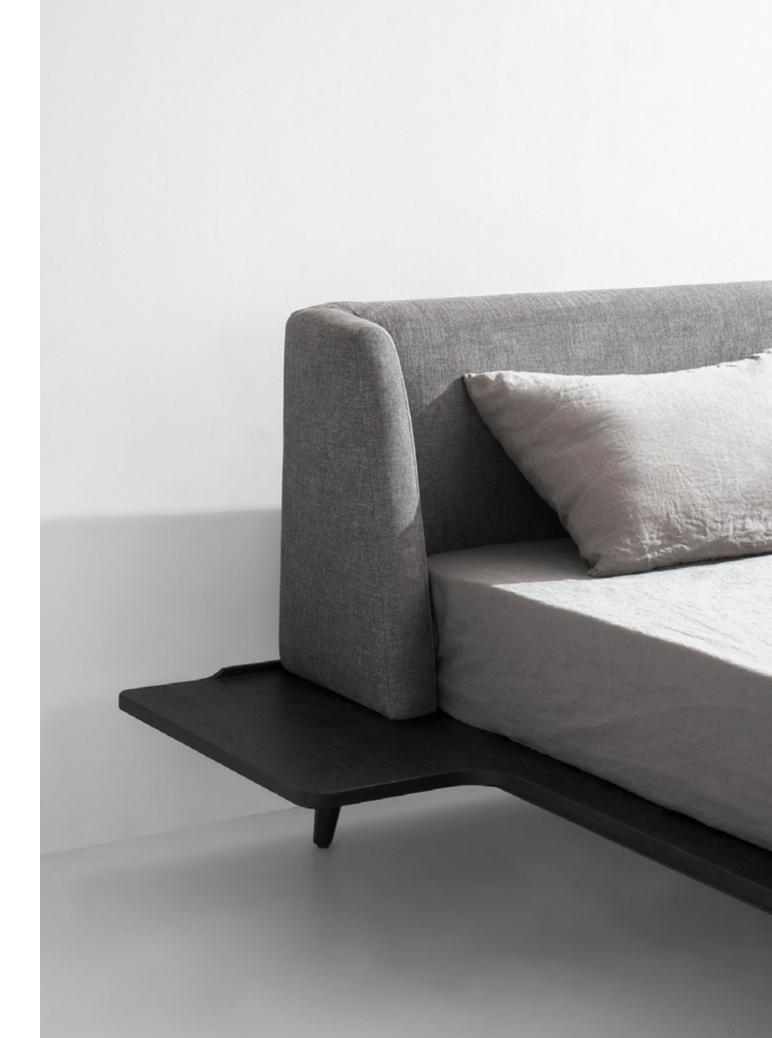

MESA SOFA 10

The Mesa Sofas, built in single-, double-, and triple-seater options, are set on a solid oak platform and upholstered with stain-resistant textile. Their slightly tapered shapes offer perfect complementarity to fit along a Mesa Coffee Table.

# Dimensions

a. Mesa 3 seater: L253 W88 H70cm b. Mesa 2 seater: L173 W88 H70cm c. Mesa 1 seater: L93 W88 H70cm

## Standard finishes

Seat / Legs:

1. Tweed Sesame / Seared oak

2. Tweed Squirrel / Seared oak

MESA COFFEE TABLE

12

The Mesa Coffee Table is built on a tapered quadrilateralshaped solid oak base, which offers various placement possibilities and allows to fit perfectly alongside the Mesa Sofa. It also features a glass top supported by solid oak legs, and brass details.