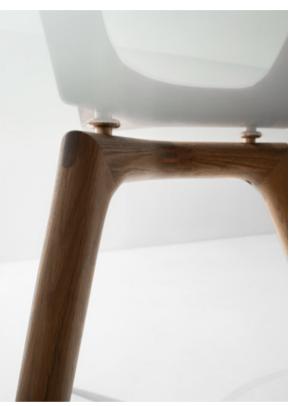

24

The Orbit Armchair is built on a circular frame and can swivel 360 degrees on its solid oak base. Made to complement the Orbit Armchair, the Ottoman is built with a rotating oak side table.

#### Dimensions

a. Orbit Armchair: L87 W85 H72 SH47cm

b. Orbit Ottoman: L72 W65 H41cm

## Standard finishes

Cushion / Base:

- 1. Bouclé cream / Seared oak
- 2. Bouclé beige / Seared oak
- 3. Bouclé grey / Seared oak
- 4. Velvet limestone / Seared oak
- 6. Velvet petal / Seared oak
- 7. Velvet pewter / Seared oak
- 8. Velvet rust / Seared oak
- 9. Velvet gold / Seared oak
- 5. Velvet raffia / Seared oak