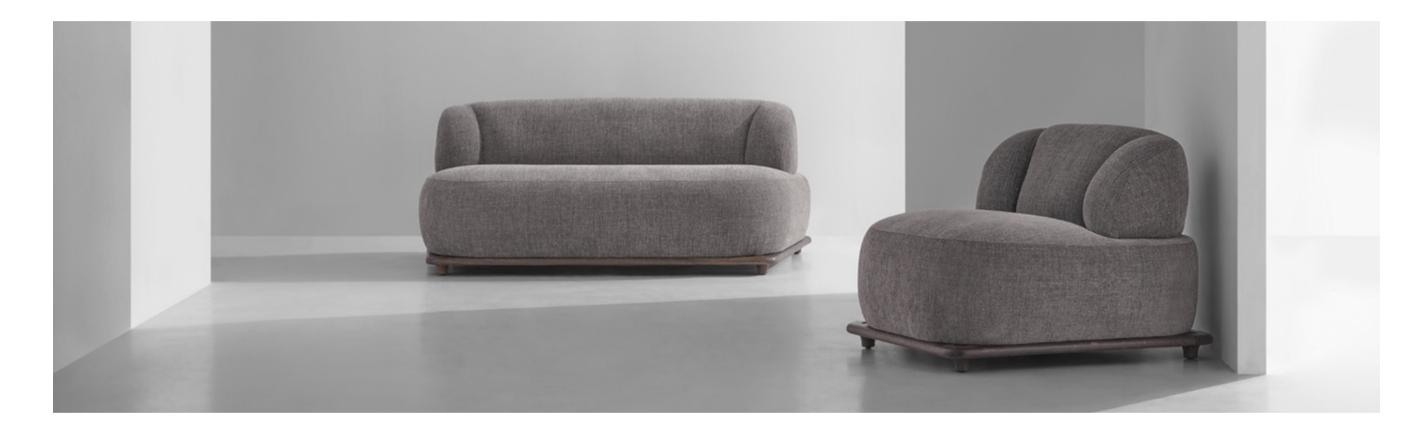

MESA SOFA 10

The Mesa Sofas, built in single-, double-, and triple-seater options, are set on a solid oak platform and upholstered with stain-resistant textile. Their slightly tapered shapes offer perfect complementarity to fit along a Mesa Coffee Table.

# Dimensions

a. Mesa 3 seater: L253 W88 H70cm b. Mesa 2 seater: L173 W88 H70cm c. Mesa 1 seater: L93 W88 H70cm

## Standard finishes

Seat / Legs:

1. Tweed Sesame / Seared oak

2. Tweed Squirrel / Seared oak

MESA COFFEE TABLE

12

The Mesa Coffee Table is built on a tapered quadrilateralshaped solid oak base, which offers various placement possibilities and allows to fit perfectly alongside the Mesa Sofa. It also features a glass top supported by solid oak legs, and brass details.