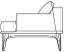

The Cyrus collection's construction integrates fully two distinct elements. The hard tube steel frame offers a minimal and sharp shape to carry the seat and backrest. Seat and backrest come in both leather or fabric.

#### **Dimensions**

L72 W72 H68 SH43cm

#### Standard finishes

Seat, backrest + Steel tube frame:

- 1. Velvet limestone
- 2. Velvet raffia
- 3. Velvet petal
- 4. Velvet pewter Velvet rust

- 6. Velvet Gold
- 7. French blue leather
- 8. Sepia leather
- 9. Ink black leather 10. Cordova leather