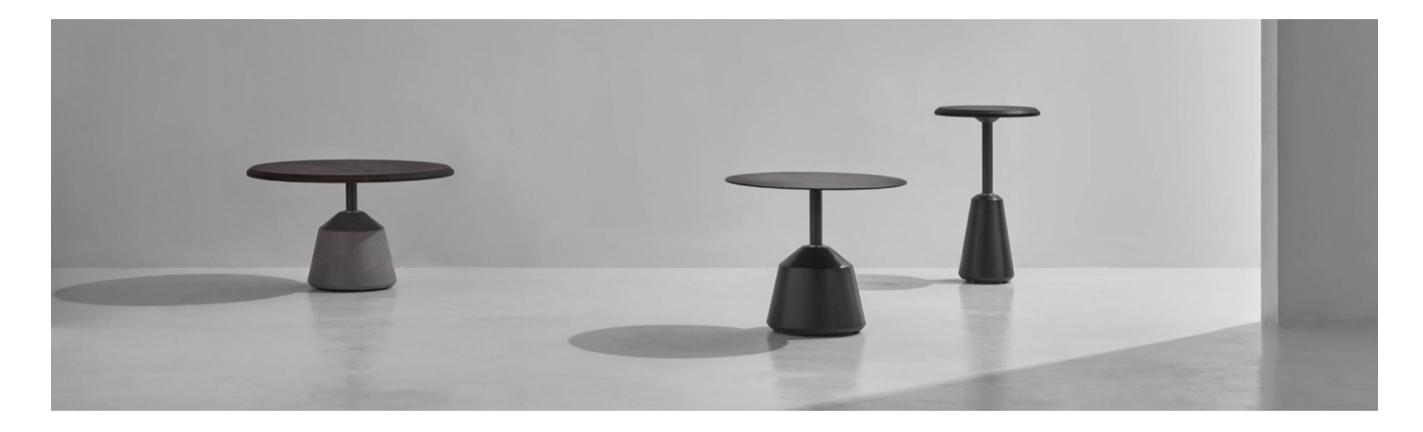

#### Standard finishes

Seat + Cast iron base:

- 1. Storm leather
- 2. Umber leather
- 3. Jin leather

**COMPASS DINING TABLE** 

COMPASS STANDING BAR

Inspired by original industrial design, the Compass Standing

Bar has been created to show a modern interpretation. The

base and post are made of black steel, featuring brass and

a hand-welded collar. Finished with solid oak top.

76

77

The Compass Dining Table features a base crafted from cast iron with our signature blackened finish and a shape inspired by industrial design and methodology. The solid oak top is worked in smoked finish.

#### Dimensions

a. L280 W120 H75cm b. L240 W120 H75cm c. L200 W100 H75cm d. L160 W90 H75cm

#### Standard finishes

Smoked oak top + Cast iron base and legs

#### Dimensions

Table top L65 W65 H3.2cm Overal L72.5 W70.1 H115cm

#### Standard finishes

Smoked oak top + Cast iron base and legs

COMPASS DESK

The Compass Desk is a contemporary take on industrial design, featuring brushed brass collars set into our signature cast iron legs. The clean line top is handcrafted entirely from solid oak.