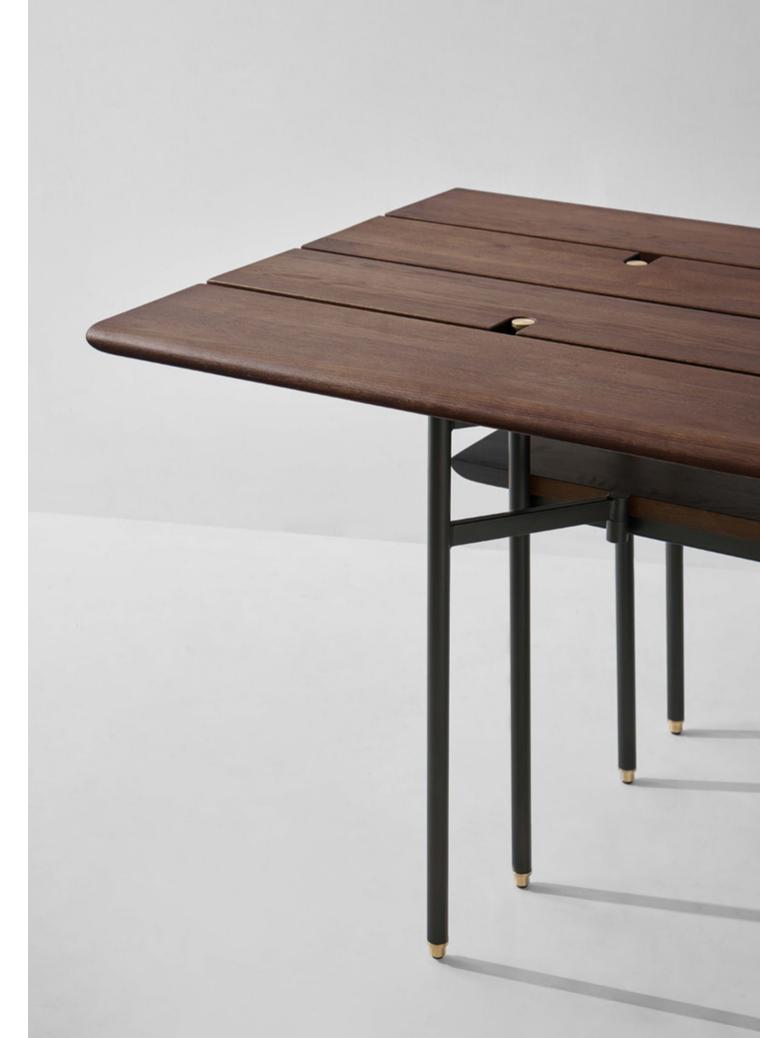

# Standard finishes

Top / Legs + Brass and steel details:

- 1. Charred black oak / Acid black concrete
- 2. Smoked oak / Grey concrete

32

The Stacking Drop Leaf Table is a versatile oak piece designed to quickly transform from a dining table into either a desk, console or a standing shelf by folding down one or both side leaves. By stacking two of our medium benches you have the potential of a whole dining set that conveniently stores against a wall. Crafted from solid oak, blackened steel and highlighted with brass details.

#### Dimensions

L220 W87 H75cm

## Standard finishes

Top + Black steel legs:

- 1. Hard fumed oak
- 2. Smoked oak
- 3. Charred black oak

Designed to effortlessly switch from seating to shelving, our unique Stacking Benches create distinct storage options.
Crafted from solid oak, blackened steel and highlighted with brass details.