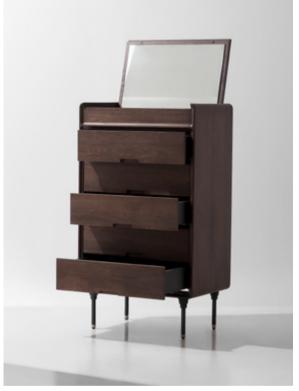

s crafted from solid oak and veneer oak, steel and brass. It features a hidden storage compartment. A very modernist piece combining transatlantic inspirations, part of the Distrikt collection.



#### Dimensions

L120 W70 H39cm

#### Standard finishes

- Top + Steel legs:
- 1. Hard fumed oak
- 2. Smoked oak











105









DISTRIKT DRESSER 106 107

Designed to meet a range of storage needs, the Distrikt Dresser offers deep drawers with easy to use metal glides. Made from solid oak with solid steel legs and brass glides to finish.



#### Dimensions

L170 W48 H83cm

#### Standard finishes

Body + Tube steel frame: 1. Hard fumed oak









### DISTRIKT TALLBOY

Designed as an addition to the Distrikt bed, this tallboy incorporates a hidden mirror and a make up / jewellery box.





#### Dimensions

L75 W48 H135-174cm (mirror close-open)

#### Standard finishes

Body + Mirror inside and steel legs:

- 1. Hard fumed oak
- 2. Smoked oak







DISTRIKT TROLLEY

An ideal piece for entertaining or for storing barware and spirits, this hand crafted piece is a unique modernist addition to all tasteful spaces.



#### Dimensions

L72 W45 H78cm

#### Standard finishes

Body + Steel frame:

- 1. Hard fumed oak
- 2. Smoked oak







108

The modernist Distrikt Bed features a platform with incorporated side tables. Solid oak construction with padouk joinery details. Legs of solid steel and levelling brass glides.



#### Dimensions

| a. King mattress north american  | - L229 | W279 | H86cm |
|----------------------------------|--------|------|-------|
| b. Queen mattress nor