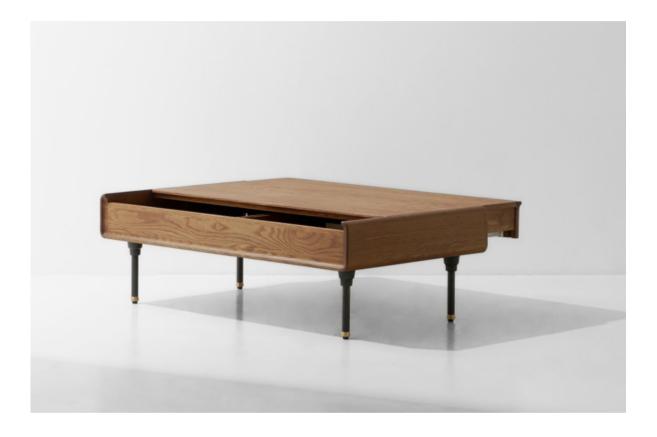

MESA SOFA 10

The Mesa Sofas, built in single-, double-, and triple-seater options, are set on a solid oak platform and upholstered with stain-resistant textile. Their slightly tapered shapes offer perfect complementarity to fit along a Mesa Coffee Table.

# Dimensions

a. Mesa 3 seater: L253 W88 H70cm b. Mesa 2 seater: L173 W88 H70cm c. Mesa 1 seater: L93 W88 H70cm

## Standard finishes

Seat / Legs:

1. Tweed Sesame / Seared oak

2. Tweed Squirrel / Seared oak

MESA COFFEE TABLE

12

The Mesa Coffee Table is built on a tapered quadrilateralshaped solid oak base, which offers various placement possibilities and allows to fit perfectly alongside the Mesa Sofa. It also features a glass top supported by solid oak legs, and brass details.