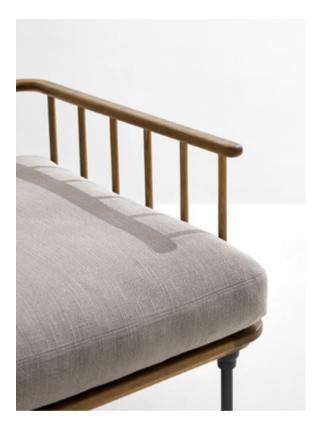

MESA SOFA 10

The Mesa Sofas, built in single-, double-, and triple-seater options, are set on a solid oak platform and upholstered with stain-resistant textile. Their slightly tapered shapes offer perfect complementarity to fit along a Mesa Coffee Table.

## Standard finishes

Seat / Legs:

1. Tweed Sesame / Seared oak

2. Tweed Squirrel / Seared oak

MESA COFFEE TABLE

12

The Mesa Coffee Table is built on a tapered quadrilateralshaped solid oak base, which offers various placement possibilities and allows to fit perfectly alongside the Mesa Sofa. It also features a glass top supported by solid oak legs, and brass details.