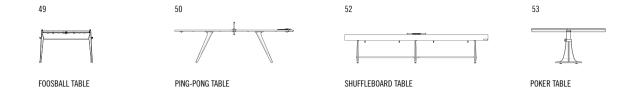

#### Standard finishes

Seat + Black steel legs:

- 1. Hard fumed oak
- 2. Smoked oak
- 3. Charred black oak

Our signature Foosball Table is designed and engineered to the finest detail. Every component is crafted, combining cast iron, oak and concrete, with unique details such as the player's hats. The Foosball Table has already been a statement piece within the most inspiring spaces worldwide.

#### Dimensions

L154 W190 H95cm

## Standard finishes

Top / Frame + Cast iron base: Grey concrete / Smoked oak

PING-PONG TABLE

Our signature Ping-Pong Table is both interactive and functional. It will seamlessly convert a space into a leisure or work space by shifting from a game table to a meeting or dining table.

## Dimensions

L274 W178 H93cm

# Standard finishes

Top / Net + Cast iron legs: Smoked oak / Jin leather

50

SHUFFLEBOARD TABLE 52 POKER TABLE 53

Our Shuffleboard Table is built from smoked oak, with a hand stitched leather landing surface and a game board of laminated solid oak that is finished with a high durability lacquer. The solid cast iron base features adjustable feet for level play.

#### Dimensions

a. L396 W74 H80cm b. L275 W74 H80cm

#### Standard finishes

Top / Frame + Cast iron base: Jin leather & Raw oak top / Smoked oak

Seen here with Assembly Dining Chair (pg. 18).

## Dimensions

L160 W160 H77cm

## Standard finishes

Top / Frame + Felt top center, Cast iron base: Jin leather / Smoked oak

The newest addition to our games collection, the Poker Table features a smoked oak top and a crafted leather edge. The base

is made with a complete solid cast iron finish.

The Dragonfly Dining Chair features a thin and enveloping backrest. Its frame is built with a black steel tube, while the seat comes in either a leather or fabric finish.