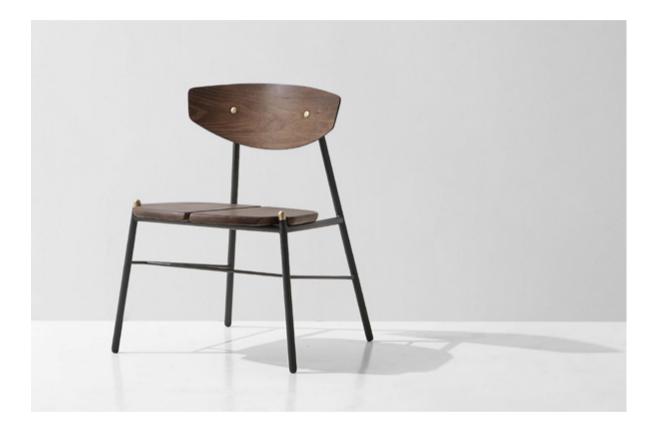

KINK DINING CHAIR

\*\* KINK LOUNGE CHAIR

\*\*

The Kink Dining Chair shows a unique aesthetic in chair design, modernizing industrial materials with its curved composite / veneer backrest, solid oak seat and steel frame with brass features. Seat options include solid oak and leather.

#### Dimensions

a. Without cushion L68 W60 H75 SH41cm b. With cushion L68 W60 H75 SH44cm

#### Standard finishes

- a. Seat, Backrest + Black tube steel frame:
- a.1. Smoked oak
- a.2. Hard fumed oak
- a.3. Charred black oak
- b. Cushion / Seat, Backrest + Black tube steel frame:
- b.1. Jin leather / Smoked oak
- b.2. Umber leather / Hard fumed oak
- b.3. Storm leather / Charred black oak