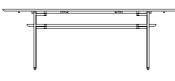

# Standard finishes

Top / Base + Brass details: 1. Glass / Seared oak 2. Glass / Hard fumed oak

**ASSEMBLY TABLE** 

ASSEMBLY TABLE OVAL

15

The rectangle Assembly Table features an organically shaped base hand-crafted from solid oak with wood grained cast aluminium. The glass top reveals the joinery and the sculptural structure.

#### Dimensions

a. L260 W100 H75cm b. L220 W90 H75cm

#### Standard finishes

Top / Base + Cast aluminium legs:

- 1. Glass / Smoked oak
- 2. Glass / Cerused oak
- 3. Glass / Hard fumed oak

14

The oval Assembly Table features a base hand-crafted and shaped from solid oak and wood-grain patterned cast aluminium. The top comes as a piece of glass, revealing the sculptural legs and detailed joinery.

## Dimensions

a. L240 W120 H75cm b. L200 W110 H75cm

#### Standard finishes

Top / Base + Cast aluminium legs:

- 1. Oval glass / Smoked oak
- 2. Oval glass / Cerused oak
- 3. Oval glass / Hard fumed oak