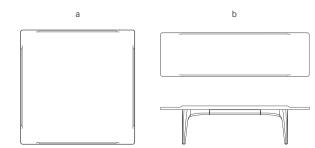

# Dimensions / Weight

a. L93 W84 H29cm b. L84 W65 H29cm

# Standard finishes

Top / Base + Brass details: 1. Glass / Seared oak 2. Glass / Hard fumed oak

**ASSEMBLY TABLE** 

ASSEMBLY TABLE OVAL

15

The rectangle Assembly Table features an organically shaped base hand-crafted from solid oak with wood grained cast aluminium. The glass top reveals the joinery and the sculptural structure.