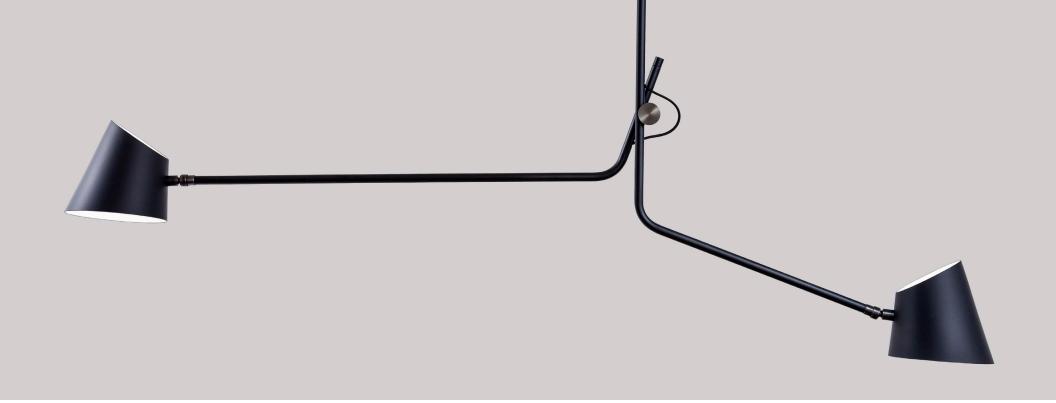

## Hartau Double

Design by Alexandre Joncas

The Hartau series brings together classical light fittings that are, at first glance, astonishing in their line and detail. They have been handmade in Canada using frosted glass, brass and painted aluminium.

The lampshades are the signature of this collection: with their two openings they offer both direct and indirect light to the wall or the ceiling. Each metal part of the Hartau collection is precision made in Quebec, Canada.

## Hartau Double

Design by Alexandre Joncas

84 cm (32 in)

Input voltage: 120V or 220-240V Lamping

Specifications Power input: 16W

Technology: G9 LED bulb (included)

CRI:>90

CCT: 3000K (Warm white) Lumen source: 700 lm