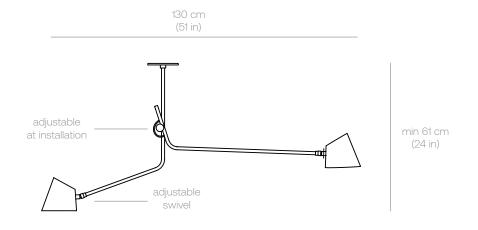

## Hartau Double

Design by Alexandre Joncas

84 cm (32 in)

Input voltage: 120V or 220-240V Lamping

Specifications Power input: 16W

Technology: G9 LED bulb (included)

CRI:>90

CCT: 3000K (Warm white) Lumen source: 700 lm

**Product Weight** 1.6 kg / 3.6 lbs

Height

| Α             | В             | С              | D              |  |
|---------------|---------------|----------------|----------------|--|
| 61 cm (24 in) | 89 cm (35 in) | 112 cm (44 in) | 201 cm (79 in) |  |

\*custom height available upon request

Certifications

IP20

Materials

Exterior finishes:

Swivels and details finishes:

Matte Black

Brass