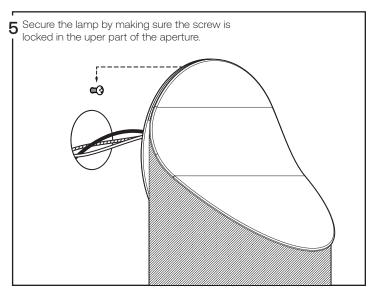

## Assembly instructions

Attention: Read and understand these instructions before installing fixture. This fixture is intended for installation in accordance with National Electric Code and local regulation: to assure full compliance with local code and regulations, check with your local electric inspector before installation. This equipment is guaranteed only when used as indicated in the instructions; therefore they should be kept for future reference. Install where luminaire will be protected from likely damage. This fixture is ceiling mounted only.