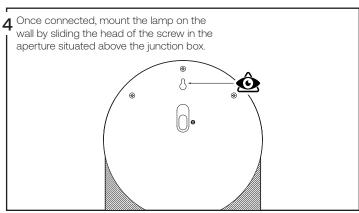

# ), Nones

### Cé Petite

## Assembly instructions





Attention: Read and understand these instructions before installing fixture. This fixture is intended for installation in accordance with National Electric Code and local regulation: to assure full compliance with local code and regulations, check with your local electric inspector before installation. This equipment is guaranteed only when used as indicated in the instructions; therefore they should be kept for future reference. Install where luminaire will be protected from likely damage. This fixture is ceiling mounted only.

#### -Your box should contain

assembled luminaire



2x cotton gloves



#### -Tools needed, not included -

- -Junction box and screw
- -Wire connectors