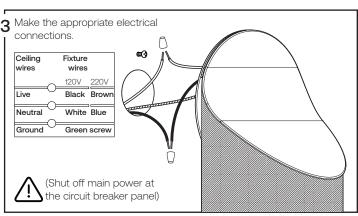

# ), Nones

### Cé Petite

## Assembly instructions





Attention: Read and understand these instructions before installing fixture. This fixture is intended for installation in accordance with National Electric Code and local regulation: to assure full compliance with local code and regulations, check with your local electric inspector before installation. This equipment is guaranteed only when used as indicated in the instructions; therefore they should be kept for future reference. Install where luminaire will be protected from likely damage. This fixture is ceiling mounted only.

#### -Your box should contain

assembled luminaire



2x cotton gloves



#### -Tools needed, not included -

- -Junction box and screw
- -Wire connectors