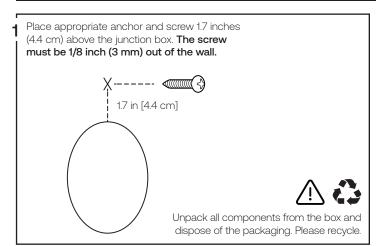

# ), Nones

### Cé Petite

## Assembly instructions





Attention: Read and understand these instructions before installing fixture. This fixture is intended for installation in accordance with National Electric Code and local regulation: to assure full compliance with local code and regulations, check with your local electric inspector before installation. This equipment is guaranteed only when used as indicated in the instructions; therefore they should be kept for future reference. Install where luminaire will be protected from likely damage. This fixture is ceiling mounted only.

#### -Your box should contain

assembled luminaire



2x cotton gloves



#### -Tools needed, not included -

- -Junction box and screw
- -Wire connectors