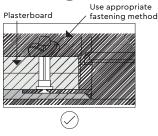

## SUSPENSION

Make sure the Storm Medium Plaster Ring is securely fasten to the reinforcement.

## STFP 2

Place the plaster ring in the hole and securely fasten it with screws. Remove all burrs.

Make sure that there is an optimal base for a secure attachment. \*See detail Attachment must obtain a static load of minimum 5kg.

Static load > 5kg:

If heavy load is required, ex. heavy pendants, the attachment must be anchored in the main construction above suspended ceiling.

NOTE It is the installer's responsibility to use the correct screws to ensure the optimal attachment