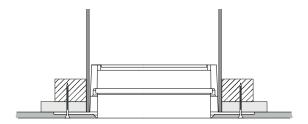

## STFP 2

Place the plaster ring in the hole and securely fasten it with screws. Remove all burrs.

Make sure that there is an optimal base for a secure attachment. \*See detail Attachment must obtain a static load of minimum 5kg.

Static load > 5kg:

If heavy load is required, ex. heavy pendants, the attachment must be anchored in the main construction above suspended ceiling.

NOTE It is the installer's responsibility to use the correct screws to ensure the optimal attachment