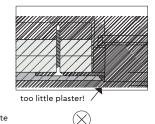

When plastering the ceiling, the foam plug should be placed inside the plaster ring. Exercise caution when plastering to prevent damage of the plasterring.

BE AWARE: DO NOT TOUCH THE EDGE OF THE PLASTER RING WHEN SANDING!

## STEP 4

Remove the foam plug when the plastering is finished.

Please note that it is very important that the inside of the plaster ring is kept free of filler and paint. Any residue has to be removed. The plaster ring edge must not be damaged.