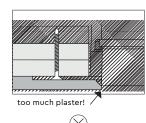

When plastering the ceiling, the foam plug should be placed inside the plaster ring. Exercise caution when plastering to prevent damage of the plasterring.

BE AWARE: DO NOT TOUCH THE EDGE OF THE PLASTER RING WHEN SANDING!

## STEP 4

Remove the foam plug when the plastering is finished.

Please note that it is very important that the inside of the plaster ring is kept free of filler and paint. Any residue has to be removed. The plaster ring edge must not be damaged.