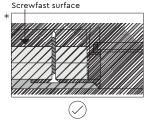

## STFP 2

Place the plaster ring in the hole and securely fasten it with screws. Remove all burrs.

Make sure that there is an optimal base for a secure attachment. \*See detail Attachment must obtain a static load of minimum 5kg.

Static load > 5kg:

If heavy load is required, ex. heavy pendants, the attachment must be anchored in the main construction above suspended ceiling.

NOTE It is the installer's responsibility to use the correct screws to ensure the optimal attachment