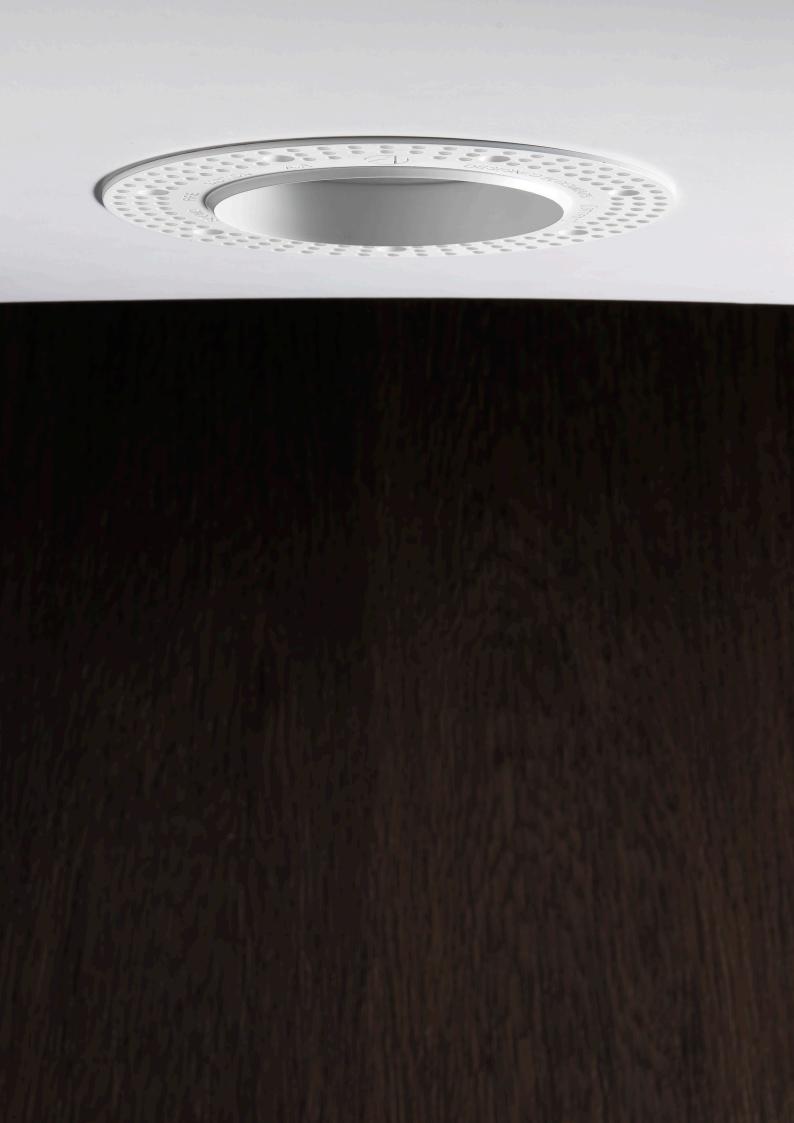

#### STORM SYSTEM®

The Storm Medium Plaster Ring is part of the STORM SYSTEM® MEDIUM collection. A collection that includes a wide range of special designed products.

The STORM SYSTEM® collection is carefully designed to flush the surface of any ceiling or wall, and all products will appear with an absolute minimum of tolerance and visibility.

Storm Medium Plaster Ring is an installation ring for plasterboard and acoustic surfaces. To ensure the installation flushes the surface and appears with an absolute minimum of visibility the installation ring must be covered with filler. The Storm Medium Plaster Ring holds all products in the STORM SYSTEM® MEDIUM collection.

## NOTE

An installation ring for plasterboard, wooden, and acoustic ceilings. The plaster ring is designed to hold all products in the STORM SYSTEM® MEDIUM collection.

If installing Storm Output, please be aware of the chosen pendant's static load. The anchoring of Storm Plaster Ring / ceiling must be carried out so that it corresponds with the chosen pendant's load.