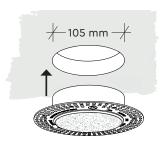

Ring / ceiling must be carried out so that it corresponds with the chosen pendant's load.



## IMPORTANT INFORMATION

Installation and mounting must be performed by skilled personnel only, and instructions must be followed

#### CLEANING AND MAINTENANCE:

Use a soft moist cloth for cleaning. No further maintenance is required.

#### WARRANTY:

If the product is defect, please contact your supplier immediately. Please note that warranty will not apply in case of wrongful use or if unskilled personnel attempts to repair.

## COMPONENTS

- Storm Medium Plaster ring
  - Foam plug





## SUSPENSION



Make sure the Storm Medium Plaster Ring is securely fasten to the reinforcement.

# STORM MEDIUM PLASTER RING

## ASSEMBLY INSTRUCTION

#### STFP '

Cut a round hole with a diameter of 105 mm



## STFP 2

Place the plaster ring in the hole and securely fasten it with screws. Remove all burrs.

Make sure that there is an optimal base for a secure attachment. \*See detail Attachment must obtain a static load of minimum 5kg.

Static load > 5kg:

If heavy load is required, ex. heavy pendants, the attachment must be anchored in the main construction above suspended ceiling.

NOTE It is the installer's responsibility to use the correct screws to ensure the optimal attachment



When plastering the ceiling, the foam plug should be placed inside the plaster ring. Exercise caution when plastering to prevent damage of the plasterring.

BE AWARE: DO NOT TOUCH THE EDGE OF THE PLASTER RING WHEN SANDING!













## STEP 4

Remove the foam plug when the plastering is finished.

Please no