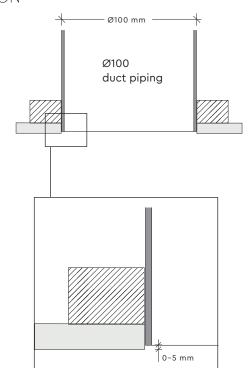

## ASSEMBLY INSTRUCTION

INSTALLATION OF DUCT PIPE - ONLY FOR AIR IN AND AIR OUT

Storm Medium Air In/Out is compatible with Ø100mm duct piping

Make sure the ventilation ducts is positioned correctly. Then mount the Storm Plaster Ring according to the installation guide.