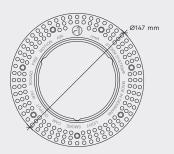

## COMPONENTS

- Storm Medium Plaster ring
  - Foam plug

## STFP 2

Place the plaster ring in the hole and securely fasten it with screws. Remove all burrs.

Make sure that there is an optimal base for a secure attachment. \*See detail Attachment must obtain a static load of minimum 5kg.

When plastering the ceiling, the foam plug should be placed inside the plaster ring. Exercise caution when plastering to prevent damage of the plasterring.

BE AWARE: DO NOT TOUCH THE EDGE OF THE PLASTER RING WHEN SANDING!

## STEP 4

Remove the foam plug when the plastering is finished.

Please note that it is very important that the inside of the plaster ring is kept free of filler and paint. Any residue has to be removed. The plaster ring edge must not be damaged.