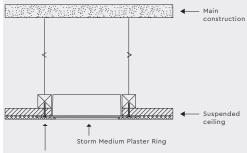

## SUSPENSION

Make sure the Storm Medium Plaster Ring is securely fasten to the reinforcement.

Static load > 5kg:

If heavy load is required, ex. heavy pendants, the attachment must be anchored in the main construction above suspended ceiling.

NOTE It is the installer's responsibility to use the correct screws to ensure the optimal attachment