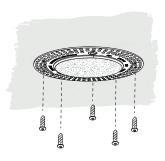

## STFP 2

Place the plaster ring in the hole and securely fasten it with screws. Remove all burrs.

Make sure that there is an optimal base for a secure attachment. \*See detail Attachment must obtain a static load of minimum 5kg.