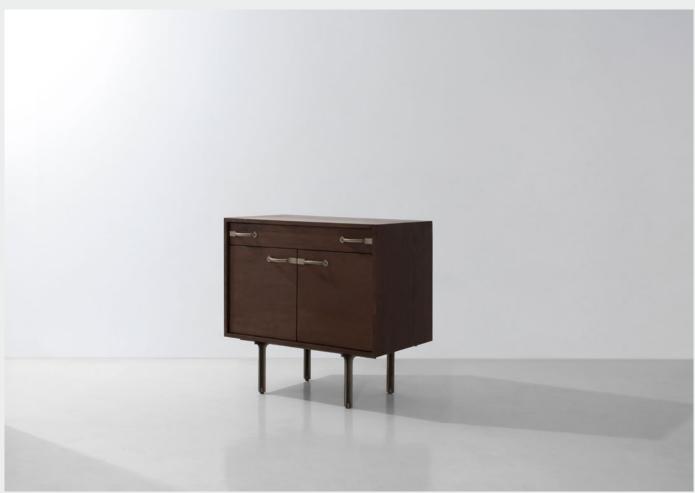

M3005-SC

Tote is a collection of cabinets, credenzas, dressers and tallboys, streamlined in form and function, with drawers and/or doors crafted in District Eight's signature materials of oak. Subtlety for details is highlighted upon the evenly contrasted steel legs, while the highlight awaits in Tote's hand-crafted handles – outfitted in high-quality leather, they provide tactile pleasure and warmth upon touch.

Oak frame / Antique nickel / Leather handles

Jul 2022 Page 1 /2

## TOTE SMALL CABINET

## DISTRICT EIGHT

M3005-SC

DIMENSION (cm)