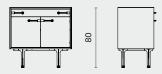

## DISTRICT EIGHT

M3005-SC

DIMENSION (cm)

## PACKAGING INFO

TOTE SMALL CABINET M3005-SC

L82 W51 H80

Complete

L96 W68 H99 / CBM 0.65