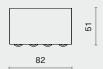

## DISTRICT EIGHT

M3005-SC

DIMENSION (cm)

## PACKAGING INFO

TOTE SMALL CABINET M3005-SC

L82 W51 H80

Complete

L96 W68 H99 / CBM 0.65