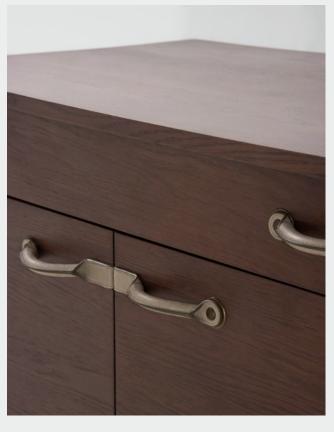

M3005-SC

Tote is a collection of cabinets, credenzas, dressers and tallboys, streamlined in form and function, with drawers and/or doors crafted in District Eight's signature materials of oak. Subtlety for details is highlighted upon the evenly contrasted steel legs, while the highlight awaits in Tote's hand-crafted handles – outfitted in high-quality leather, they provide tactile pleasure and warmth upon touch.

Oak frame / Antique nickel / Leather handles

Jul 2022 Page 1 /2