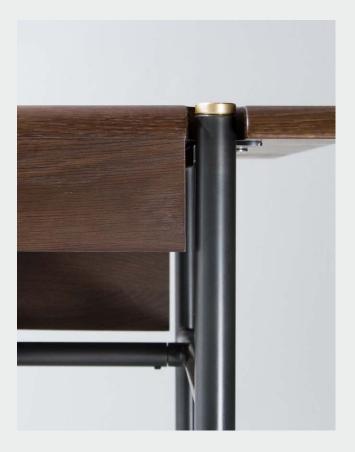

M1008-D-S

The Stacking Desk maintains the signature design of its namesake collection, with a symmetrical, sleek, and streamlined aesthetic. The desk offers 2 drawers and a mini cable storage, allowing a clean set up even when utilized for different workflows.

Oak top / Blackened steel legs / Brass

Jan 2022 Page 1 /3

M1008-D-M

The Stacking Desk maintains the signature design of its namesake collection, with a symmetrical, sleek, and streamlined aesthetic. The desk offers 2 drawers and a mini cable storage, allowing a clean set up even when utilized for different workflows.

Oak top / Blackened steel legs / Brass

Jan 2022 Page 2 /3

M1008-D