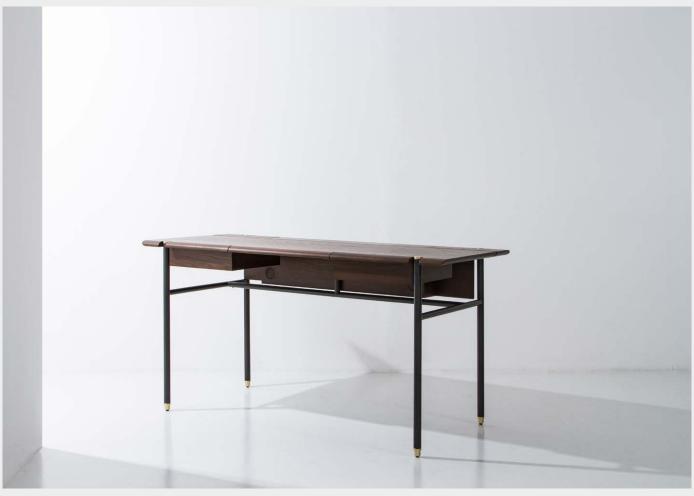

M1008-D-S

The Stacking Desk maintains the signature design of its namesake collection, with a symmetrical, sleek, and streamlined aesthetic. The desk offers 2 drawers and a mini cable storage, allowing a clean set up even when utilized for different workflows.

Oak top / Blackened steel legs / Brass

Jan 2022 Page 1 /3

M1008-D-M

The Stacking Desk maintains the signature design of its namesake collection, with a symmetrical, sleek, and streamlined aesthetic. The desk offers 2 drawers and a mini cable storage, allowing a clean set up even when utilized for different workflows.

Oak top / Blackened steel legs / Brass

Jan 2022 Page 2 /3

M1008-D