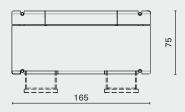

## DIMENSION (cm)

## PACKAGING INFO

STACKING DESK M1008-D-S SMALL L150 W65 H75 Complete

L160 W73 H37cm / Gross 60.5kg / CBM 0.48

STACKING DESK M1008-D-M MEDIUM L165 W75 H75 Complete

L175 W83 H37cm / CBM 0.59