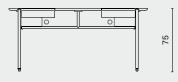

Oak top / Blackened steel legs / Brass

Jan 2022 Page 1 /3

M1008-D-M

The Stacking Desk maintains the signature design of its namesake collection, with a symmetrical, sleek, and streamlined aesthetic. The desk offers 2 drawers and a mini cable storage, allowing a clean set up even when utilized for different workflows.

Oak top / Blackened steel legs / Brass

Jan 2022 Page 2 /3

M1008-D