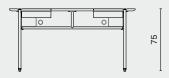

M1008-D-S

The Stacking Desk maintains the signature design of its namesake collection, with a symmetrical, sleek, and streamlined aesthetic. The desk offers 2 drawers and a mini cable storage, allowing a clean set up even when utilized for different workflows.

Oak top / Blackened steel legs / Brass

Jan 2022 Page 1 /3

M1008-D-M

The Stacking Desk maintains the signature design of its namesake collection, with a symmetrical, sleek, and streamlined aesthetic. The desk offers 2 drawers and a mini cable storage, allowing a clean set up even when utilized for different workflows.