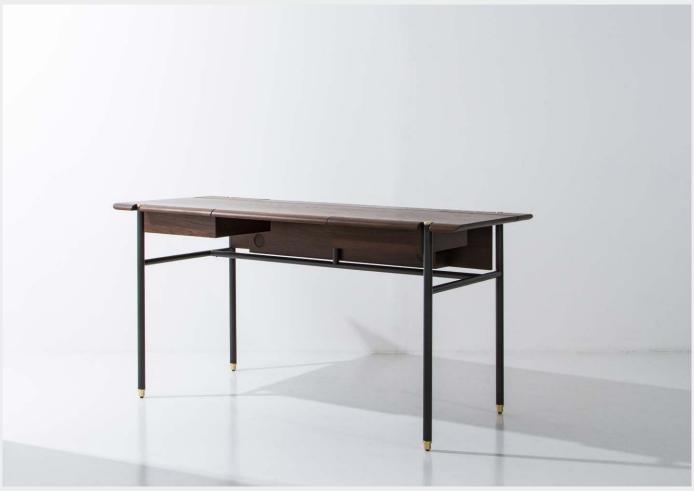

M1008-D-S

The Stacking Desk maintains the signature design of its namesake collection, with a symmetrical, sleek, and streamlined aesthetic. The desk offers 2 drawers and a mini cable storage, allowing a clean set up even when utilized for different workflows.

Oak top / Blackened steel legs / Brass

Jan 2022 Page 1 /3

M1008-D-M

The Stacking Desk maintains the signature design of its namesake collection, with a symmetrical, sleek, and streamlined aesthetic. The desk offers 2 drawers and a mini cable storage, allowing a clean set up even when utilized for different workflows.

Oak top / Blackened steel legs / Brass

Jan 2022 Page 2 /3

M1008-D