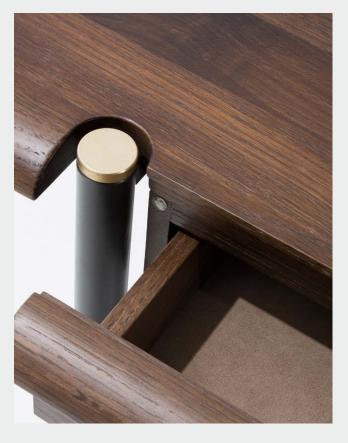

M1008-D-S

The Stacking Desk maintains the signature design of its namesake collection, with a symmetrical, sleek, and streamlined aesthetic. The desk offers 2 drawers and a mini cable storage, allowing a clean set up even when utilized for different workflows.

Oak top / Blackened steel legs / Brass

Jan 2022 Page 1 /3

M1008-D-M

The Stacking Desk maintains the signature design of its namesake collection, with a symmetrical, sleek, and streamlined aesthetic. The desk offers 2 drawers and a mini cable storage, allowing a clean set up even when utilized for different workflows.

Oak top / Blackened steel legs / Brass

Jan 2022 Page 2 /3

M1008-D