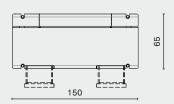

## DIMENSION (cm)

## PACKAGING INFO

STACKING DESK M1008-D-S SMALL L150 W65 H75 Complete

L160 W73 H37cm / Gross 60.5kg / CBM 0.48

STACKING DESK M1008-D-M MEDIUM L165 W75 H75 Complete

L175 W83 H37cm / CBM 0.59