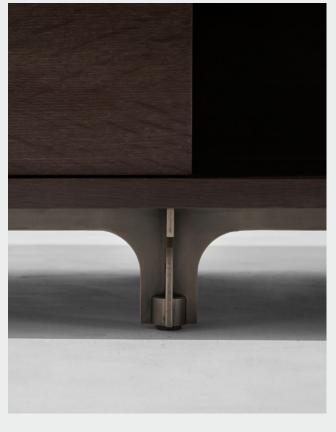

M3005-LE

Tote is a collection of cabinets, credenzas, dressers and tallboys, streamlined in form and function, with drawers and/or doors crafted in District Eight's signature materials of oak. Subtlety for details is highlighted upon the evenly contrasted steel legs, while the highlight awaits in Tote's hand-crafted handles – outfitted in high-quality leather, they provide tactile pleasure and warmth upon touch.

Oak frame / Antique nickel / Leather handles

Jul 2022 Page 1 /2