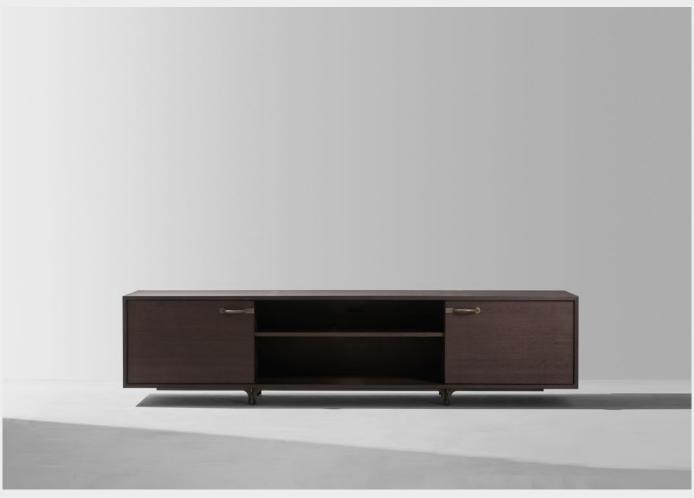

M3005-LE

Tote is a collection of cabinets, credenzas, dressers and tallboys, streamlined in form and function, with drawers and/or doors crafted in District Eight's signature materials of oak. Subtlety for details is highlighted upon the evenly contrasted steel legs, while the highlight awaits in Tote's hand-crafted handles – outfitted in high-quality leather, they provide tactile pleasure and warmth upon touch.

Oak frame / Antique nickel / Leather handles

Jul 2022 Page 1 /2

## TOTE LOW ENTERTAINMENT

DISTRICT EIGHT

M3005-LE