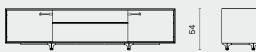

## DIMENSION (cm)

## PACKAGING INFO

TOTE LOW ENTERTAINMENT M3005-LE

L220 W51 H54

Complete

L234 W68 H73 / Gross 117kg / CBM 1.16

|     | 12 |
|-----|----|
| 220 |    |
|     |    |