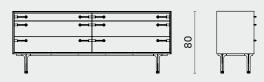

## DIMENSION (cm)

## PACKAGING INFO

TOTE DRESSER M3005-D L204 W51 H80

Complete

L217 W68 H99 / Gross 135kg / CBM 1.46

TOTE MEDIUM DRESSER M3005-D-M L104 W51 H80

Complete

L117 W68 H99 / Gross 77.5kg / CBM 0.79