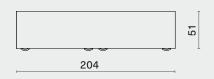

## DIMENSION (cm)

## PACKAGING INFO

TOTE DRESSER M3005-D L204 W51 H80

Complete

L217 W68 H99 / Gross 135kg / CBM 1.46

TOTE MEDIUM DRESSER M3005-D-M L104 W51 H80

Complete

L117 W68 H99 / Gross 77.5kg / CBM 0.79