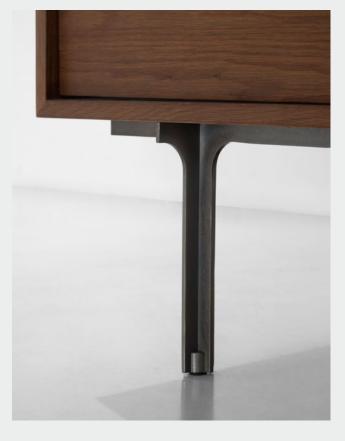

TOTE DRESSER DISTRICT EIGHT

M3005-D

Tote is a collection of cabinets, credenzas, dressers and tallboys, streamlined in form and function, with drawers and/or doors crafted in District Eight's signature materials of oak. Subtlety for details is highlighted upon the evenly contrasted steel legs, while the highlight awaits in Tote's hand-crafted handles – outfitted in high-quality leather, they provide tactile pleasure and warmth upon touch.

Oak frame / Antique nickel / Leather handles

Jul 2022 Page 1 /3

M3005-D-M

Tote is a collection of cabinets, credenzas, dressers and tallboys, streamlined in form and function, with drawers and/or doors crafted in District Eight's signature materials of oak. Subtlety for details is highlighted upon the evenly contrasted steel legs, while the highlight awaits in Tote's hand-crafted handles – outfitted in high-quality leather, they provide tactile pleasure and warmth upon touch.