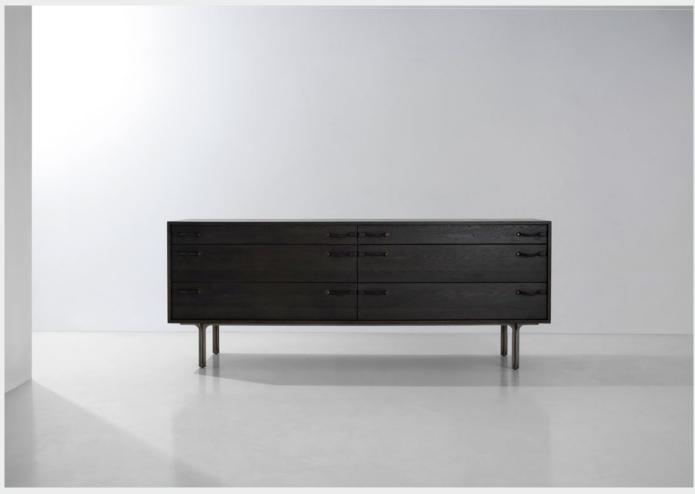

TOTE DRESSER DISTRICT EIGHT

M3005-D

Tote is a collection of cabinets, credenzas, dressers and tallboys, streamlined in form and function, with drawers and/or doors crafted in District Eight's signature materials of oak. Subtlety for details is highlighted upon the evenly contrasted steel legs, while the highlight awaits in Tote's hand-crafted handles – outfitted in high-quality leather, they provide tactile pleasure and warmth upon touch.

Oak frame / Antique nickel / Leather handles

Jul 2022 Page 1 /3

M3005-D-M

Tote is a collection of cabinets, credenzas, dressers and tallboys, streamlined in form and function, with drawers and/or doors crafted in District Eight's signature materials of oak. Subtlety for details is highlighted upon the evenly contrasted steel legs, while the highlight awaits in Tote's hand-crafted handles – outfitted in high-quality leather, they provide tactile pleasure and warmth upon touch.

## DIMENSION (cm)

## PACKAGING INFO

TOTE DRESSER M3005-D L204 W51 H80

Complete

L217 W68 H99 / Gross 135kg / CBM 1.46

TOTE MEDIUM DRESSER M3005-D-M L104 W51 H80

Complete

L117 W68 H99 / Gross 77.5kg / CBM 0.79