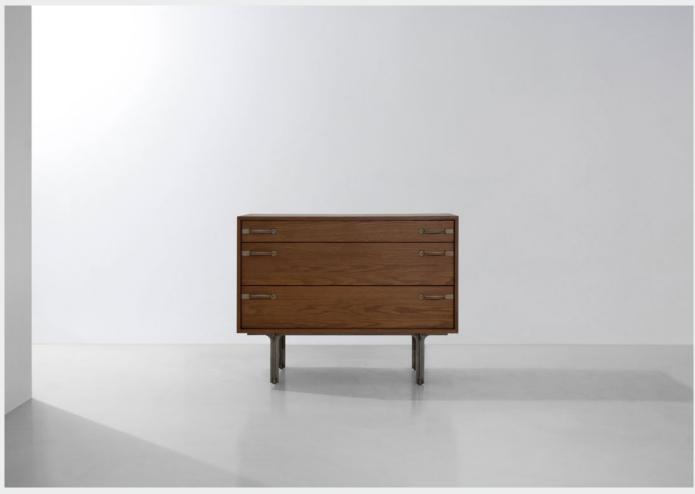

Oak frame / Antique nickel / Leather handles

Jul 2022 Page 2 /3

TOTE DRESSER

DISTRICT EIGHT

M3005-D

## DIMENSION (cm)

## PACKAGING INFO

TOTE DRESSER M3005-D L204 W51 H80

Complete

L217 W68 H99 / Gross 135kg / CBM 1.46

TOTE MEDIUM DRESSER M3005-D-M L104 W51 H80

Complete

L117 W68 H99 / Gross 77.5kg / CBM 0.79