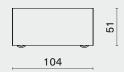

## DIMENSION (cm)

## PACKAGING INFO

TOTE DRESSER M3005-D L204 W51 H80

Complete

L217 W68 H99 / Gross 135kg / CBM 1.46

TOTE MEDIUM DRESSER M3005-D-M L104 W51 H80

Complete

L117 W68 H99 / Gross 77.5kg / CBM 0.79