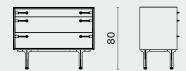

## DIMENSION (cm)

## PACKAGING INFO

TOTE DRESSER M3005-D L204 W51 H80

Complete

L217 W68 H99 / Gross 135kg / CBM 1.46

TOTE MEDIUM DRESSER M3005-D-M L104 W51 H80

Complete

L117 W68 H99 / Gross 77.5kg / CBM 0.79