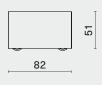

## DIMENSION (cm)

## PACKAGING INFO

TOTE TALLBOY M3005-B L82 W51 H120

Complete

L96 W68 H140 / Gross 93kg / CBM 0.91