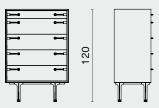

## DIMENSION (cm)

## PACKAGING INFO

TOTE TALLBOY M3005-B L82 W51 H120

Complete

L96 W68 H140 / Gross 93kg / CBM 0.91