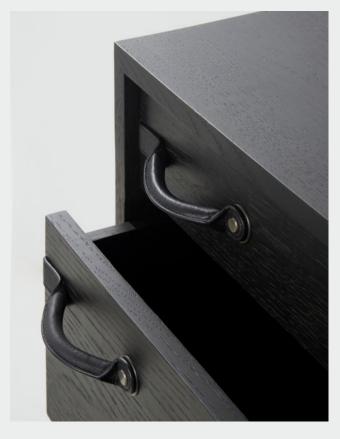

TOTE TALLBOY DISTRICT EIGHT

M3005-B

Tote is a collection of cabinets, credenzas, dressers and tallboys, streamlined in form and function, with drawers and/or doors crafted in District Eight's signature materials of oak. Subtlety for details is highlighted upon the evenly contrasted steel legs, while the highlight awaits in Tote's hand-crafted handles – outfitted in high-quality leather, they provide tactile pleasure and warmth upon touch.

Oak frame / Antique nickel / Leather handles

Jul 2022 Page 1 /2

M3005-B