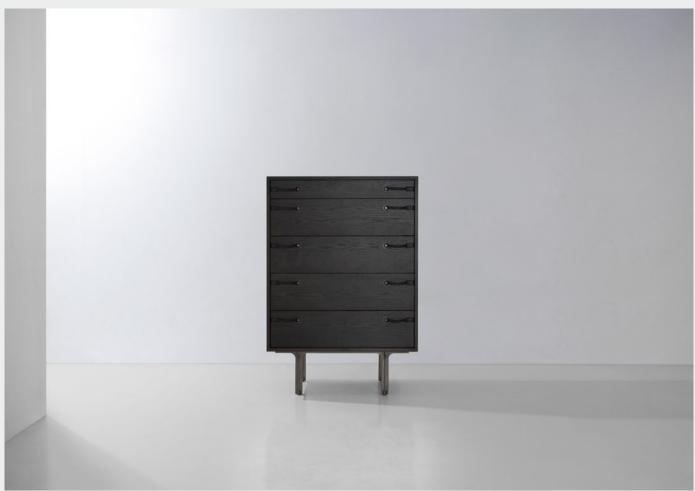

TOTE TALLBOY DISTRICT EIGHT

M3005-B

Tote is a collection of cabinets, credenzas, dressers and tallboys, streamlined in form and function, with drawers and/or doors crafted in District Eight's signature materials of oak. Subtlety for details is highlighted upon the evenly contrasted steel legs, while the highlight awaits in Tote's hand-crafted handles – outfitted in high-quality leather, they provide tactile pleasure and warmth upon touch.

Oak frame / Antique nickel / Leather handles

Jul 2022 Page 1 /2

M3005-B