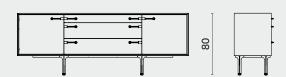

TOTE CREDENZA DISTRICT EIGHT

M3005-C

Tote is a collection of cabinets, credenzas, dressers and tallboys, streamlined in form and function, with drawers and/or doors crafted in District Eight's signature materials of oak. Subtlety for details is highlighted upon the evenly contrasted steel legs, while the highlight awaits in Tote's hand-crafted handles – outfitted in high-quality leather, they provide tactile pleasure and warmth upon touch.

Oak frame / Antique nickel / Leather handles

Jul 2022 Page 1 /3

M3005-C-M

Tote is a collection of cabinets, credenzas, dressers and tallboys, streamlined in form and function, with drawers and/or doors crafted in District Eight's signature materials of oak. Subtlety for details is highlighted upon the evenly contrasted steel legs, while the highlight awaits in Tote's hand-crafted handles – outfitted in high-quality leather, they provide tactile pleasure and warmth upon touch.

## DIMENSION (cm)