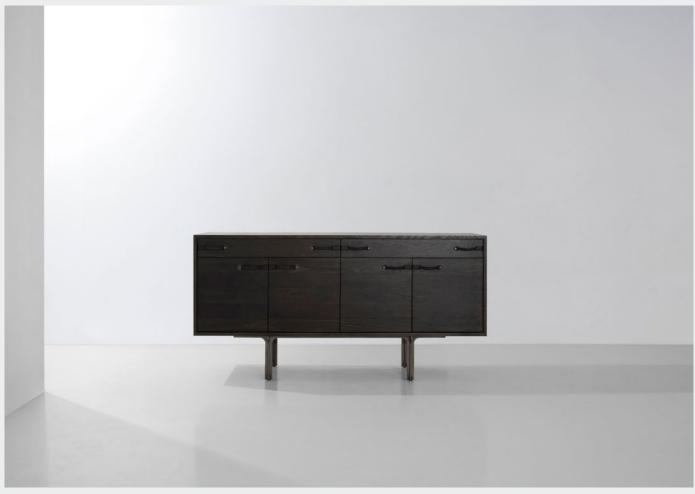

TOTE CREDENZA DISTRICT EIGHT

M3005-C

Tote is a collection of cabinets, credenzas, dressers and tallboys, streamlined in form and function, with drawers and/or doors crafted in District Eight's signature materials of oak. Subtlety for details is highlighted upon the evenly contrasted steel legs, while the highlight awaits in Tote's hand-crafted handles – outfitted in high-quality leather, they provide tactile pleasure and warmth upon touch.

Oak frame / Antique nickel / Leather handles

Jul 2022 Page 1 /3

M3005-C-M

Tote is a collection of cabinets, credenzas, dressers and tallboys, streamlined in form and function, with drawers and/or doors crafted in District Eight's signature materials of oak. Subtlety for details is highlighted upon the evenly contrasted steel legs, while the highlight awaits in Tote's hand-crafted handles – outfitted in high-quality leather, they provide tactile pleasure and warmth upon touch.