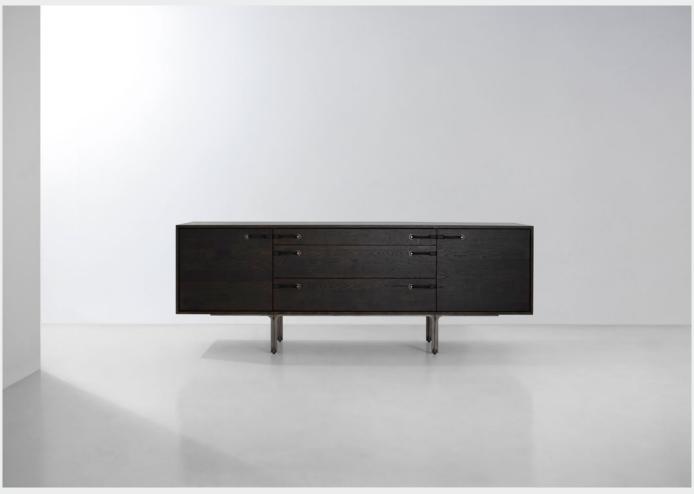

TOTE CREDENZA DISTRICT EIGHT

M3005-C

Tote is a collection of cabinets, credenzas, dressers and tallboys, streamlined in form and function, with drawers and/or doors crafted in District Eight's signature materials of oak. Subtlety for details is highlighted upon the evenly contrasted steel legs, while the highlight awaits in Tote's hand-crafted handles – outfitted in high-quality leather, they provide tactile pleasure and warmth upon touch.

Oak frame / Antique nickel / Leather handles

Jul 2022 Page 1 /3

M3005-C-M

Tote is a collection of cabinets, credenzas, dressers and tallboys, streamlined in form and function, with drawers and/or doors crafted in District Eight's signature materials of oak. Subtlety for details is highlighted upon the evenly contrasted steel legs, while the highlight awaits in Tote's hand-crafted handles – outfitted in high-quality leather, they provide tactile pleasure and warmth upon touch.