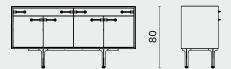

Oak frame / Antique nickel / Leather handles

Jul 2022 Page 1 /3

M3005-C-M

Tote is a collection of cabinets, credenzas, dressers and tallboys, streamlined in form and function, with drawers and/or doors crafted in District Eight's signature materials of oak. Subtlety for details is highlighted upon the evenly contrasted steel legs, while the highlight awaits in Tote's hand-crafted handles – outfitted in high-quality leather, they provide tactile pleasure and warmth upon touch.

Oak frame / Antique nickel / Leather handles

Jul 2022 Page 2 /3

M3005-C

## DIMENSION (cm)