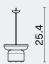

GONG DISTRICT EIGHT

M5001-

Gong - our first accessory collection - is crafted from District Eight's signature blend of materials (solid oak and brass). The collection delivers a harmony of timber shades and textures, accented by the central brass detail that pays tribute to the cultural space of gongs in the central highlands of Vietnam.

Available with 3 variants: Gong Bowl, Gong Tray and Gong Candle Holder, the collection is perfect for various interior settings.



- Oak / Brass detail



April 2023 Page 1 /2

GONG DISTRICT EIGHT

M5001-

## DIMENSION (cm)

## PACKAGING INFO

Gong Candle Holder

M5001-CI-S







Gong Bowl M5001-CI-M

L25 W25 H5



ام ح

Gong Tray M5001-OV-M

L25 W34.5 H5

L12 W12 H35.4