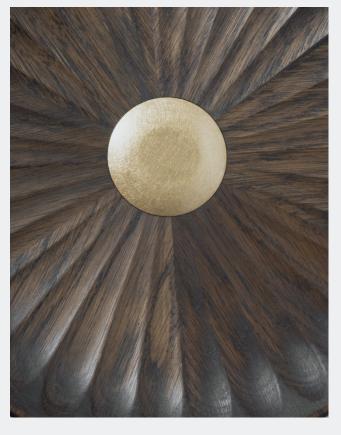

GONG DISTRICT EIGHT

M5001-

Gong - our first accessory collection - is crafted from District Eight's signature blend of materials (solid oak and brass). The collection delivers a harmony of timber shades and textures, accented by the central brass detail that pays tribute to the cultural space of gongs in the central highlands of Vietnam.

Available with 3 variants: Gong Bowl, Gong Tray and Gong Candle Holder, the collection is perfect for various interior settings.

- Oak / Brass detail

April 2023 Page 1 /2

GONG DISTRICT EIGHT

M5001-