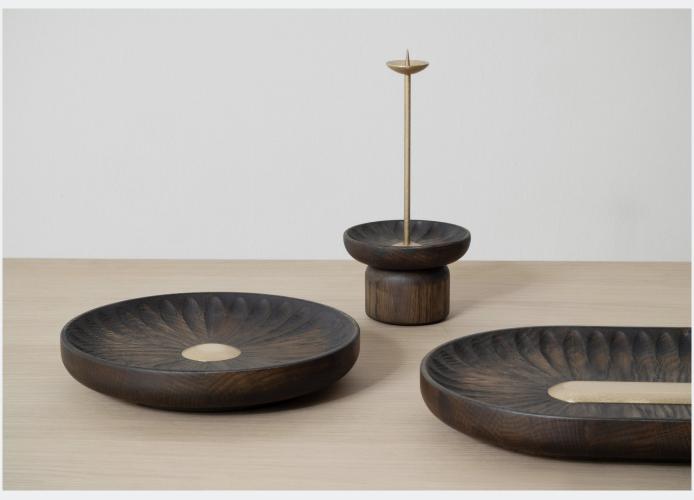

GONG DISTRICT EIGHT

M5001-

Gong - our first accessory collection - is crafted from District Eight's signature blend of materials (solid oak and brass). The collection delivers a harmony of timber shades and textures, accented by the central brass detail that pays tribute to the cultural space of gongs in the central highlands of Vietnam.

Available with 3 variants: Gong Bowl, Gong Tray and Gong Candle Holder, the collection is perfect for various interior settings.

- Oak / Brass detail

April 2023 Page 1 /2

GONG DISTRICT EIGHT

M5001-

## PACKAGING INFO

Gong Candle Holder

M5001-CI-S

Gong Bowl M5001-CI-M

L25 W25 H5

ام ح

Gong Tray M5001-OV-M

L25 W34.5 H5