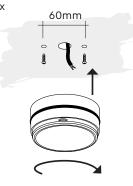

#### STEP 1

Mount the fixture onto the ceiling, by placing the Storm CC Base over the screws and slightly rotating, then tighten the screws.

- The fixture is compatible with
- European standard box 60mm screw distance

Assembly without standardbox