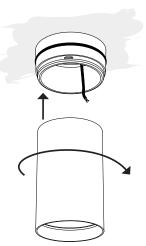

## STEP 2

Then mount the Storm Extension S150/ S350 tube onto the Storm CC Base, by gently rotating into place.

NOTE: When rotating the fixture choose the direction with the least resistance.