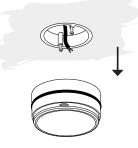

#### STEP 1

Mount the fixture onto the ceiling, by placing the Storm CC Base over the screws and slightly rotating, then tighten the screws.

- The fixture is compatible with
- European standard box 60mm screw distance

#### STEP 2

Loosen the screws, then slightly rotate and gently pull down.

Assembly without standardbox