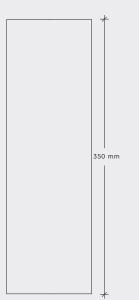

# STORM MEDIUM EXTENSION \$350

### SPECIFICATIONS

| Weight         | 1481 g / 3165 g                                    |
|----------------|----------------------------------------------------|
| Load           | max. 10 kg                                         |
| Material       | Aluminium / Brass                                  |
| Fixture finish | For xx-codes review STORM SYSTEM® – COLOUR CODES 🗲 |