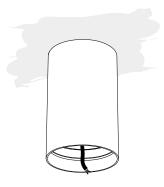

#### STEP 1

Mount the fixture onto the ceiling, by placing the Storm CC Base over the screws and slightly rotating, then tighten the screws.

- The fixture is compatible with
- European standard box 60mm screw distance

Assembly without standardbox