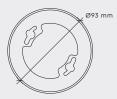

### ADDITIONAL REQUIREMENTS

Fixture

Product from the STORM SYSTEM® MEDIUM collection

NOTE

This product is compatible with European Standard Box - 60mm screw distance

#### STEP 1

Mount the fixture onto the ceiling, by placing the Storm CC Base over the screws and slightly rotating, then tighten the screws.

- The fixture is compatible with
- European standard box 60mm screw distance