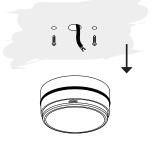

#### STEP 1

Mount the fixture onto the ceiling, by placing the Storm CC Base over the screws and slightly rotating, then tighten the screws.

- The fixture is compatible with
- European standard box 60mm screw distance