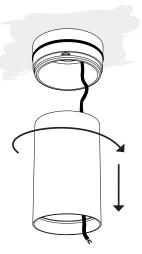

## STEP 2

Then mount the Storm Extension S150/ S350 tube onto the Storm CC Base, by gently rotating into place.

NOTE: When rotating the fixture choose the direction with the least resistance.

# STEP 2

To dismount, gently pull down on the Storm Extension S150/S350 Tube, whilst slightly rotating.

 $\ensuremath{\mathsf{NOTE}}$  . When rotating the fixture choose the direction with the least resistance.