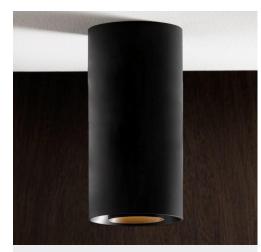

STORM SYSTEM®

The Storm Medium Extension S350 is part of the STORM SYSTEM® MEDIUM collection. A collection that includes a wide range of special designed products. The STORM SYSTEM® collection is carefully designed to flush the surface of any ceiling or wall, and all products will appear with an absolute minimum of tolerance and visibility.

Storm Medium Extension S350 is designed for ceilings with no build-in depth. The fixture makes it possible to mount the STORM SYSTEM® MEDIUM collection on to any kind of ceiling.