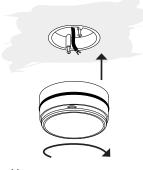

#### STEP 1

Mount the fixture onto the ceiling, by placing the Storm CC Base over the screws and slightly rotating, then tighten the screws.

- The fixture is compatible with
- European standard box 60mm screw distance

Assembly without standardbox