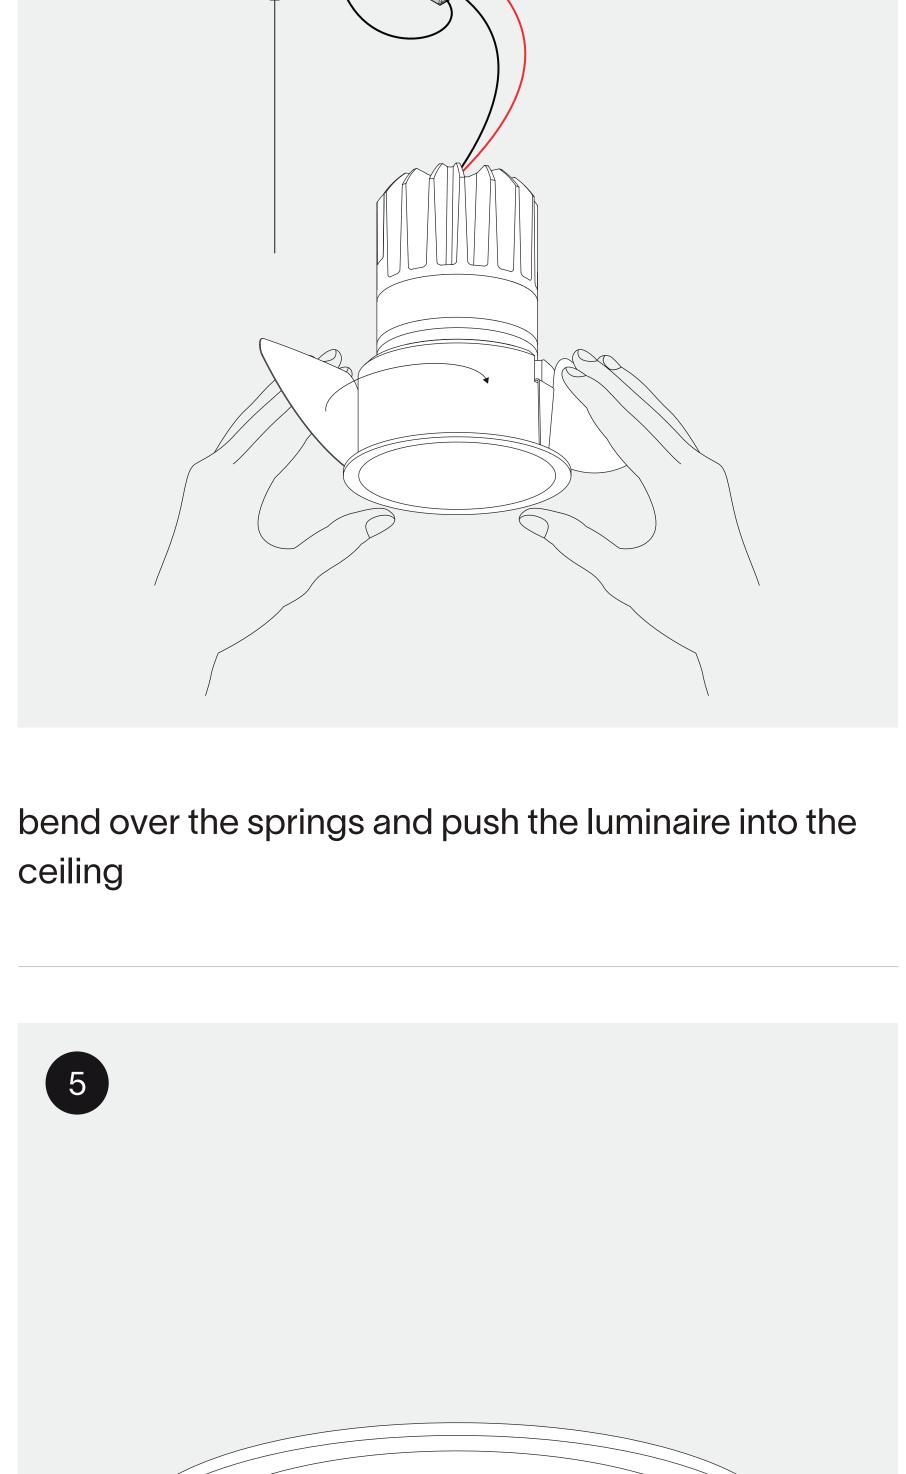

for serial connection, respect polarity

combine with a prado LED-driver

bend over the springs and push the luminaire into the ceiling