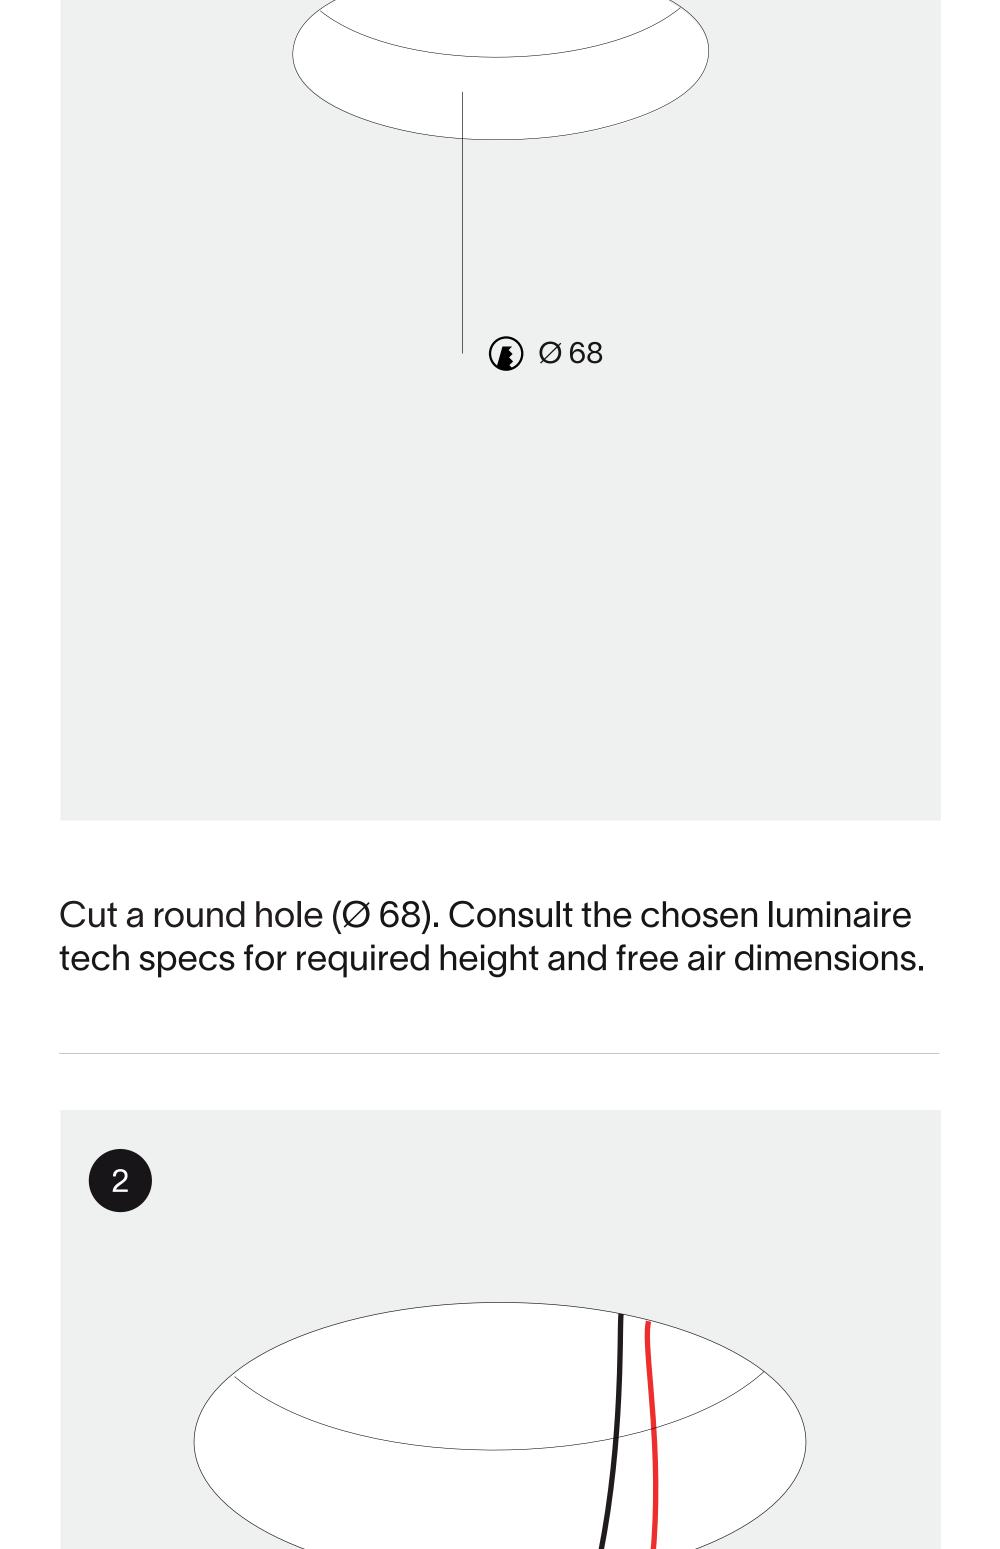

prado



10 mm  $\Box$  0.08 - 2.5mm<sup>2</sup> constant typical forward typical voltage (V) current (mA) power (W)

16,9

17,4

18,2

driver

**POWER** 

OFF

5,9

8,7

12,7

driver

350

500

700



connect the wires with wago connectors

for serial connection, respect polarity

combine with a prado LED-driver

bend over the springs and push the luminaire into the ceiling





## thank you for choosing prado

IP 44

 $\epsilon$ 

or if unskilled personnel attempts to repair the product.

700

prado.eu The light source in this luminaire shall only be replaced by the manufacturer or a similar qualified person. Warranty will not apply in case of wrongful use

Replace glass lens when broken.

Luminaire shall only be used together with glass lens.

200 x 200

250 x 250