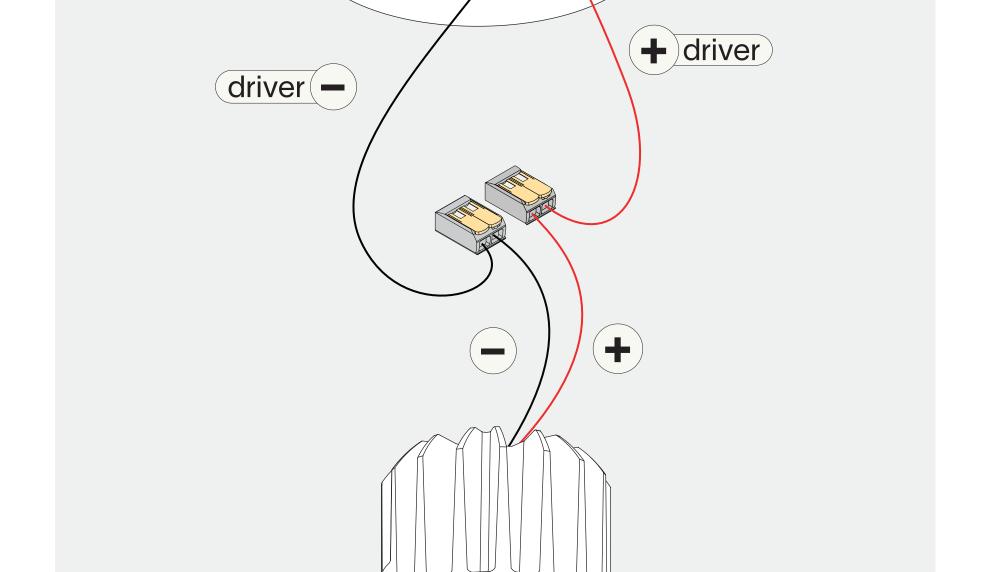

5,9

8,7

12,7

driver

350

500

700

connect the wires with wago connectors

for serial connection, respect polarity

combine with a prado LED-driver

bend over the springs and push the luminaire into the ceiling