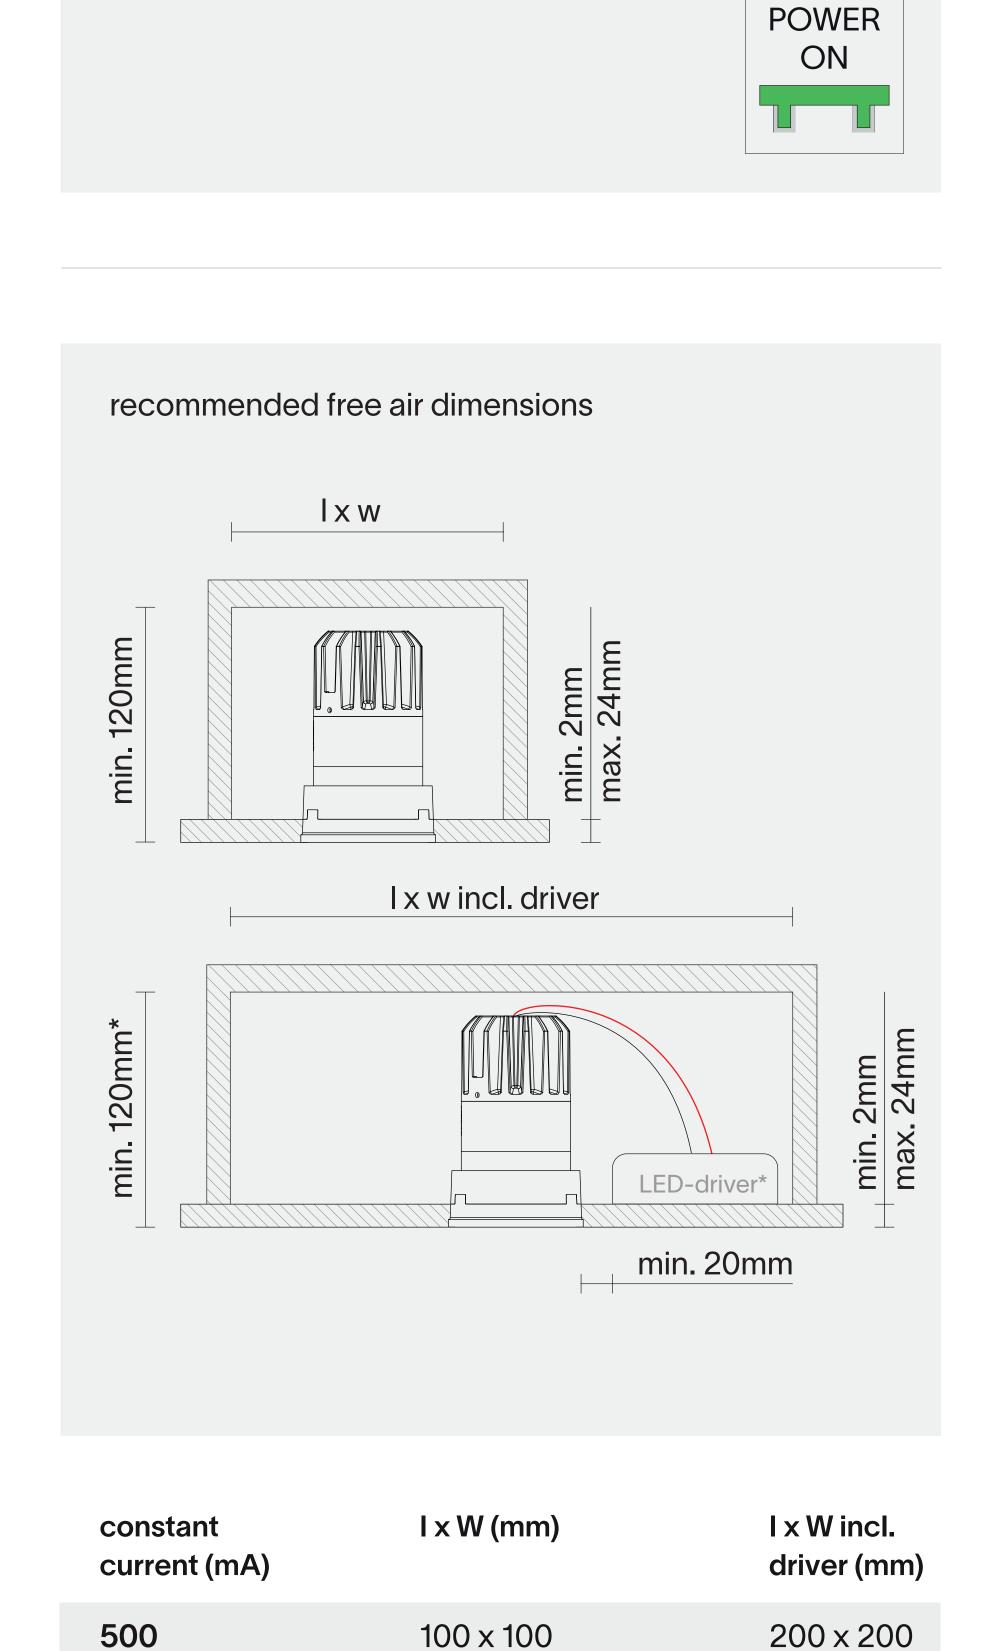

Replace glass lens when broken.

Luminaire shall only be used together with glass lens.

200 x 200

250 x 250