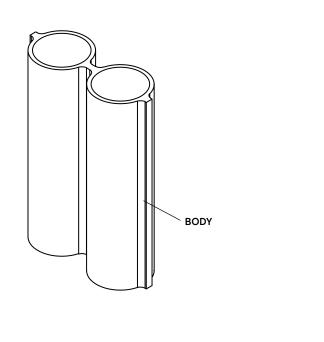

## NOTES

- Additional charges for modifications or for special orders

|            |                                                                                                                                                                                                                                         | Example  | Fill with your selection |
|------------|-----------------------------------------------------------------------------------------------------------------------------------------------------------------------------------------------------------------------------------------|----------|--------------------------|
| COLLECTION | SIL<br>Silo                                                                                                                                                                                                                             | SIL      | SIL                      |
| MODEL      | 2V                                                                                                                                                                                                                                      | 2V       | 2V                       |
| SHAPE      | J 7"<br>К 9"                                                                                                                                                                                                                            | J        |                          |
| BODY       | AU Textured aubergine BG Textured beige BK Textured black DP Wrinkled dusty pink MB Textured midnight blue MR Mirror polished aluminum OB Glossy oxblood TA Tumbled aluminum TC Textured terracotta WH Textured white CC Custom colour* | AU       |                          |
| FULL SKU   |                                                                                                                                                                                                                                         | SIL2VJAU |                          |
|            |                                                                                                                                                                                                                                         | NOTES    |                          |