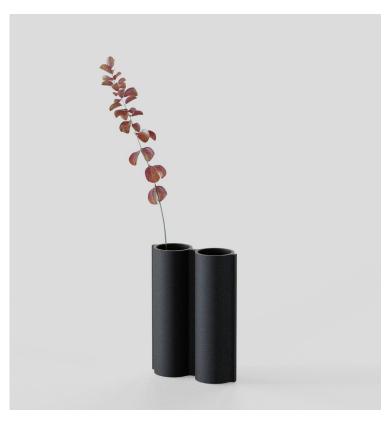

## Silo 2V

As modular and versatile as the collection itself, Silo makes its debut as an object. A flower vase and candle holder hybrid. From one end, water-resistant extrusions accommodate fresh cut flowers. Flip it over, and it becomes the perfect candle holder.

| TYPE         | Vase and candle holder                                                                                                                             |  |
|--------------|----------------------------------------------------------------------------------------------------------------------------------------------------|--|
| CONSTRUCTION | Powder coated, mirror polished or tumbled aluminum body  The Silo Vase can be used as a flower vase on one end or a candle holder on the other end |  |
| USAGE        |                                                                                                                                                    |  |
| WEIGHT       | Shape J: 1.6 lb / 0.73 kg<br>Shape K: 1.95 lb / 0.88 kg                                                                                            |  |