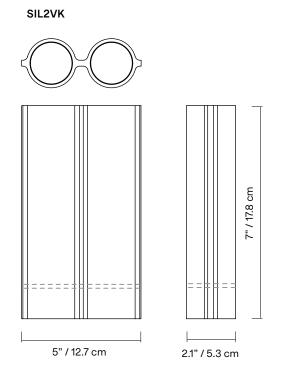

## SIL2VJ E0 8/21/ : 5"/12.7 cm 2.1"/5.3 cm

<sup>\*</sup>dimensions are approximate and may vary slightly