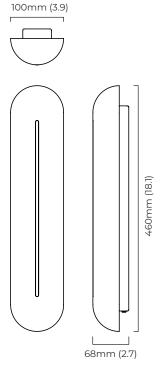

### **DIMENSIONS** (body of fixture)

100 x 68 x 460 mm (w x d x h)

### WALL ROSE / PLATE

rectangular wall box - 54 x 384 mm (w x h)