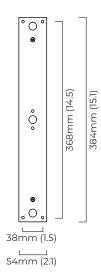

# CTOLIGHTING

# HEPWORTH WALL - DALI-A (IP20)

#### FINISH

satin brass with alabaster bronze with honed alabaster polished nickel with honed alabaster antique bronze with honed alabaster

### **DIMENSIONS** (body of fixture)

100 x 68 x 460 mm (w x d x h)

#### WEIGHT

4kg (8.8lbs)

### ILLUMINATION

220-240v - integrated LED - 24w - 2700k LED driver integrated in the body of the light

#### DIMMING

DALI compatible
DALI LED driver integrated in the body of the light

### WALL ROSE / PLATE

rectangular wall box - 54 x 384 mm (w x h)

# CERTIFICATION ( )









## \*Diagrams are not to scale.

| SKU NUMBER           | FINISH DESCRIPTION                          | VOLTAGE    |
|----------------------|---------------------------------------------|------------|
| HEPCWOBZHA-DALIA-240 | bronze finish with honed alabaster          | 220 - 240V |
| HEPCWOSBHA-DALIA-240 | satin brass finish with honed alabaster     | 220 - 240V |
| HEPCWOPNHA-DALIA-240 | polished nickel finish with honed alabaster | 220 - 240V |
| HEPCWOABHA-DALIA-240 | antique bronze finish with honed alabaster  | 220 - 240V |