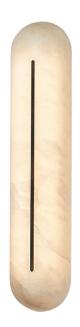

## **HEPWORTH WALL**

### FINISH

satin brass with alabaster bronze with honed alabaster polished nickel with honed alabaster antique bronze with honed alabaster

DIMENSIONS (body of fixture) 100 x 68 x 460 mm (w x d x h)

**WEIGHT** 4kg (8.8lbs)

#### ILLUMINATION

110 - 130v - integrated LED - 24w - 2700k LED driver integrated in the body of the light

#### DIMMING

trailing edge dimmable / phase cut (rotary dimmer) - standard

WALL ROSE / PLATE rectangular wall box - 54 x 384 mm (w x h)

100mm (3.9)

CERTIFICATION

460mm (18.1)

68mm (2.7)

dimensions