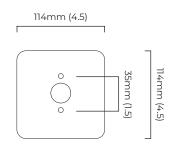

#### DIMMING

trailing edge dimmable / phase cut (rotary dimmer) - standard

WALL ROSE / PLATE rectangular wall box - 54 x 384 mm (w x h)

100mm (3.9)

CERTIFICATION

460mm (18.1)

68mm (2.7)

dimensions

mounting plate

North America junction box cover

\*Diagrams are not to scale.

| SKU NUMBER     | FINISH DESCRIPTION                          | VOLTAGE    |
|----------------|---------------------------------------------|------------|
| HEPCWOBZHA-110 | bronze finish with honed alabaster          | 110 - 130V |
| HEPSCWSBHA-110 | satin brass finish with honed alabaster     | 110 - 130V |
| HEPCWOPNHA-110 | polished nickel finish with honed alabaster | 110 - 130V |
| HEPCWOABHA-110 | antique bronze finish with honed alabaster  | 110 - 130V |
|                |                                             |            |