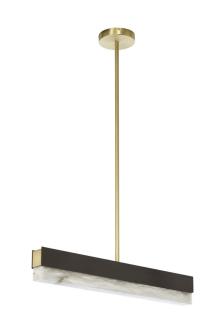

# ARTES 600 PENDANT

## FINISH

bronze with satin brass details and honed alabaster satin brass with honed alabaster