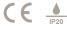

## DIMENSIONS (body of fixture)

610 x 45 x 90 mm (w x d x h)

### OVERALL DROP

minimum 135 mm maximum on request 6115 mm supplied with 1000 mm drop rod

#### CEILING ROSE / PLATE

round ceiling rose - ø 116 x 25 mm (dia x h)