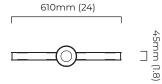

## DIMENSIONS (body of fixture)

610 x 45 x 90 mm (w x d x h)

## CERTIFICATION

610mm (24)

mounting plate dimensions

\*Diagrams are not to scale.

| SKU NUMBER     | FINISH DESCRIPTION                                  | VOLTAGE    |
|----------------|-----------------------------------------------------|------------|
| ARTPE6BZHA-240 | bronze with satin brass details and honed alabaster | 220 - 240V |
| ARTPE6SBHA-240 | satin brass with honed alabaster                    | 220 - 240V |
| ARTPE6BZHA-110 | bronze with satin brass details and honed alabaster | 110 - 130V |
| ARTPE6SBHA-110 | satin brass with honed alabaster                    | 110 - 130V |