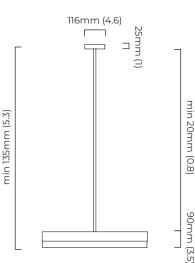

#### CEILING ROSE / PLATE

round ceiling rose - ø 116 x 25 mm (dia x h)

## CERTIFICATION

610mm (24)

mounting plate dimensions

\*Diagrams are not to scale.

| SKU NUMBER     | FINISH DESCRIPTION                                  | VOLTAGE    |
|----------------|-----------------------------------------------------|------------|
| ARTPE6BZHA-240 | bronze with satin brass details and honed alabaster | 220 - 240V |
| ARTPE6SBHA-240 | satin brass with honed alabaster                    | 220 - 240V |
| ARTPE6BZHA-110 | bronze with satin brass details and honed alabaster | 110 - 130V |
| ARTPE6SBHA-110 | satin brass with honed alabaster                    | 110 - 130V |