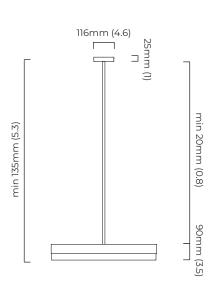

## DIMENSIONS (body of fixture)

610 x 45 x 90 mm (w x d x h)

### OVERALL DROP

minimum 135 mm maximum on request 6115 mm supplied with 1000 mm drop rod

#### CEILING ROSE / PLATE

round ceiling rose - ø 116 x 25 mm (dia x h)