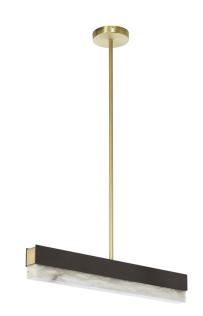

# ARTES 600 PENDANT

## FINISH

bronze with satin brass details and honed alabaster satin brass with honed alabaster