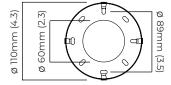

#### CEILING ROSE / PLATE

round ceiling rose - ø 116 x 25 mm (dia x h)

## CERTIFICATION

610mm (24)

mounting plate dimensions

\*Diagrams are not to scale.

| SKU NUMBER     | FINISH DESCRIPTION                                  | VOLTAGE    |
|----------------|-----------------------------------------------------|------------|
| ARTPE6BZHA-240 | bronze with satin brass details and honed alabaster | 220 - 240V |
| ARTPE6SBHA-240 | satin brass with honed alabaster                    | 220 - 240V |
| ARTPE6BZHA-110 | bronze with satin brass details and honed alabaster | 110 - 130V |
| ARTPE6SBHA-110 | satin brass with honed alabaster                    | 110 - 130V |