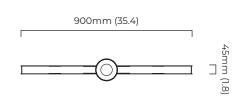

## **DIMENSIONS** (body of fixture)

 $900 \times 45 \times 90 \text{ mm} (w \times d \times h)$ 