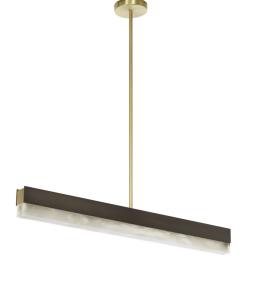

# ARTES 900 PENDANT

## FINISH

bronze with satin brass details and honed alabaster satin brass with honed alabaster