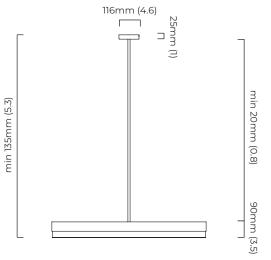

## **DIMENSIONS** (body of fixture)

 $900 \times 45 \times 90 \text{ mm} (w \times d \times h)$ 

# OVERALL DROP

minimum 135 mm maximum on request 6115 mm supplied with 1000 mm drop rod

## CEILING ROSE / PLATE

round ceiling rose - ø 116 x 25 mm (dia x h)