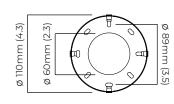

## CEILING ROSE / PLATE

round ceiling rose - ø 116 x 25 mm (dia x h)

### CERTIFICATION

mounting plate dimensions

<sup>\*</sup>Diagrams are not to scale.

| SKU NUMBER     | FINISH DESCRIPTION                                  | VOLTAGE    |
|----------------|-----------------------------------------------------|------------|
| ARTPE9BZHA-240 | bronze with satin brass details and honed alabaster | 220 - 240V |
| ARTPE9SBHA-240 | satin brass with honed alabaster                    | 220 - 240V |
| ARTPE9BZHA-110 | bronze with satin brass details and honed alabaster | 110 - 130V |
| ARTPE9SBHA-110 | satin brass with honed alabaster                    | 110 - 130V |

## CERTIFICATION

mounting plate dimensions

<sup>\*</sup>Diagrams are not to scale.

| SKU NUMBER           | FINISH DESCRIPTION                                  | TYPE OF DALI                                                                                                        | VOLTAGE    |
|----------------------|-----------------------------------------------------|---------------------------------------------------------------------------------------------------------------------|------------|
| ARTPE9BZHA-DALIA-240 | bronze with satin brass details and honed alabaster | DALI A included - For lights that do not require aesthetic alterations. Dali can be fitted in the body of the light | 220 - 240V |
| ARTPE9SBHA-DALIA-240 | satin brass with honed alabaster                    | DALI A included - For lights that do not require aesthetic alterations. Dali can be fitted in the body of the light | 220 - 240V |