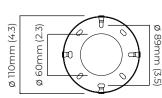

## CEILING ROSE / PLATE

round ceiling rose - ø 116 x 25 mm (dia x h)

### CERTIFICATION

mounting plate dimensions

<sup>\*</sup>Diagrams are not to scale.

| SKU NUMBER     | FINISH DESCRIPTION                                  | VOLTAGE    |
|----------------|-----------------------------------------------------|------------|
| ARTPE9BZHA-240 | bronze with satin brass details and honed alabaster | 220 - 240V |
| ARTPE9SBHA-240 | satin brass with honed alabaster                    | 220 - 240V |
| ARTPE9BZHA-110 | bronze with satin brass details and honed alabaster | 110 - 130V |
| ARTPE9SBHA-110 | satin brass with honed alabaster                    | 110 - 130V |