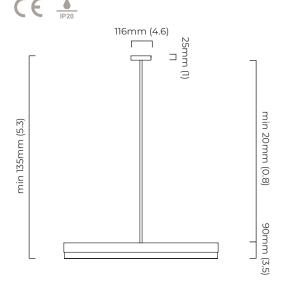

## **DIMENSIONS** (body of fixture)

 $900 \times 45 \times 90 \text{ mm} (w \times d \times h)$ 

# OVERALL DROP

minimum 135 mm maximum on request 6115 mm supplied with 1000 mm drop rod

## CEILING ROSE / PLATE

round ceiling rose - ø 116 x 25 mm (dia x h)

### CERTIFICATION

mounting plate dimensions

<sup>\*</sup>Diagrams are not to scale.

| SKU NUMBER     | FINISH DESCRIPTION                                  | VOLTAGE    |
|----------------|-----------------------------------------------------|------------|
| ARTPE9BZHA-240 | bronze with satin brass details and honed alabaster | 220 - 240V |
| ARTPE9SBHA-240 | satin brass with honed alabaster                    | 220 - 240V |
| ARTPE9BZHA-110 | bronze with satin brass details and honed alabaster | 110 - 130V |
| ARTPE9SBHA-110 | satin brass with honed alabaster                    | 110 - 130V |