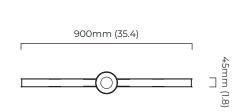

## **DIMENSIONS** (body of fixture)

 $900 \times 45 \times 90 \text{ mm} (w \times d \times h)$ 