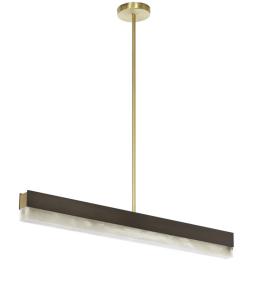

# ARTES 900 PENDANT

## FINISH

bronze with satin brass details and honed alabaster satin brass with honed alabaster