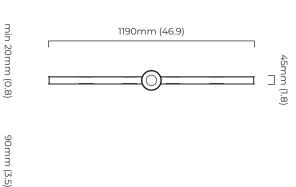

# CTQLIGHTING

# ARTES 1200 PENDANT

### FINISH

bronze with satin brass details and honed alabaster satin brass with honed alabaster

### DIMENSIONS (body of fixture)

1190 x 45 x 90 mm (w x d x h)

## WEIGHT

10kg (22lbs) please ensure ceiling structure is strong enough to support the weight of the light

## OVERALL DROP

minimum 135 mm maximum on request 6115 mm supplied with 1000 mm drop rod

### ILLUMINATION

220-240v - integrated LED - 32w - 2700k 110-130v - integrated LED - 32w - 2700k LED driver integrated in the body of the light

### DIMMING

trailing dimmable / phase cut (rotary dimmer) - standard DALI option available (220-240v only) 0/1-10v (220-240v or 110-130v) - on request

### CEILING ROSE / PLATE

round ceiling rose - ø 116 x 25 mm (dia x h)

#### CERTIFICATION







mounting plate dimensions



#### \*Diagrams are not to scale.

| SKU NUMBER     | FINISH DESCRIPTION                                  | VOLTAGE    |
|----------------|-----------------------------------------------------|------------|
| ARTPE1BZHA-240 | bronze with satin brass details and honed alabaster | 220 - 240V |
| ARTPEISBHA-240 | satin brass with honed alabaster                    | 220 - 240V |
| ARTPE1BZHA-110 | bronze with satin brass details and honed alabaster | 110 - 130V |
| ARTPEISBHA-110 | satin brass with honed alabaster                    | 110 - 130V |

# CTQLIGHTING

# ARTES 1200 PENDANT - DALI-A

ø 89mm (3.5)

### FINISH

bronze with satin brass details and honed alabaster satin brass with honed alabaster

### DIMENSIONS (body of fixture)

1190 x 45 x 90 mm (w x d