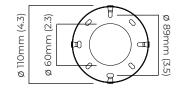

#### CERTIFICATION

mounting plate dimensions

# ARTES 1200 PENDANT - DALI-A

ø 89mm (3.5)