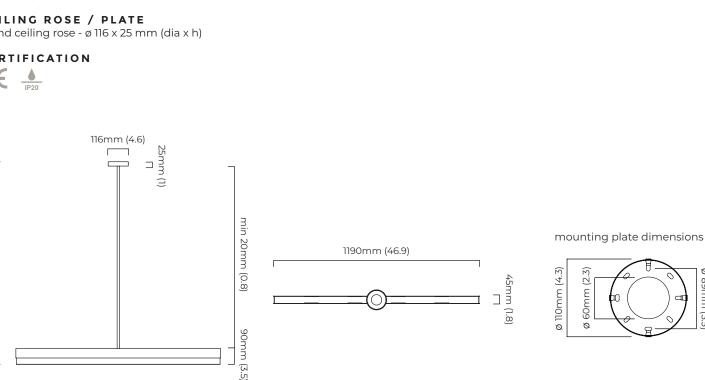

### DIMENSIONS (body of fixture)

1190 x 45 x 90 mm (w x d x h)

## OVERALL DROP

minimum 135 mm maximum on request 6115 mm supplied with 1000 mm drop rod

### CEILING ROSE / PLATE

round ceiling rose - ø 116 x 25 mm (dia x h)

#### CERTIFICATION

mounting plate dimensions

### OVERALL DROP

minimum 135 mm maximum on request 6115 mm supplied with 1000 mm drop rod