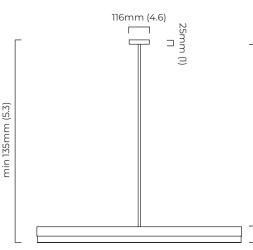

## OVERALL DROP

minimum 135 mm maximum on request 6115 mm supplied with 1000 mm drop rod

### CEILING ROSE / PLATE

round ceiling rose - ø 116 x 25 mm (dia x h)

### OVERALL DROP

minimum 135 mm maximum on request 6115 mm supplied with 1000 mm drop rod