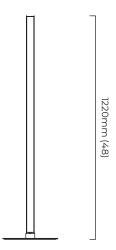

# **DIMENSIONS** (body of fixture)

 $300 \times 300 \times 1220 \text{ mm} (w \times d \times h)$ 