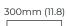

# **DIMENSIONS** (body of fixture)

 $300 \times 300 \times 1220 \text{ mm} (w \times d \times h)$ 

# CERTIFICATION

300mm (11.8

<sup>\*</sup>Diagrams are not to scale.

| SKU NUMBER     | FINISH DESCRIPTION                                  | VOLTAGE    |
|----------------|-----------------------------------------------------|------------|
| ARTFLOBZHA-240 | bronze with satin brass details and honed alabaster | 220 - 240V |
| ARTFLOBZHA-240 | satin brass with honed alabaster                    | 220 - 240V |
| ARTFLOBZHA-110 | bronze with satin brass details and honed alabaster | 110 - 130V |
| ARTFLOSBHA-110 | satin brass with honed alabaster                    | 110 - 130V |