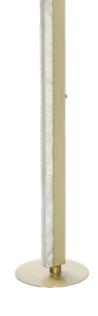

# **ARTES 1200 FLOOR**

# FINISH

bronze with satin brass details and honed alabaster satin brass with honed alabaster