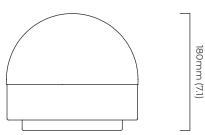

# CTOLIGHTING

# **LUCID TABLE 200**

# FINISH

honed alabaster and bronze base honed alabaster and satin brass base honed alabaster and oxidised silvered brass base

# **DIMENSIONS** (body of fixture)

ø 200 x 180 mm (dia x h)

# WEIGHT

4kg (8.8lbs)

#### **FLEX**

2000mm cord set with black flex and inline dimmer

#### ILLUMINATION

220-240v - 1 x E14 - 8w 2700k LED ONLY 110-130v - 1 x E12 - 6.5w 2700k LED ONLY

#### DIMMING

dimmable bulb required

#### CERTIFICATION

















\*Diagrams are not to scale.

| SKU NUMBER     | FINISH DESCRIPTION                               | VOLTAGE    |
|----------------|--------------------------------------------------|------------|
| LUCTA2BZHA-240 | honed alabaster and bronze base                  | 220 - 240V |
| LUCTA2SBHA-240 | honed alabaster and satin brass base             | 220 - 240V |
| LUCTA2OSHA-240 | honed alabaster and oxidised silvered brass base | 220 - 240V |
| LUCTA2BZHA-110 | honed alabaster and bronze base                  | 110 - 130V |
| LUCTA2SBHA-110 | honed alabaster and satin brass base             | 110 - 130V |
| LUCTA2OSHA-110 | honed alabaster and oxidised silvered brass base | 110 - 130V |