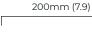

# CTOLIGHTING

# **LUCID TABLE 200**

# FINISH

honed alabaster and bronze base honed alabaster and satin brass base honed alabaster and oxidised silvered brass base

# **DIMENSIONS** (body of fixture)

ø 200 x 180 mm (dia x h)

# WEIGHT

4kg (8.8lbs)

#### **FLEX**

2000mm cord set with black flex and inline dimmer

#### ILLUMINATION

220-240v - 1 x E14 - 8w 2700k LED ONLY 110-130v - 1 x E12 - 6.5w 2700k LED ONLY

#### DIMMING

dimmable bulb required

#### CERTIFICATION

















\*Diagrams are not to scale.

| SKU NUMBER     | FINISH DESCRIPTION                               | VOLTAGE    |
|----------------|--------------------------------------------------|------------|
| LUCTA2BZHA-240 | honed alabaster and bronze base                  | 220 - 240V |
| LUCTA2SBHA-240 | honed alabaster and satin brass base             | 220 - 240V |
| LUCTA2OSHA-240 | honed alabaster and oxidised silvered brass base | 220 - 240V |
| LUCTA2BZHA-110 | honed alabaster and bronze base                  | 110 - 130V |
| LUCTA2SBHA-110 | honed alabaster and satin brass base             | 110 - 130V |
| LUCTA2OSHA-110 | honed alabaster and oxidised silvered brass base | 110 - 130V |