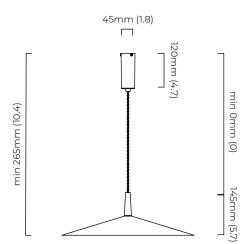

#### **DIMENSIONS** (body of fixture)

ø 450 x 145 mm (dia x h)

#### **OVERALL DROP**

minimum 265 mm maximum on request 6265 mm supplied with 1000 mm flex

#### **CEILING ROSE / PLATE**

round ceiling rose - ø 45 x 120 mm (dia x h)