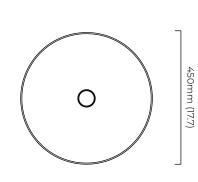

## TINTO PENDANT (FLEX)

## FINISH

bronze with black braided flex satin brass with black braided flex

#### **DIMENSIONS** (body of fixture)

ø 450 x 145 mm (dia x h)

### WEIGHT

7kg (15.4lbs)

please ensure ceiling structure is strong enough to support the weight of the light

#### **OVERALL DROP**

minimum 265 mm maximum on request 6265 mm supplied with 1000 mm flex

#### ILLUMINATION

integrated LED - 8w - 2700K LED driver to be installed in the ceiling rose drivers must be installed up to 20 meters from the body of the light

#### DIMMING

trailing edge dimmable / phase cut (rotary dimmer) - standard DALI option available (220-240v only) 0/1-10v (220-240v or 110-130v) - on request

#### **CEILING ROSE / PLATE**

round ceiling rose - ø 45 x 120 mm (dia x h)

#### CERTIFICATION









mounting plate dimensions



North America junction box cover



<sup>\*</sup>Diagrams are not to scale.

| SKU NUMBER     | FINISH DESCRIPTION                  | VOLTAGE    |
|----------------|-------------------------------------|------------|
| TINPEMBZBF-240 | bronze with black braided flex      | 220 - 240V |
| TINPEMSBBF-240 | satin brass with black braided flex | 220 - 240V |
| TINPEMBZBF-110 | bronze with black braided flex      | 110 - 130v |
| TINPEMSBBF-110 | satin brass with black braided flex | 110 - 130v |

## CTOLIGHTING

## TINTO PENDANT (FLEX) - DALI-A

#### FINISH

bronze with black braided flex satin brass with black braided flex

#### **DIMENSIONS** (body of fixture)

ø 450 x 145 mm (dia x h)

### WEIGHT

7kg (15.4lbs)

please ensure ceiling structure is strong enough