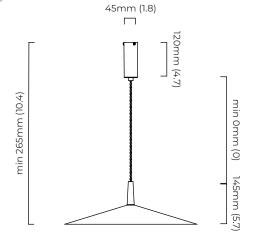

#### **DIMENSIONS** (body of fixture)

ø 450 x 145 mm (dia x h)

#### **OVERALL DROP**

minimum 265 mm maximum on request 6265 mm supplied with 1000 mm flex

#### **CEILING ROSE / PLATE**

round ceiling rose - ø 45 x 120 mm (dia x h)