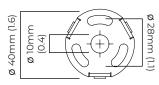

#### **CEILING ROSE / PLATE**

round ceiling rose - ø 45 x 120 mm (dia x h)

#### CERTIFICATION

mounting plate dimensions

North America junction box cover

<sup>\*</sup>Diagrams are not to scale.

| SKU NUMBER     | FINISH DESCRIPTION                  | VOLTAGE    |
|----------------|-------------------------------------|------------|
| TINPEMBZBF-240 | bronze with black braided flex      | 220 - 240V |
| TINPEMSBBF-240 | satin brass with black braided flex | 220 - 240V |
| TINPEMBZBF-110 | bronze with black braided flex      | 110 - 130v |
| TINPEMSBBF-110 | satin brass with black braided flex | 110 - 130v |