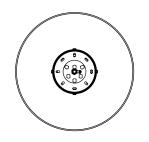

#### CERTIFICATION

mounting plate dimensions

North America junction box cover

<sup>\*</sup>Diagrams are not to scale.

| SKU NUMBER     | FINISH DESCRIPTION                  | VOLTAGE    |
|----------------|-------------------------------------|------------|
| TINPEMBZBF-240 | bronze with black braided flex      | 220 - 240V |
| TINPEMSBBF-240 | satin brass with black braided flex | 220 - 240V |
| TINPEMBZBF-110 | bronze with black braided flex      | 110 - 130v |
| TINPEMSBBF-110 | satin brass with black braided flex | 110 - 130v |