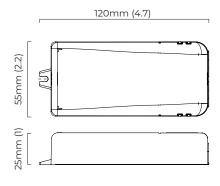

|
| TINPEMSBBF-110 | satin brass with black braided flex | 110 - 130v |

## CTOLIGHTING

## TINTO PENDANT (FLEX) - DALI-A

#### FINISH

bronze with black braided flex satin brass with black braided flex

#### **DIMENSIONS** (body of fixture)

ø 450 x 145 mm (dia x h)

### WEIGHT

7kg (15.4lbs)

please ensure ceiling structure is strong enough to support the weight of the light

#### **OVERALL DROP**

minimum 265 mm maximum on request 6265 mm supplied with 1000 mm flex

## ILLUMINATION

integrated LED - 8w - 2700K DALI converter to be installed in the ceiling cavity drivers must be installed up to 20 meters from the body of the light

#### DIMMING

DALI compatible

## CEILING ROSE / PLATE

round ceiling rose - ø 45 x 120 mm (dia x h)

## CERTIFICATION









mounting plate dimensions





<sup>\*</sup>Diagrams are not to scale.

| SKU NUMBER           | FINISH DESCRIPTION                  | TYPE OF DALI                                                                                                              | VOLTAGE    |
|----------------------|-------------------------------------|---------------------------------------------------------------------------------------------------------------------------|------------|
| TINPEMBZBF-DALIA-240 | bronze with black braided flex      | DALI A included - For lights that do not require aesthetic alterations. Dali can be fitted inside the ceiling/wall cavity | 220 - 240V |
| TINPEMSBBF-DALIA-240 | satin brass with black braided flex | DALI A included - For lights that do not require aesthetic alterations. Dali can be fitted ins