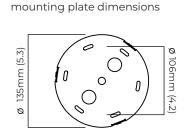

#### CERTIFICATION

mounting plate dimensions

North America junction box cover

<sup>\*</sup>Diagrams are not to scale.

| SKU NUMBER     | FINISH DESCRIPTION                  | VOLTAGE    |
|----------------|-------------------------------------|------------|
| TINPEMBZBF-240 | bronze with black braided flex      | 220 - 240V |
| TINPEMSBBF-240 | satin brass with black braided flex | 220 - 240V |
| TINPEMBZBF-110 | bronze with black braided flex      | 110 - 130v |
| TINPEMSBBF-110 | satin brass with black braided flex | 110 - 130v |