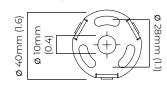

#### CERTIFICATION

mounting plate dimensions

North America junction box cover

<sup>\*</sup>Diagrams are not to scale.

| SKU NUMBER     | FINISH DESCRIPTION                  | VOLTAGE    |
|----------------|-------------------------------------|------------|
| TINPEMBZBF-240 | bronze with black braided flex      | 220 - 240V |
| TINPEMSBBF-240 | satin brass with black braided flex | 220 - 240V |
| TINPEMBZBF-110 | bronze with black braided flex      | 110 - 130v |
| TINPEMSBBF-110 | satin brass with black braided flex | 110 - 130v |