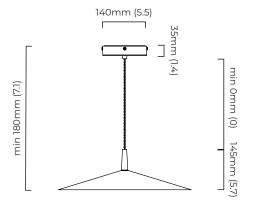

#### **DIMENSIONS** (body of fixture)

ø 450 x 145 mm (dia x h)

#### **OVERALL DROP**

minimum 265 mm maximum on request 6265 mm supplied with 1000 mm flex

450mm (17.7)