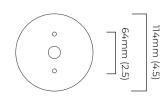

#### CERTIFICATION

mounting plate dimensions

North America junction box cover

<sup>\*</sup>Diagrams are not to scale.

| SKU NUMBER     | FINISH DESCRIPTION                  | VOLTAGE    |
|----------------|-------------------------------------|------------|
| TINPEMBZBF-240 | bronze with black braided flex      | 220 - 240V |
| TINPEMSBBF-240 | satin brass with black braided flex | 220 - 240V |
| TINPEMBZBF-110 | bronze with black braided flex      | 110 - 130v |
| TINPEMSBBF-110 | satin brass with black braided flex | 110 - 130v |