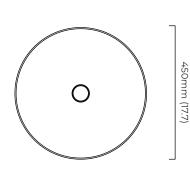

ck braided flex      | 110 - 130v |
| TINPEMSBBF-110 | satin brass with black braided flex | 110 - 130v |

## CTOLIGHTING

## TINTO PENDANT (FLEX) - DALI-A

#### FINISH

bronze with black braided flex satin brass with black braided flex

#### **DIMENSIONS** (body of fixture)

ø 450 x 145 mm (dia x h)

### WEIGHT

7kg (15.4lbs)

please ensure ceiling structure is strong enough to support the weight of the light

#### **OVERALL DROP**

minimum 265 mm maximum on request 6265 mm supplied with 1000 mm flex

## ILLUMINATION

integrated LED - 8w - 2700K DALI converter to be installed in the ceiling cavity drivers must be installed up to 20 meters from the body of the light

#### DIMMING

DALI compatible

## CEILING ROSE / PLATE

round ceiling rose - ø 45 x 120 mm (dia x h)

## CERTIFICATION









mounting plate dimensions





<sup>\*</sup>Diagrams are not to scale.

| SKU NUMBER           | FINISH DESCRIPTION                  | TYPE OF DALI                                                                                                              | VOLTAGE    |
|----------------------|-------------------------------------|---------------------------------------------------------------------------------------------------------------------------|------------|
| TINPEMBZBF-DALIA-240 | bronze with black braided flex      | DALI A included - For lights that do not require aesthetic alterations. Dali can be fitted inside the ceiling/wall cavity | 220 - 240V |
| TINPEMSBBF-DALIA-240 | satin brass with black braided flex | DALI A included - For lights that do not require aesthetic al