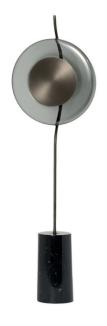

### PENDULUM FLOOR

## FINISH

bronze with smoked glass and nero marquina marble satin brass with smoked glass and nero marquina marble