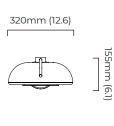

# DIMENSIONS (body of fixture) $320 \times 155 \times 1170 \text{ mm} (w \times d \times h)$