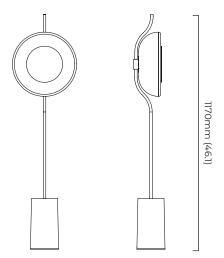

# DIMENSIONS (body of fixture) $320 \times 155 \times 1170 \text{ mm} (w \times d \times h)$