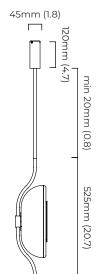

#### CERTIFICATION

\*Diagrams are not to scale.

| 1.8)        |                |  |  |
|-------------|----------------|--|--|
| 120mm (4.7) | min 20mm (0.8) |  |  |
|             | 525mm (        |  |  |

320mm (12.6)

LED driver dimensions 120mm (4.7)

Ē

| SKU NUMBER FINISH DESCRIPTION TYPE OF DALI                                                      | VOLTAGE                                                                                |
|-------------------------------------------------------------------------------------------------|----------------------------------------------------------------------------------------|
| PENPEOBZSG-DALIA-240 bronze with smoked glass DALI A included - For ligalterations. Dali can be | ghts that do not require aesthetic<br>fitted inside the ceiling/wall cavity 220 - 240V |
|                                                                                                 | ghts that do not require aesthetic<br>fitted inside the ceiling/wall cavity 220 - 240V |