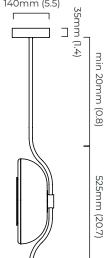

#### OVERALL DROP

minimum 580 mm maximum on request 3560 mm supplied with 1000 mm drop rod

# **CEILING ROSE / PLATE**

round ceiling rose - ø 140 x 35 mm (dia x h)