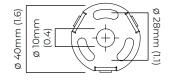

# CERTIFICATION

mounting plate dimensions

North America junction box cover

\*Diagrams are not to scale.

| SKU NUMBER     | FINISH DESCRIPTION            | VOLTAGE    |
|----------------|-------------------------------|------------|
| PENPEOBZSG-240 | bronze with smoked glass      | 220 - 240V |
| PENPEOSBSG-240 | satin brass with smoked glass | 220 - 240V |
| PENPEOBZSG-110 | bronze with smoked glass      | 110 - 130V |
| PENPEOSBSG-110 | satin brass with smoked glass | 110 - 130V |