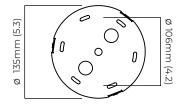

# CERTIFICATION

mounting plate dimensions

North America junction box cover

\*Diagrams are not to scale.

| SKU NUMBER     | FINISH DESCRIPTION            | VOLTAGE    |
|----------------|-------------------------------|------------|
| PENPEOBZSG-240 | bronze with smoked glass      | 220 - 240V |
| PENPEOSBSG-240 | satin brass with smoked glass | 220 - 240V |
| PENPEOBZSG-110 | bronze with smoked glass      | 110 - 130V |
| PENPEOSBSG-110 | satin brass with smoked glass | 110 - 130V |