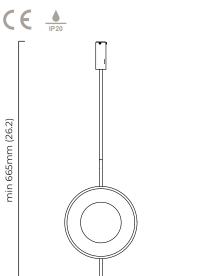

# DIMENSIONS (body of fixture)

320 x 150 x 525 mm (w x d x h)

### OVERALL DROP

minimum 665 mm maximum on request 3645 mm supplied with 1000 mm drop rod