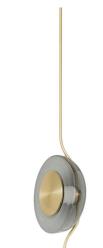

# PENDULUM PENDANT

#### FINISH

bronze with smoked glass satin brass with smoked glass

# DIMENSIONS (body of fixture)

320 x 150 x 525 mm (w x d x h)

### OVERALL DROP

minimum 665 mm maximum on request 3645 mm supplied with 1000 mm drop rod

### CEILING ROSE / PLATE

round ceiling rose - ø 45 x 120 mm (dia x h)