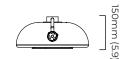

# **CEILING ROSE / PLATE**

round ceiling rose - ø 140 x 35 mm (dia x h)

# 

\*Diagrams are not to scale.

| 320mm (12.6) |            |  |
|--------------|------------|--|
| I            |            |  |
|              | 150mm (5.9 |  |

| SKU NUMBER           | FINISH DESCRIPTION            | TYPE OF DALI                                                                                                                               | VOLTAGE    |
|----------------------|-------------------------------|--------------------------------------------------------------------------------------------------------------------------------------------|------------|
| PENPEOBZSG-DALIB-240 | bronze with smoked glass      | DALI B included - The light will feature a deeper ceiling/wall rose.<br>For use when there is no space in the existing ceiling/wall cavity | 220 - 240V |
| PENPEOSBSC-DALIB-240 | satin brass with smoked glass | DALI B included - The light will feature a deeper ceiling/wall rose.<br>For use when there is no space in the existing ceiling/wall cavity | 220 - 240V |