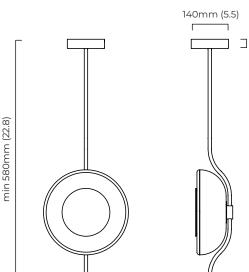

# DIMENSIONS (body of fixture)

320 x 150 x 525 mm (w x d x h)

### OVERALL DROP

minimum 665 mm maximum on request 3645 mm supplied with 1000 mm drop rod

### CEILING ROSE / PLATE

round ceiling rose - ø 45 x 120 mm (dia x h)