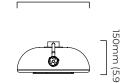

# DIMENSIONS (body of fixture)

320 x 150 x 525 mm (w x d x h)

### OVERALL DROP

minimum 665 mm maximum on request 3645 mm supplied with 1000 mm drop rod