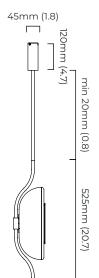

### CEILING ROSE / PLATE

round ceiling rose - ø 45 x 120 mm (dia x h)

# DIMENSIONS (body of fixture)

320 x 150 x 525 mm (w x d x h)

### OVERALL DROP

minimum 665 mm maximum on request 3645 mm supplied with 1000 mm drop rod