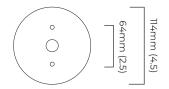

s

# DIMENSIONS (body of fixture)

320 x 150 x 525 mm (w x d x h)

### WEIGHT

8kg (17.6lbs) please ensure ceiling structure is strong enough to support the weight of the light

### OVERALL DROP

minimum 665 mm maximum on request 3645 mm supplied with 1000 mm drop rod

# ILLUMINATION

220-240v - integrated LED - 8w - 2700K 110-130v - integrated LED - 8w - 2700K LED driver to be installed in the ceiling rose drivers must be installed up to 20 meters from the body of the light

#### DIMMING

trailing edge dimmable / phase cut (rotary dimmer) - standard DALI option available (220-240v only) 0/1-10v (220-240v or 110-130v) - on request

### CEILING ROSE / PLATE

round ceiling rose - ø 45 x 120 mm (dia x h)

# CERTIFICATION









mounting plate dimensions



North America junction box cover



\*Diagrams are not to scale.

| SKU NUMBER     | FINISH DESCRIPTION            | VOLTAGE    |
|----------------|-------------------------------|------------|
| PENPEOBZSG-240 | bronze with smoked glass      | 220 - 240V |
| PENPEOSBSG-240 | satin brass with smoked glass | 220 - 240V |
| PENPEOBZSG-110 | bronze with smoked glass      | 110 - 130V |
| PENPEOSBSG-110 | satin brass with smoked glass | 110 - 130V |

# CTOLIGHTING

# PENDULUM PENDANT - DALI-A

#### FINISH

bronze with smoked glass satin brass with smoked glass

#### DIMENSIONS (body of fixture)

320 x 150 x 525 mm (w x d x h)

#### WEIGHT

8kg (17.6lbs) please ensure ceiling structure is strong enough to support the weight of the light

#### OVERALL DROP

minimum 665 mm maximum on request 3645 mm supplied with 1000 mm drop rod