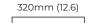

#### DIMENSIONS (body of fixture)

320 x 150 x 525 mm (w x d x h)

320mm (12.6)

LED driver dimensions 120mm (4.7)

Ē

| SKU NUMBER FINISH DESCRIPTION TYPE OF DALI                                                      | VOLTAGE                                                                                |
|-------------------------------------------------------------------------------------------------|----------------------------------------------------------------------------------------|
| PENPEOBZSG-DALIA-240 bronze with smoked glass DALI A included - For ligalterations. Dali can be | ghts that do not require aesthetic<br>fitted inside the ceiling/wall cavity 220 - 240V |
|                                                                                                 | ghts that do not require aesthetic<br>fitted inside the ceiling/wall cavity 220 - 240V |