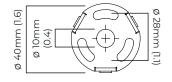

### CEILING ROSE / PLATE

round ceiling rose - ø 45 x 120 mm (dia x h)

# CERTIFICATION

mounting plate dimensions

North America junction box cover

\*Diagrams are not to scale.

| SKU NUMBER     | FINISH DESCRIPTION            | VOLTAGE    |
|----------------|-------------------------------|------------|
| PENPEOBZSG-240 | bronze with smoked glass      | 220 - 240V |
| PENPEOSBSG-240 | satin brass with smoked glass | 220 - 240V |
| PENPEOBZSG-110 | bronze with smoked glass      | 110 - 130V |
| PENPEOSBSG-110 | satin brass with smoked glass | 110 - 130V |