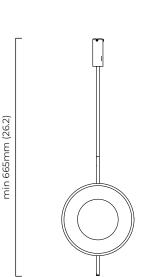

### OVERALL DROP

minimum 665 mm maximum on request 3645 mm supplied with 1000 mm drop rod

# DIMENSIONS (body of fixture)

320 x 150 x 525 mm (w x d x h)