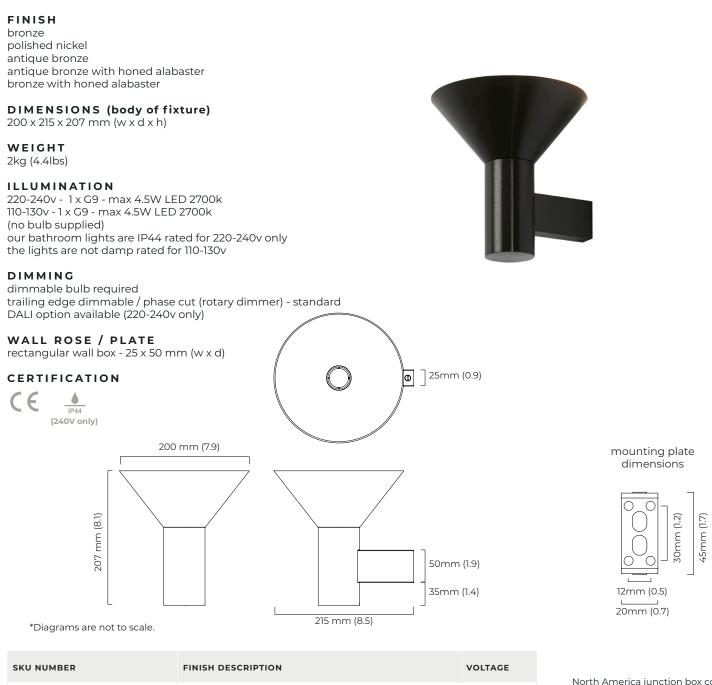

## **TORRES WALL**

| SKU NUMBER       | FINISH DESCRIPTION                  | VOLTAGE    |
|------------------|-------------------------------------|------------|
| TORWAOBZ44-240   | bronze                              | 220 - 240V |
| TORWAOPN44-240   | polished nickel                     | 220 - 240V |
| TORWAOAB44-240   | antique bronze                      | 220 - 240V |
| TORWAOABHA44-240 | antique bronze with honed alabaster | 220 - 240V |
| TORWAOBZHA44-240 | bronze with honed alabaster         | 220 - 240V |
| TORWAOBZ-110     | bronze                              | 110 - 130V |
| TORWAOBZ-110     | polished nickel                     | 110 - 130V |
| TORWAOBZ-110     | antique bronze                      | 110 - 130V |
| TORWAOBZ-110     | antique bronze with honed alabaster | 110 - 130V |
| TORWAOBZ-110     | bronze with honed alabaster         | 110 - 130V |