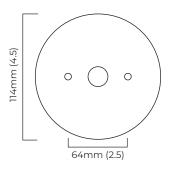

------------------------------|------------|
| TORWAOBZ44-240   | bronze                              | 220 - 240V |
| TORWAOPN44-240   | polished nickel                     | 220 - 240V |
| TORWAOAB44-240   | antique bronze                      | 220 - 240V |
| TORWAOABHA44-240 | antique bronze with honed alabaster | 220 - 240V |
| TORWAOBZHA44-240 | bronze with honed alabaster         | 220 - 240V |
| TORWAOBZ-110     | bronze                              | 110 - 130V |
| TORWAOBZ-110     | polished nickel                     | 110 - 130V |
| TORWAOBZ-110     | antique bronze                      | 110 - 130V |
| TORWAOBZ-110     | antique bronze with honed alabaster | 110 - 130V |
| TORWAOBZ-110     | bronze with honed alabaster         | 110 - 130V |

North America junction box cover