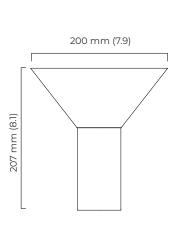

# **DIMENSIONS** (body of fixture)

 $200 \times 215 \times 207 \text{ mm} (w \times d \times h)$ 