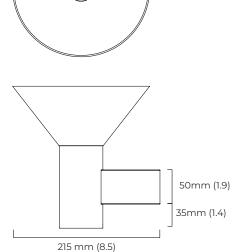

# **DIMENSIONS** (body of fixture)

 $200 \times 215 \times 207 \text{ mm} (w \times d \times h)$ 

## WALL ROSE / PLATE

rectangular wall box - 25 x 50 mm (w x d)