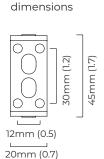

# CTOLIGHTING

# TORRES WALL - DALI-A (1P44)

# FINISH

bronze polished nickel antique bronze antique bronze with honed alabaster bronze with honed alabaster

# **DIMENSIONS** (body of fixture)

 $200 \times 215 \times 207 \text{ mm} (w \times d \times h)$ 

#### WEIGHT

2kg (4.4lbs)

#### ILLUMINATION

220-240v - 1 x G9 - max 4.5W LED 2700k

## DIMMING

dimmable bulb required DALI compatible DALI converter must be installed a minimum of 0.5m away from the body of the light, up to 20m

## WALL ROSE / PLATE

rectangular wall box - 25 x 50 mm (w x d)

## CERTIFICATION







mounting plate







| SKU NUMBER             | FINISH DESCRIPTION                  | VOLTAGE    |
|------------------------|-------------------------------------|------------|
| TORWAOBZ44-DALIA-240   | bronze                              | 220 - 240V |
| TORWAOPN44-DALIA-240   | polished nickel                     | 220 - 240V |
| TORWAOAB44-DALIA-240   | antique bronze                      | 220 - 240V |
| TORWAOABHA44-DALIA-240 | antique bronze with honed alabaster | 220 - 240V |
| TORWAOBZHA44-DALIA-240 | bronze with honed alabaster         | 220 - 240V |

#### DALI converter dimensions

25mm (0.9)