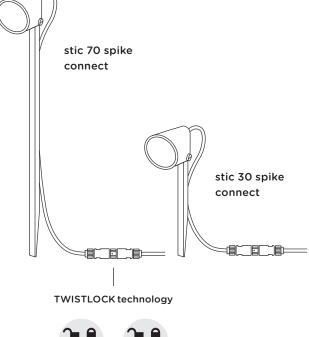

## stic spike connect

instructions for use

#### For unpaved beds and greens

- 1. Stick ground spike in the ground.
- Provide the electrical connection between connect plug and connect socket aboveground.
- The TWISTLOCK technology components snap together noticeably and audibly when connected with firm pressure (symbol arrows on aclose locks) – see figure.
- 4. Simply turn to release the TWISTLOCK technology components again (symbol arrows on appen locks) see figure.
- 5. Optionally fix mains cable in the ground spike.
- 6. The connect socket signals the movability of the luminaire. Please note, that a fixed installation and/or a connection with an earth-joint is only permitted in combination with the underground connection kit.
- 7. For further installation, please consider the instructions or use for IP44.DE connect.