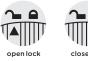

#### For unpaved beds and greens

- 1. Stick ground spike in the ground.
- Provide the electrical connection between connect plug and connect socket aboveground.
- The TWISTLOCK technology components snap together noticeably and audibly when connected with firm pressure (symbol arrows on aclose locks) – see figure.
- 4. Simply turn to release the TWISTLOCK technology components again (symbol arrows on appen locks) see figure.
- 5. Optionally fix mains cable in the ground spike.
- 6. The connect socket signals the movability of the luminaire. Please note, that a fixed installation and/or a connection with an earth-joint is only permitted in combination with the underground connection kit.
- 7. For further installation, please consider the instructions or use for IP44.DE connect.