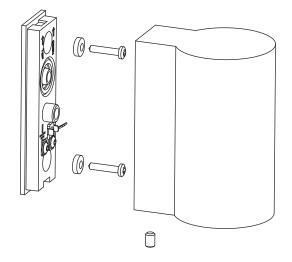

#### instructions for use

- 1. Push main cable through cable entry part of the wall bracket and ensure tight seal.
- 2. Attach wall bracket. Pay attention of position "top". Use the washer gaskets with rubberized face against to the wall bracket. Seal unused mounting holes.
- 3. Establish ground connection and connect power lines.
- 4. Hook light housing into notch of the wall bracket.

  Press luminaire to the wall bracket and tight set screws flush and evenly. Avoid pinched cables.