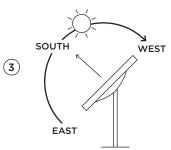

## For unpaved beds and greens

- 1. Before using the solar panel for the first time, it has to be charged for about two full days of sunshine, each lasting 10 hours. The initial charging process should be made indoors, this guarantees the protection class IP65.
- 2. Stick ground spike of the luminaire and the solar unit in the ground.
- 3. Provide the aboveground connection between the luminaire and the solar unit (picture 1).
- 4. Place the solar panel in a position exposed to direct sunlight (south orientation) and illuminate the solar panel constantly by direct sunlight (picture 2+3).