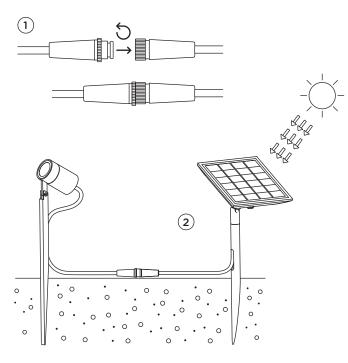

## For unpaved beds and greens

- 1. Before using the solar panel for the first time, it has to be charged for about two full days of sunshine, each lasting 10 hours. The initial charging process should be made indoors, this guarantees the protection class IP65.
- 2. Stick ground spike of the luminaire and the solar unit in the ground.
- 3. Provide the aboveground connection between the luminaire and the solar unit (picture 1).
- 4. Place the solar panel in a position exposed to direct sunlight (south orientation) and illuminate the solar panel constantly by direct sunlight (picture 2+3).