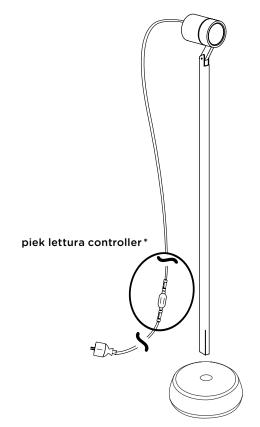

#### piek lettura controller (\*) - additional informationen:

Please see the configuration of the controller from the enclosed Short User Guide to the Casambi-App. With questions concerning the App, please directly contact the company Casambi via support@casambi.com.

## dimming:

The piek lettura can be dimmed with an approved leadingor trailing edge dimmer. Please contact IP44.de service center for a list of approved dimmers.

The piek lettura controller will be dimmed by the included IP44.de controller.