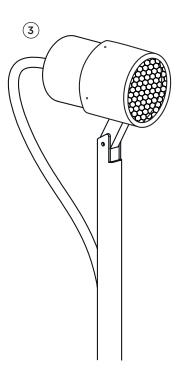

### functional accessories for piek + piek lettura

- 1. Put the piek cover on the piek luminaire head picture 1.
- 2. The three threaded holes of the piek cover have to be positioned precisely over the groove of the luminaire head, as the groove serves as fixation of the set screws picture 2.
- 3. Tight set screws flush and evenly through the three threaded holes of the piek cover picture 3.