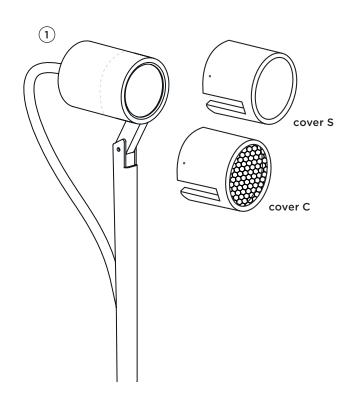

### functional accessories for piek + piek lettura

- 1. Put the piek cover on the piek luminaire head picture 1.
- 2. The three threaded holes of the piek cover have to be positioned precisely over the groove of the luminaire head, as the groove serves as fixation of the set screws picture 2.
- 3. Tight set screws flush and evenly through the three threaded holes of the piek cover picture 3.