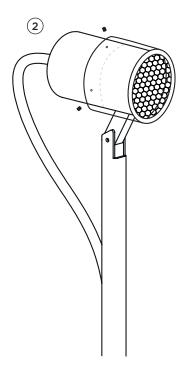

### functional accessories for piek + piek lettura

- 1. Put the piek cover on the piek luminaire head picture 1.
- 2. The three threaded holes of the piek cover have to be positioned precisely over the groove of the luminaire head, as the groove serves as fixation of the set screws picture 2.
- 3. Tight set screws flush and evenly through the three threaded holes of the piek cover picture 3.