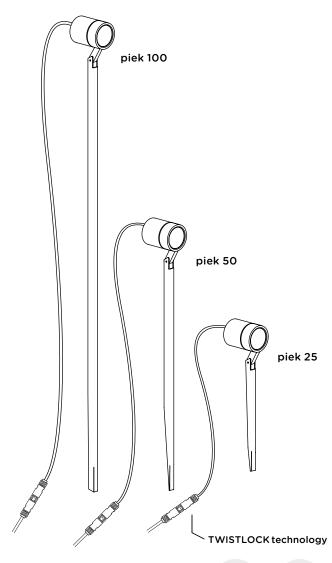

# For unpaved beds and greens

- 1. Stick ground spike in the ground.
- 2. Provide the electrical connection between connect plug and connect socket aboveground.
- 3. The TWISTLOCK technology components snap together noticeably and audibly when connected with firm pressure (symbol >arrow( on >close lock() - see figure.
- 4. Simply turn to release the TWISTLOCK technology components again (symbol >arrow( on >open lock() - see figure.
- 5. Optionally fix mains cable in the ground spike.
- 6. The connect socket signals the movability of the luminaire. Please note, that a fixed installation and/or a connection with an earth-joint is only permitted in combination with the underground connection kit.
- 7. For further installation, please consider the instructions or use for IP44.de connect.