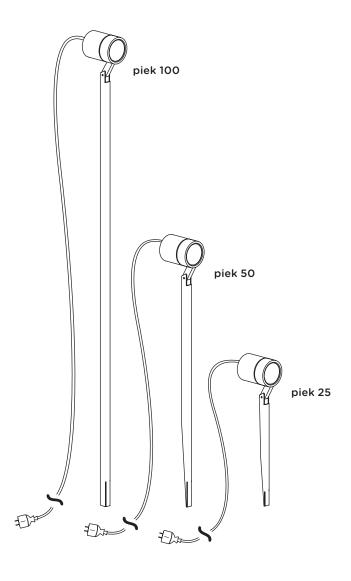

## piek

#### For unpaved beds and greens

- 1. Stick ground spike in the ground.
- 2. Provide the electrical connection between safety plug and grounded electrical socket **aboveground**.
- 3. Optionally fix mains cable in the ground spike.
- 4. Grounded electrical sockets have to correspond to the essential protection class.
- 5. The safety plug signals the movability of the luminaire. Please note, that a fixed installation and/or a connection with an earth-joint is not permitted.