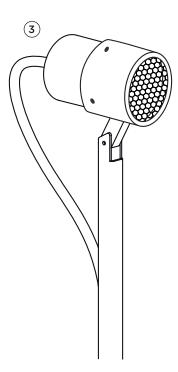

### functional accessories for piek + piek lettura

- 1. Put the piek cover on the piek luminaire head picture 1.
  - 1.1 The three threaded holes of the **piek cover S** or **piek cover C** have to be positioned precisely over the groove of the luminaire head, as the groove serves as fixation of the set screws picture 2.
  - 1.2 Position **piek cover L** in the desired position on the luminaire head picture 2.
- 2. Tight set screws flush and evenly through the three threaded holes of the piek cover picture 3.