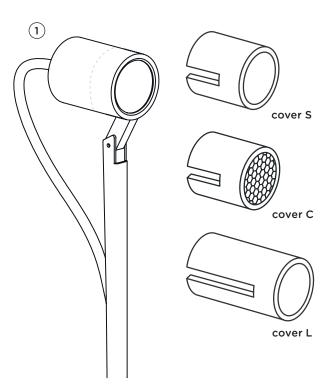

### functional accessories for piek + piek lettura

- 1. Put the piek cover on the piek luminaire head picture 1.
  - 1.1 The three threaded holes of the **piek cover S** or **piek cover C** have to be positioned precisely over the groove of the luminaire head, as the groove serves as fixation of the set screws picture 2.
  - 1.2 Position **piek cover L** in the desired position on the luminaire head picture 2.
- 2. Tight set screws flush and evenly through the three threaded holes of the piek cover picture 3.