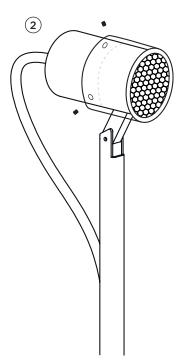

### functional accessories for piek + piek lettura

- 1. Put the piek cover on the piek luminaire head picture 1.
  - 1.1 The three threaded holes of the **piek cover S** or **piek cover C** have to be positioned precisely over the groove of the luminaire head, as the groove serves as fixation of the set screws picture 2.
  - 1.2 Position **piek cover L** in the desired position on the luminaire head picture 2.
- 2. Tight set screws flush and evenly through the three threaded holes of the piek cover picture 3.